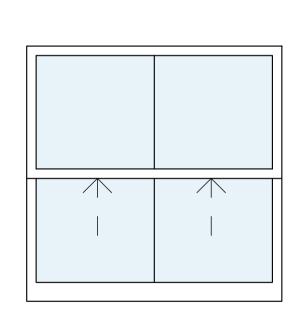

## PLANNING

Window - w-01 Sash

Window - w-02 Sash

Window - w-03 Sash

Window - w-04 Sash

Window - w-05 Sash

Window - w-06 Casement

Window - w-07 Sash

Window - w-08 Sash

Window/Door - w-09

Window - w-10 Casement

Window - w-12 Casement