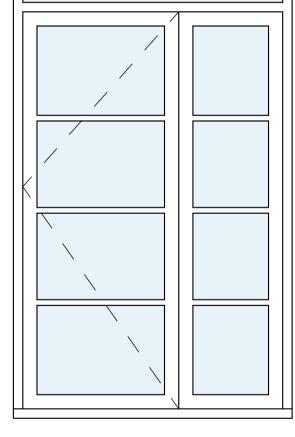

Window - w-08 Sash

Window/Door - w-09

Window - w-10 Casement

Window - w-12 Casement