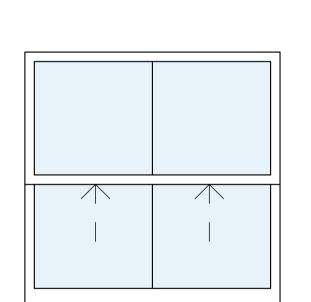

## PLANNING

Window - w-01 Sash

Window - w-02 Sash

Window - w-03 Sash

Window - w-04 Sash

Window - w-05 Sash

Window - w-06 Casement

Window - w-07 Sash

Window - w-08 Sash

Window/Door - w-09

Window - w-10 Casement

Window - w-12 Casement