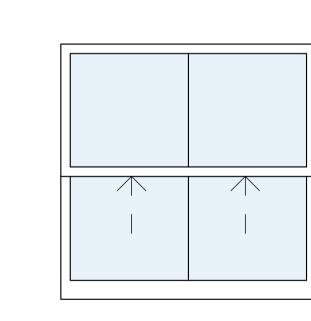

## PLANNING

Window - w-01 Sash

Window - w-02 Sash

Window - w-03 Sash

Window - w-04 Sash

Window - w-05 Sash

Window - w-06 Casement

Window - w-07 Sash

Window - w-08 Sash

Window/Door - w-09

Window - w-10 Casement

Window - w-12 Casement