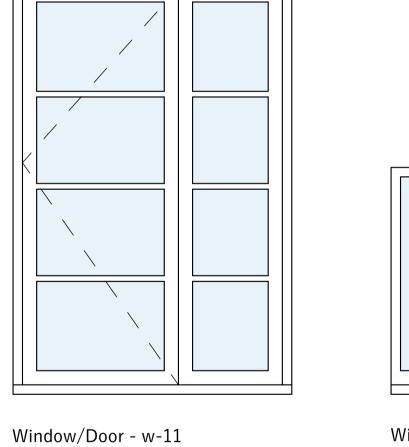

Window - w-08 Sash

Window/Door - w-09

Window - w-10 Casement

Window - w-12 Casement