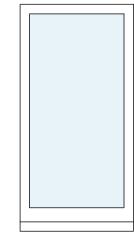

## PLANNING

Window - w-01 Sash

Window - w-02 Sash

Window - w-03 Sash

Window - w-04 Sash

Window - w-05 Sash

Window - w-06 Casement

Window - w-07

Sash

Window - w-08 Sash

Window/Door - w-09

Window - w-10 Casement

Window/Door - w-11

Window - w-12 Casement

## Notes:

Existing windows are timber vertical single glazed sliding sash (front) and timber vertical single glazed sliding sash (rear).

| SCALE 1:20 @ / | A1  |    |    |    |
|----------------|-----|----|----|----|
|                |     |    |    |    |
| Λ              | 1 m | 2m | 3m | 1. |