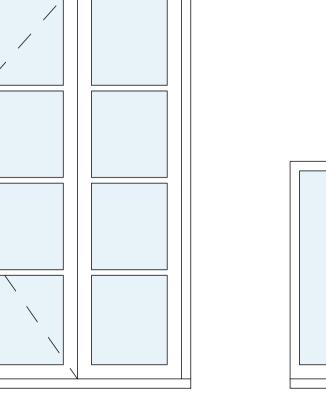

## PLANNING

Window - w-01 Sash

Window - w-02 Sash

Window - w-03 Sash

Window - w-04 Sash

Window - w-05 Sash

Window - w-06 Casement

Window - w-07

Sash

Window - w-08 Sash

Window/Door - w-09

Window - w-10 Casement

Window/Door - w-11

Window - w-12 Casement

## Notes:

Existing windows are timber vertical single glazed sliding sash (front) and timber vertical single glazed sliding sash (rear).

| SCALE 1:20 @ / | A1  |    |    |    |
|----------------|-----|----|----|----|
|                |     |    |    |    |
| Λ              | 1 m | 2m | 3m | 1. |