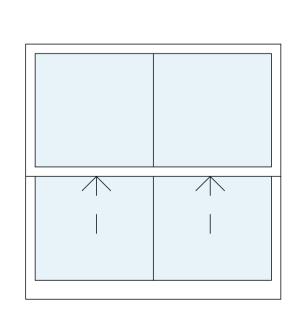

## PLANNING

Window - w-01 Sash

Window - w-02 Sash

Window - w-03 Sash

Window - w-04 Sash

Window - w-05 Sash

Window - w-06 Casement

Window - w-07

Sash

Window - w-08 Sash

Window/Door - w-09

Window - w-10 Casement

Window/Door - w-11

Window - w-12 Casement

## Notes:

Existing windows are timber vertical single glazed sliding sash (front) and timber vertical single glazed sliding sash (rear).

| SCALE 1:20 @ / | A1  |    |    |    |
|----------------|-----|----|----|----|
|                |     |    |    |    |
| Λ              | 1 m | 2m | 3m | 1. |