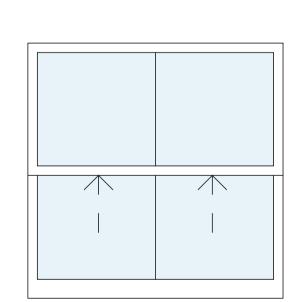

## PLANNING

Window - w-01 Sash

Window - w-02 Sash

Window - w-03 Sash

Window - w-04 Sash

Window - w-05 Sash

Window - w-06 Casement

Window - w-07

Sash

Window - w-08 Sash

Window/Door - w-09

Window - w-10 Casement

Window/Door - w-11

Window - w-12 Casement

## Notes:

Existing windows are timber vertical single glazed sliding sash (front) and timber vertical single glazed sliding sash (rear).

| SCALE 1:20 @ / | A1  |    |    |    |
|----------------|-----|----|----|----|
|                |     |    |    |    |
| Λ              | 1 m | 2m | 3m | 1. |