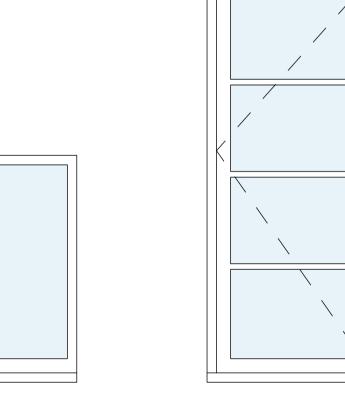

## PLANNING

Window - w-01 Sash

Window - w-02 Sash

Window - w-03 Sash

Window - w-04 Sash

Window - w-05 Sash

Window - w-06 Casement

Window - w-07

Sash

Window - w-08 Sash

Window/Door - w-09

Window - w-10 Casement

Window/Door - w-11

Window - w-12 Casement

## Notes:

Existing windows are timber vertical single glazed sliding sash (front) and timber vertical single glazed sliding sash (rear).

| SCALE 1:20 @ / | A1  |    |    |    |
|----------------|-----|----|----|----|
|                |     |    |    |    |
| Λ              | 1 m | 2m | 3m | 1. |