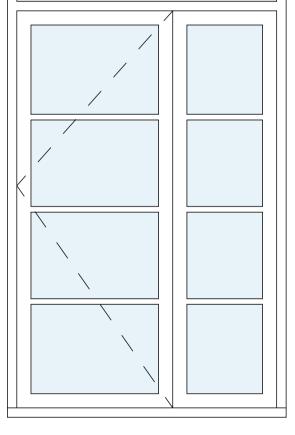

## PLANNING

Window - w-01 Sash

Window - w-02 Sash

Window - w-03 Sash

Window - w-04 Sash

Window - w-05 Sash

Window - w-06 Casement

Window - w-07

Sash

Window - w-08 Sash

Window/Door - w-09

Window - w-10 Casement

Window/Door - w-11

Window - w-12 Casement

## Notes:

Existing windows are timber vertical single glazed sliding sash (front) and timber vertical single glazed sliding sash (rear).

| SCALE 1:20 @ / | A1  |    |    |    |
|----------------|-----|----|----|----|
|                |     |    |    |    |
| Λ              | 1 m | 2m | 3m | 1. |