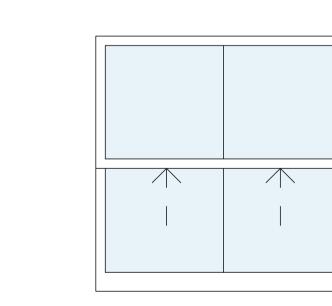

## PLANNING

Window - w-01 Sash

Window - w-02 Sash

Window - w-03 Sash

Window - w-04 Sash

Window - w-05 Sash

Window - w-06 Casement

Window - w-07

Sash

Window - w-08 Sash

Window/Door - w-09

Window - w-10 Casement

Window/Door - w-11

Window - w-12 Casement

## Notes:

Existing windows are timber vertical single glazed sliding sash (front) and timber vertical single glazed sliding sash (rear).

| SCALE 1:20 @ / | A1  |    |    |    |
|----------------|-----|----|----|----|
|                |     |    |    |    |
| Λ              | 1 m | 2m | 3m | 1. |