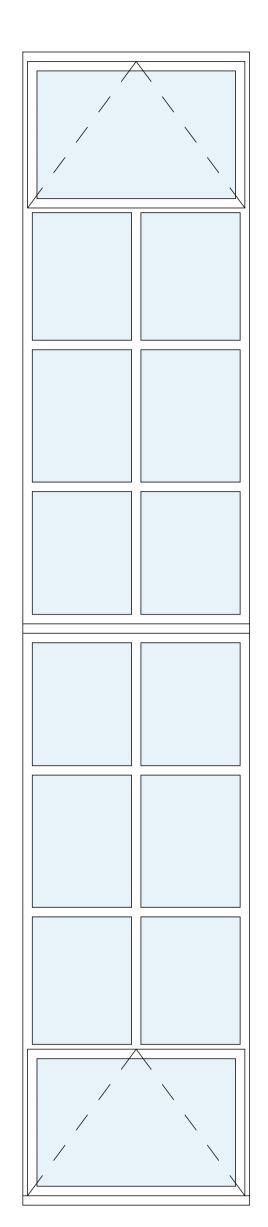

Window - w-01 Sash

Window - w-03 Sash

Window - w-05 Sash

Window - w-04 Sash

Window - w-08 Casement

Window - w-09 Casement

Window - w-10 Sash

Window - w-11 Sash