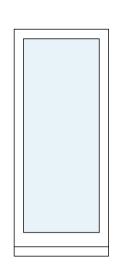

Window - w-04 Sash

Window - w-08 Casement

Window - w-09 Casement

Window - w-10 Sash

Window - w-11 Sash