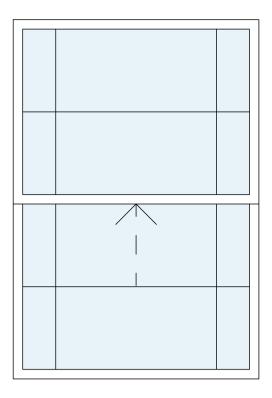

Window - w-01 Sash

Window - w-03 Sash

Window - w-05 Sash

## Notes:

Existing windows are timber vertical single glazed sliding sash (front) and timber vertical single glazed sliding sash (rear).

Window - w-06 Casement

Window - w-07 Sash

| 0 | 1m                                                                                                                                                                                                                                                                                                                                                                                                     | 2m                       | 3m                   | 4m |                                                                                                                                                                            |
|---|--------------------------------------------------------------------------------------------------------------------------------------------------------------------------------------------------------------------------------------------------------------------------------------------------------------------------------------------------------------------------------------------------------|--------------------------|----------------------|----|----------------------------------------------------------------------------------------------------------------------------------------------------------------------------|
|   | NOTES:                                                                                                                                                                                                                                                                                                                                                                                                 |                          |                      |    | IMPORTANT                                                                                                                                                                  |
|   | Report all discrepancies, errors and omissions.<br>Do not scale from this drawing.<br>Verify all dimensions on site before commencing any work or preparing shop drawings.<br>All materials, components and workmanship are to comply with all the relevant British<br>Standards, Codes of Practice, and appropriate manufacturers recommendations.<br>For all specialist work, see relevant drawings. |                          |                      |    | All drawings are to be read in conjunct<br>The contractor is to advise on structura<br>The contractor is to provide setting out<br>All drawings are to be submitted for ap |
|   | This drawing and design ar                                                                                                                                                                                                                                                                                                                                                                             | e copyright of ARCHWAY F | BUILDING CONSULTANCY | ,  |                                                                                                                                                                            |