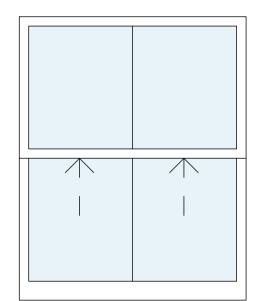

Window - w-01 Sash

Window - w-03 Sash

Window - w-05 Sash

Window - w-04 Sash

Window - w-08 Casement

Window - w-09 Casement

Window - w-10 Sash

Window - w-11 Sash