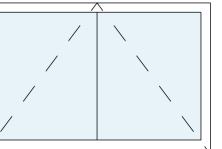

Window - w-01 Sash

Window - w-03 Sash

Window - w-05 Sash

## Notes:

Existing windows are timber vertical single glazed sliding sash (front) and timber vertical single glazed sliding sash (rear).

Window - w-06 Casement

Window - w-07 Sash

| 0 | 1m                                                                                                                                                                                                                                                                                                                                                                                                     | 2m                       | 3m                   | 4m |                                                                                                                                                                            |
|---|--------------------------------------------------------------------------------------------------------------------------------------------------------------------------------------------------------------------------------------------------------------------------------------------------------------------------------------------------------------------------------------------------------|--------------------------|----------------------|----|----------------------------------------------------------------------------------------------------------------------------------------------------------------------------|
|   | NOTES:                                                                                                                                                                                                                                                                                                                                                                                                 |                          |                      |    | IMPORTANT                                                                                                                                                                  |
|   | Report all discrepancies, errors and omissions.<br>Do not scale from this drawing.<br>Verify all dimensions on site before commencing any work or preparing shop drawings.<br>All materials, components and workmanship are to comply with all the relevant British<br>Standards, Codes of Practice, and appropriate manufacturers recommendations.<br>For all specialist work, see relevant drawings. |                          |                      |    | All drawings are to be read in conjunct<br>The contractor is to advise on structura<br>The contractor is to provide setting out<br>All drawings are to be submitted for ap |
|   | This drawing and design ar                                                                                                                                                                                                                                                                                                                                                                             | e copyright of ARCHWAY F | BUILDING CONSULTANCY | ,  |                                                                                                                                                                            |