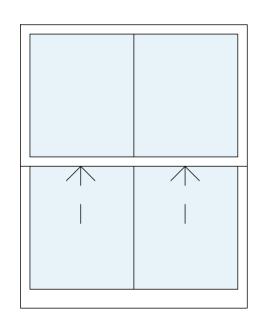

Window - w-01 Sash

Window - w-03 Sash

Window - w-05 Sash

## Notes:

Existing windows are timber vertical single glazed sliding sash (front) and timber vertical single glazed sliding sash (rear).

Window - w-06 Casement

Window - w-07 Sash

| 0 | 1m                                                                                                                                                                                                                                                                                                                                                                                                     | 2m                       | 3m                   | 4m |                                                                                                                                                                            |
|---|--------------------------------------------------------------------------------------------------------------------------------------------------------------------------------------------------------------------------------------------------------------------------------------------------------------------------------------------------------------------------------------------------------|--------------------------|----------------------|----|----------------------------------------------------------------------------------------------------------------------------------------------------------------------------|
|   | NOTES:                                                                                                                                                                                                                                                                                                                                                                                                 |                          |                      |    | IMPORTANT                                                                                                                                                                  |
|   | Report all discrepancies, errors and omissions.<br>Do not scale from this drawing.<br>Verify all dimensions on site before commencing any work or preparing shop drawings.<br>All materials, components and workmanship are to comply with all the relevant British<br>Standards, Codes of Practice, and appropriate manufacturers recommendations.<br>For all specialist work, see relevant drawings. |                          |                      |    | All drawings are to be read in conjunct<br>The contractor is to advise on structura<br>The contractor is to provide setting out<br>All drawings are to be submitted for ap |
|   | This drawing and design ar                                                                                                                                                                                                                                                                                                                                                                             | e copyright of ARCHWAY F | BUILDING CONSULTANCY | ,  |                                                                                                                                                                            |