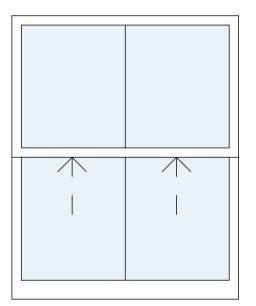

Window - w-01 Sash

Window - w-03 Sash

Window - w-05 Sash

## Notes:

Existing windows are timber vertical single glazed sliding sash (front) and timber vertical single glazed sliding sash (rear).

Window - w-06 Casement

Window - w-07 Sash

| 0 | 1m                                                                                                                                                                                                                                                                                                                                                                                                     | 2m                       | 3m                   | 4m |                                                                                                                                                                            |
|---|--------------------------------------------------------------------------------------------------------------------------------------------------------------------------------------------------------------------------------------------------------------------------------------------------------------------------------------------------------------------------------------------------------|--------------------------|----------------------|----|----------------------------------------------------------------------------------------------------------------------------------------------------------------------------|
|   | NOTES:                                                                                                                                                                                                                                                                                                                                                                                                 |                          |                      |    | IMPORTANT                                                                                                                                                                  |
|   | Report all discrepancies, errors and omissions.<br>Do not scale from this drawing.<br>Verify all dimensions on site before commencing any work or preparing shop drawings.<br>All materials, components and workmanship are to comply with all the relevant British<br>Standards, Codes of Practice, and appropriate manufacturers recommendations.<br>For all specialist work, see relevant drawings. |                          |                      |    | All drawings are to be read in conjunct<br>The contractor is to advise on structura<br>The contractor is to provide setting out<br>All drawings are to be submitted for ap |
|   | This drawing and design ar                                                                                                                                                                                                                                                                                                                                                                             | e copyright of ARCHWAY F | BUILDING CONSULTANCY | ,  |                                                                                                                                                                            |