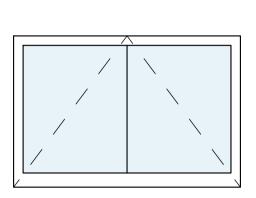

# 

Window - w-01

Window - w-06 Casement

Window - w-07

Window - w-08 Casement

Window - w-09 Casement

Proposed windows are slimline timber double glazed sliding sash (front) and standard timber double glazed sliding sash (rear).