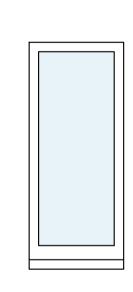

# 

Window - w-01

Window - w-06 Casement

Window - w-07

Window - w-08 Casement

Window - w-09 Casement

Proposed windows are slimline timber double glazed sliding sash (front) and standard timber double glazed sliding sash (rear).