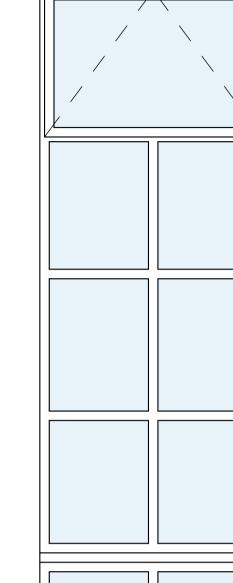

# 

Window - w-01

Window - w-06 Casement

Window - w-07

Window - w-08 Casement

Window - w-09 Casement

Proposed windows are slimline timber double glazed sliding sash (front) and standard timber double glazed sliding sash (rear).