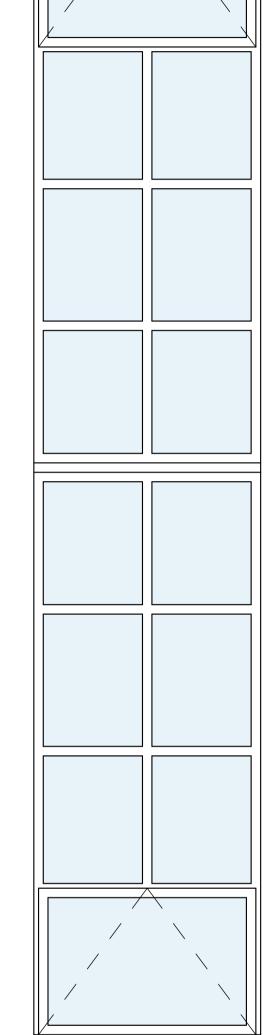

# 

Window - w-01

Window - w-06 Casement

Window - w-07

Window - w-08 Casement

Window - w-09 Casement

Proposed windows are slimline timber double glazed sliding sash (front) and standard timber double glazed sliding sash (rear).