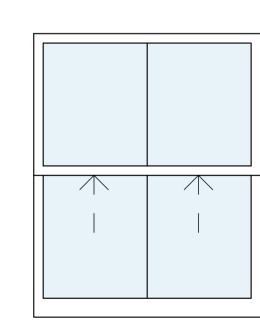

- This drawing is copyright no part of this drawing to be copied unless written consent is given by the practice
- 2. Do not scale from this drawing. All discrepancies to be reported immediately to the project co-ordinator.

### PLANNING

















Window - w-11

# 

Window - w-01





Window - w-06 Casement



Window - w-07



Window - w-08 Casement

Window - w-09 Casement

Proposed windows are slimline timber double glazed sliding sash (front) and standard timber double glazed sliding sash (rear).

| SCALE 1:20 @ A1 |    |    |    |    |
|-----------------|----|----|----|----|
|                 |    |    |    |    |
| 0               | 1m | 2m | 3m | 4m |

| W AI |    |    |    |    |
|------|----|----|----|----|
|      |    |    |    |    |
|      | 1m | 2m | 3m | 4m |

| NO  | ΓES: |
|-----|------|
| INO | LO.  |

Notes:

Report all discrepancies, errors and omissions. Do not scale from this drawing.

Verify all dimensions on site before commencing any work or preparing shop drawings.
All materials, components and workmanship a