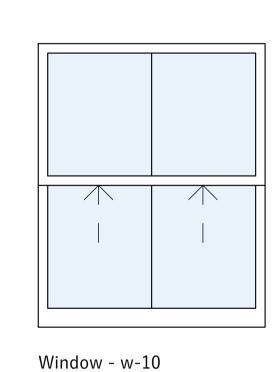

- This drawing is copyright no part of this drawing to be copied unless written consent is given by the practice
- 2. Do not scale from this drawing. All discrepancies to be reported immediately to the project co-ordinator.

### PLANNING

















Window - w-11

# 

Window - w-01





Window - w-06 Casement



Window - w-07



Window - w-08 Casement

Window - w-09 Casement

Proposed windows are slimline timber double glazed sliding sash (front) and standard timber double glazed sliding sash (rear).

| SCALE 1:20 @ A1 |    |    |    |    |
|-----------------|----|----|----|----|
|                 |    |    |    |    |
| 0               | 1m | 2m | 3m | 4m |

| W AI |    |    |    |    |
|------|----|----|----|----|
|      |    |    |    |    |
|      | 1m | 2m | 3m | 4m |

| NO  | ΓES: |
|-----|------|
| INO | LO.  |

Notes:

Report all discrepancies, errors and omissions. Do not scale from this drawing.

Verify all dimensions on site before commencing any work or preparing shop drawings.
All materials, components and workmanship