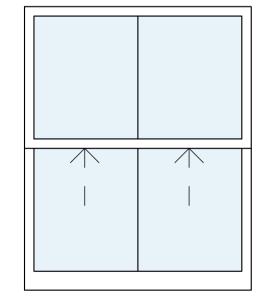

# 

Window - w-01

Window - w-06 Casement

Window - w-07

Window - w-08 Casement

Window - w-09 Casement

Proposed windows are slimline timber double glazed sliding sash (front) and standard timber double glazed sliding sash (rear).