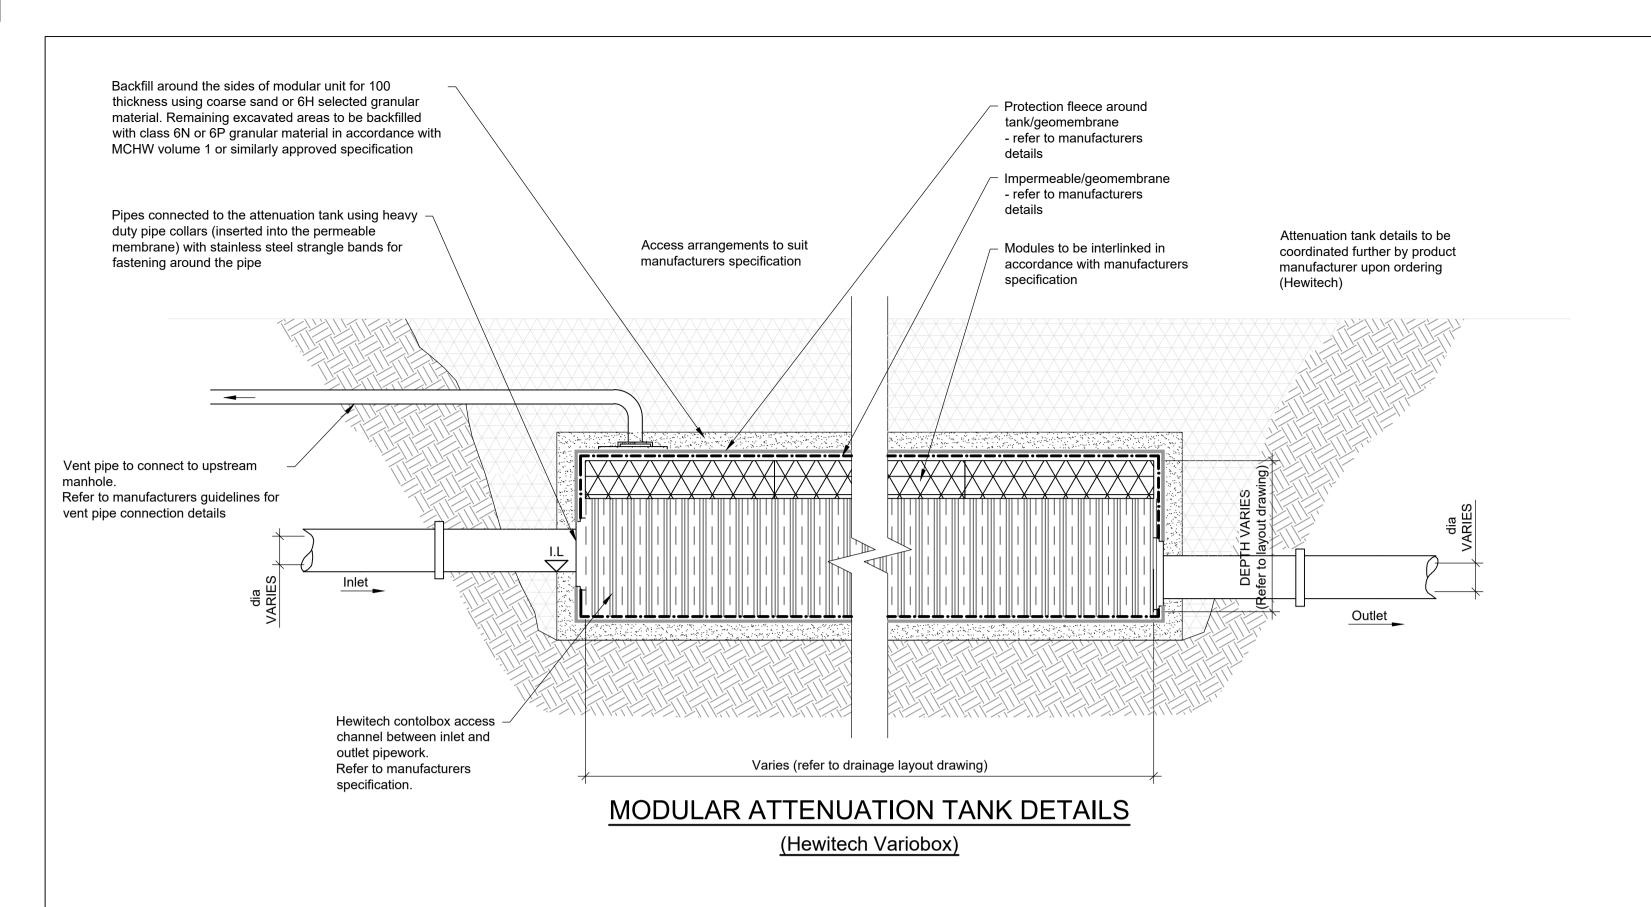

#### NOTES:

- This drawing is to be read in conjunction with all relevant Architect's, Engineer's and specialists' drawings and specifications.
- Do not scale from this drawing in either paper or digital form. Use written dimensions only. To check that this drawing has been printed to the intended scale this bar should be 50mm long @ A1 or 25mm long @ A3.
- 3. Health & Safety:
- All specific drawing notes are to be read in conjunction with the project "Information Pack" and "Site Rules".

| C01 | 25.08.23 | TP    | JL  | Issued for Stage 3 |
|-----|----------|-------|-----|--------------------|
| Rev | Date     | Drawn | Eng | Amendment          |
|     |          |       |     |                    |

## CENTRAL SOMERS TOWN PLOT 5 & 6

### BELOW GROUND DRAINAGE DETAILS SHEET 4

# FOR CO