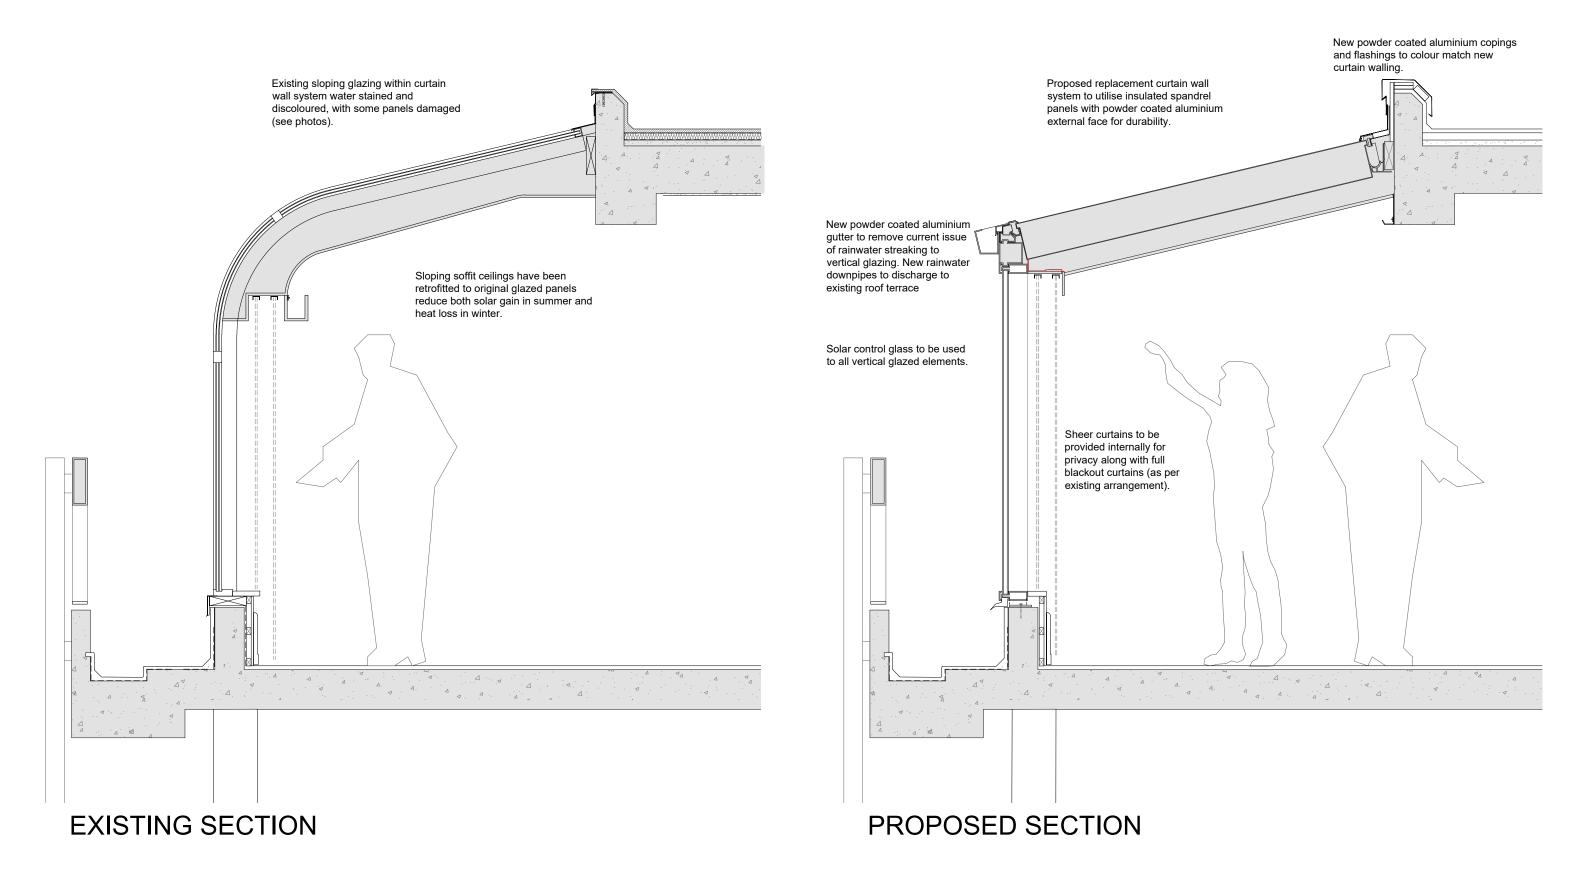

Client Marriot Hotels

Project

Regents Park Marriot (LONRP\_BE\_1) 128 King Henry's Road London NW3 3ST

Description

Existing & Proposed sections through Seventh Floor glazing

| A        | 03.07.24 | Updated as per client's comments. | JMcP |
|----------|----------|-----------------------------------|------|
| Revision | Date     | Description                       | Ву   |