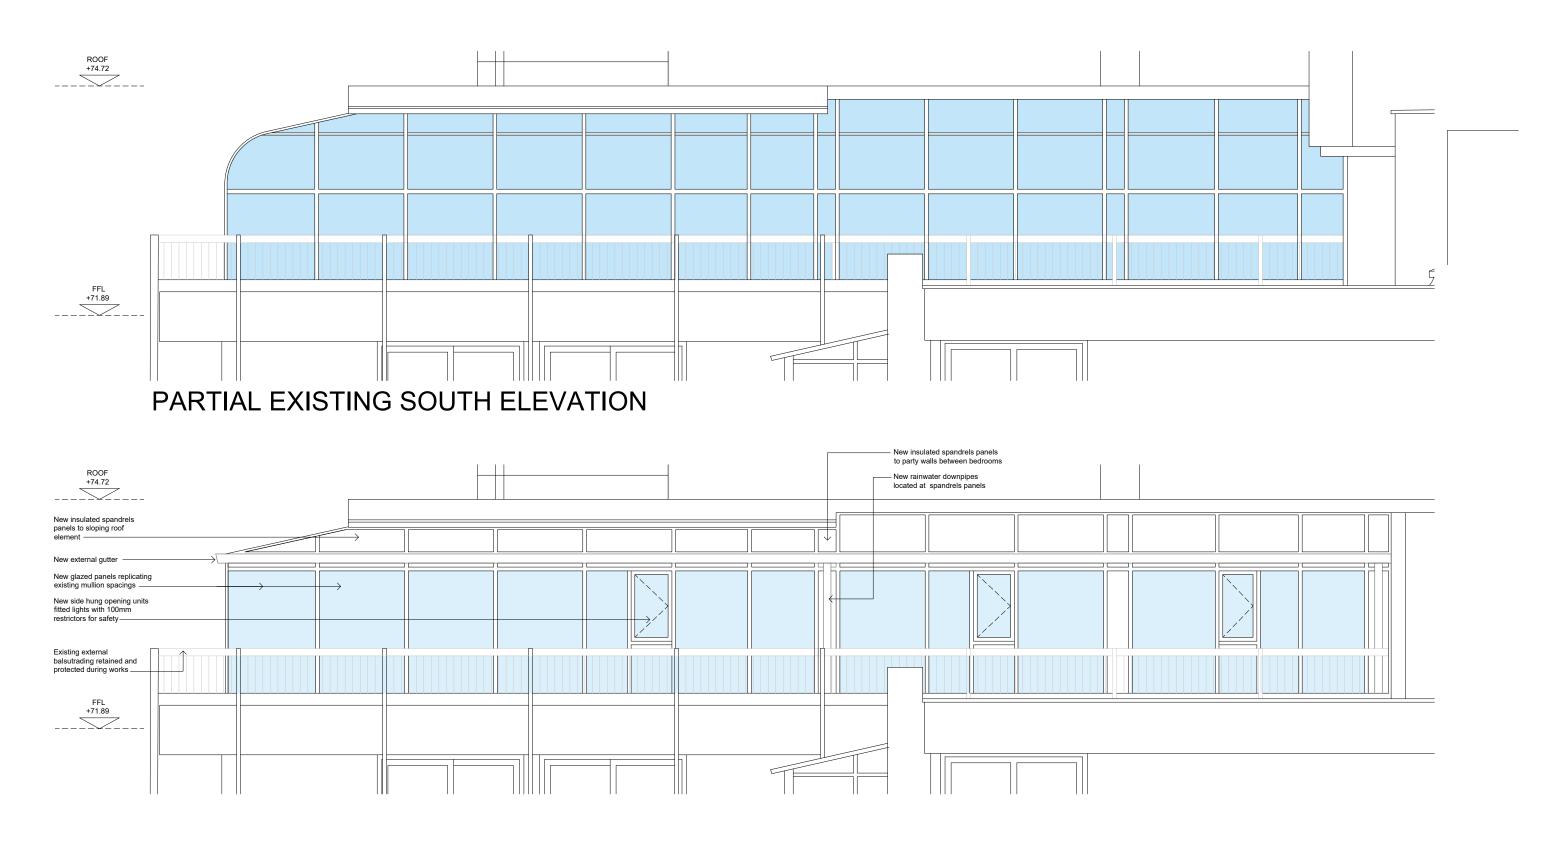

## Client Marriot Hotels

Project

Regents Park Marriot (LONRP\_BE\_1) 128 King Henry's Road London NW3 3ST

Description

Existing & Proposed part elevations Seventh Floor glazing

Suite11 | 276 Vincent Street | Glasgow, G2 5RL | 01412642991 Suite G1 | 18 Wellington Square | Ayr, KA7 1EZ | 01292611727 studio@l-m-a.co.uk | www.l-m-a.co.uk