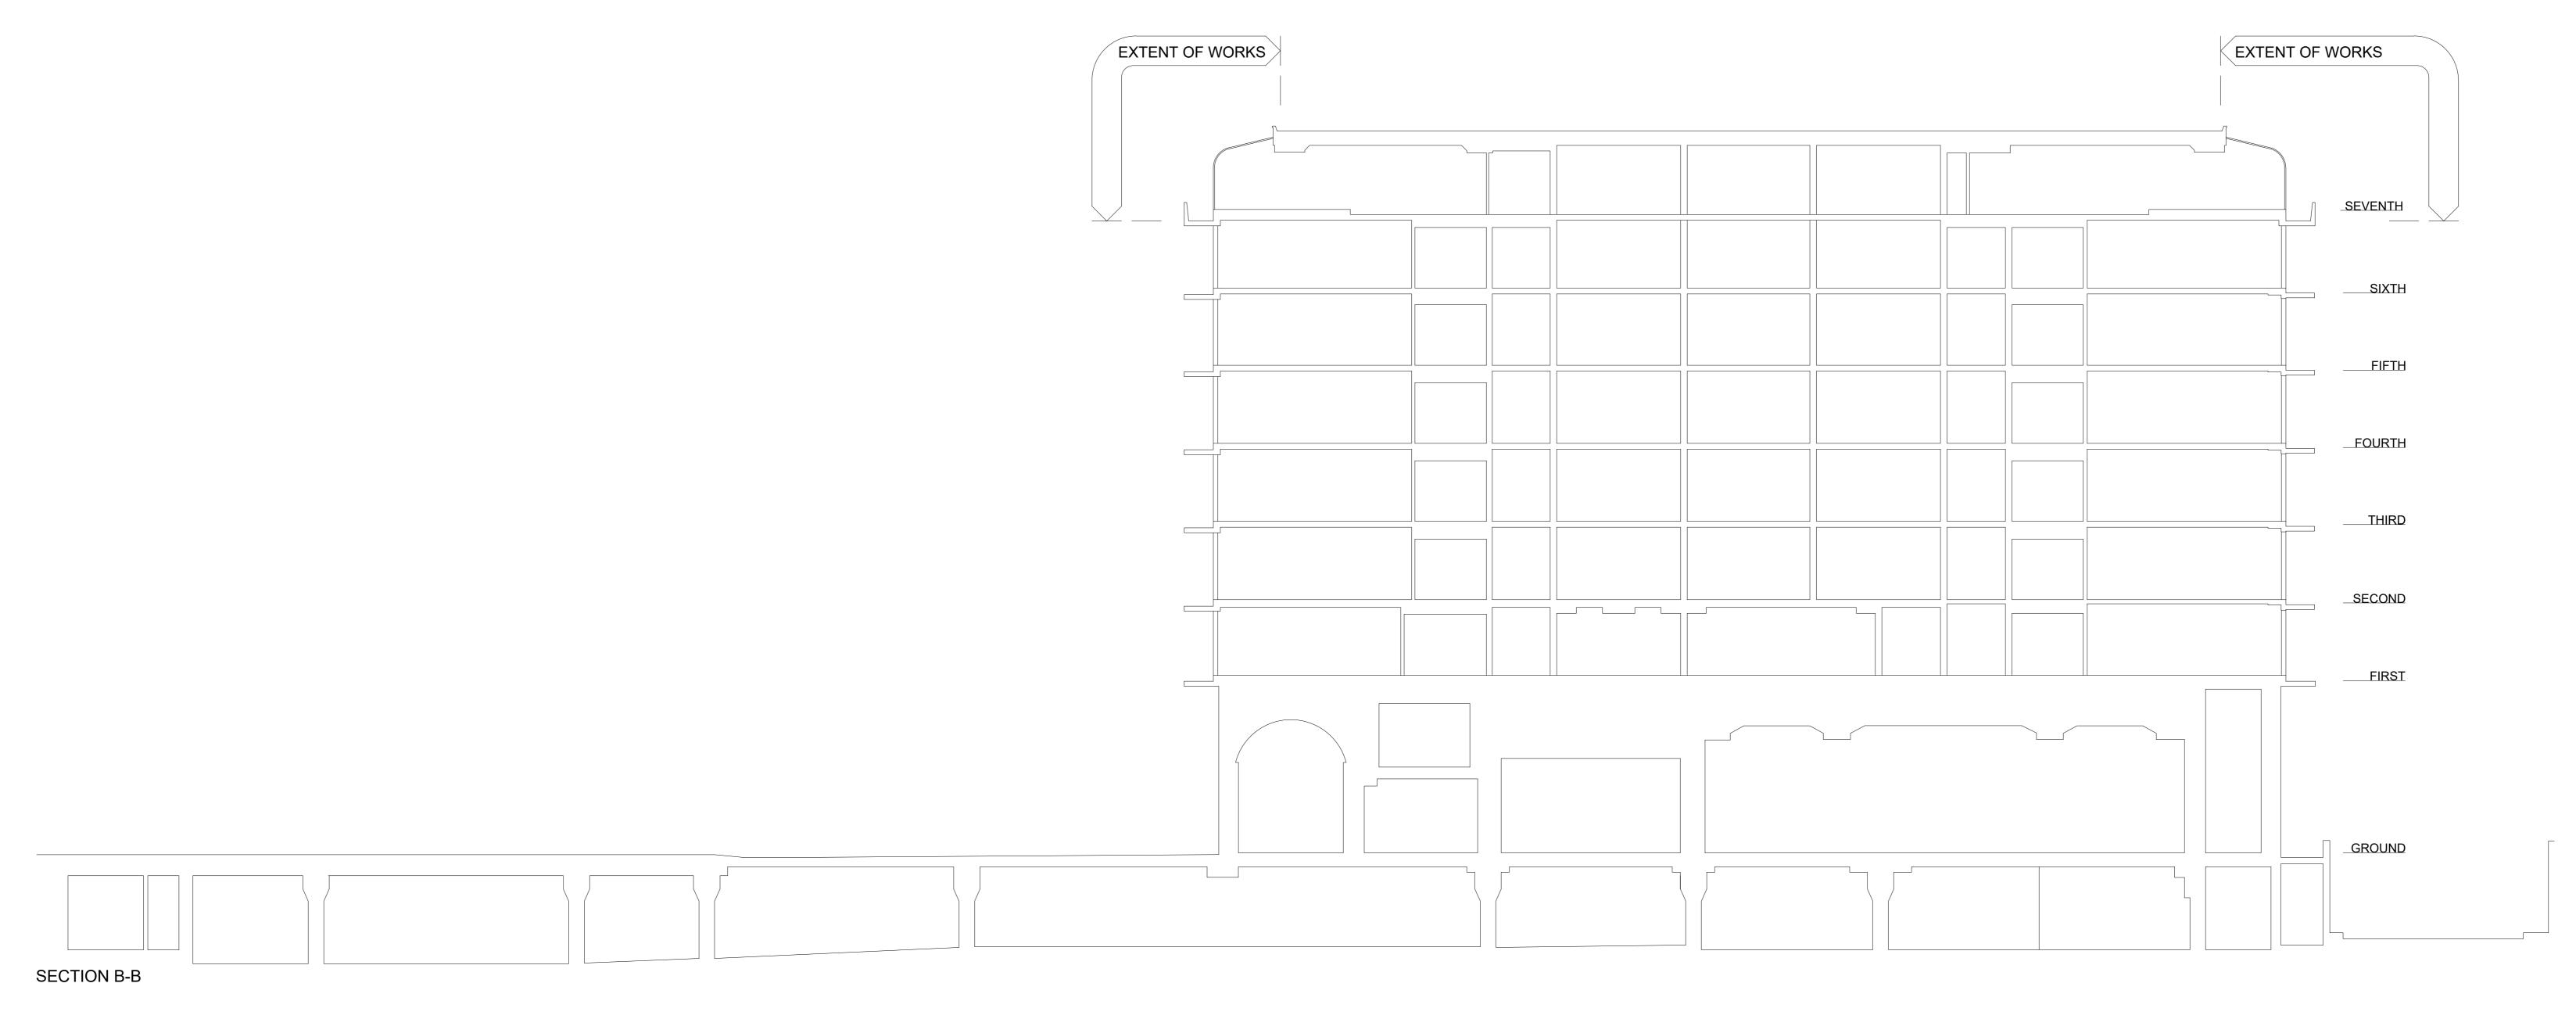

SCALE OF METRES 1:100

Regents Park Mariott, (LONRP\_BE\_1) 128 King Henry's Rd, London NW3 3ST

Existing Sections A-A & B-B

 Status

 PLANNING

 Job Number
 Drawing Number
 Revision

 2533
 EX(03)001

 Scale
 Drawn / Checked By
 Date