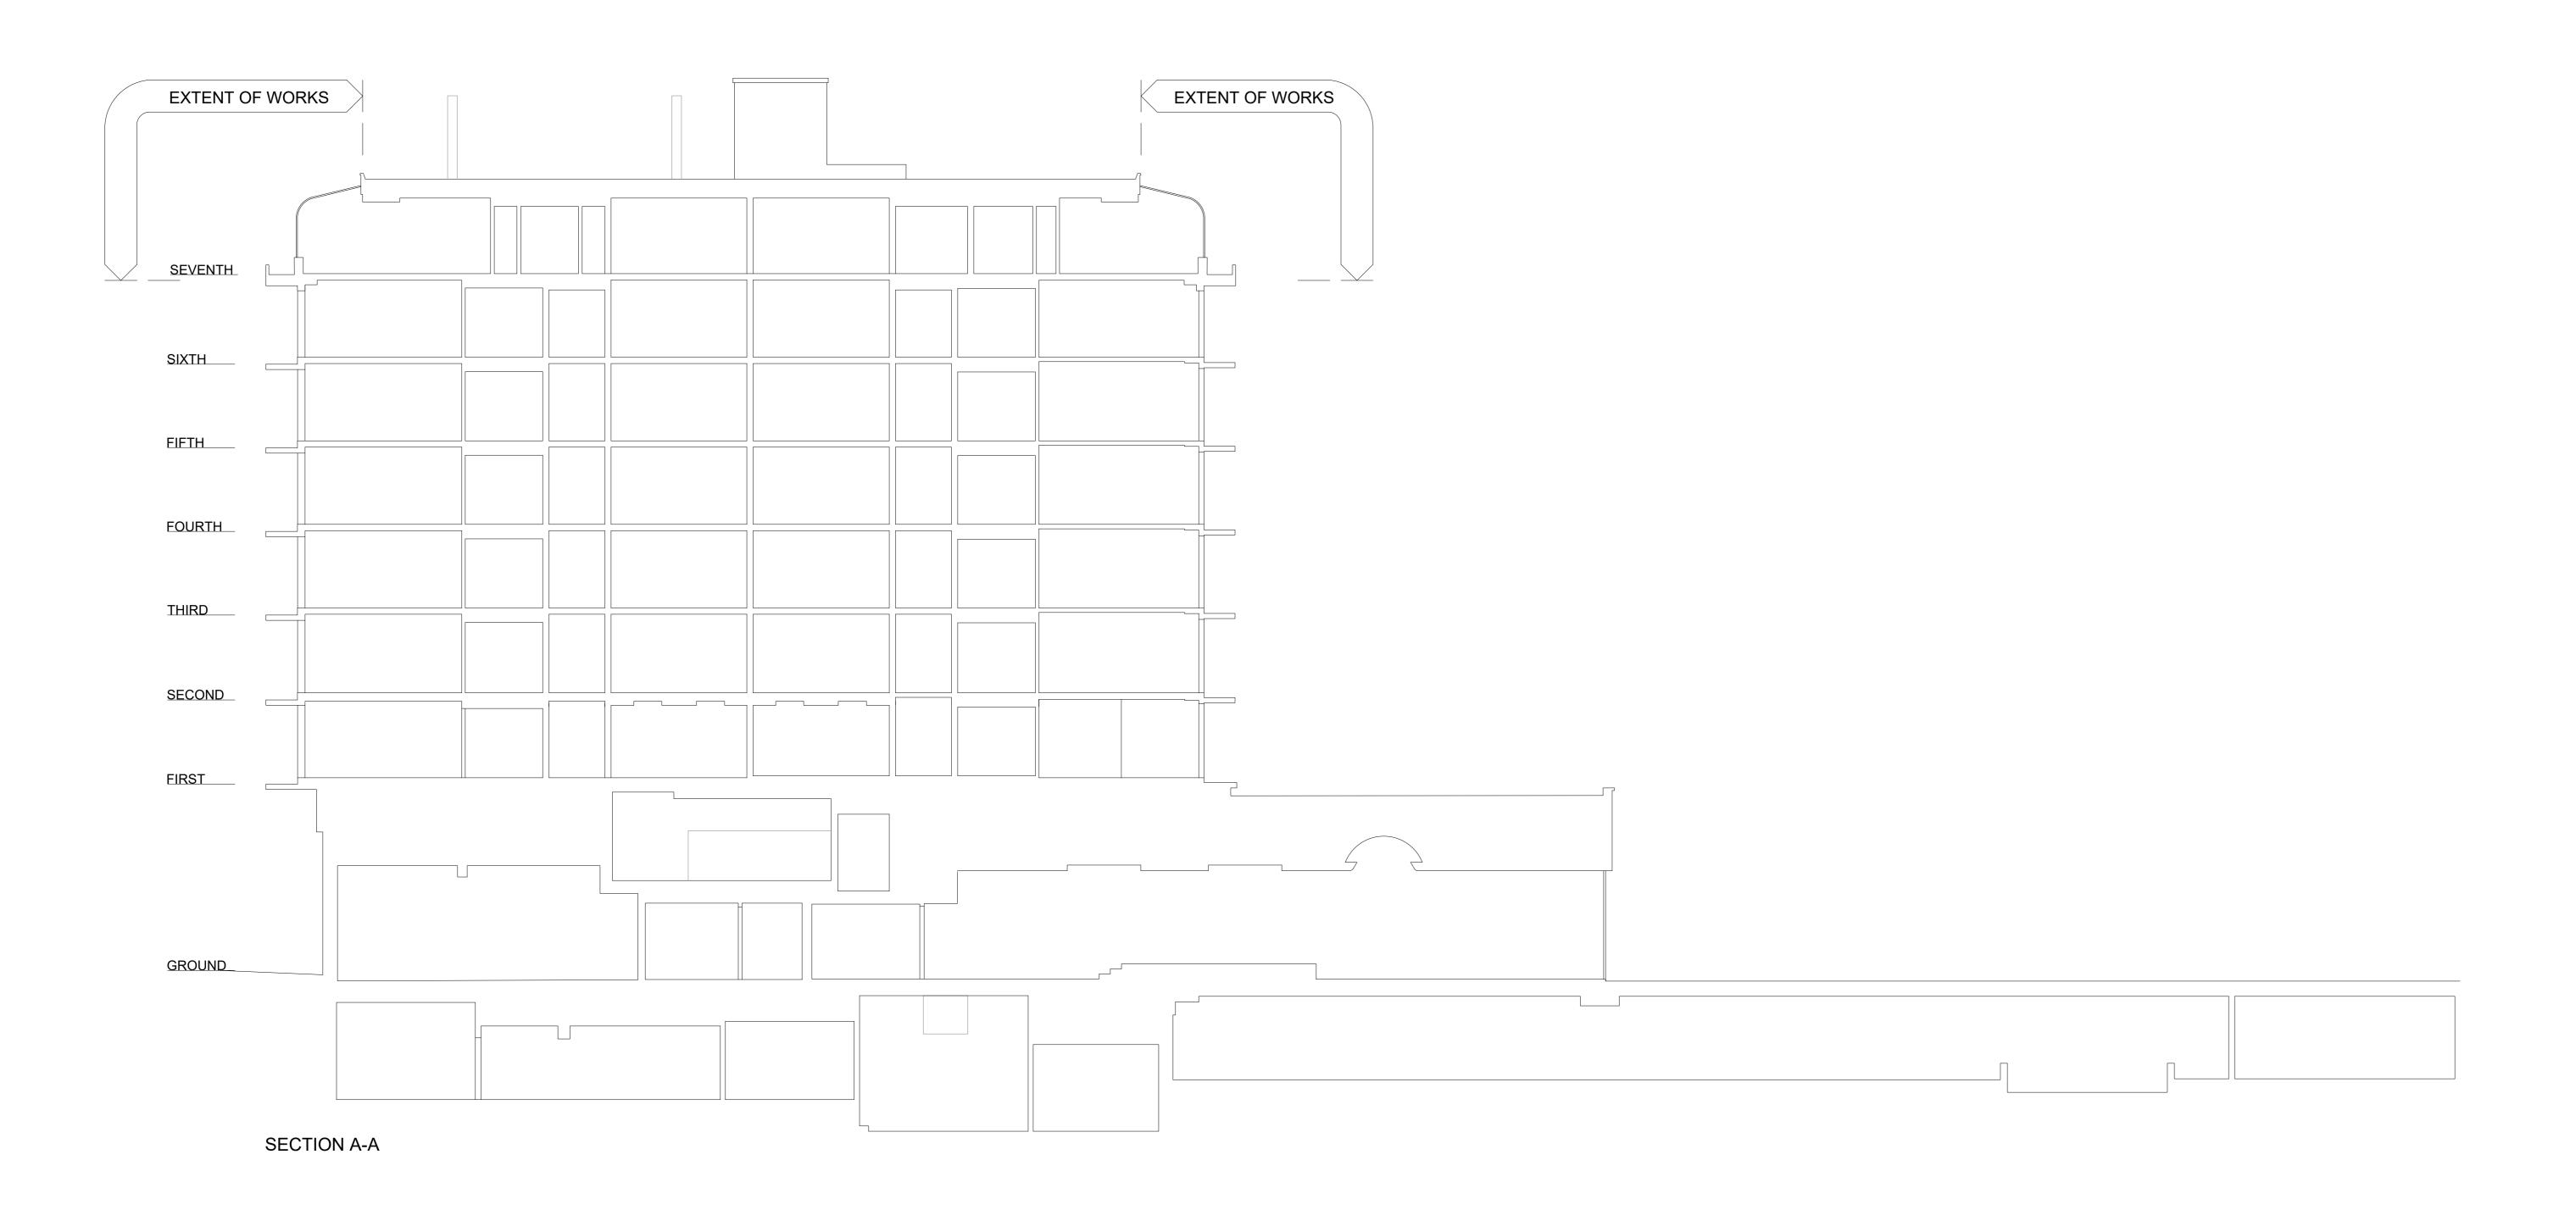

SCALE OF METRES 1:100

Regents Park Mariott, (LONRP\_BE\_1) 128 King Henry's Rd, London NW3 3ST

Existing Sections A-A & B-B

 Status

 PLANNING

 Job Number
 Drawing Number
 Revision

 2533
 EX(03)001

 Scale
 Drawn / Checked By
 Date