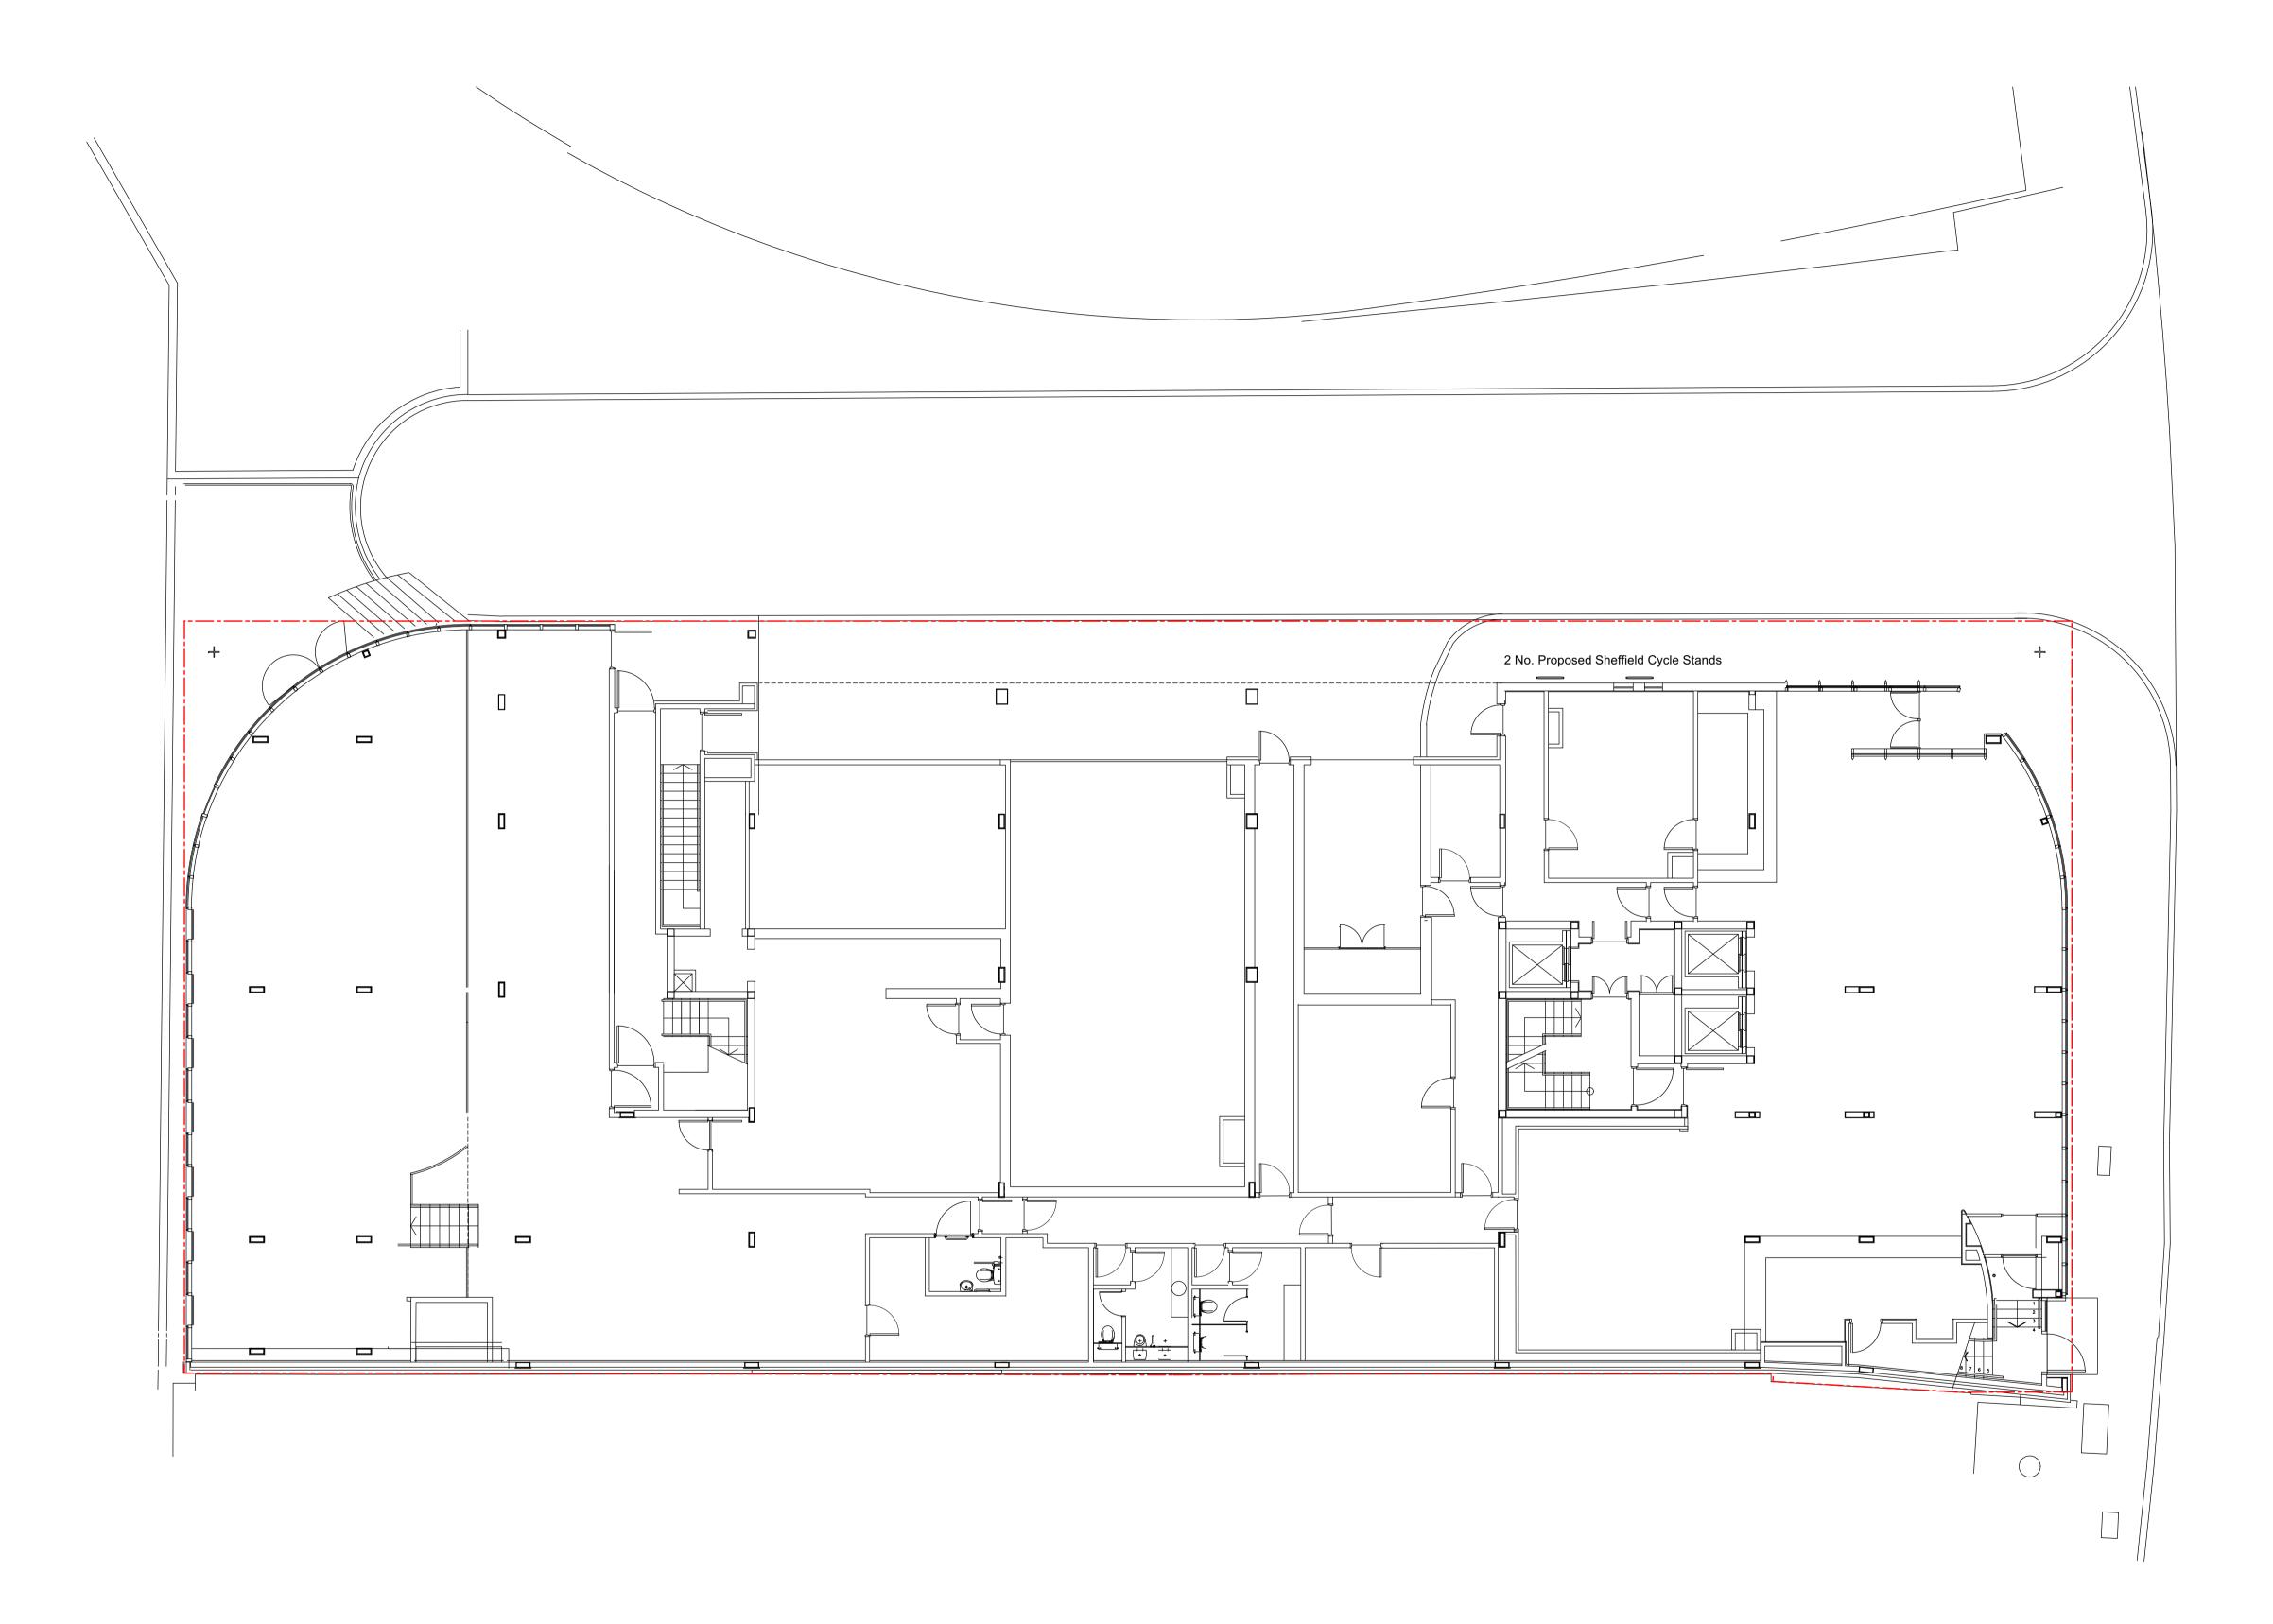

Proposed Ground Floor Plan Scale 1:100 @A1

This drawing is the copyright of Axiom Architects. It is for planning application purposes only and may not be reproduced in whole or in part without permission. Drawings lodged for planning approval may be reproduced by the Planning Authority in accordance with the 'Copyright (Material Open to Public Inspection) (Marking of Copies of Plans and Drawings) Order 1990' and must carry the relevant copyright restriction note. Scaling from this drawing should only be carried out from a print at the scale and size specified within the title block. Responsibility for ensuring correct size reproduction remains with the reader.

— - — Application Boundary

715mm W x 800mm H Proprietary Sheffield cycle stand as shown to area of East facing elevation

P1 15/07/24 Section 73 Application - External Cycle Provision shown

By Chk

1 Brooklands Yard Southover High Street Lewes East Sussex BN7 1HU Tel. 01273 479434 www.axiomarchitects.co.uk