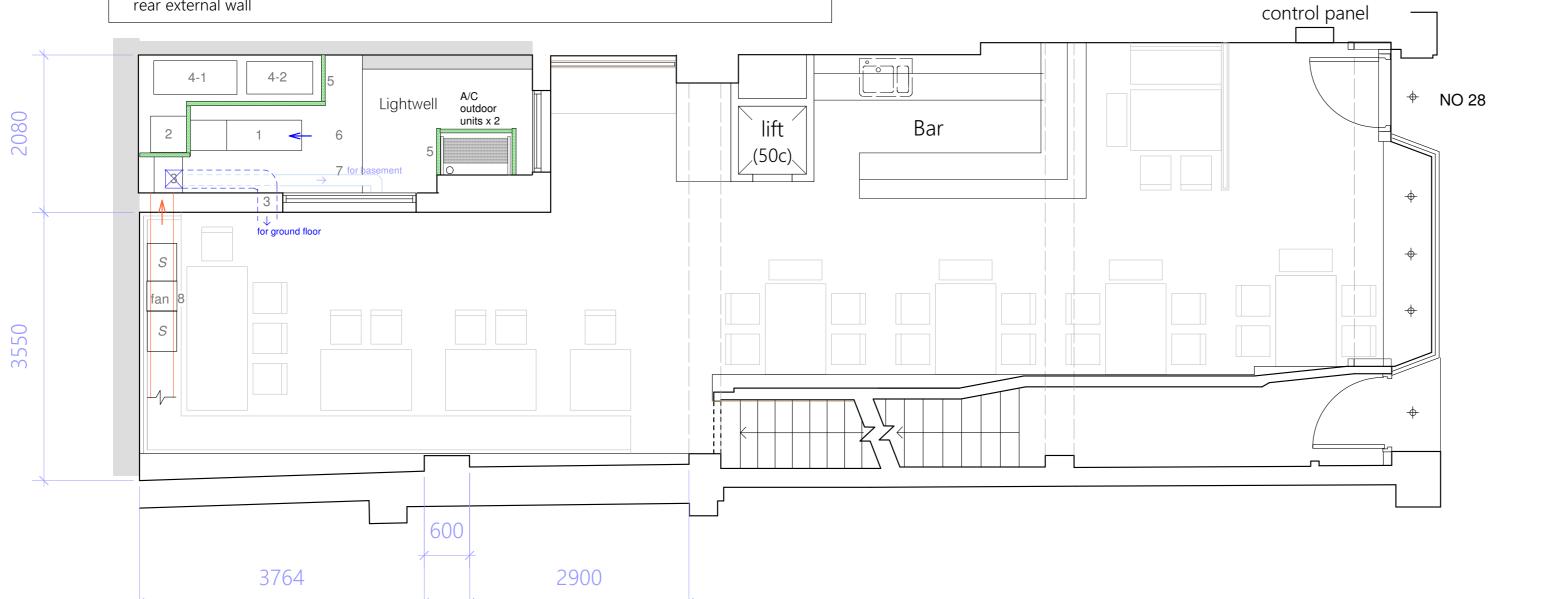

1. silencer of fresh air in system providing the minimum insertion loss values outlined in Table 6.1 of noise assessment report.

- 2. Acoustic MPC450EC Supply Air Fan
- 3. duct work leading to ground floor
- 4. cold room condensers: 1101x444x662mm (4-1) 876x430x606mm (4-2)
- 5. Silent Louvre (acoustic enclosure)
- 6. flat roof
- 7. duct work leading to basement area
- 8. internal extraction system for ground floor on high level leading to outlet on rear external wall

flat roof of single storey extension on basement level; new plants to be installed on top of flat roof with acoustic louver panels enclosure subject to acoustic surveyor's details

2 nos of new A/C outdoor units (below) pile up on wall and supported by anti-vibration brakets

Ventilation system details refer to M&E plans 1554 - 1 & 1554 - 2

DISCLAIMER:
ALL DIMENSIONS SUBJECT
TO MEASUREMENTS ON SITE.
CONTRACTORS TO INFORM
OF ANY MAJOR
DISCREPANCIES.

STORE STREET

fire alarm

roject Site: