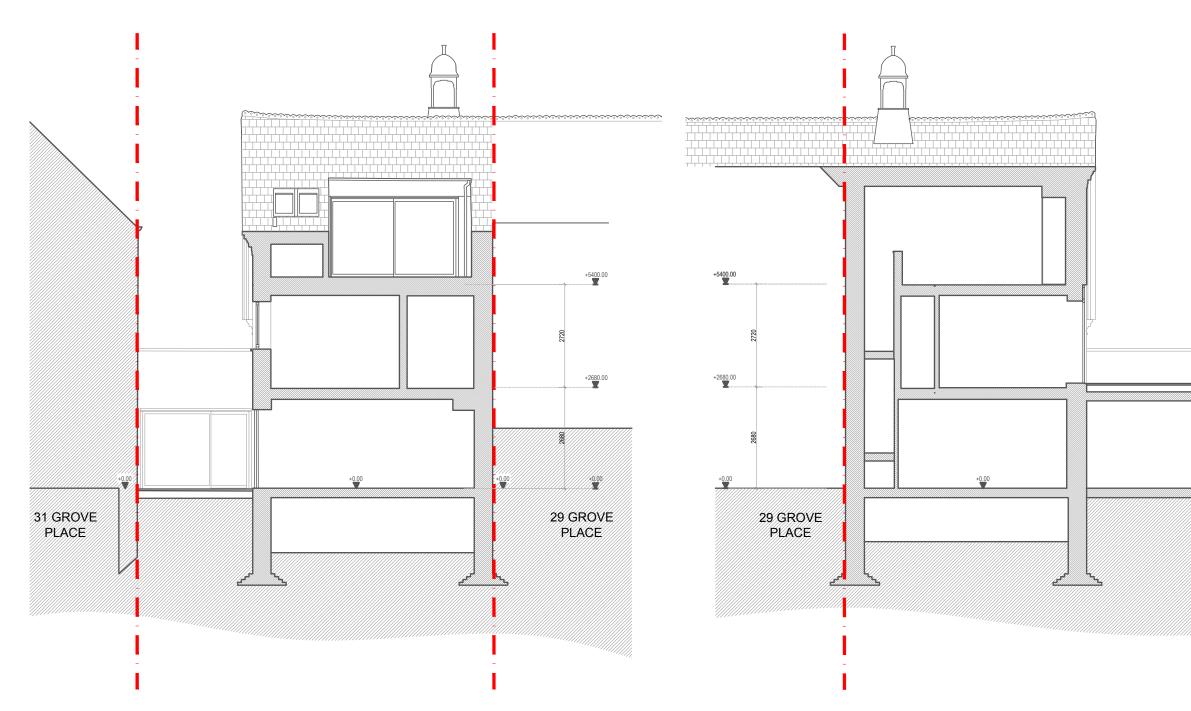

NOTE: ALL DIMENSIONS, LEVEL TAGS ARE IN MILLIMETERS.

31 GROVE PLACE

Rev Date Amendment Drawing Status FOR PLANNING

Project Title

30 GROVE PLACE HAMPSTEAD, NW3 1JR

Client

Mr Fraser

Drawing Title

EXISTING SECTIONS D & E