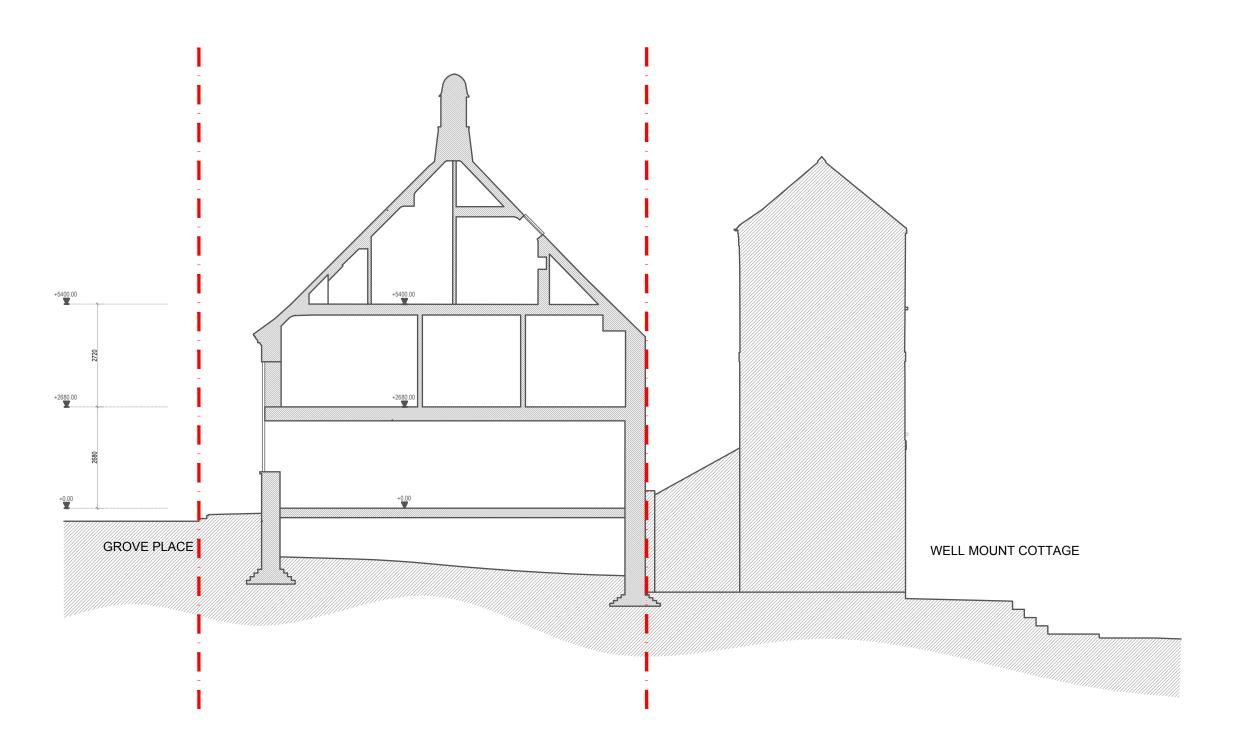

SECTION B

0 50 Scale bar 50mm at 1:1

GENERAL NOTES:

EGG LIMITED SHALL HAVE NO RESPONSIBILITY FOR ANY USE MADE OF THIS DOCUMENT OTHER THAN FOR THAT WHICH IT WAS PREPARED AND ISSUED.

DO NOT SCALE FROM THIS DRAWING EXCEPT FOR PLANNING PURPOSES .

NOTE: ALL DIMENSIONS, LEVEL TAGS ARE IN MILLIMETERS.

Rev Date Amendment
Drawing Status

FOR PLANNING

Project Title

30 GROVE PLACE HAMPSTEAD, NW3 1JR

Client

Mr Fraser

27 The Ambition Broxbour Business Centre, Pindar F Hoddesdon, EN11 0FJ tel: 01279 217 389 www.egglimited.co.uk email: info@egglimited.co.

 Scale @ A3
 1:100
 Date
 10-05-2024

 Drawn
 NV
 Approved
 JS

Drawing Title

EXISTING SECTION B

Trawing Number 31222/P/009 -