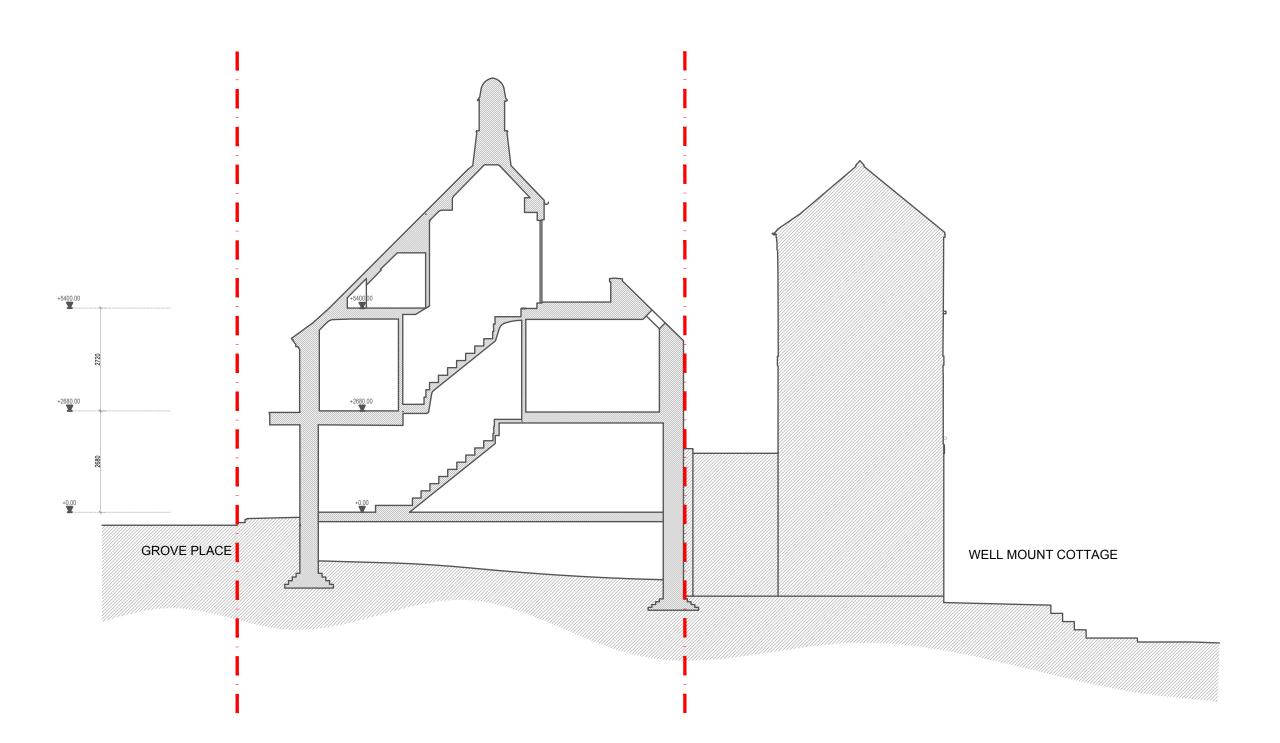

SECTION A

0 50

Scale bar 50mm at 1:1

NOTE: ALL DIMENSIONS, LEVEL TAGS ARE IN MILLIMETERS.

Rev Date Amendment
Drawing Status

FOR PLANNING

Project Title

30 GROVE PLACE HAMPSTEAD, NW3 1JR

Client

Mr Fraser

27 The Ambition Broxbour Business Centre, Pindar F Hoddesdon, EN11 0FJ tel: 01279 217 389 www.egglimited.co.uk email: info@egglimited.co.

 Scale @ A3
 1:100
 Date
 10-05-2024

 Drawn
 NV
 Approved
 JS

Drawing Title

EXISTING SECTION A

Trawing Number Rev 31222/P/008 -