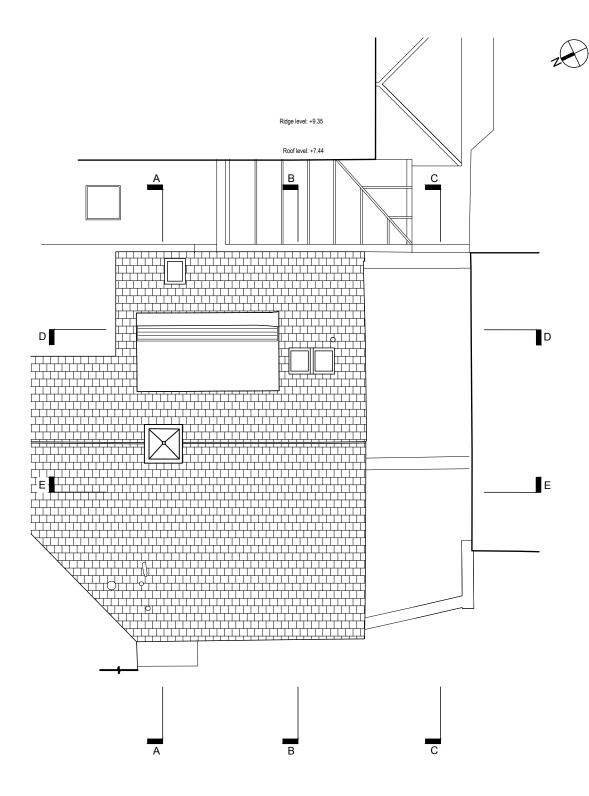

SECOND FLOOR

**ROOF PLAN** 

-----

\_\_\_\_ Scale bar 50mm at 1:1

GENERAL NOTES:

EGG LIMITED SHALL HAVE NO RESPONSIBILITY FOR ANY USE MADE OF THIS DOCUMENT OTHER THAN FOR THAT WHICH IT WAS PREPARED AND

DO NOT SCALE FROM THIS DRAWING EXCEPT FOR PLANNING PURPOSES .

NOTE: ALL DIMENSIONS, LEVEL TAGS ARE IN MILLIMETERS.

Rev Date Amendment
Drawing Status

FOR PLANNING Project Title

30 GROVE PLACE HAMPSTEAD, NW3 1JR

Mr Fraser

Scale @ A3 1:100 Date 10-05-2024 NV Approved JS

Drawing Title

EXISTING PLANS

Drawing Number 31222/P/004