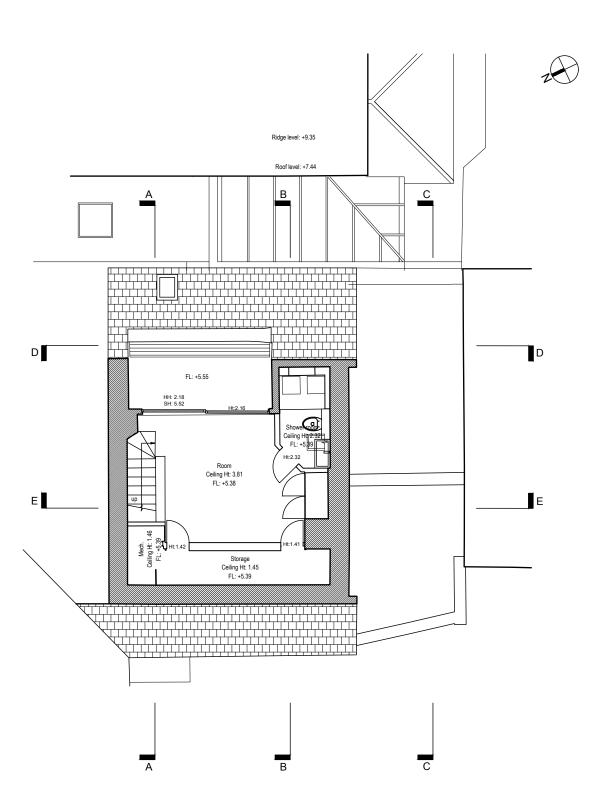

SECOND FLOOR

**ROOF PLAN** 

-----

\_\_\_\_ Scale bar 50mm at 1:1

GENERAL NOTES:

EGG LIMITED SHALL HAVE NO RESPONSIBILITY FOR ANY USE MADE OF THIS DOCUMENT OTHER THAN FOR THAT WHICH IT WAS PREPARED AND

DO NOT SCALE FROM THIS DRAWING EXCEPT FOR PLANNING PURPOSES .

NOTE: ALL DIMENSIONS, LEVEL TAGS ARE IN MILLIMETERS.

Rev Date Amendment
Drawing Status

FOR PLANNING Project Title

30 GROVE PLACE HAMPSTEAD, NW3 1JR

Mr Fraser

Scale @ A3 1:100 Date 10-05-2024 NV Approved JS

Drawing Title

EXISTING PLANS

Drawing Number 31222/P/004