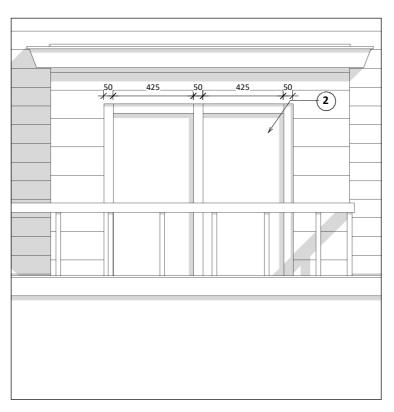

## PROPOSED WINDOW A (Double Casement)





## PROPOSED WINDOW C (SASH WINDOW)



### PROPOSED WINDOW B (Double Casement)





## PROPOSED WINDOW D (SASH WINDOW)



## TIMBER VERTICAL SASH WINDOW

- A Low Maintenance Timber Profiles with traditional system
- **B** Balance mechanisms for every window ensuring smooth operation
- C Internally Glazed with 24mm glazing
- **D** Deep bottom rail
- E Bespoke balance mechanisms for every window ensuring smooth operation

# KEY

- 1 Timber Vertical Sliding Sash Windows
- 2 Double Glazed Low Emission Glass
- 3 Wooden Window Frame
- Proposed Windows

For window details please refer DAS.pdf attached.