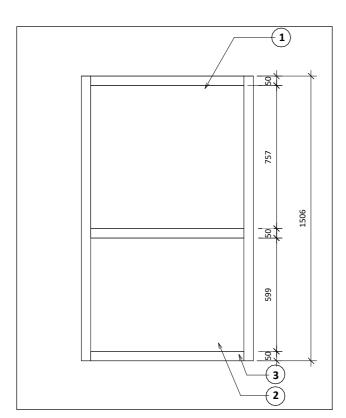

# KEY

- 1 Timber Vertical Sliding Sash Windows
- 2 Double Glazed Low Emission Glass
- 3 Wooden Window Frame
- Proposed Windows

For window details please refer DAS.pdf attached.