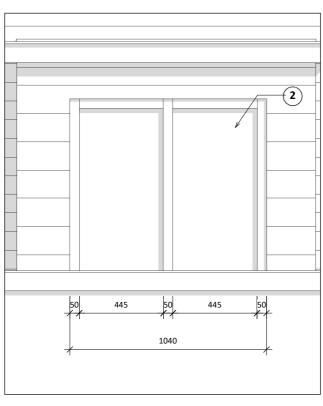

## PROPOSED WINDOW A (Double Casement)





## PROPOSED WINDOW C (SASH WINDOW)



### PROPOSED WINDOW B (Double Casement)





## PROPOSED WINDOW D (SASH WINDOW)



## TIMBER VERTICAL SASH WINDOW

- A Low Maintenance Timber Profiles with traditional system
- **B** Balance mechanisms for every window ensuring smooth operation
- C Internally Glazed with 24mm glazing
- **D** Deep bottom rail
- E Bespoke balance mechanisms for every window ensuring smooth operation

# KEY

- 1 Timber Vertical Sliding Sash Windows
- 2 Double Glazed Low Emission Glass
- 3 Wooden Window Frame
- Proposed Windows

For window details please refer DAS.pdf attached.