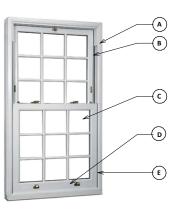

## TIMBER VERTICAL SASH WINDOW

- A Low Maintenance Timber Profiles with traditional system
- **B** Balance mechanisms for every window ensuring smooth operation
- C Internally Glazed with 24mm glazing
- **D** Deep bottom rail
- E Bespoke balance mechanisms for every window ensuring smooth operation