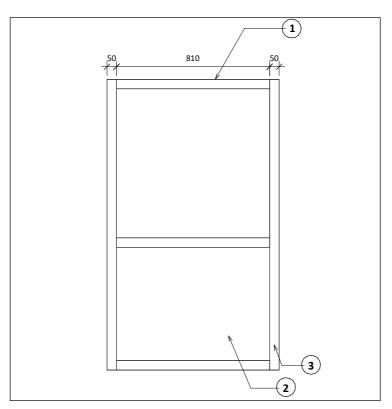

# KEY

- 1 Timber Vertical Sliding Sash Windows
- 2 Double Glazed Low Emission Glass
- 3 Wooden Window Frame
- Proposed Windows

For window details please refer DAS.pdf attached.