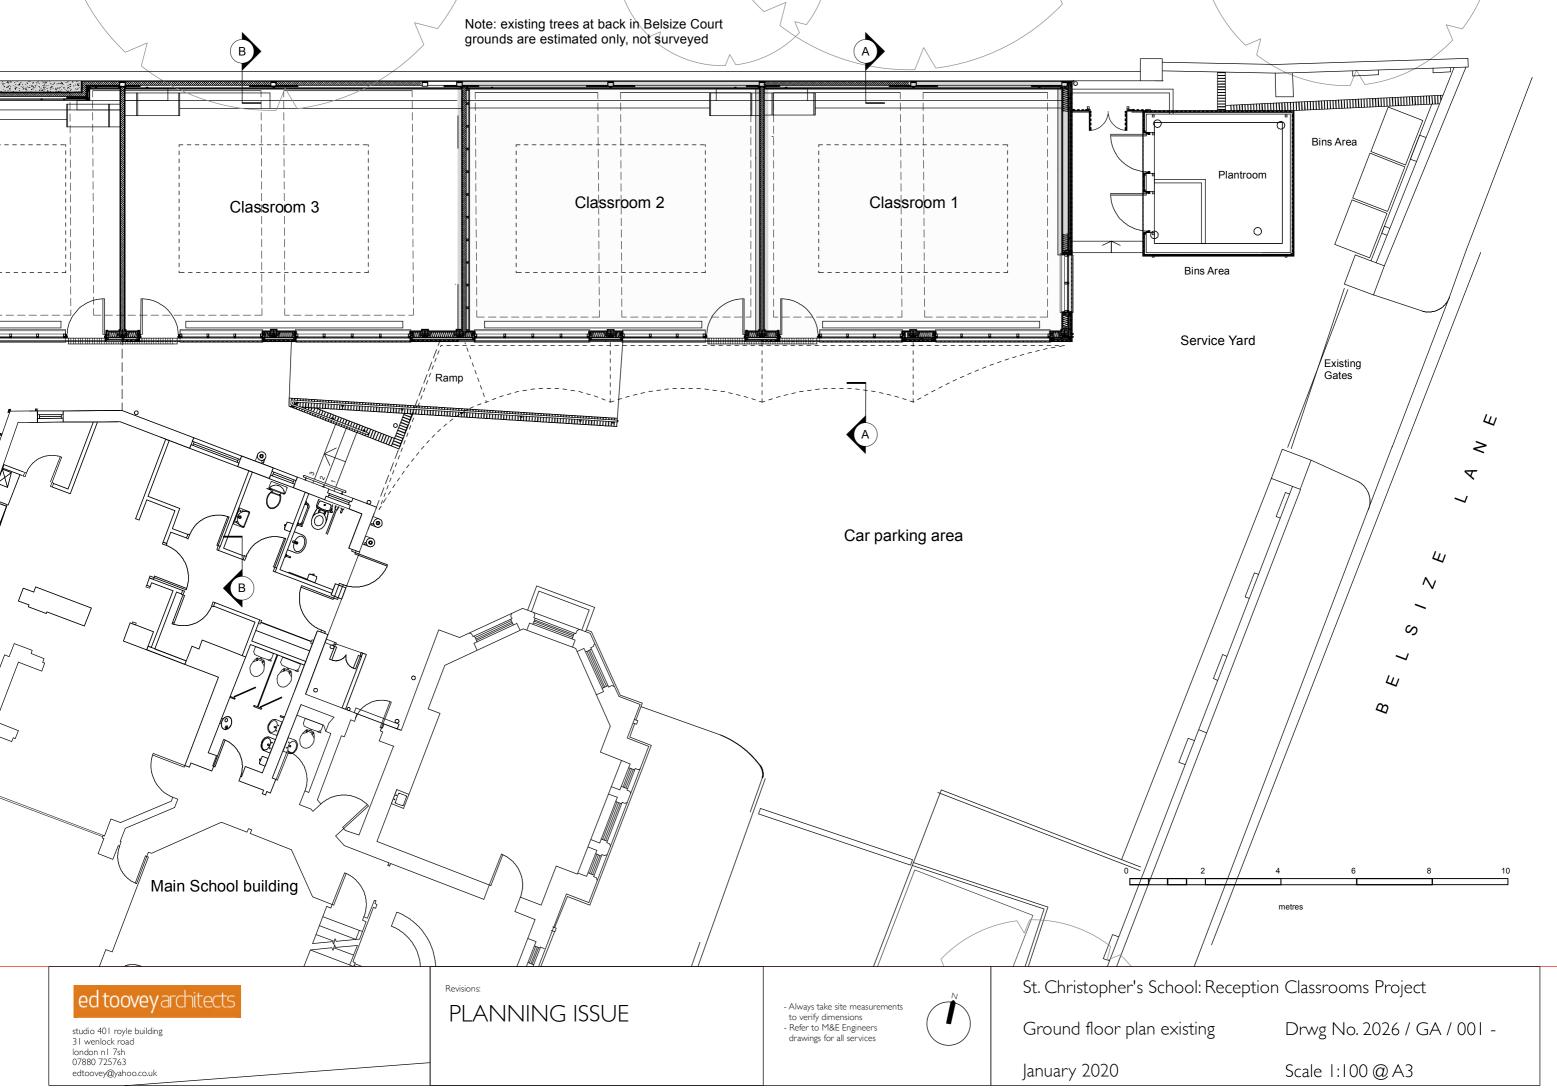

-Site Location

Drwg No. 2026 / GL / 000 -

Scale 1:1000@A3













St. Christopher's School: Reception Classrooms ProjectEast Elevation existingDrwg No. 2026 / GE / 002 -January 2020Scale 1:100 @ A3



Note: existing trees at back in Belsize Court grounds are estimated only, not surveyed

| ed toovey architects<br>studio 401 royle building<br>31 wenlock road<br>london n1 7sh<br>07880 725763<br>edtoovey@yahoo.co.uk | Revisions:     |                                                                                                                                                        | St. Christopher's School: F |
|-------------------------------------------------------------------------------------------------------------------------------|----------------|-------------------------------------------------------------------------------------------