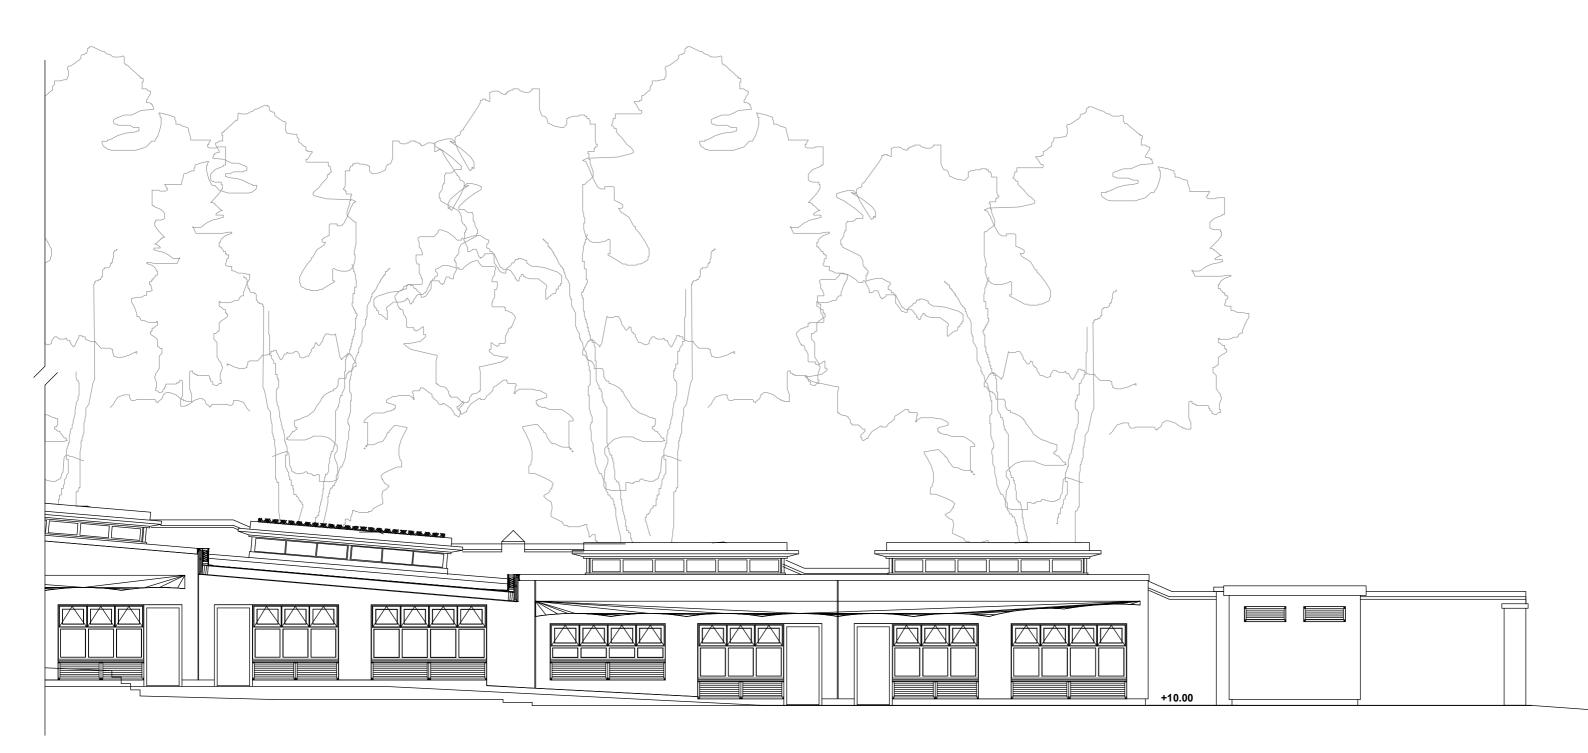

| ed toovey architects<br>studio 401 royle building<br>31 wenlock road<br>london n1 7sh<br>07880 725763<br>edtoovey@yahoo.co.uk | Revisions:     |                                                                                                                                                        | St. Christopher's School: F |
|-------------------------------------------------------------------------------------------------------------------------------|----------------|--------------------------------------------------------------------------------------------------------------------------------------------------------|-----------------------------|
|                                                                                                                               | PLANNING ISSUE | <ul> <li>Always take site measurements</li> <li>to verify dimensions</li> <li>Refer to M&amp;E Engineers</li> <li>drawings for all services</li> </ul> | South Elevation existing    |
|                                                                                                                               |                |                                                                                                                                                        | January 2020                |