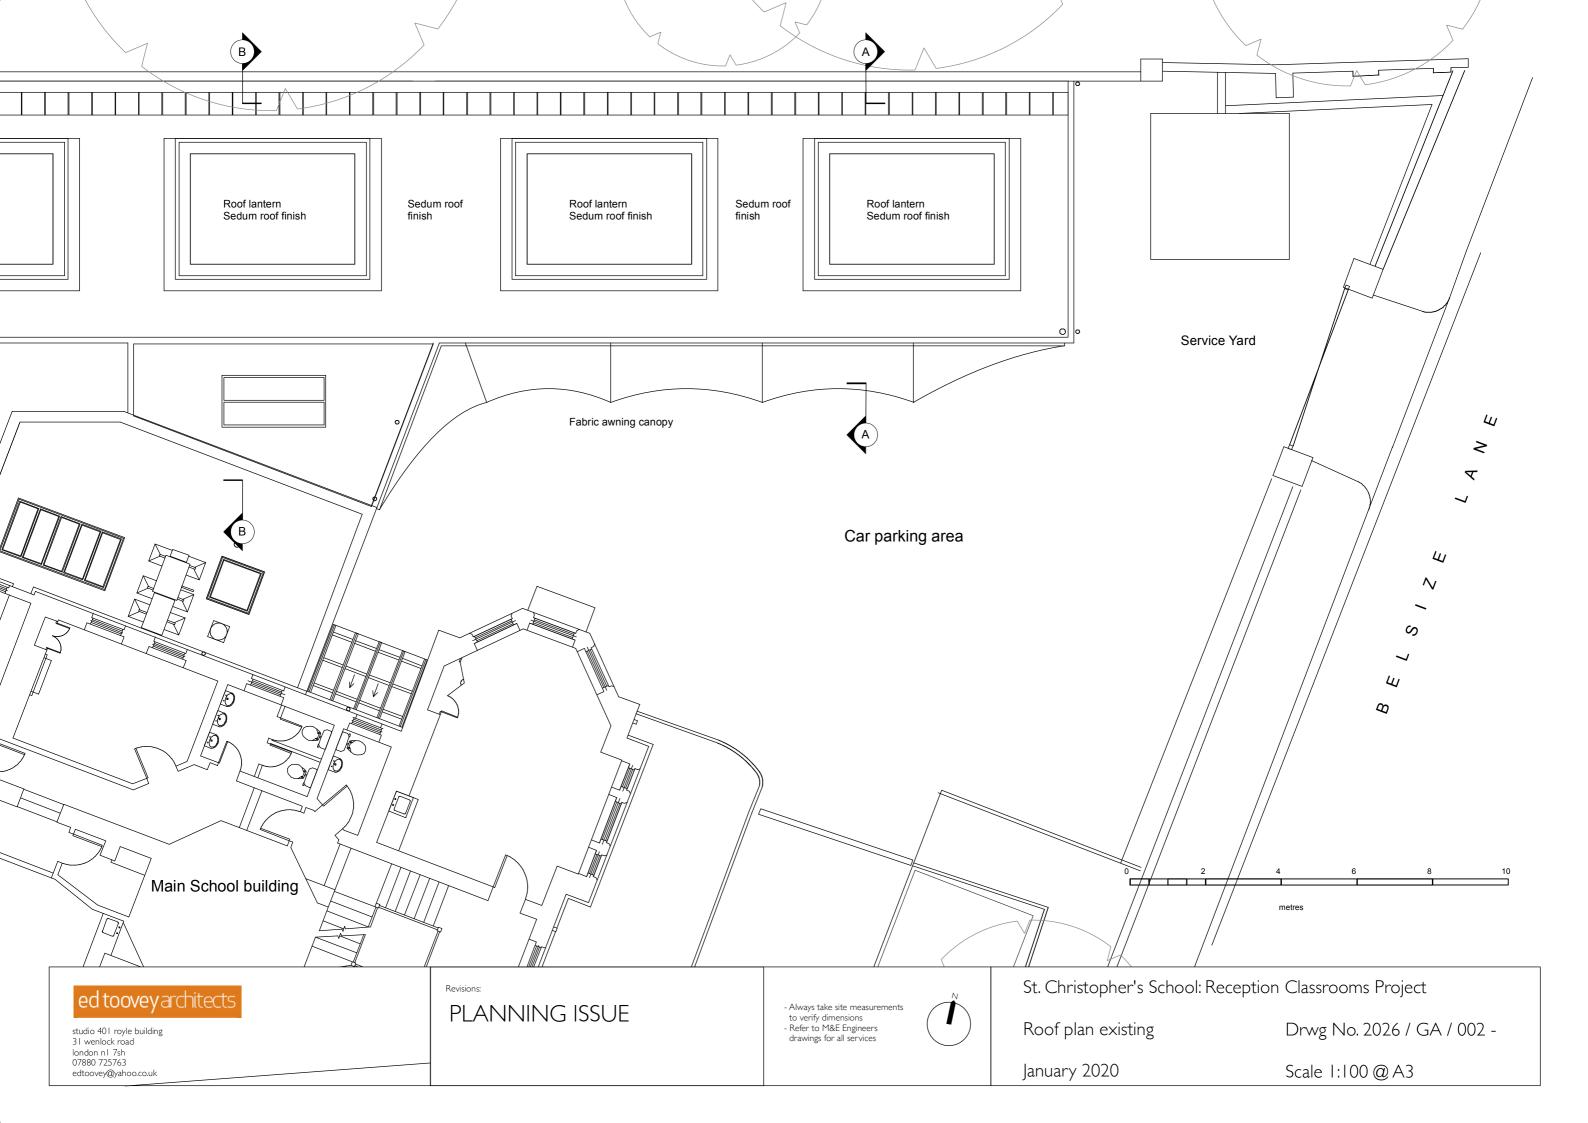

-Site Location

Drwg No. 2026 / GL / 000 -

Scale 1:1000@A3













St. Christopher's School: Reception Classrooms ProjectEast Elevation existingDrwg No. 2026 / GE / 002 -January 2020Scale 1:100 @ A3



Note: existing trees at back in Belsize Court grounds are estimated only, not surveyed

| ed toovey architects<br>studio 401 royle building<br>31 wenlock road<br>london n1 7sh<br>07880 725763<br>edtoovey@yahoo.co.uk | Revisions:     |                                                                                                                                                        | St. Christopher's School: F |
|-------------------------------------------------------------------------------------------------------------------------------|----------------|---------------------------------------------------------------------------------------------