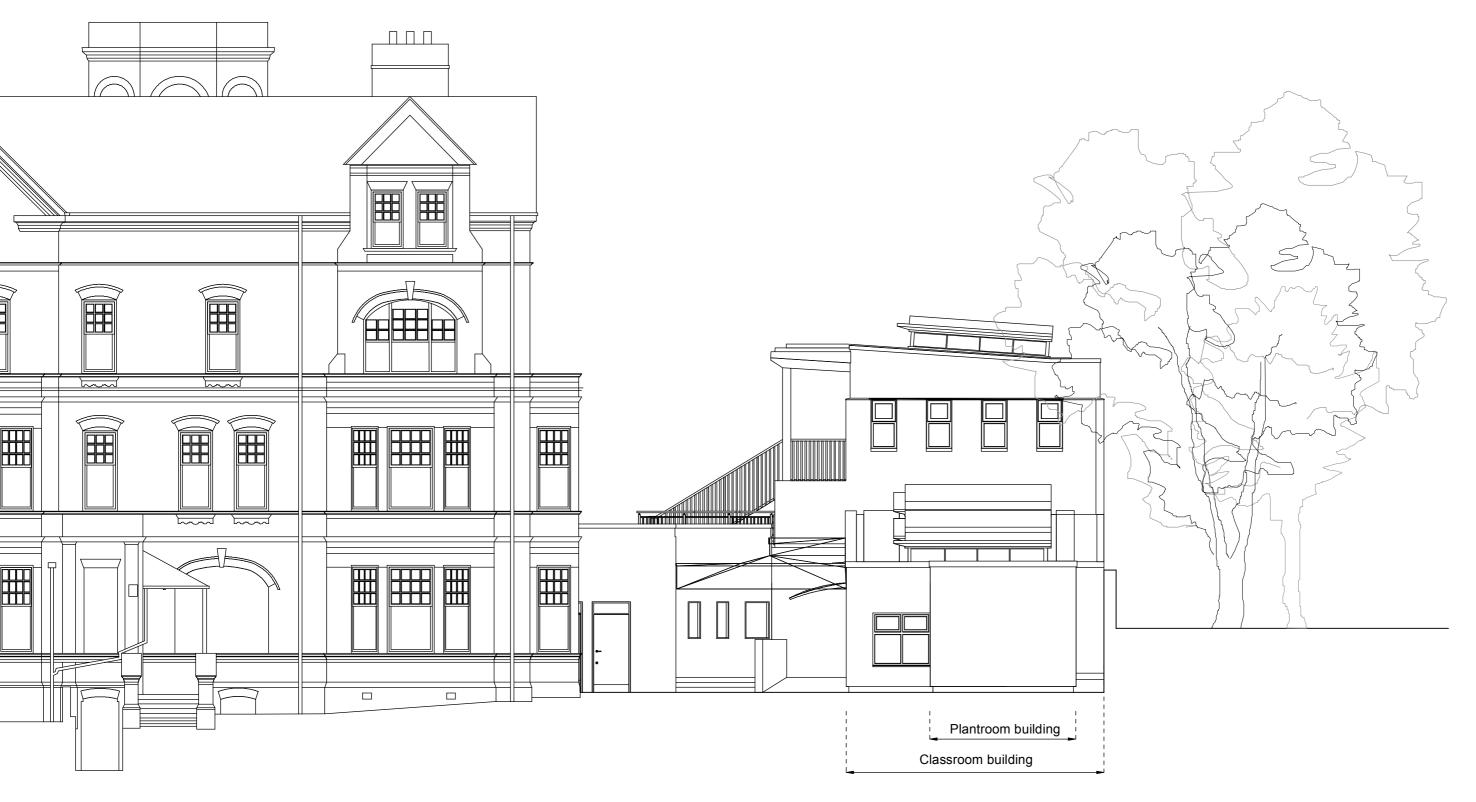

-Site Location

Drwg No. 2026 / GL / 000 -

Scale 1:1000@A3

St. Christopher's School: Reception Classrooms ProjectEast Elevation existingDrwg No. 2026 / GE / 002 -January 2020Scale 1:100 @ A3

Note: existing trees at back in Belsize Court grounds are estimated only, not surveyed