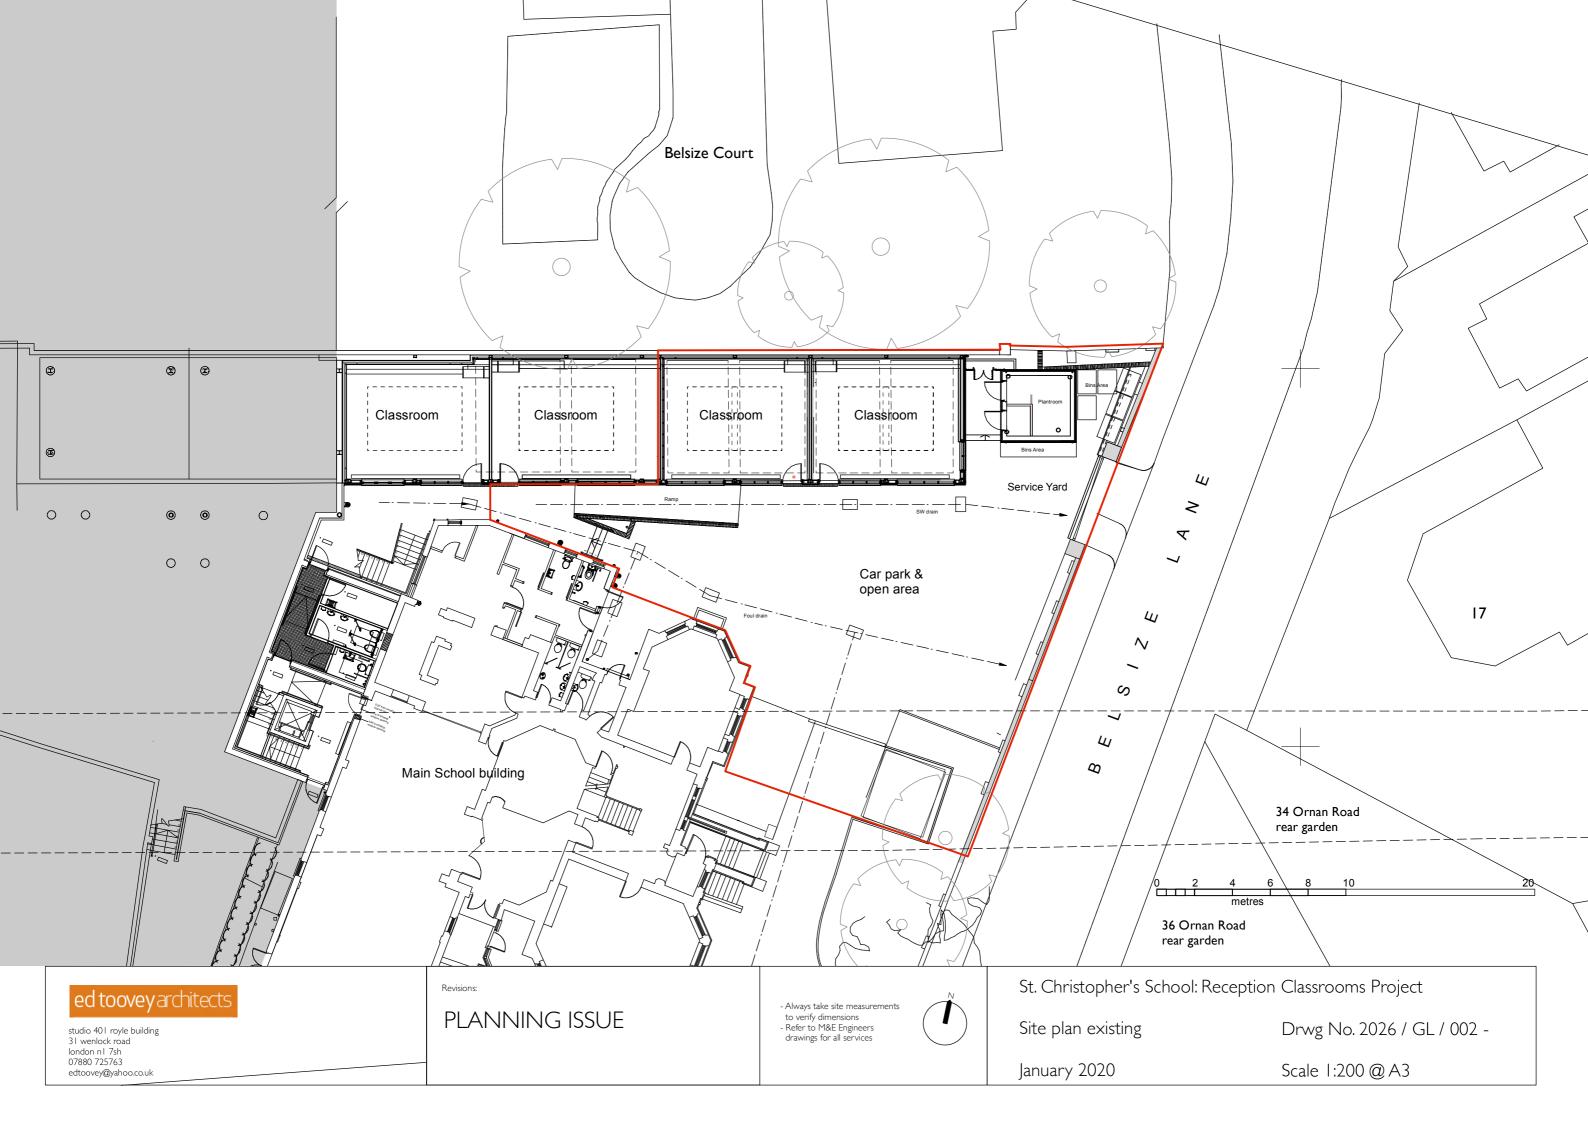

-Site Location

Drwg No. 2026 / GL / 000 -

Scale 1:1000@A3













St. Christopher's School: Reception Classrooms ProjectEast Elevation existingDrwg No. 2026 / GE / 002 -January 2020Scale 1:100 @ A3



Note: existing trees at back in Belsize Court grounds are estimated only, not surveyed

| ed toovey architects<br>studio 401 royle building<br>31 wenlock road<br>london n1 7sh<br>07880 725763<br>edtoovey@yahoo.co.uk | Revisions:     |                                                                                                                                                        | St. Christopher's School: F |
|-------------------------------------------------------------------------------------------------------------------------------|----------------|-----------------------------------------------------------------------------------------