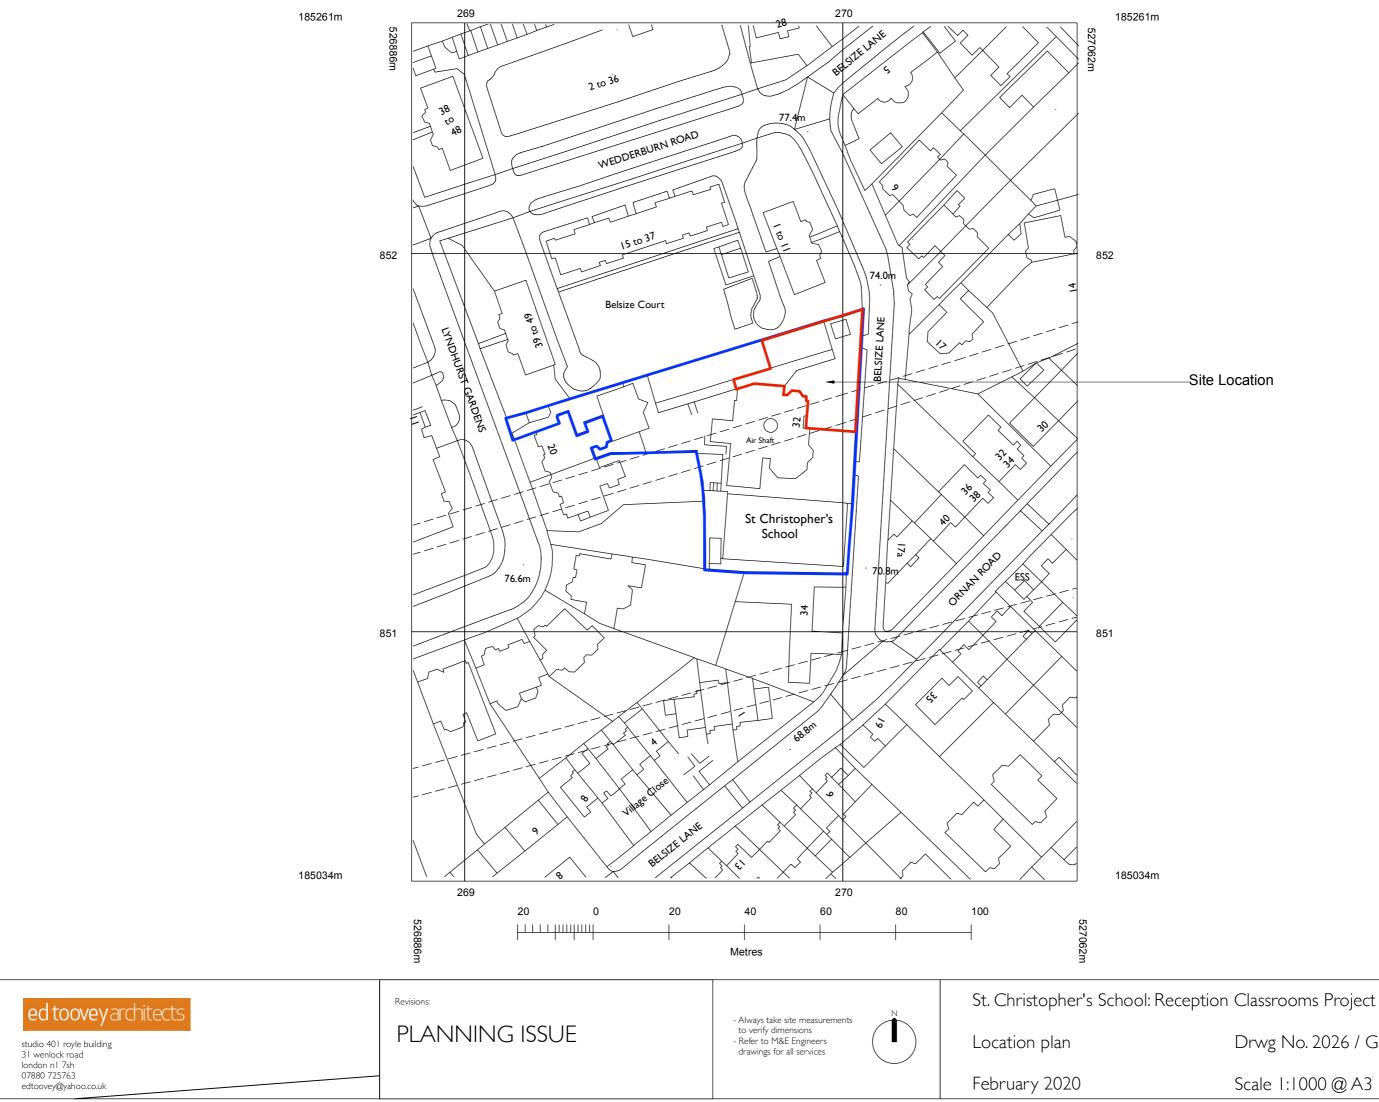

-Site Location

Drwg No. 2026 / GL / 000 -

Scale 1:1000@A3

St. Christopher's School: Reception Classrooms ProjectEast Elevation existingDrwg No. 2026 / GE / 002 -January 2020Scale 1:100 @ A3

Note: existing trees at back in Belsize Court grounds are estimated only, not surveyed