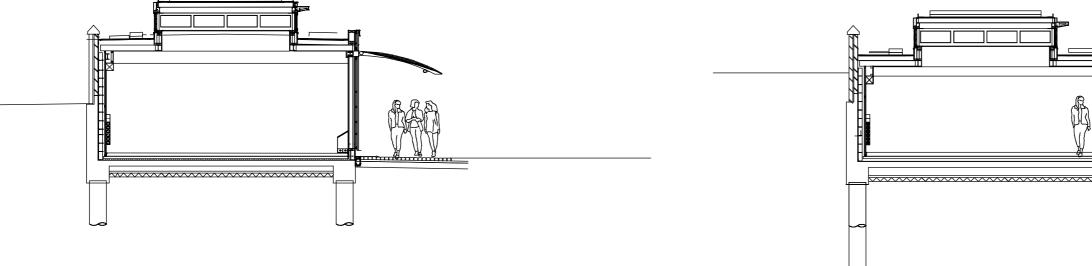

Section AA: Reception Classroom

Section BB: Classroom & "Link" area

|                                                                                                                               |                              | 1                                                                                                                |                             |
|-------------------------------------------------------------------------------------------------------------------------------|------------------------------|------------------------------------------------------------------------------------------------------------------|-----------------------------|
| ed toovey architects<br>studio 401 royle building<br>31 wenlock road<br>london n1 7sh<br>07880 725763<br>edtoovey@yahoo.co.uk | Revisions:<br>PLANNING ISSUE | - Always take site measurements<br>to verify dimensions<br>- Refer to M&E Engineers<br>drawings for all services | St. Christopher's School: F |
|                                                                                                                               |                              |                                                                                                                  | Section AA_BB existing      |
|                                                                                                                               |                              |                                                                                                                  | January 2020                |