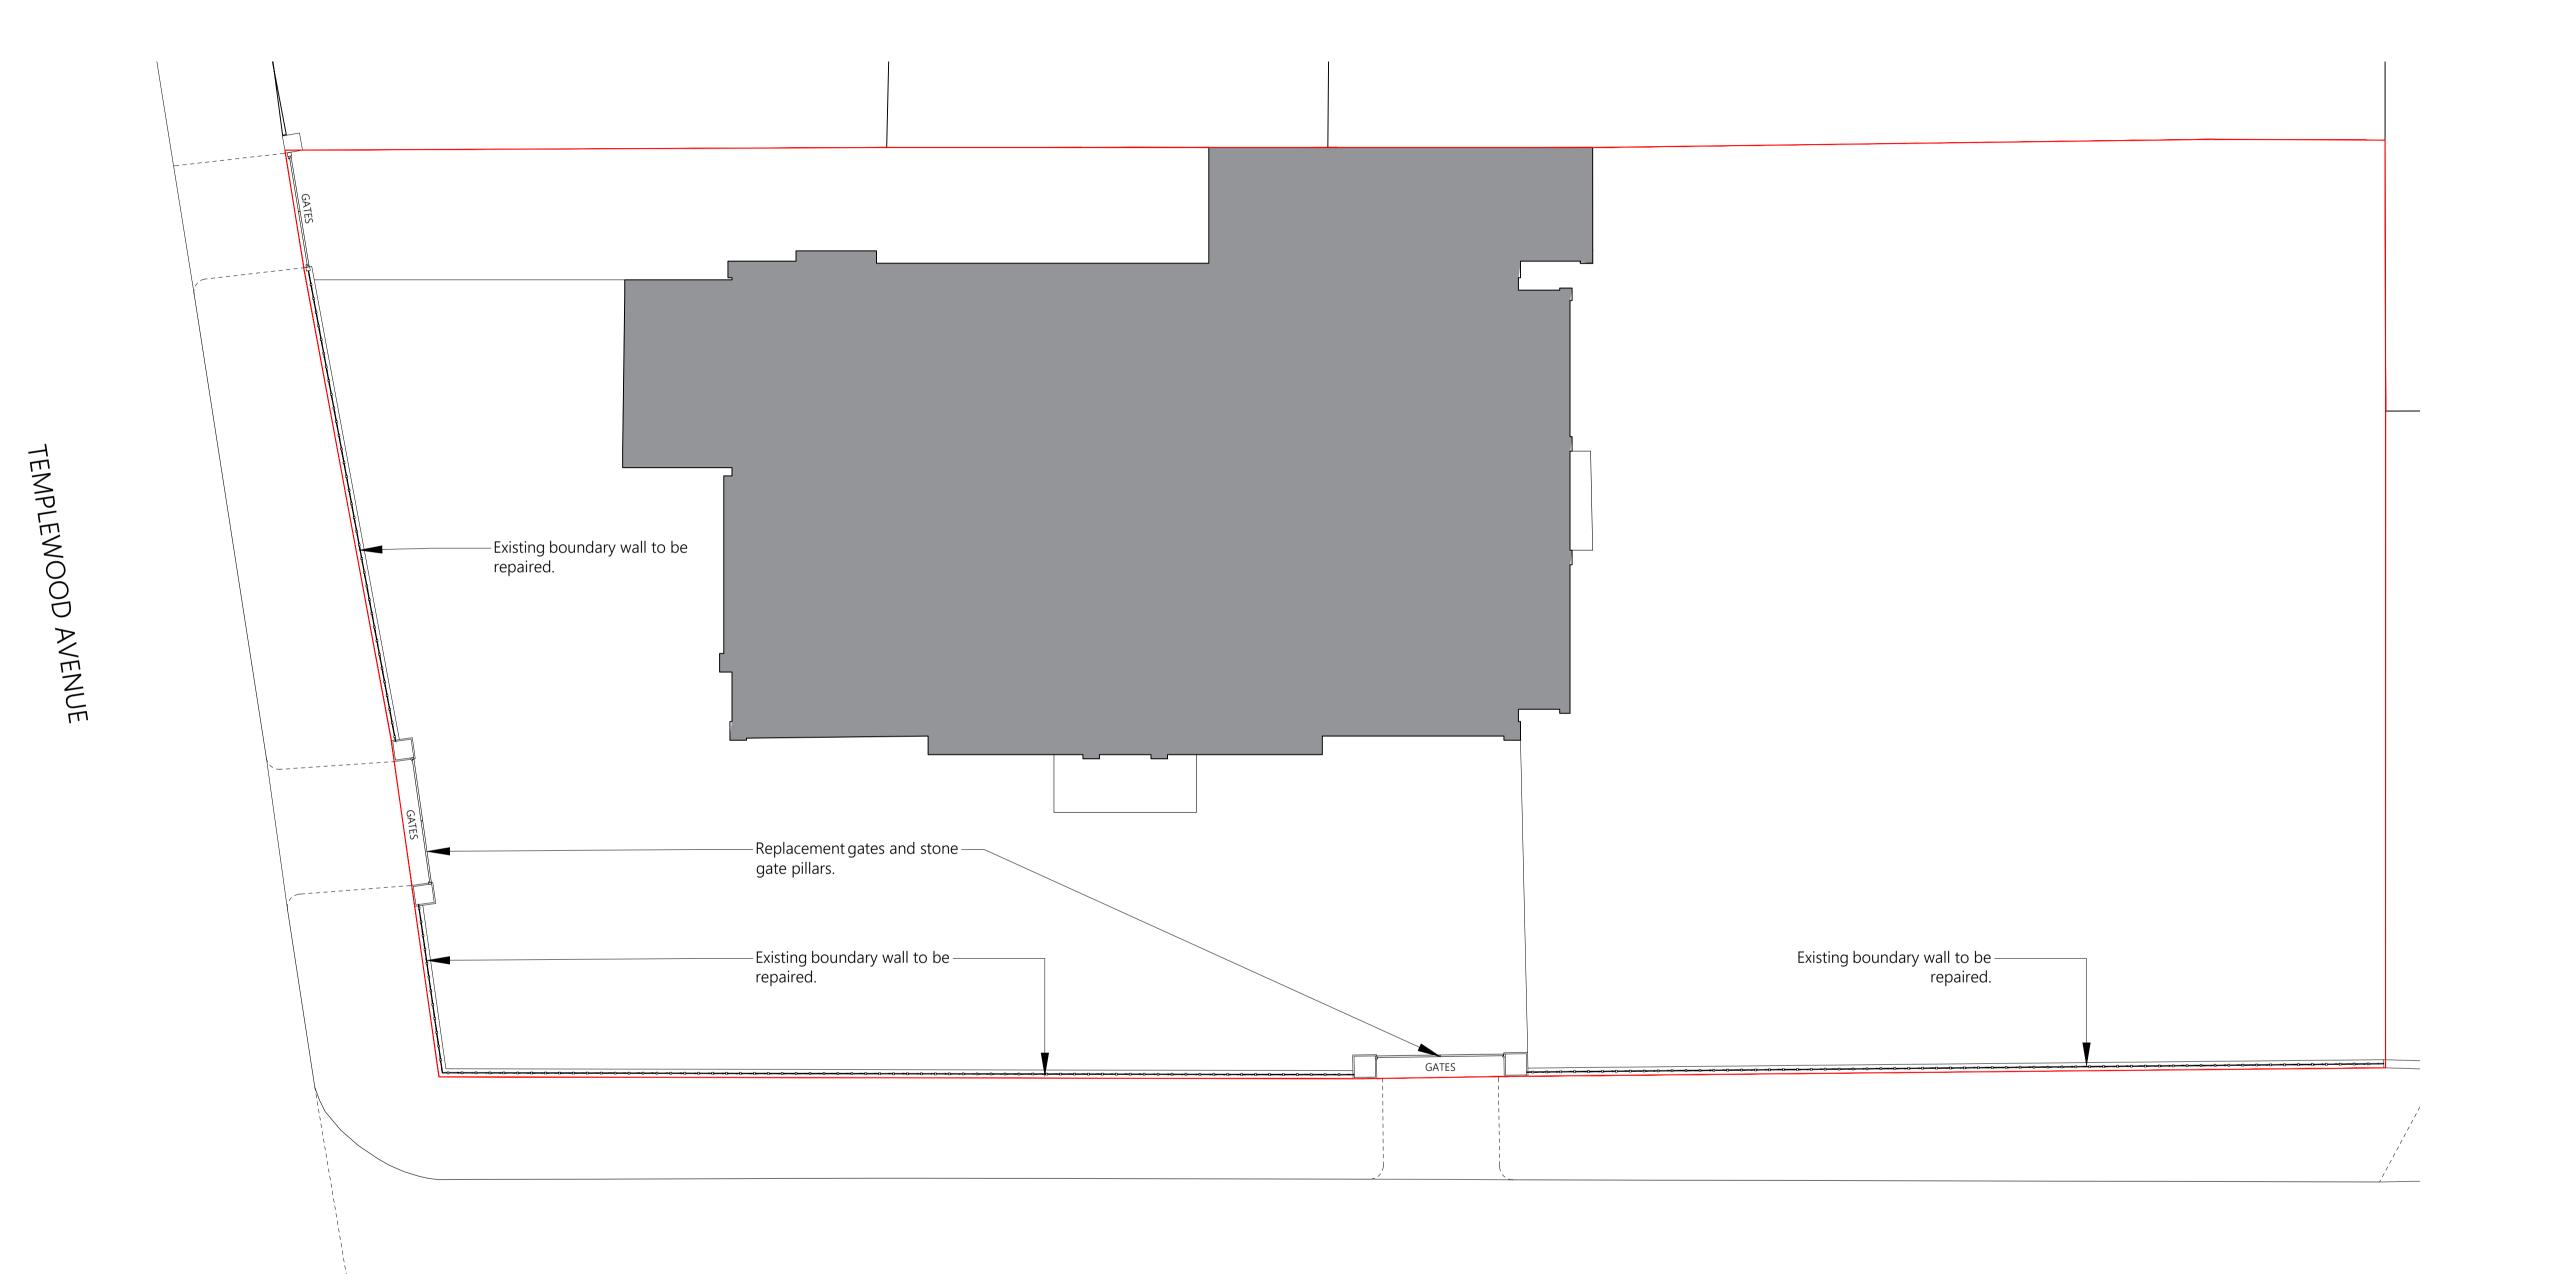

TEMPLEWOOD GARDENS

Site Plan Scale: 1:100 @ A1

THIS DRAWING IS THE COPYRIGHT OF CITY PLANNING LTD. AND MAY NOT BE COPIED, ALTERED OR REPRODUCED IN ANY FORM, OR PASSED TO A THIRD PARTY WITHOUT THE WRITTEN CONSENT OF CITY PLANNING LTD.

-Replacement stone gate pillars to match exact profile and design of the existing. Existing boundary hedge Existing wrought iron fence painted black (retained & redecorated). -Existing dwarf wall to be repaired with as much original reclaimed material as possible, and stone to match existing where neccessary. Existing foundations to be retained. Front Elevation Gate Replacement wrought iron Scale: 1:50 @ A1 gate design painted black - to NOT exceed height of existing gate or pillars of 2.4m.