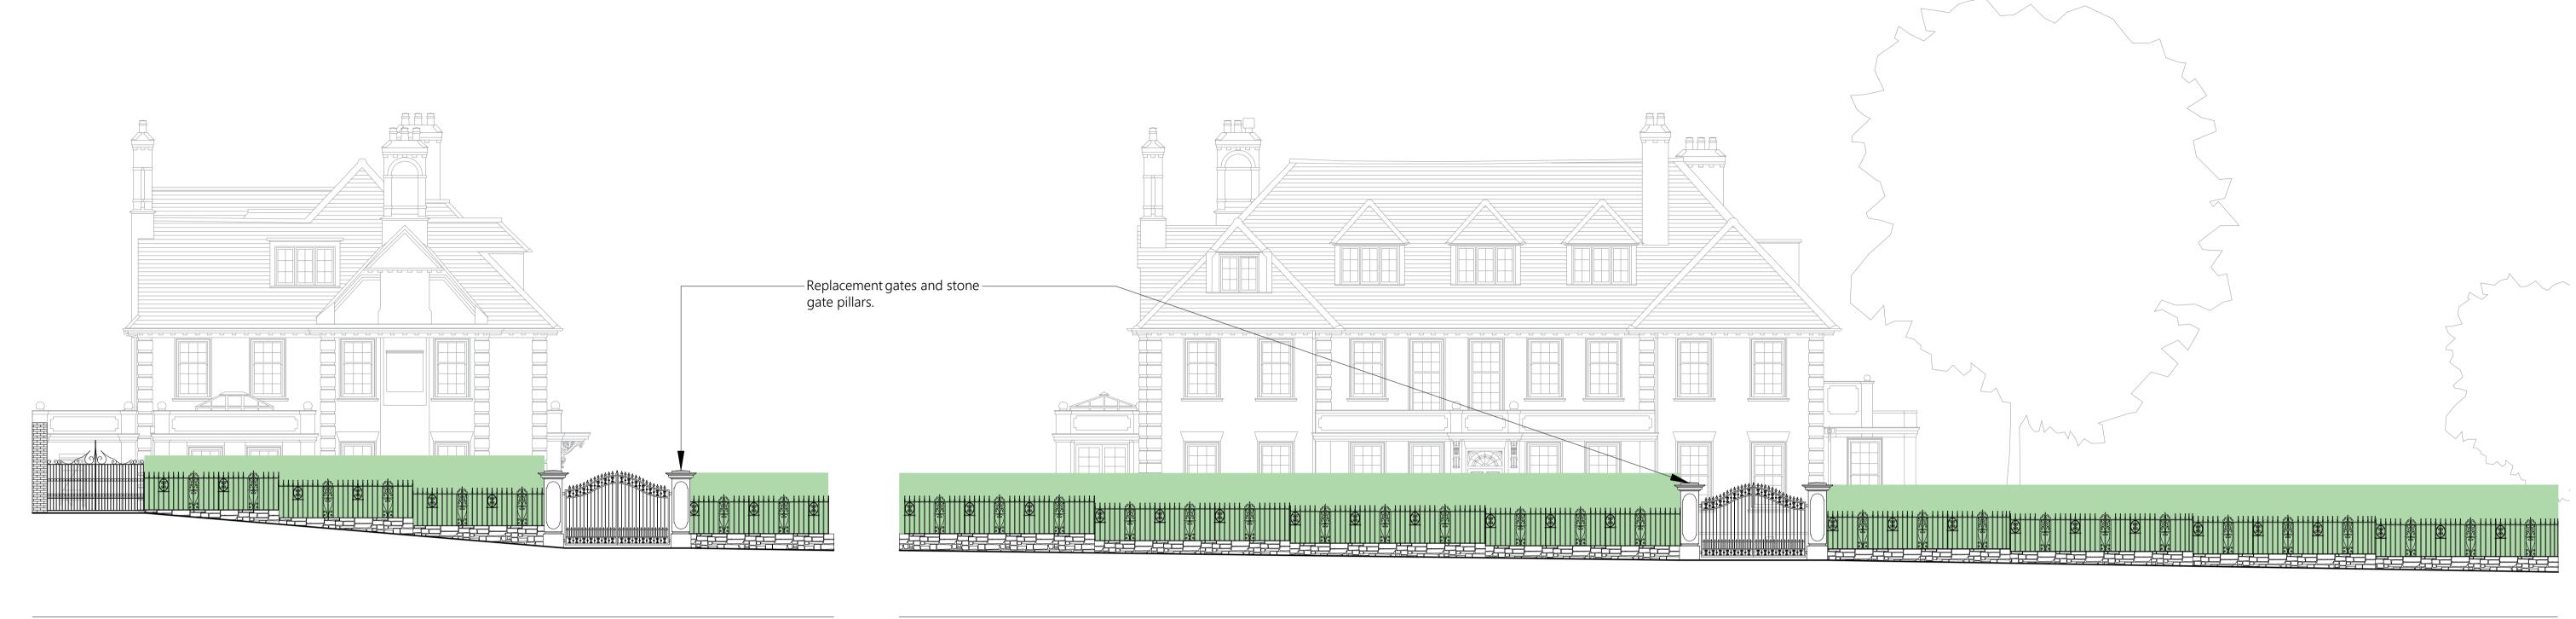

Side Elevation (Templewood Avenue) Scale: 1:100 @ A1

Front Elevation (Templewood Gardens) Scale: 1:100 @ A1

THIS DRAWING IS THE COPYRIGHT OF CITY PLANNING LTD. AND MAY NOT BE COPIED, ALTERED OR REPRODUCED IN ANY FORM, OR PASSED TO A THIRD PARTY WITHOUT THE WRITTEN CONSENT OF CITY PLANNING LTD.

-Replacement stone gate pillars to match exact profile and design of the existing. Existing boundary hedge Existing wrought iron fence painted black (retained & redecorated). -Existing dwarf wall to be repaired with as much original reclaimed material as possible, and stone to match existing where neccessary. Existing foundations to be retained. Front Elevation Gate Replacement wrought iron Scale: 1:50 @ A1 gate design painted black - to NOT exceed height of existing gate or pillars of 2.4m.