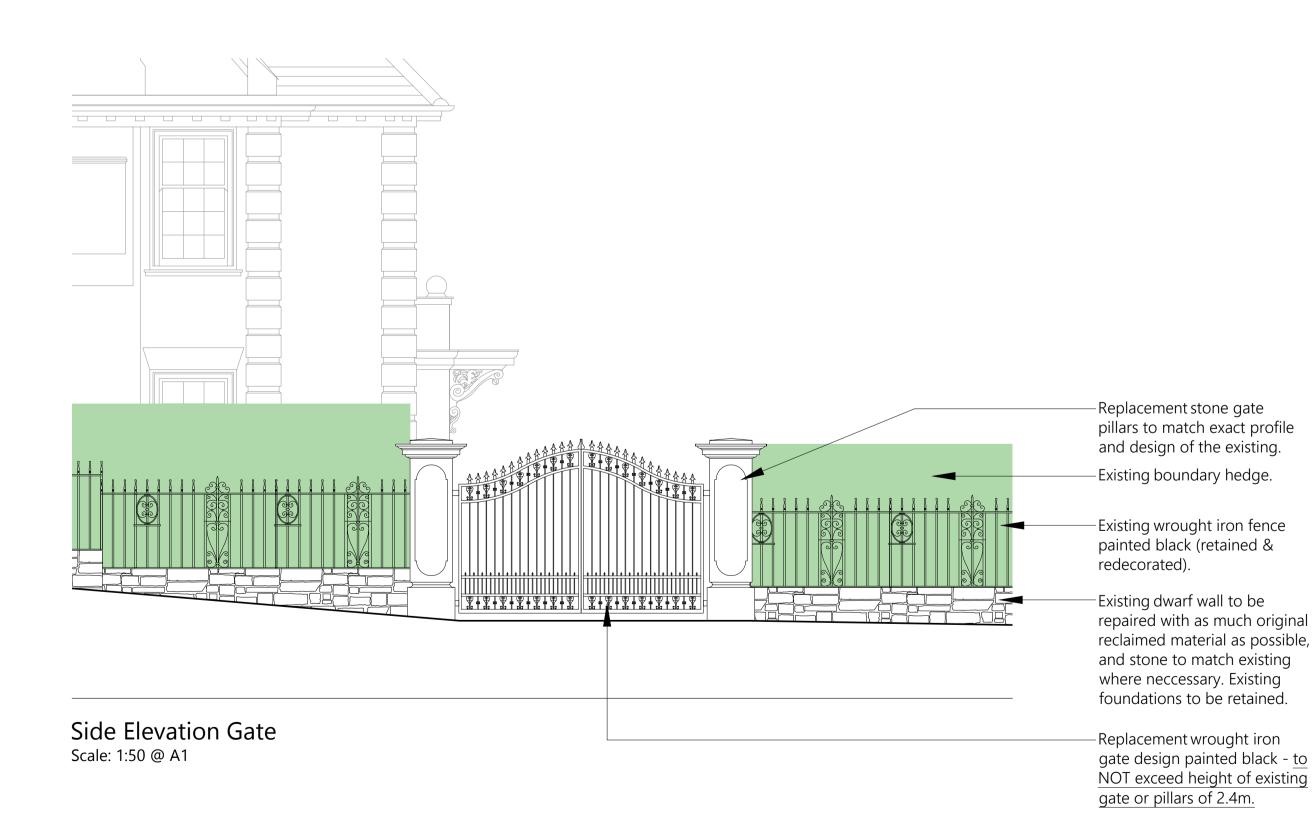

-Replacement stone gate pillars to match exact profile and design of the existing. Existing boundary hedge Existing wrought iron fence painted black (retained & redecorated). -Existing dwarf wall to be repaired with as much original reclaimed material as possible, and stone to match existing where neccessary. Existing foundations to be retained. Front Elevation Gate Replacement wrought iron Scale: 1:50 @ A1 gate design painted black - to NOT exceed height of existing gate or pillars of 2.4m.