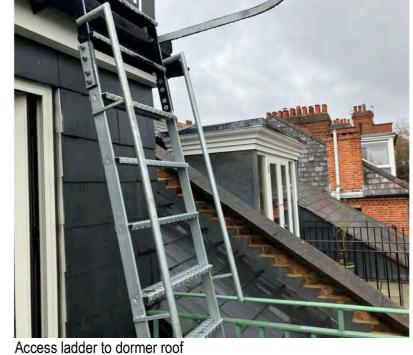

Context view looking up Tanza Road

19 Tanza Road (Left) and 17 Tanza Road (Right) in the street context

PHOTOGRAPHS

17 Tanza Road (Left) and 19 Tanza Road (Right) from the rear of the properties

LOCATION PLAN OF 17 TANZA ROAD