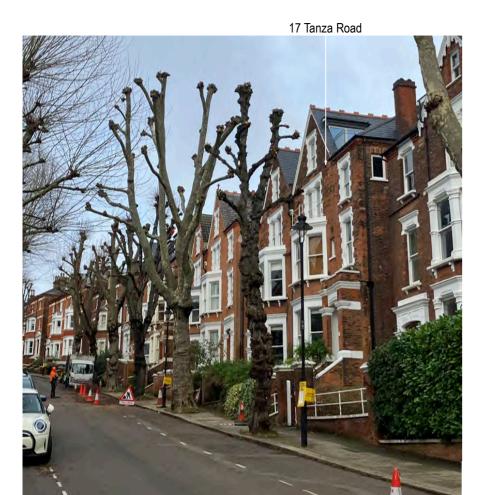

Context view looking up Tanza Road

19 Tanza Road (Left) and 17 Tanza Road (Right) in the street context

PHOTOGRAPHS

17 Tanza Road (Left) and 19 Tanza Road (Right) from the rear of the properties

LOCATION PLAN OF 17 TANZA ROAD