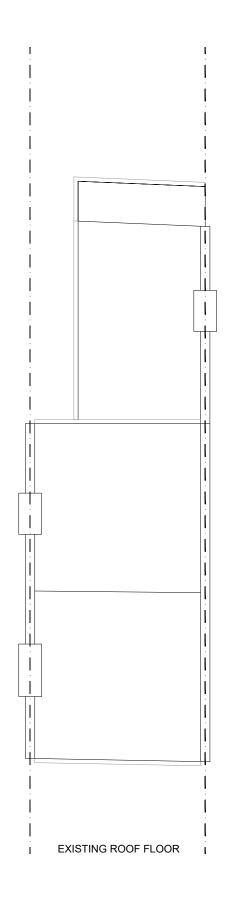

PROPOSED REAR LOFT EXTENSION

SHEET TITLE:

EXISTING FLOOR PLANS

| DATE:     | 8 July 202 |
|-----------|------------|
| REVISION: | RV0        |
| SCALE:    | 1:100 @A   |
| PAGE NO:  | 02 OF 0    |

SIGNATURE PLANS LTD.

SIGNATURE PLANS LTD.

45 STAMFORD HILL, LONDON N16 5SR

07491265532

INFO@SIGNATUREPLANS.CO.UK

GROSS INTERNAL AREA (GIA)
The footprint of the property
108.2 sqm

PROPERTY ADDRESS:

78 MILL LN, LONDON NW6 1NL

PROJECT TITLE: