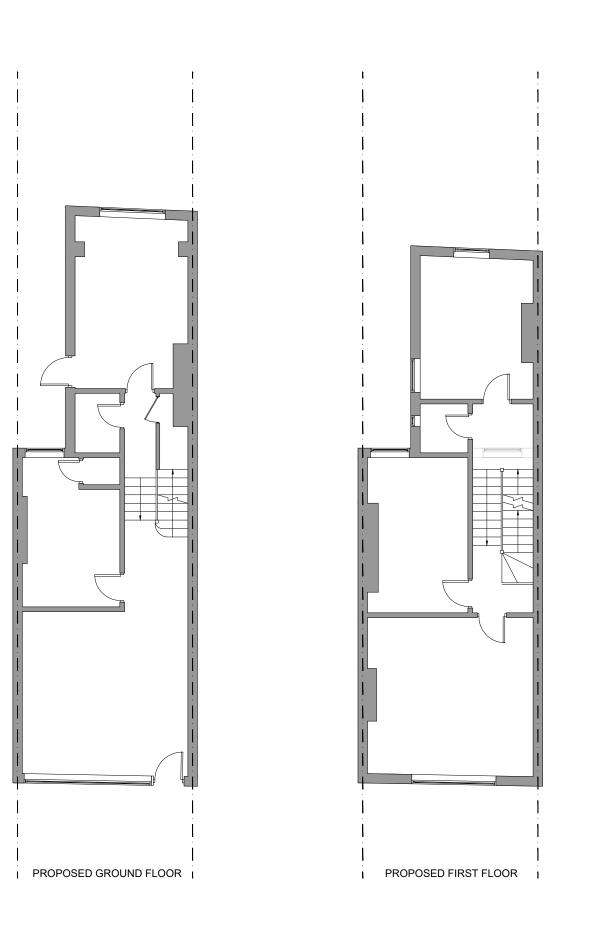

SIGNATURE PLANS LTD.

45 STAMFORD HILL, LONDON N16 5SR

07491265532

INFO@SIGNATUREPLANS.CO.UK

GROSS INTERNAL AREA (GIA)
The footprint of the property
130.8 sqm

0 1m 5m

PROPERTY ADDRESS:

78 MILL LN, LONDON NW6 1NL

PROJECT TITLE:

PROPOSED REAR LOFT EXTENSION

SHEET TITLE:

PROPOSED FLOOR PLANS

| ATE:     | 8 July 2024 |
|----------|-------------|
| EVISION: | RV00        |
| CALE:    | 1:100 @A3   |
| AGE NO:  | 05 OF 07    |