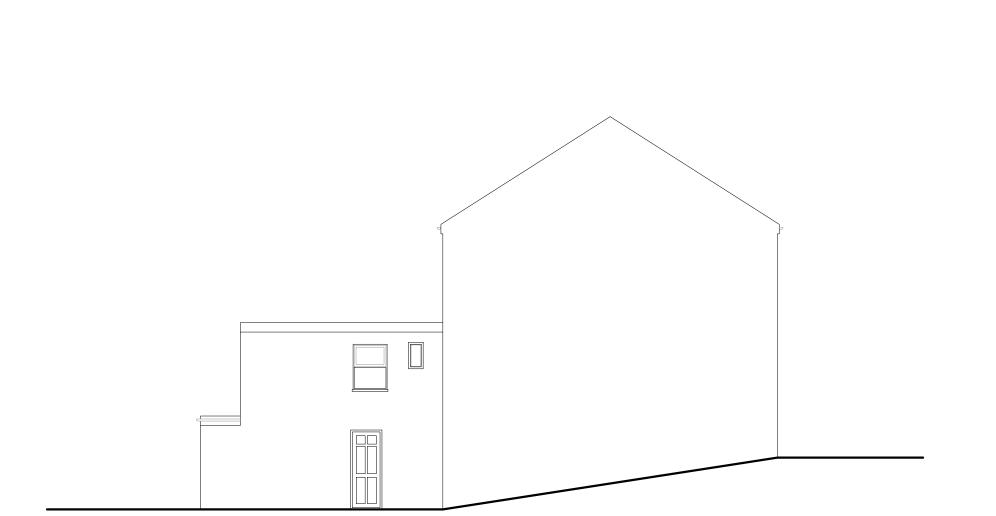

PROPOSED SIDE ELEVATION

0 1m 5m

PROPERTY ADDRESS:

78 MILL LN, LONDON NW6 1NL

PROJECT TITLE:

PROPOSED REAR LOFT EXTENSION

SHEET TITLE:

PROPOSED SIDE ELEVATION

| DATE:     | 8 July 2024 |  |
|-----------|-------------|--|
| REVISION: | RV00        |  |
| SCALE:    | 1:100 @A3   |  |
| PAGE NO:  | 07 OF 07    |  |

DESIGN DRAWINGS ARE LIMITED TO THE DESIGN INTENT OF THE AESTHETICS ONLY AND SHALL NOT BE CONSTRUED TO INCLUDE BUILDING CODE REQUIREMENTS INCLUDING BUT NOT LIMITED TO: STRUCTURAL, FIRE PROTECTION, ENERGY EFFICIENCY, FUNCTIONALITY, OR OTHER CONSTRUCTION REQUIREMENTS. THESE PLANS ARE SUBJECT TO REVIEW AND APPROVAL BY THE RELEVANT LICENSED DESIGN PROFESSIONALS