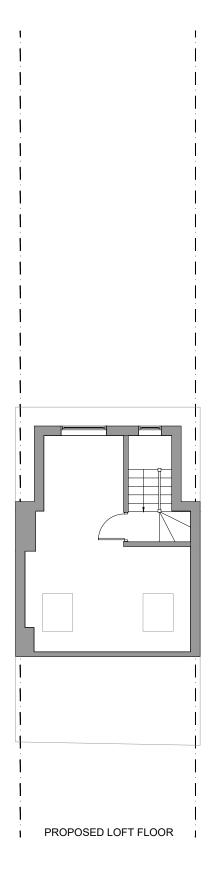

SIGNATURE PLANS LTD.

45 STAMFORD HILL, LONDON N16 5SR

07491265532

INFO@SIGNATUREPLANS.CO.UK

GROSS INTERNAL AREA (GIA)
The footprint of the property
130.8 sqm

0 1m 5m

PROPERTY ADDRESS:

78 MILL LN, LONDON NW6 1NL

PROJECT TITLE:

PROPOSED REAR LOFT EXTENSION

SHEET TITLE:

PROPOSED FLOOR PLANS

| ATE:     | 8 July 2024 |
|----------|-------------|
| EVISION: | RV00        |
| CALE:    | 1:100 @A3   |
| AGE NO:  | 05 OF 07    |