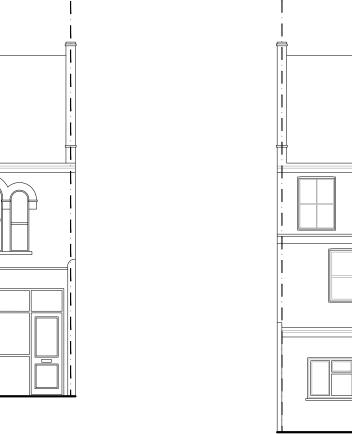

EXISTING FRONT ELEVATION

EXISTING REAR ELEVATION

PROPERTY ADDRESS:

78 MILL LN, LONDON NW6 1NL

PROJECT TITLE:

PROPOSED REAR LOFT EXTENSION

SHEET TITLE:

EXISTING FRONT AND REAR ELEVATIONS

| DATE:     | 8 July 2024 |
|-----------|-------------|
| REVISION: | RV00        |
| SCALE:    | 1:100 @A3   |
| PAGE NO:  | 03 OF 07    |

EXISTING SIDE ELEVATION

SIGNATURE PLANS LTD.

45 STAMFORD HILL, LONDON N16 5SR

07491265532

INFO@SIGNATUREPLANS.CO.UK

SHEET TITLE:

EXISTING SIDE ELEVATION

PROPOSED REAR LOFT EXTENSION

| DATE:     | 8 July 2024 |
|-----------|-------------|
| REVISION: | RV00        |
| SCALE:    | 1:100 @A3   |
| DAGE NO.  | 04.05.07    |