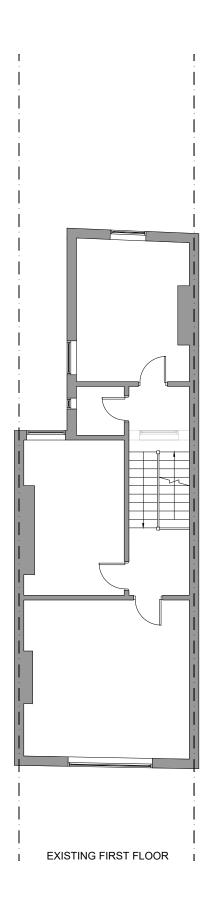

SIGNATURE PLANS LTD.

45 STAMFORD HILL, LONDON N16 5SR

07491265532

INFO@SIGNATUREPLANS.CO.UK

GROSS INTERNAL AREA (GIA)
The footprint of the property
108.2 sqm

PROPERTY ADDRESS:

78 MILL LN, LONDON NW6 1NL

PROJECT TITLE:

PROPOSED REAR LOFT EXTENSION

SHEET TITLE:

EXISTING FLOOR PLANS

| DATE:     | 8 July 202 |
|-----------|------------|
| REVISION: | RV0        |
| SCALE:    | 1:100 @A   |
| PAGE NO:  | 02 OF 0    |

SIGNATURE PLANS LTD.

45 STAMFORD HILL, LONDON N16 5SR

07491265532

INFO@SIGNATUREPLANS.CO.UK

DESIGN DRAWINGS ARE LIMITED TO THE DESIGN INTENT OF THE AESTHETICS ONLY AND SHALL NOT BE CONSTRUED TO INCLUDE BUILDING CODE REQUIREMENTS INCLUDING BUT NOT LIMITED TO: STRUCTURAL, FIRE PROTECTION, ENERGY EFFICIENCY, FUNCTIONALITY, OR OTHER CONSTRUCTION REQUIREMENTS. THESE PLANS ARE SUBJECT TO REVIEW AND APPROVAL BY THE RELEVANT LICENSED DESIGN PROFESSIONALS