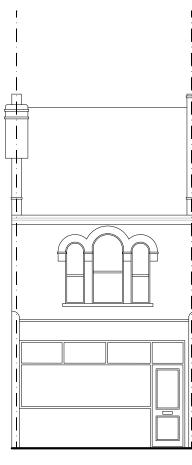

EXISTING FRONT ELEVATION

EXISTING REAR ELEVATION

PROPERTY ADDRESS:

78 MILL LN, LONDON NW6 1NL

PROJECT TITLE:

PROPOSED REAR LOFT EXTENSION

SHEET TITLE:

EXISTING FRONT AND REAR ELEVATIONS

| DATE:     | 8 July 2024 |
|-----------|-------------|
| REVISION: | RV00        |
| SCALE:    | 1:100 @A3   |
| PAGE NO:  | 03 OF 07    |

EXISTING SIDE ELEVATION

SIGNATURE PLANS LTD.

45 STAMFORD HILL, LONDON N16 5SR