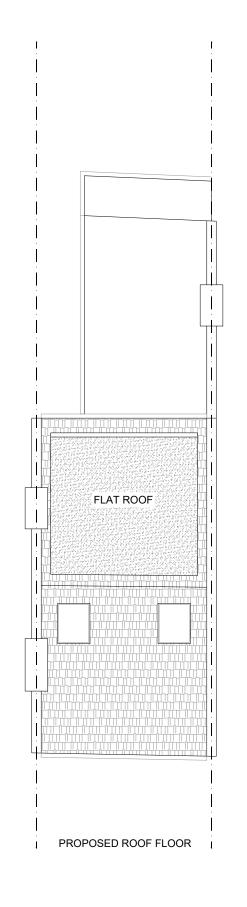

SIGNATURE PLANS LTD.

45 STAMFORD HILL, LONDON N16 5SR

07491265532

INFO@SIGNATUREPLANS.CO.UK

GROSS INTERNAL AREA (GIA)
The footprint of the property
130.8 sqm

0 1m 5m

PROPERTY ADDRESS:

78 MILL LN, LONDON NW6 1NL

PROJECT TITLE:

PROPOSED REAR LOFT EXTENSION

SHEET TITLE:

PROPOSED FLOOR PLANS

| ATE:     | 8 July 2024 |
|----------|-------------|
| EVISION: | RV00        |
| CALE:    | 1:100 @A3   |
| AGE NO:  | 05 OF 07    |