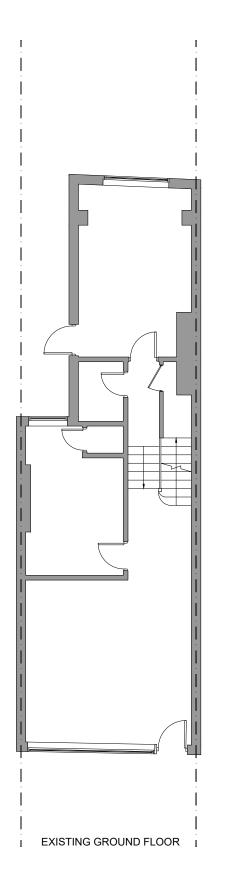

SIGNATURE PLANS LTD.

45 STAMFORD HILL, LONDON N16 5SR

07491265532

INFO@SIGNATUREPLANS.CO.UK

GROSS INTERNAL AREA (GIA)
The footprint of the property
108.2 sqm

PROPERTY ADDRESS:

78 MILL LN, LONDON NW6 1NL

PROJECT TITLE:

PROPOSED REAR LOFT EXTENSION

SHEET TITLE:

EXISTING FLOOR PLANS

| DATE:     | 8 July 202 |
|-----------|------------|
| REVISION: | RV0        |
| SCALE:    | 1:100 @A   |
| PAGE NO:  | 02 OF 0    |

SIGNATURE PLANS LTD.

45 STAMFORD HILL, LONDON N16 5SR

07491265532

INFO@SIGNATUREPLANS.CO.UK

DESIGN DRAWINGS ARE LIMITED TO THE DESIGN INTENT OF THE AESTHETICS ONLY AND SHALL NOT BE CONSTRUED TO INCLUDE BUILDING CODE REQUIREMENTS INCLUDING BUT NOT LIMITED TO: STRUCTURAL, FIRE PROTECTION, ENERGY EFFICIENCY, FUNCTIONALITY, OR OTHER CONSTRUCTION REQUIREMENTS. THESE PLANS ARE SUBJECT TO REVIEW AND APPROVAL BY THE RELEVANT LICENSED DESIGN PROFESSIONALS