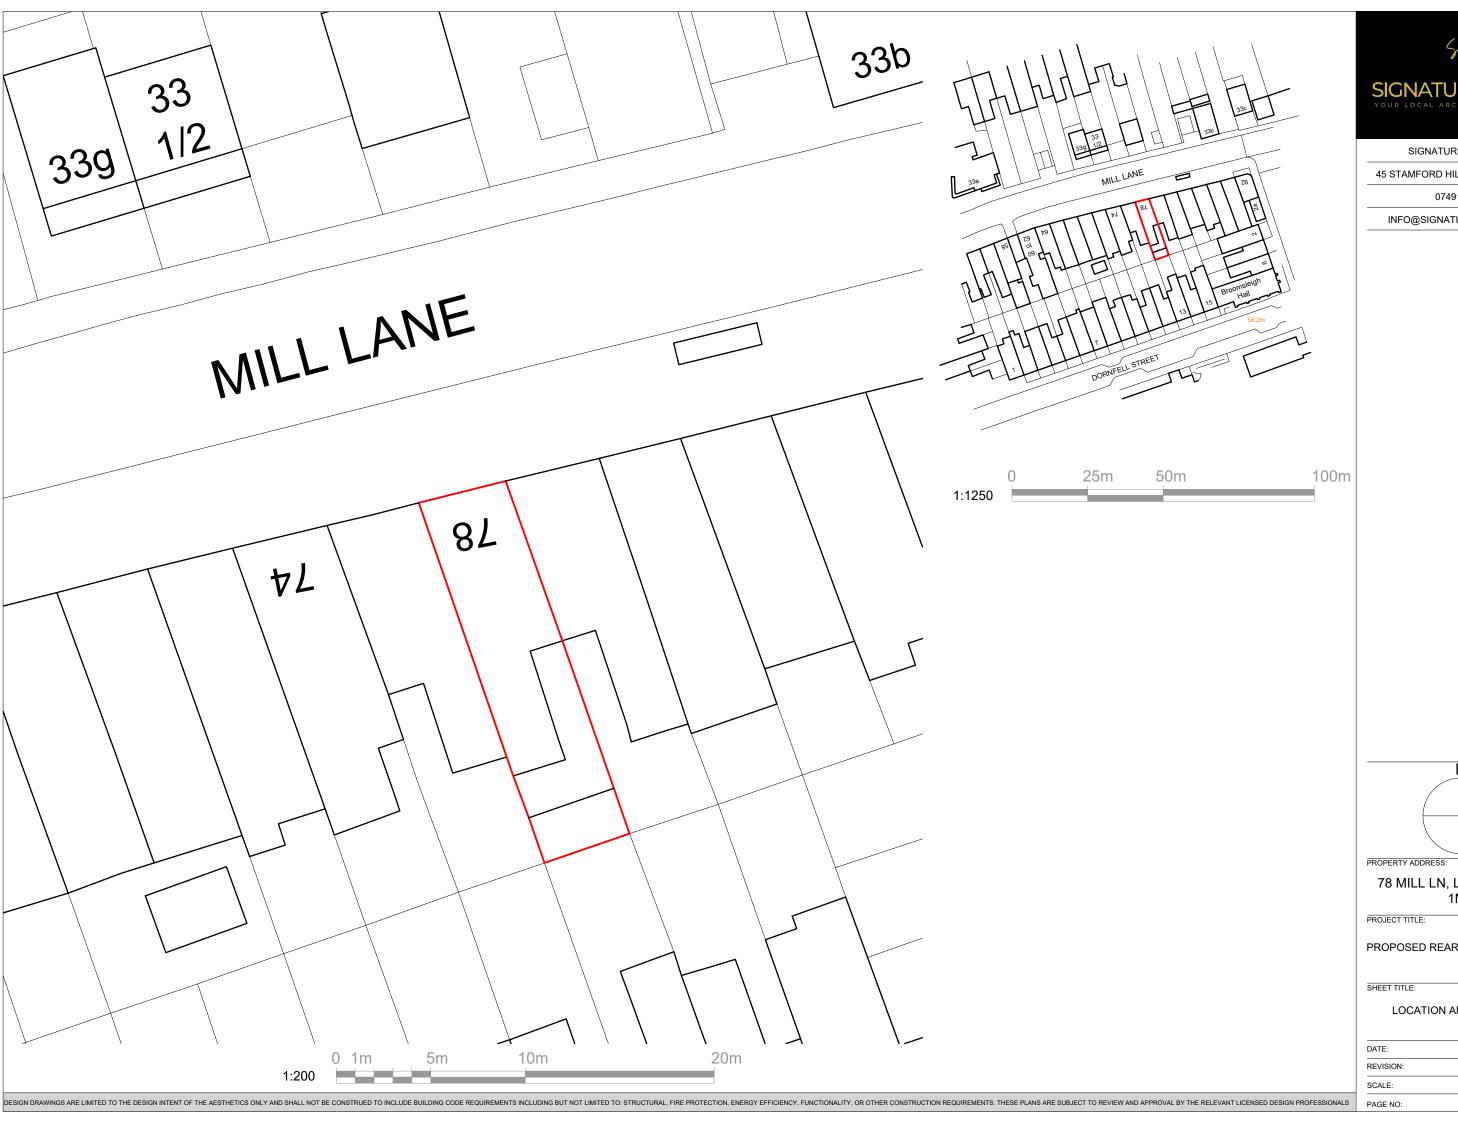

SIGNATURE PLANS LTD.

45 STAMFORD HILL, LONDON N16 5SR

07491265532

INFO@SIGNATUREPLANS.CO.UK

78 MILL LN, LONDON NW6 1NL

PROPOSED REAR LOFT EXTENSION

LOCATION AND SITE PLAN

| DATE:     | 8 July 2024      |
|-----------|------------------|
| REVISION: | RV00             |
| SCALE:    | 1:200/1:1250 @A3 |
| PAGE NO:  | 01 OF 07         |

DESIGN DRAWINGS ARE LIMITED TO THE DESIGN INTENT OF THE AESTHETICS ONLY AND SHALL NOT BE CONSTRUED TO INCLUDE BUILDING CODE REQUIREMENTS INCLUDING BUT NOT LIMITED TO: STRUCTURAL, FIRE PROTECTION, ENERGY EFFICIENCY, FUNCTIONALITY, OR OTHER CONSTRUCTION REQUIREMENTS. THESE PLANS ARE SUBJECT TO REVIEW AND APPROVAL BY THE RELEVANT LICENSED DESIGN PROFESSIONALS