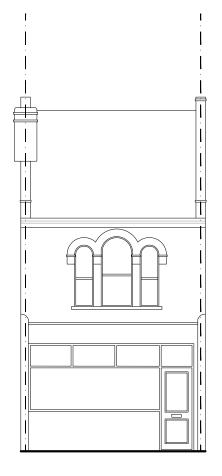

# EXISTING FLOOR PLANS

| DATE:     | 8 July 2024 |
|-----------|-------------|
| REVISION: | RV00        |
| SCALE:    | 1:100 @A3   |
| PAGE NO:  | 02 OF 07    |

EXISTING FRONT ELEVATION

EXISTING REAR ELEVATION

# EXISTING FRONT AND REAR ELEVATIONS

| DATE:     | 8 July 2024 |
|-----------|-------------|
| REVISION: | RV00        |
| SCALE:    | 1:100 @A3   |
| PAGE NO:  | 03 OF 07    |