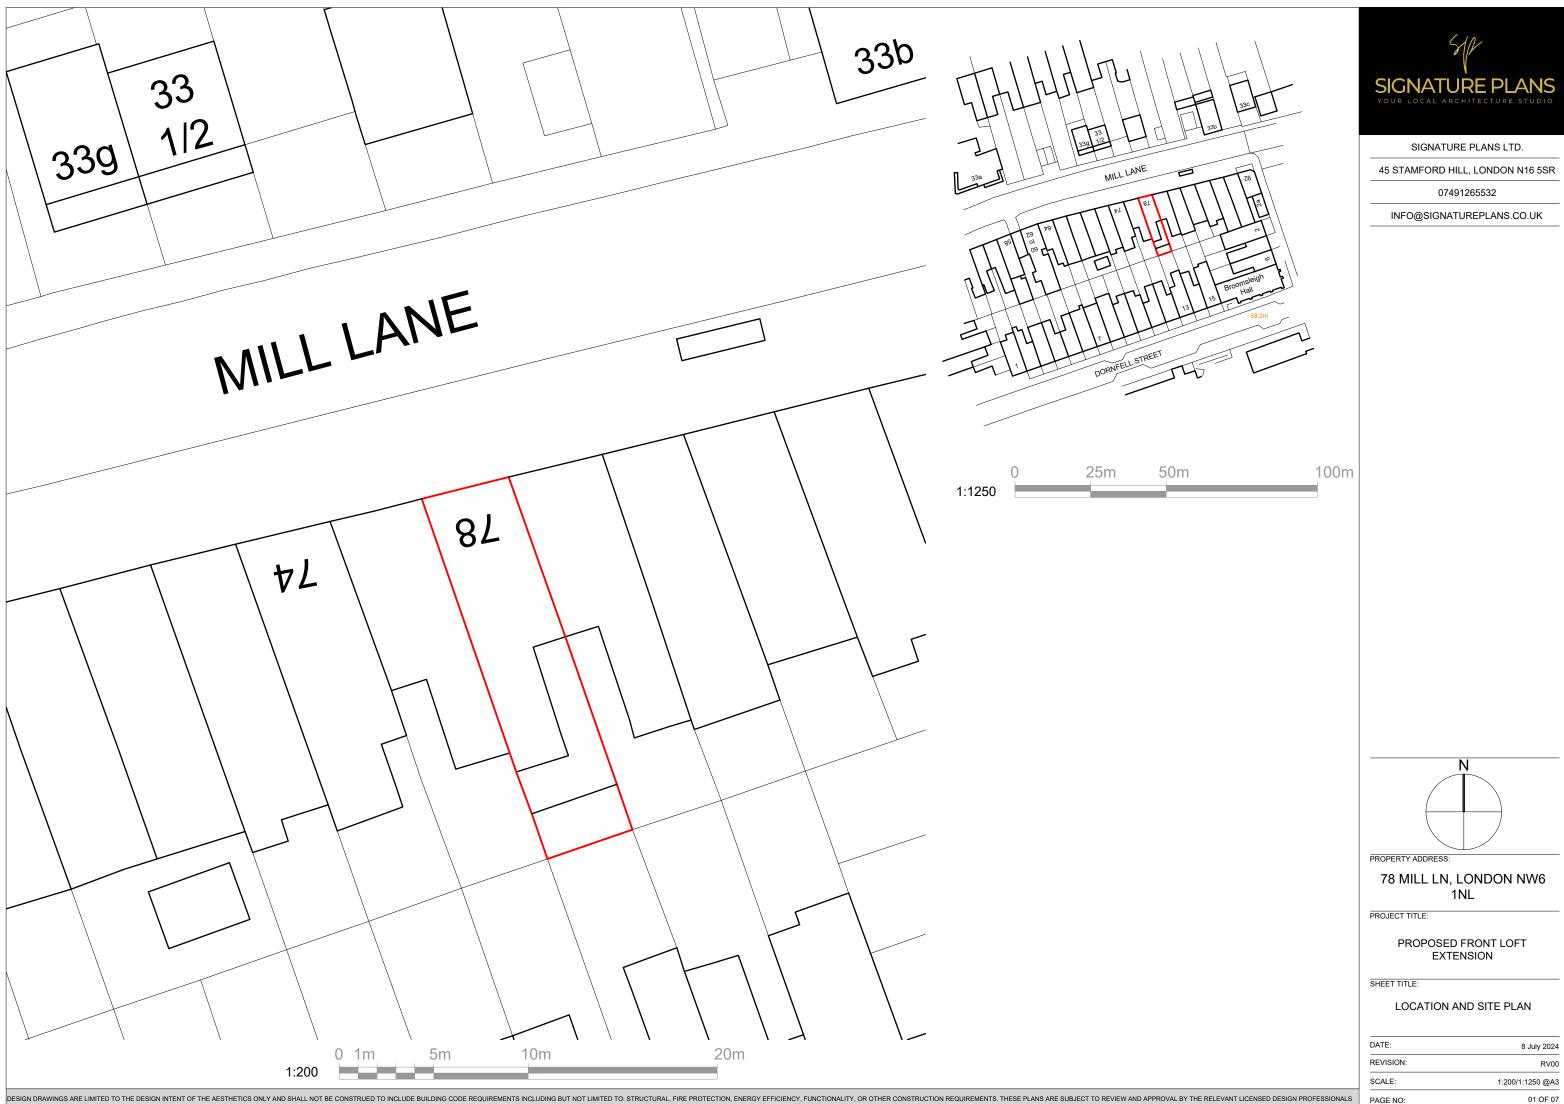

# INFO@SIGNATUREPLANS.CO.UK

GROSS INTERNAL AREA (GIA) The footprint of the property 108.2 sqm