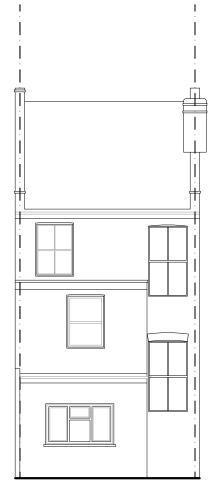

# EXISTING FLOOR PLANS

| DATE:     | 8 July 2024 |
|-----------|-------------|
| REVISION: | RV00        |
| SCALE:    | 1:100 @A3   |
| PAGE NO:  | 02 OF 07    |

EXISTING FRONT ELEVATION

EXISTING REAR ELEVATION

# EXISTING FRONT AND REAR ELEVATIONS

| DATE:     | 8 July 2024 |
|-----------|-------------|
| REVISION: | RV00        |
| SCALE:    | 1:100 @A3   |
| PAGE NO:  | 03 OF 07    |