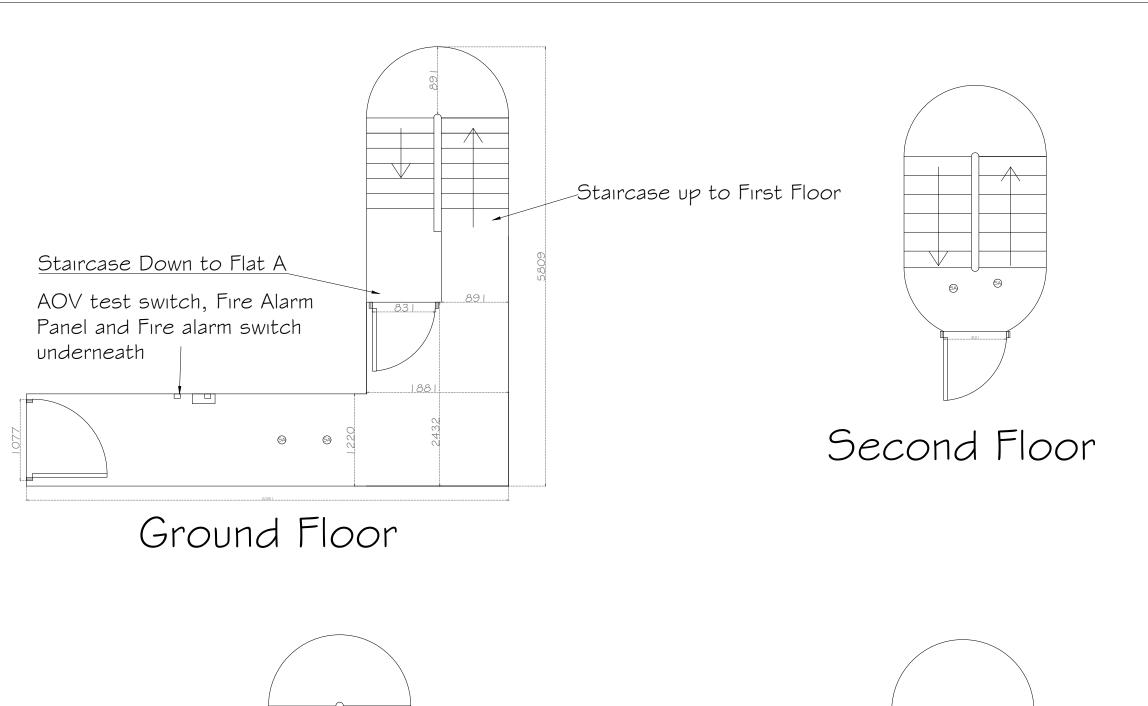

Existing internal communal lobby Layouts Ground, 1st, 2nd, \$ 3rd Floors

|  | Scale              | Drawn By   |
|--|--------------------|------------|
|  | I:20@A3            | LT         |
|  | Date               | Checked By |
|  | July 2024          | JB         |
|  | Drawing No.        | Revision   |
|  | 2425-102471-BP-003 | PI         |