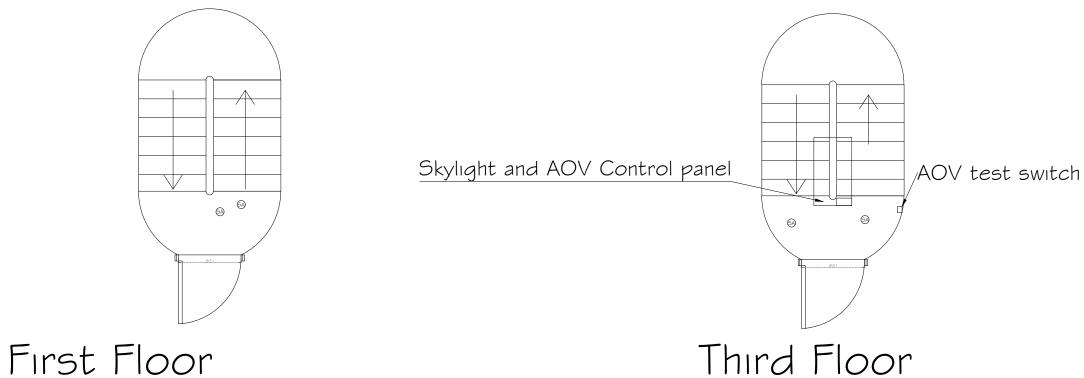

Existing internal communal lobby Layouts Ground, 1st, 2nd, \$ 3rd Floors

|  | Scale              | Drawn By   |
|--|--------------------|------------|
|  | I:20@A3            | LT         |
|  | Date               | Checked By |
|  | July 2024          | JB         |
|  | Drawing No.        | Revision   |
|  | 2425-102471-BP-003 | PI         |