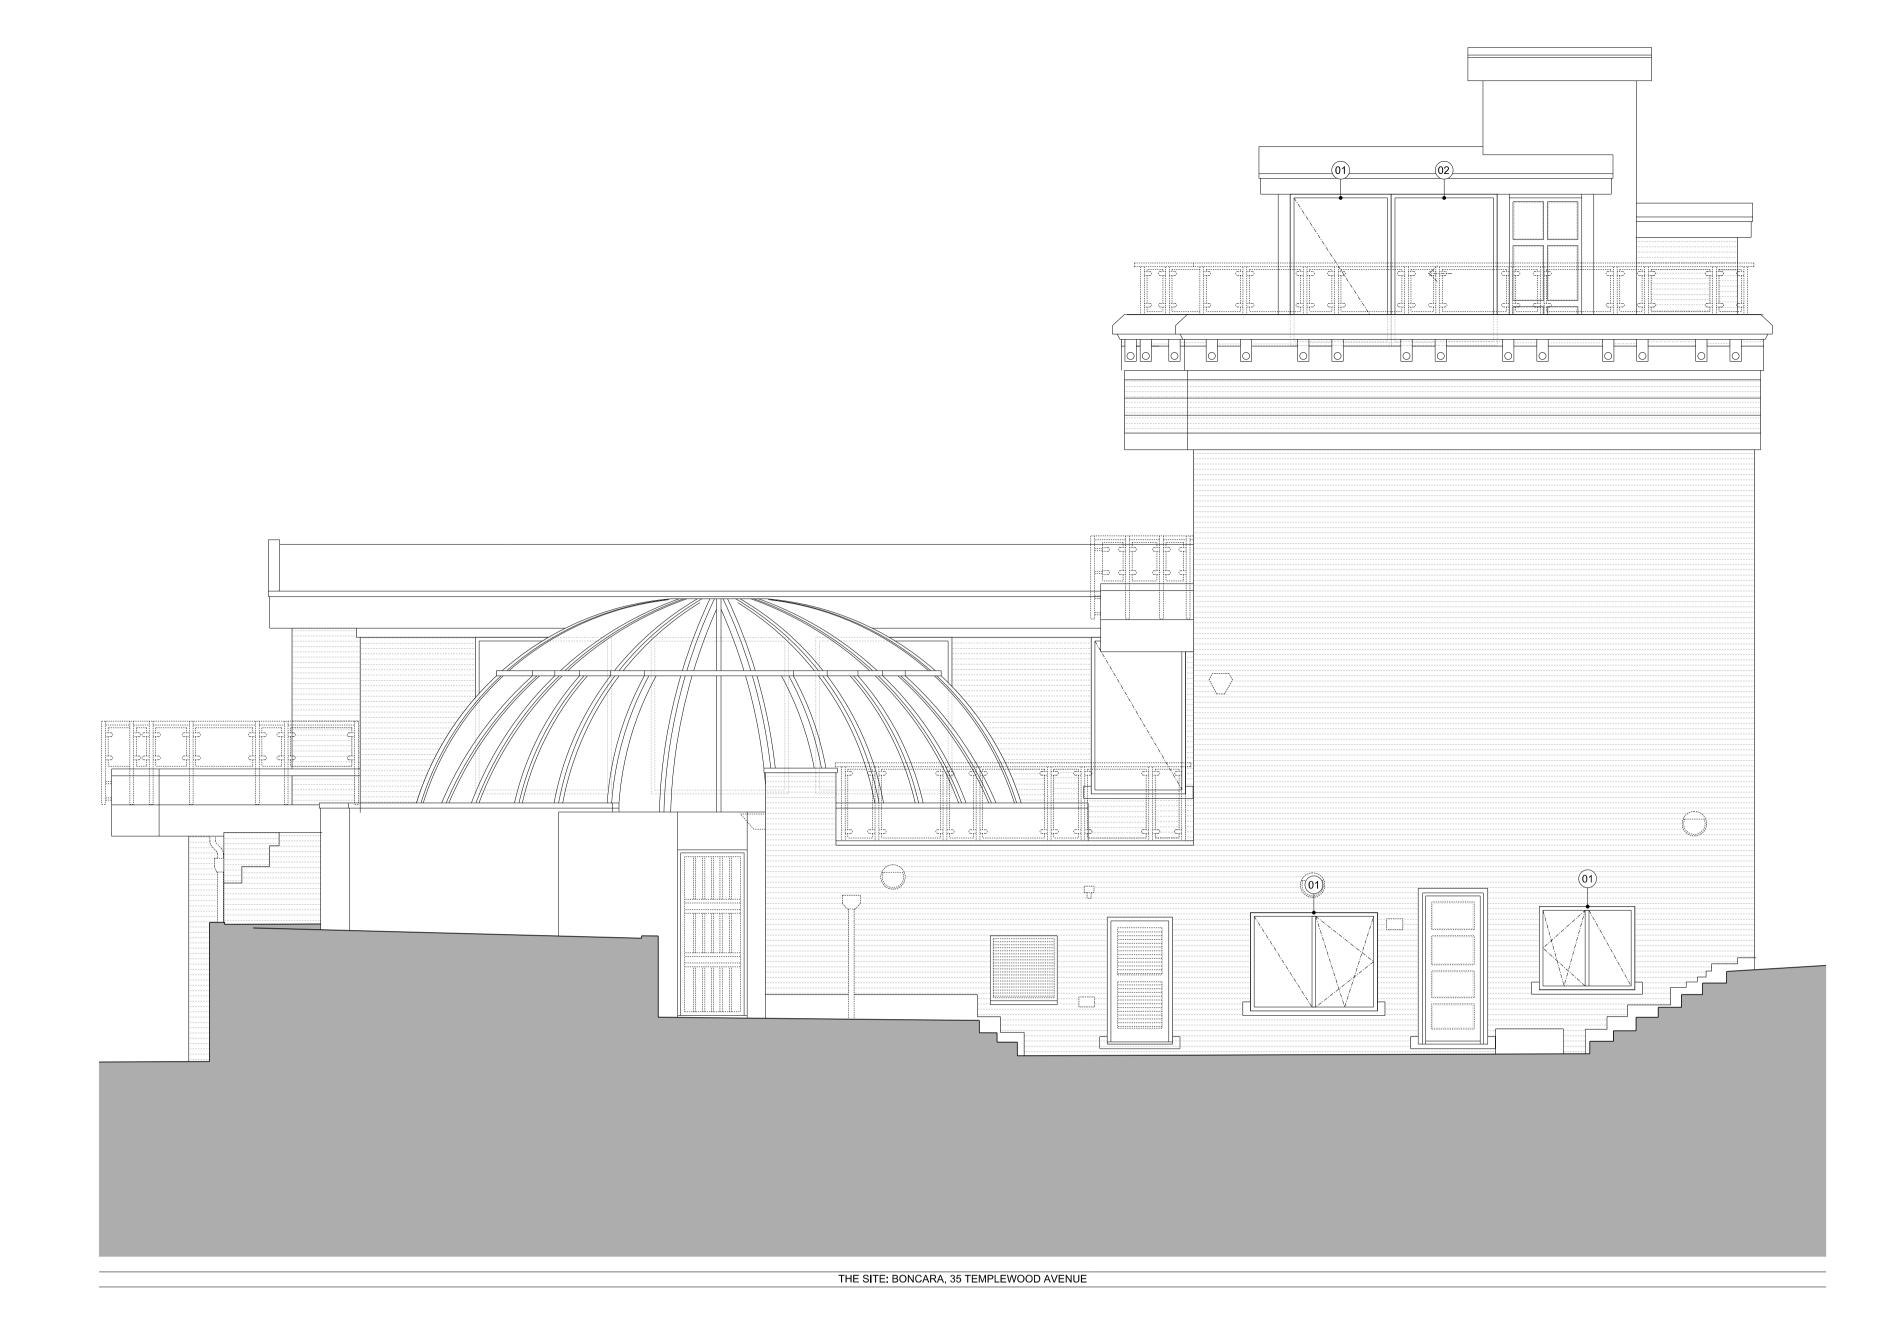

| Rev.                 | Purpose<br>Issued for Planning                                                             |                                     |                               | Date:<br>12.07.2024                                |        |
|----------------------|--------------------------------------------------------------------------------------------|-------------------------------------|-------------------------------|----------------------------------------------------|--------|
|                      |                                                                                            |                                     |                               |                                                    |        |
|                      |                                                                                            |                                     |                               |                                                    |        |
|                      |                                                                                            |                                     |                               |                                                    |        |
| Studio               | Three Architects Limited. All d                                                            |                                     | orks to comp                  | with British Standards                             | and    |
| Building<br>Studio T | Regulations requirements. An<br>hree. This drawing cannot be<br>easurements should be chec | ny errors on dra<br>used to calcula | awings or on<br>ate areas for | issions should be repor<br>the purposes of valuati | ted to |
|                      | Existing                                                                                   |                                     |                               | Proposed                                           |        |
| Proposal No          |                                                                                            |                                     |                               | Toposeu                                            |        |
| 01 N                 | ew bronze coloured, m                                                                      | netal framec                        | l window.                     |                                                    |        |
| (02) N               | ew bronze coloured, m                                                                      | netal framec                        | l door.                       |                                                    |        |
|                      |                                                                                            |                                     |                               |                                                    |        |
|                      |                                                                                            |                                     |                               |                                                    |        |
|                      |                                                                                            |                                     |                               |                                                    |        |
|                      |                                                                                            |                                     |                               |                                                    |        |
|                      |                                                                                            |                                     |                               |                                                    |        |
|                      |                                                                                            |                                     |                               |                                                    |        |
|                      |                                                                                            |                                     |                               |                                                    |        |
|                      |                                                                                            |                                     |                               |                                                    |        |
|                      |                                                                                            |                                     |                               |                                                    |        |
|                      |                                                                                            |                                     |                               |                                                    |        |
|                      |                                                                                            |                                     |                               |                                                    |        |
|                      |                                                                                            |                                     |                               |                                                    |        |
|                      |                                                                                            |                                     |                               |                                                    |        |
|                      |                                                                                            |                                     |                               |                                                    |        |
|                      |                                                                                            |                                     |                               |                                                    |        |
|                      |                                                                                            |                                     |                               |                                                    |        |
|                      |                                                                                            |                                     |                               |                                                    |        |
|                      |                                                                                            |                                     |                               |                                                    |        |
|                      |                                                                                            |                                     |                               |                                                    |        |
|                      |                                                                                            |                                     |                               |                                                    |        |
|                      |                                                                                            |                                     |                               |                                                    |        |
|                      |                                                                                            |                                     |                               |                                                    |        |
|                      |                                                                                            |                                     |                               |                                                    |        |
| Phase                |                                                                                            |                                     |                               |                                                    |        |
|                      | PLA                                                                                        | NN                                  | IIN                           | G                                                  |        |
| Drawing title        |                                                                                            | -1                                  |                               |                                                    |        |
|                      | Proposed West E                                                                            | Elevation                           | s 1 & 2                       |                                                    |        |
| Drawing No.          | A_2104                                                                                     | Re                                  | 9V.                           |                                                    |        |
| Drawn                | MV                                                                                         | Ap                                  | proved                        | RD                                                 |        |
| First revision       | 12.07.2024                                                                                 | Up                                  | odated                        | 00.00.000                                          | 0      |
|                      | TUDI<br>Street, London, W1T 2DD                                                            | 0                                   |                               |                                                    |        |
| Project No.          | 23088<br>35 Templewood<br>Avenue                                                           | Address                             | Bonca                         | ara<br>mplewood Avo<br>on NW3 7UY                  | enue   |
| Client               | Andrea Sambo                                                                               |                                     |                               |                                                    |        |
| Scale                | 1:50 @ A1 / 1:10                                                                           | 0 @ A3                              |                               |                                                    |        |
| )m                   | 1m  :                                                                                      | 2m                                  |                               | <br>  4m                                           | 5m     |
|                      |                                                                                            |                                     |                               |                                                    |        |