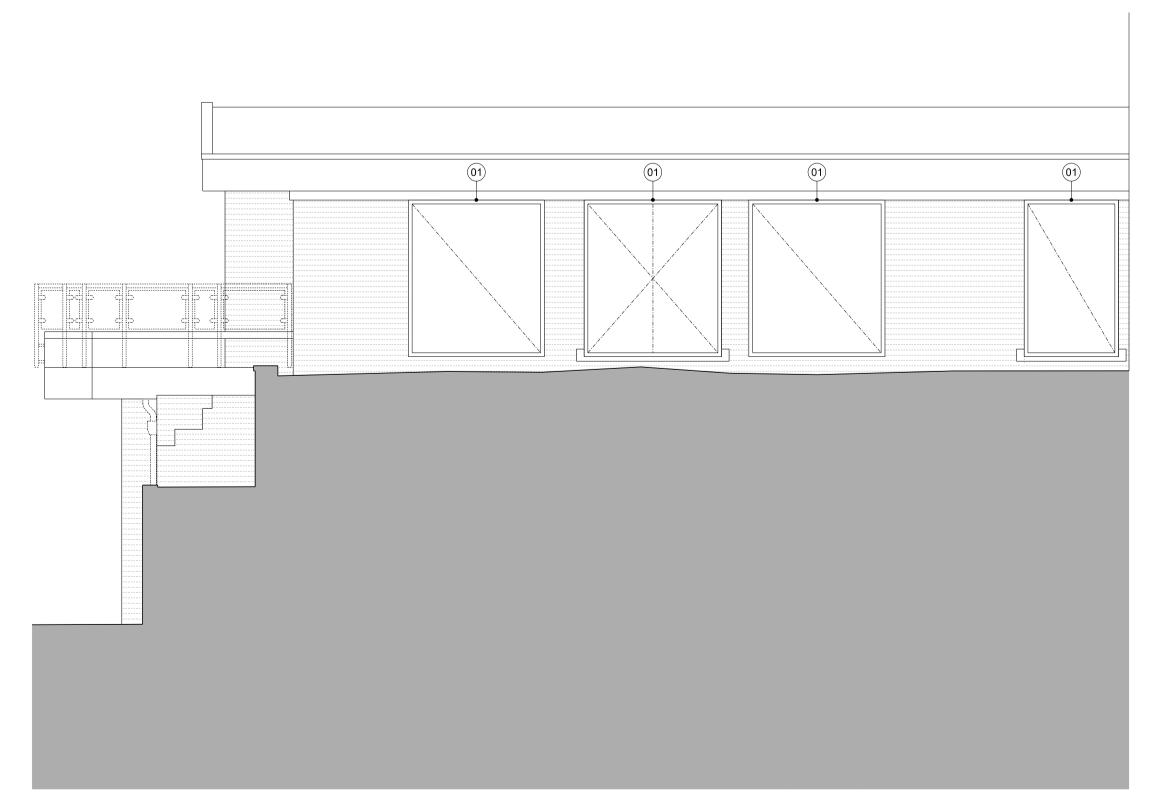

| Rev.                 | Purpose<br>Issued for Planning                                                             |                                     |                               | Date:<br>12.07.2024                                |        |
|----------------------|--------------------------------------------------------------------------------------------|-------------------------------------|-------------------------------|----------------------------------------------------|--------|
|                      |                                                                                            |                                     |                               |                                                    |        |
|                      |                                                                                            |                                     |                               |                                                    |        |
|                      |                                                                                            |                                     |                               |                                                    |        |
| Studio               | Three Architects Limited. All d                                                            |                                     | orks to comp                  | with British Standards                             | and    |
| Building<br>Studio T | Regulations requirements. An<br>hree. This drawing cannot be<br>easurements should be chec | ny errors on dra<br>used to calcula | awings or on<br>ate areas for | issions should be repor<br>the purposes of valuati | ted to |
|                      | Existing                                                                                   |                                     |                               | Proposed                                           |        |
| Proposal No          |                                                                                            |                                     |                               | Toposeu                                            |        |
| 01 N                 | ew bronze coloured, m                                                                      | netal framec                        | l window.                     |                                                    |        |
| (02) N               | ew bronze coloured, m                                                                      | netal framec                        | l door.                       |                                                    |        |
|                      |                                                                                            |                                     |                               |                                                    |        |
|                      |                                                                                            |                                     |                               |                                                    |        |
|                      |                                                                                            |                                     |                               |                                                    |        |
|                      |                                                                                            |                                     |                               |                                                    |        |
|                      |                                                                                            |                                     |                               |                                                    |        |
|                      |                                                                                            |                                     |                               |                                                    |        |
|                      |                                                                                            |                                     |                               |                                                    |        |
|                      |                                                                                            |                                     |                               |                                                    |        |
|                      |                                                                                            |                                     |                               |                                                    |        |
|                      |                                                                                            |                                     |                               |                                                    |        |
|                      |                                                                                            |                                     |                               |                                                    |        |
|                      |                                                                                            |                                     |                               |                                                    |        |
|                      |                                                                                            |                                     |                               |                                                    |        |
|                      |                                                                                            |                                     |                               |                                                    |        |
|                      |                                                                                            |                                     |                               |                                                    |        |
|                      |                                                                                            |                                     |                               |                                                    |        |
|                      |                                                                                            |                                     |                               |                                                    |        |
|                      |                                                                                            |                                     |                               |                                                    |        |
|                      |                                                                                            |                                     |                               |                                                    |        |
|                      |                                                                                            |                                     |                               |                                                    |        |
|                      |                                                                                            |                                     |                               |                                                    |        |
|                      |                                                                                            |                                     |                               |                                                    |        |
|                      |                                                                                            |                                     |                               |                                                    |        |
| Phase                |                                                                                            |                                     |                               |                                                    |        |
|                      | PLA                                                                                        | NN                                  | IIN                           | G                                                  |        |
| Drawing title        |                                                                                            | -1                                  |                               |                                                    |        |
|                      | Proposed West E                                                                            | Elevation                           | s 1 & 2                       |                                                    |        |
| Drawing No.          | A_2104                                                                                     | Re                                  | 9V.                           |                                                    |        |
| Drawn                | MV                                                                                         | Ap                                  | proved                        | RD                                                 |        |
| First revision       | 12.07.2024                                                                                 | Up                                  | odated                        | 00.00.000                                          | 0      |
|                      | TUDI<br>Street, London, W1T 2DD                                                            | 0                                   |                               |                                                    |        |
| Project No.          | 23088<br>35 Templewood<br>Avenue                                                           | Address                             | Bonca                         | ara<br>mplewood Avo<br>on NW3 7UY                  | enue   |
| Client               | Andrea Sambo                                                                               |                                     |                               |                                                    |        |
| Scale                | 1:50 @ A1 / 1:10                                                                           | 0 @ A3                              |                               |                                                    |        |
| )m                   | 1m  :                                                                                      | 2m                                  |                               | <br>  4m                                           | 5m     |
|                      |                                                                                            |                                     |                               |                                                    |        |