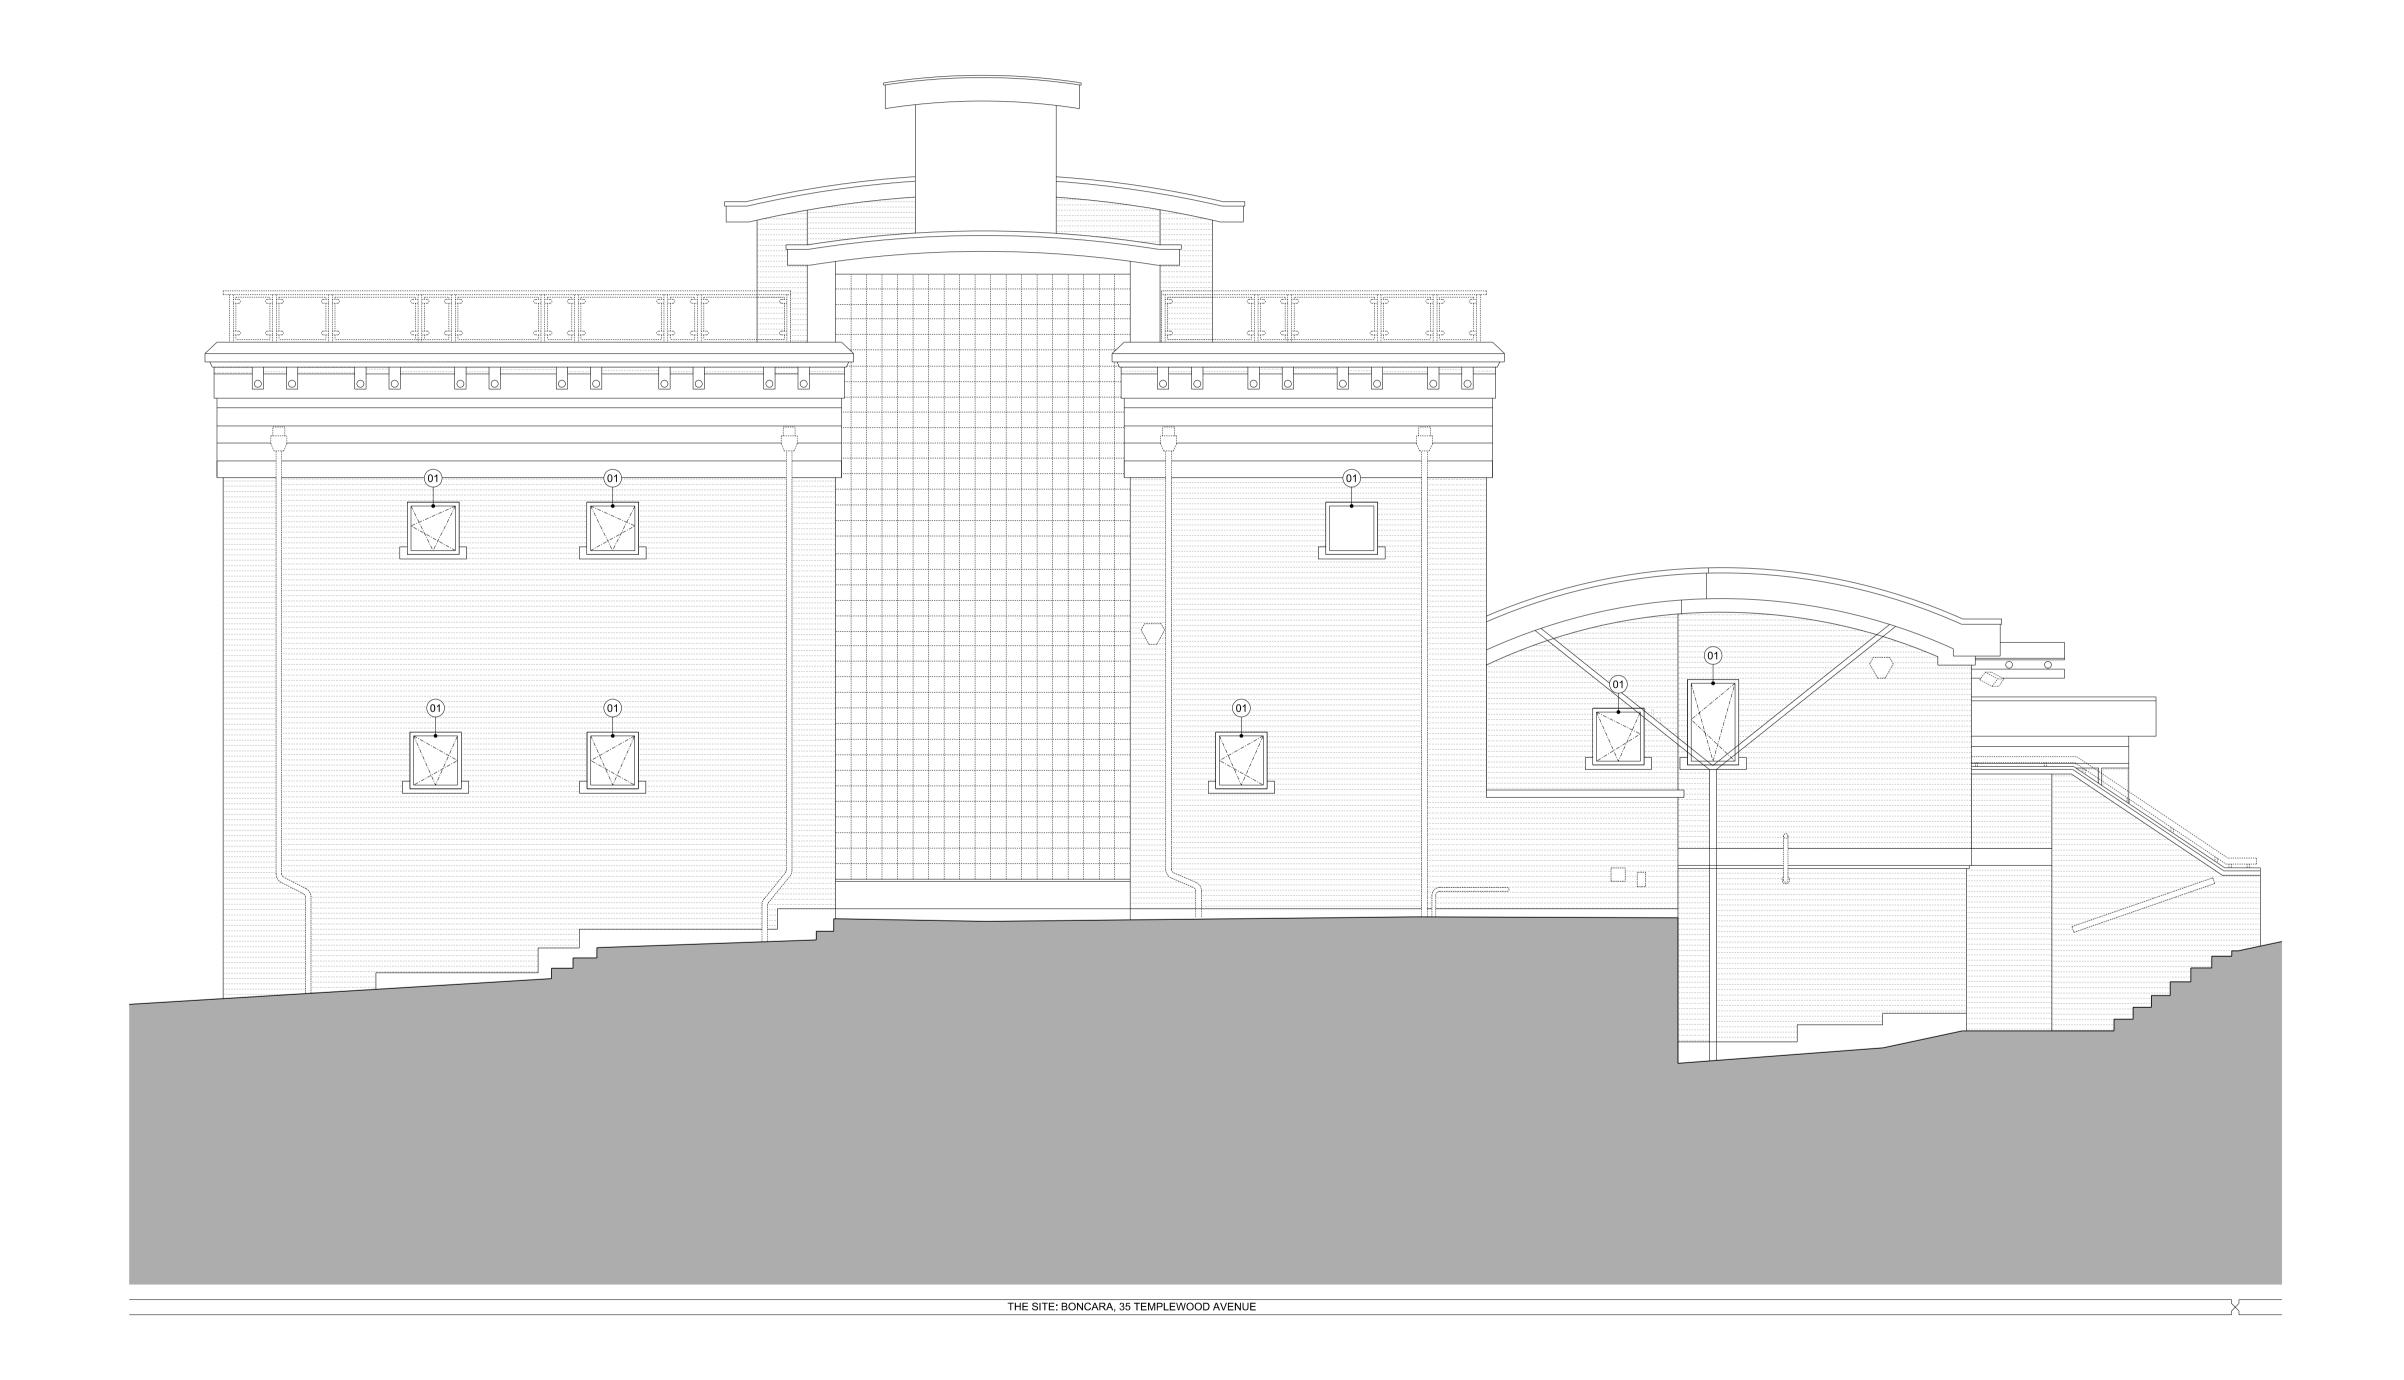

Proposal Notes

01) New bronze coloured, metal framed window.

02 New bronze coloured, metal framed door.

## **PLANNING**

Drawing title
Proposed South Elevation

 Drawing No.
 A\_2103
 Rev.

 Drawn
 MV
 Approved
 RD

 First revision
 12.07.2024
 Updated
 00.00.0000