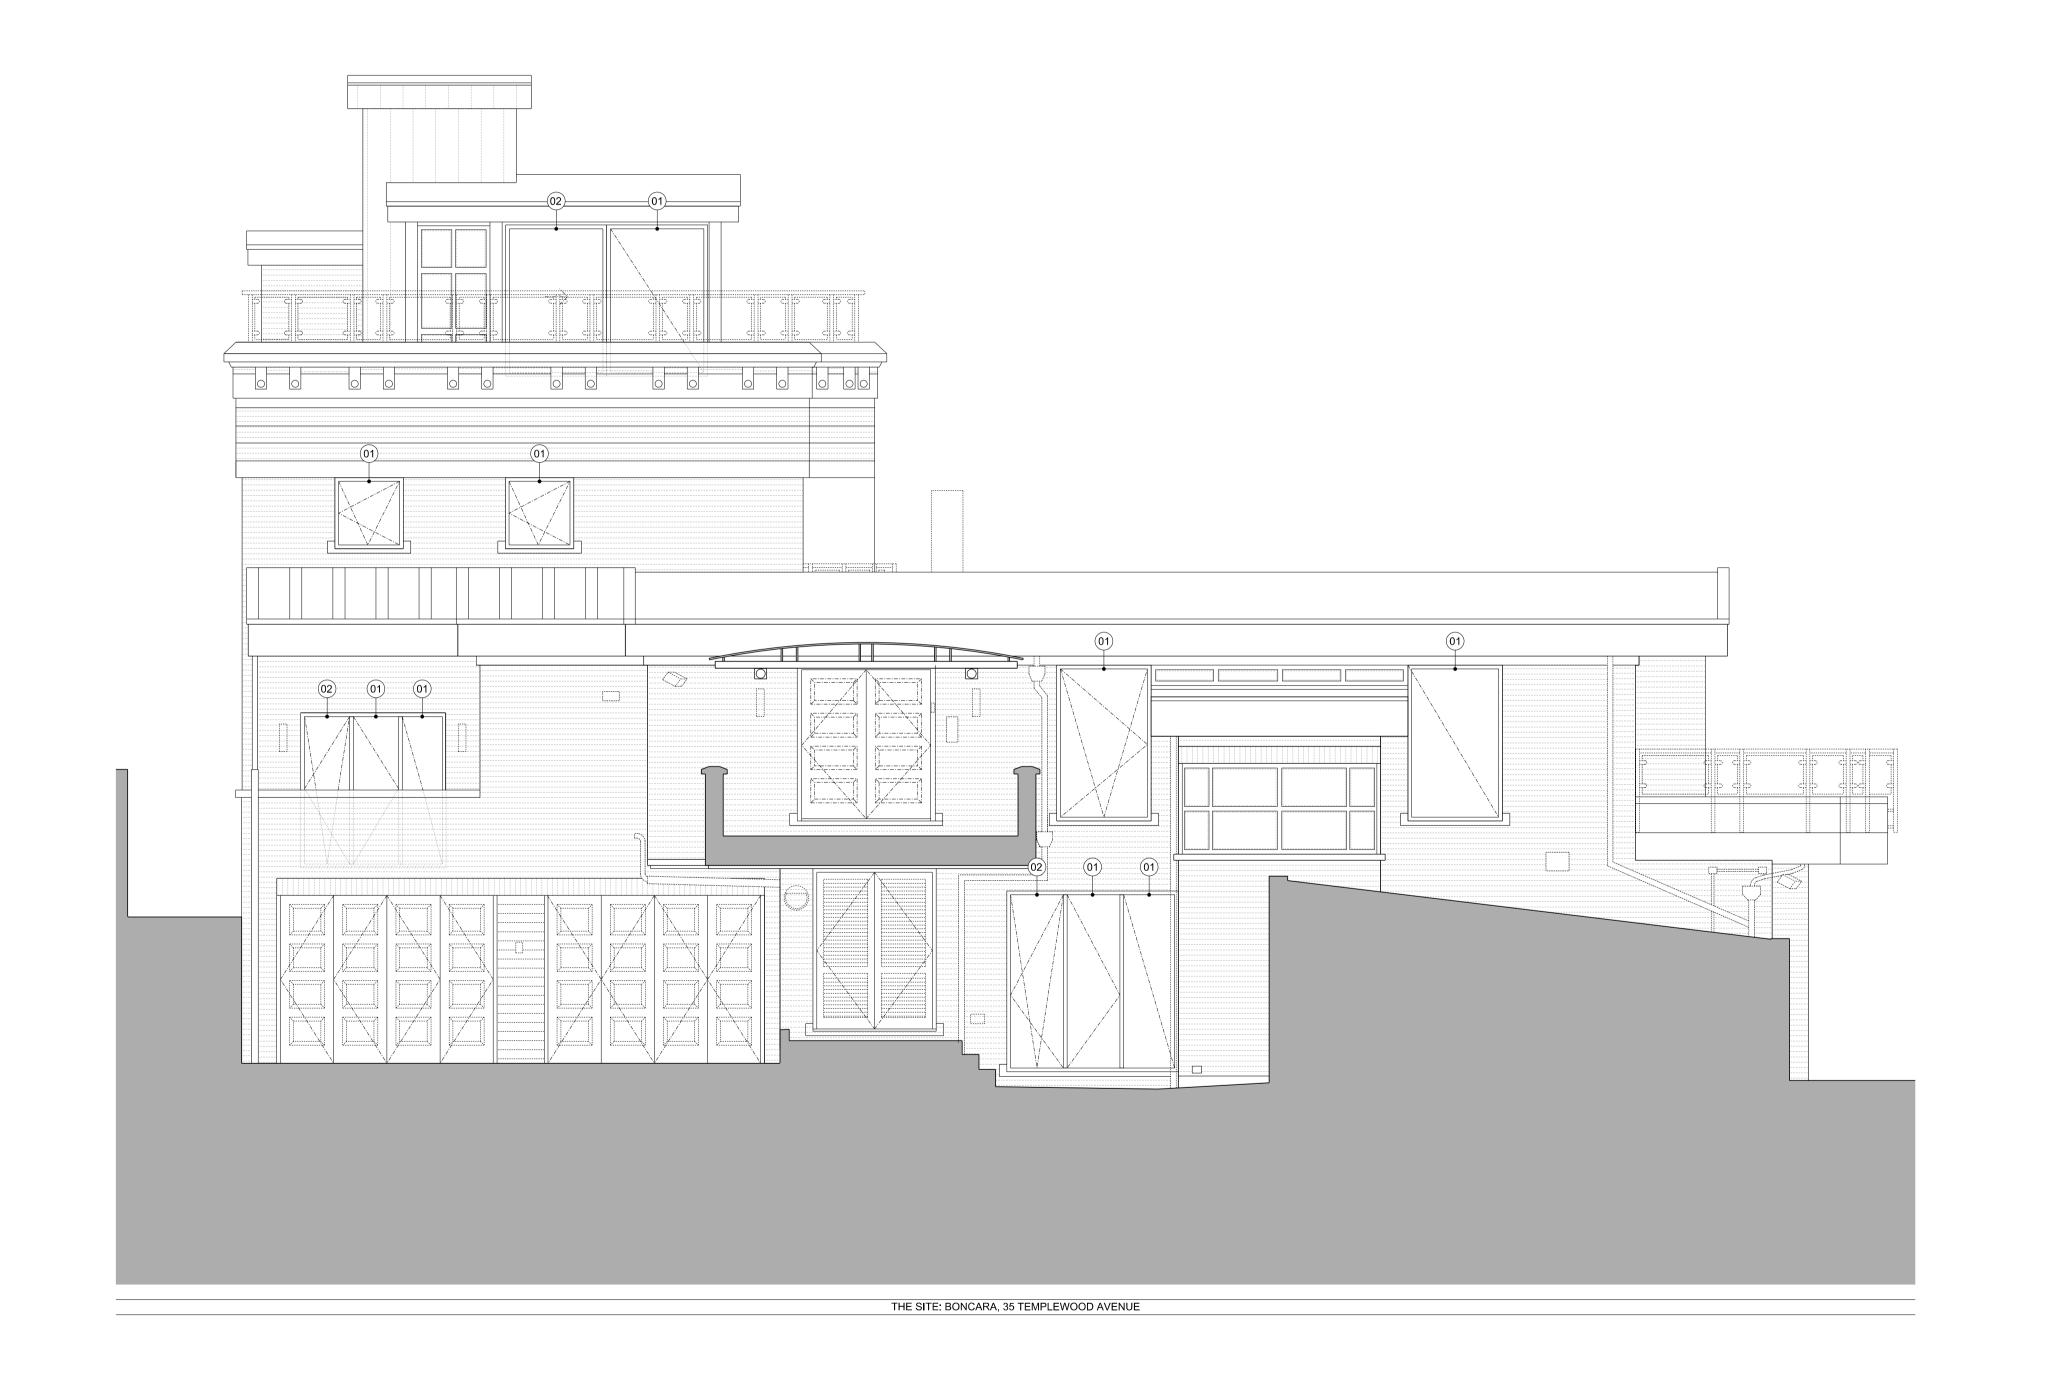

Proposal Notes

- 01) New bronze coloured, metal framed window.
- 02) New bronze coloured, metal framed door.

**PLANNING** 

Proposed East Elevation

| Drawing No.    | A_2100     | Rev.     |            |
|----------------|------------|----------|------------|
| Drawn          | MV         | Approved | RD         |
| First revision | 12.07.2024 | Updated  | 00.00.0000 |

## STUDIO THREE

| Project No. | Address                          |      |                                      |  |
|-------------|----------------------------------|------|--------------------------------------|--|
|             | 23088<br>35 Templewood<br>Avenue |      | Boncara<br>35 Templewo<br>London NW3 |  |
| Client      | Andrea Sambo                     |      |                                      |  |
| Scale       | 1:50 @ A1 / 1:100 @              | ) A3 |                                      |  |