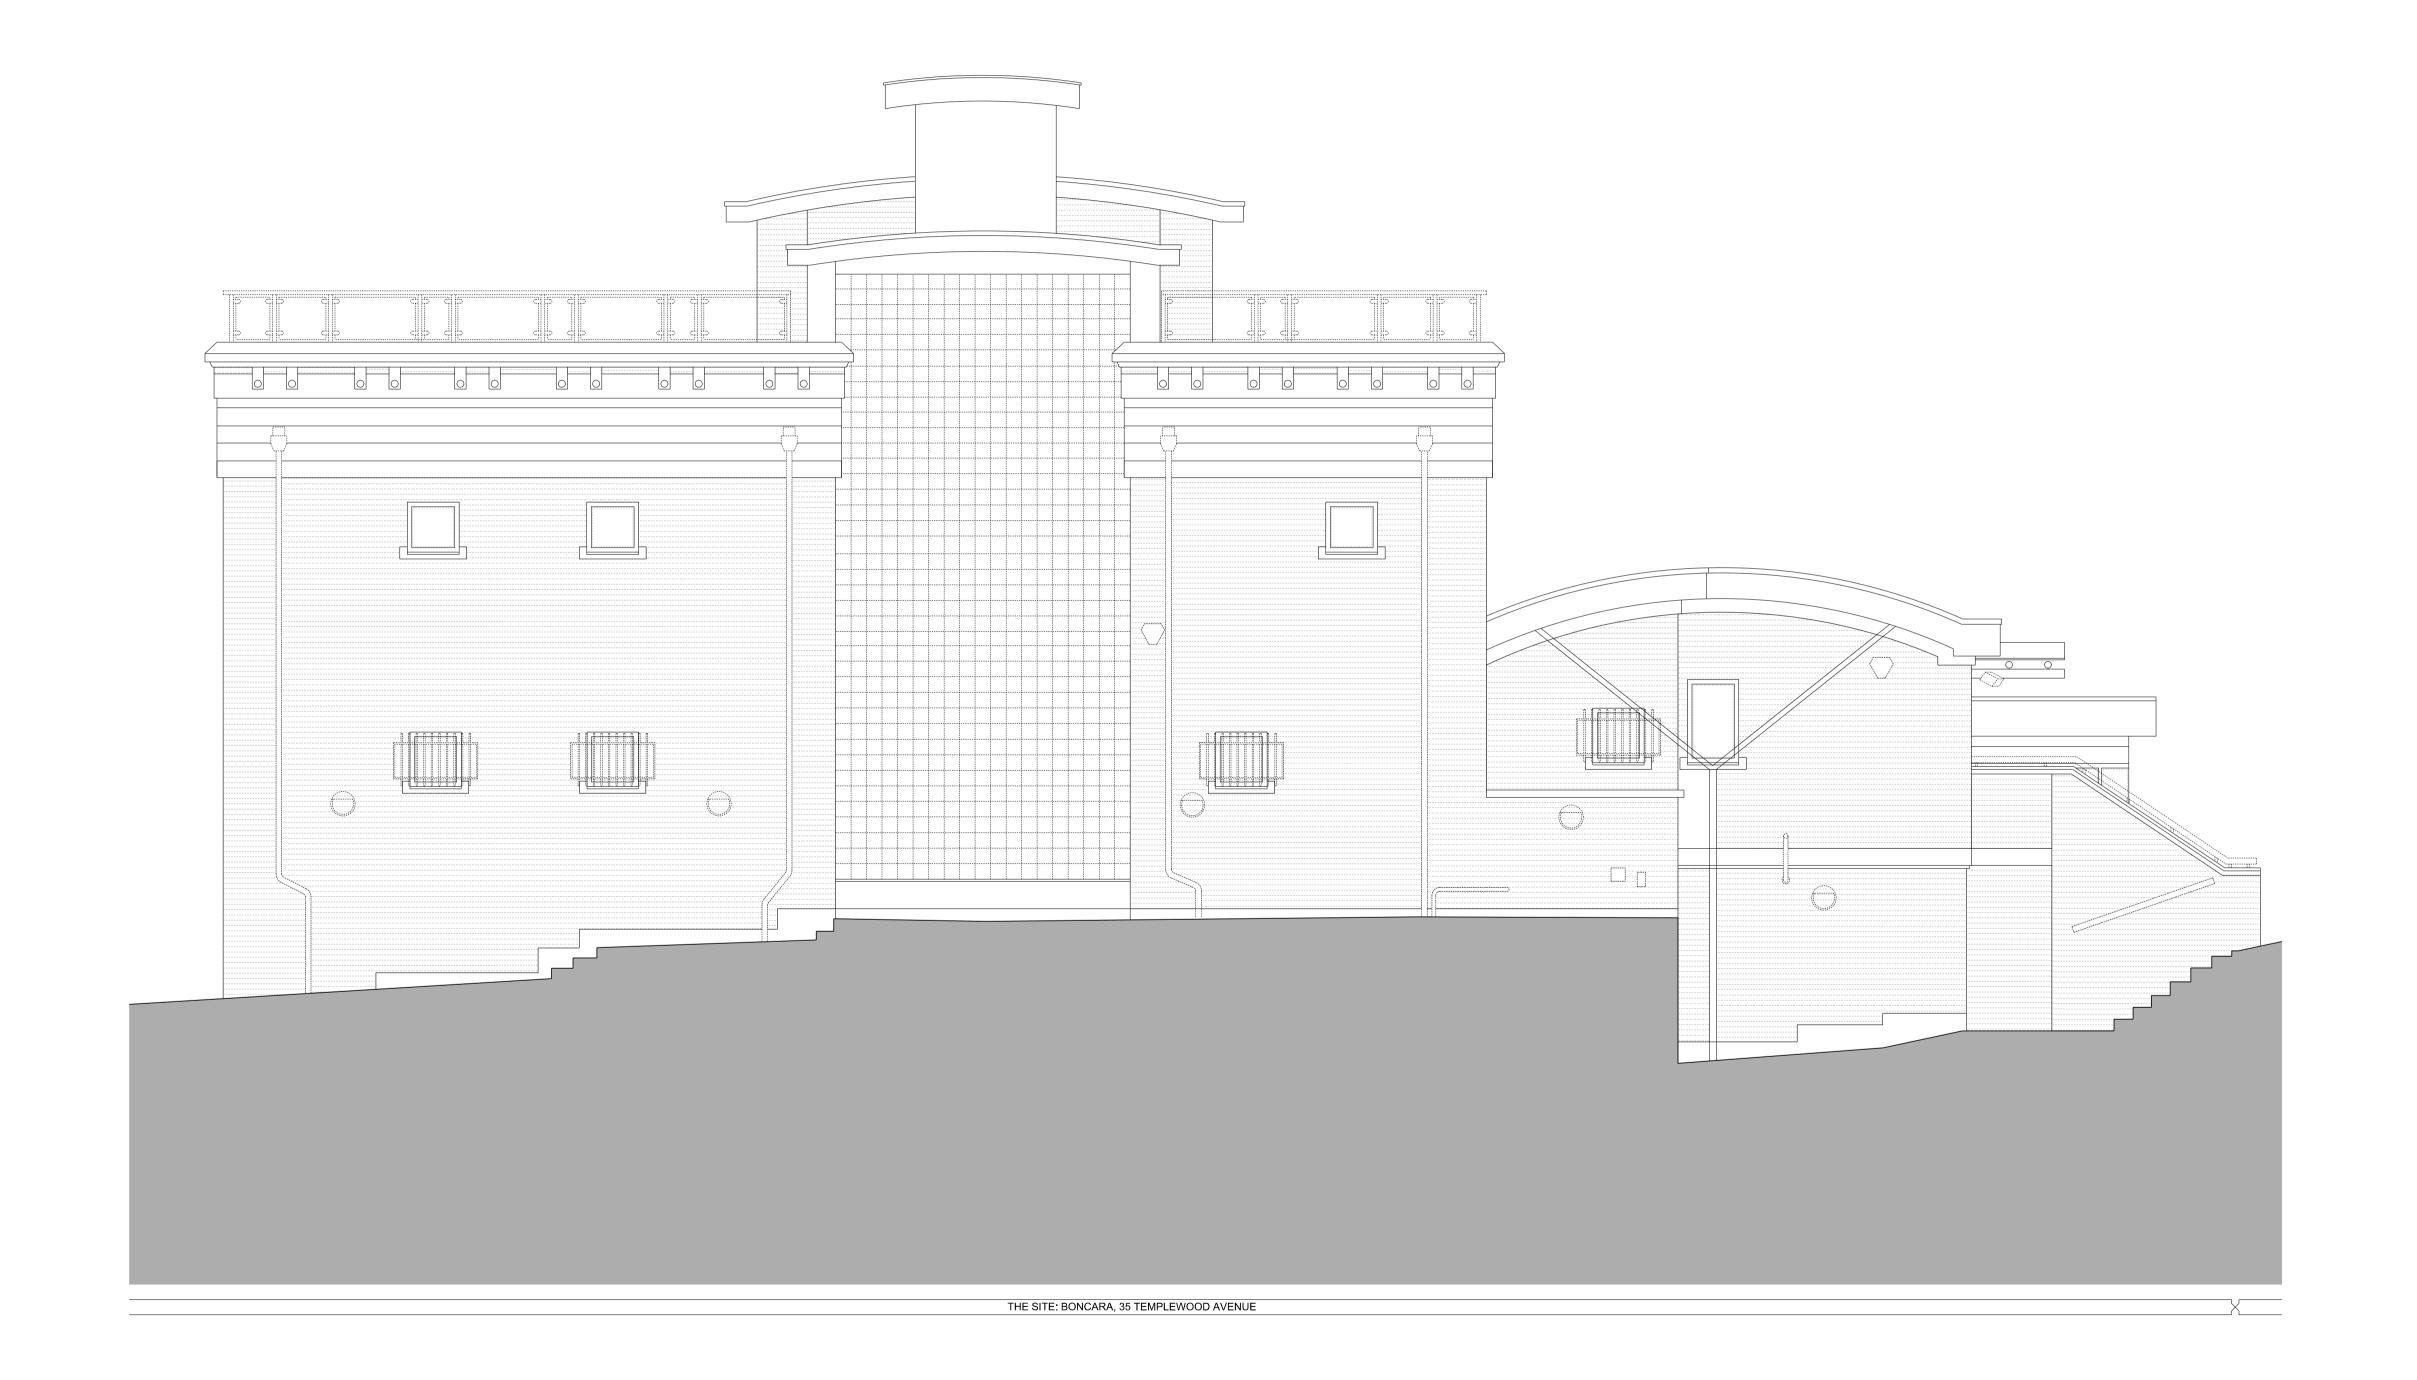

## **PLANNING**

Drawing title
Existing South Elevation

| Drawing No.    | A_0703     | Rev.     |            |
|----------------|------------|----------|------------|
| Drawn          | MV         | Approved | RD         |
| First revision | 12.07.2024 | Updated  | 00.00.0000 |

## STUDIO THREE

| Project No. | Address                          |       |                                      |  |
|-------------|----------------------------------|-------|--------------------------------------|--|
|             | 23088<br>35 Templewood<br>Avenue |       | Boncara<br>35 Templewo<br>London NW3 |  |
| Client      | Andrea Sambo                     |       |                                      |  |
| Scale       | 1:50 @ A1 / 1:100 @              | D) A3 |                                      |  |