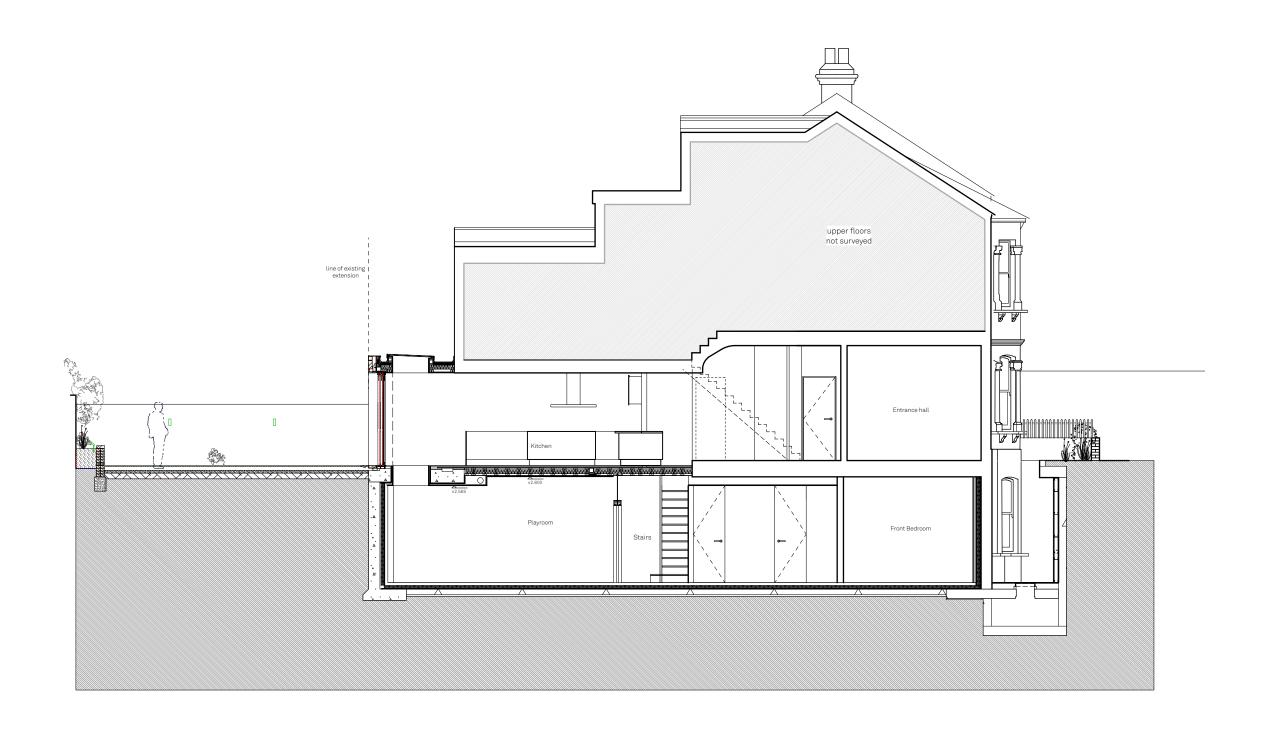

Issue Notes

| Proposed Section A           |          |                                    |             |                    | 958.109                    |
|------------------------------|----------|------------------------------------|-------------|--------------------|----------------------------|
| Solent House                 |          | Issue Notes                        |             | Date               | naul arch                  |
| 59 Solent Road LondonNW6 1TY |          |                                    |             |                    | MACH CLL CIL               |
| Drawn By                     | KO       |                                    |             |                    |                            |
| Scale                        | 1:100@A3 |                                    |             |                    |                            |
| Status                       | Proposed |                                    |             |                    |                            |
| Project Stage                | Planning |                                    |             |                    |                            |
| Paul Archer Design Ltd       |          | Unit D204 116 Commercial Street Lo | ndon E1 6NF | Tel. 020 3668 2668 | www.paularcherdesign.co.uk |

Tel. 020 3668 2668 www.paularcherdesign.co.uk Unit D204 116 Commercial Street London E1 6NF