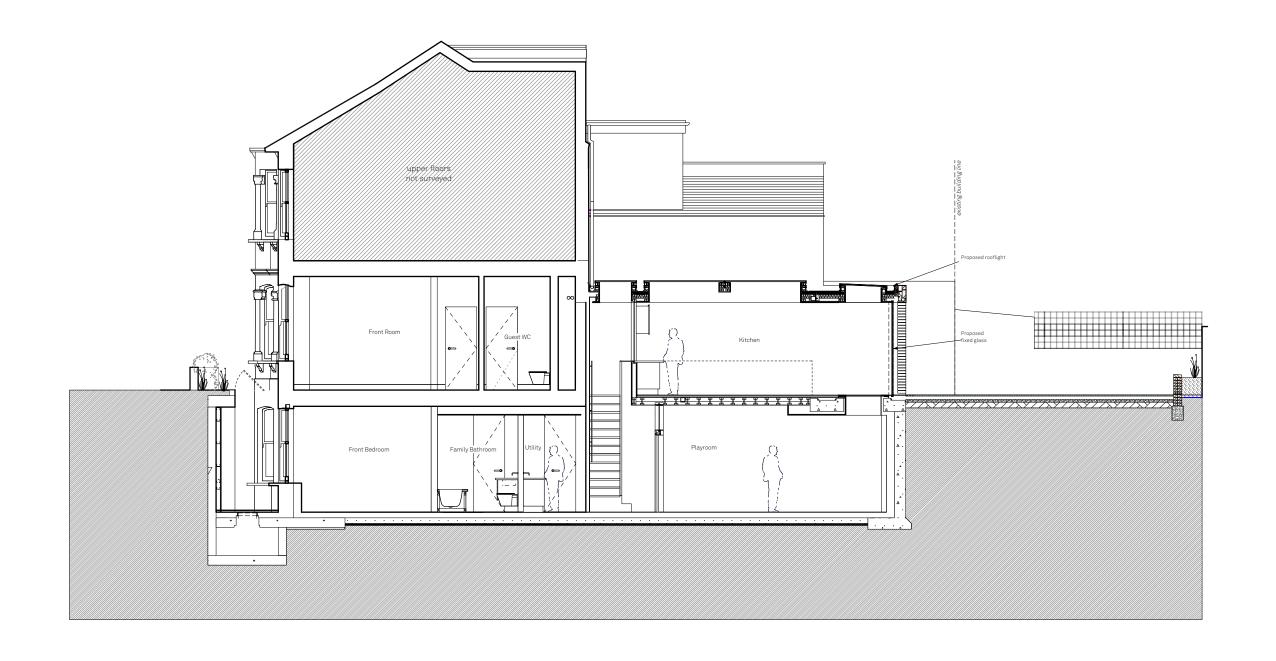

Issue Notes

| Proposed Section A           |          |                                    |             |                    | 958.109                    |
|------------------------------|----------|------------------------------------|-------------|--------------------|----------------------------|
| Solent House                 |          | Issue Notes                        |             | Date               | naul arch                  |
| 59 Solent Road LondonNW6 1TY |          |                                    |             |                    | MACH CLL CIL               |
| Drawn By                     | KO       |                                    |             |                    |                            |
| Scale                        | 1:100@A3 |                                    |             |                    |                            |
| Status                       | Proposed |                                    |             |                    |                            |
| Project Stage                | Planning |                                    |             |                    |                            |
| Paul Archer Design Ltd       |          | Unit D204 116 Commercial Street Lo | ndon E1 6NF | Tel. 020 3668 2668 | www.paularcherdesign.co.uk |

Tel. 020 3668 2668 www.paularcherdesign.co.uk Unit D204 116 Commercial Street London E1 6NF