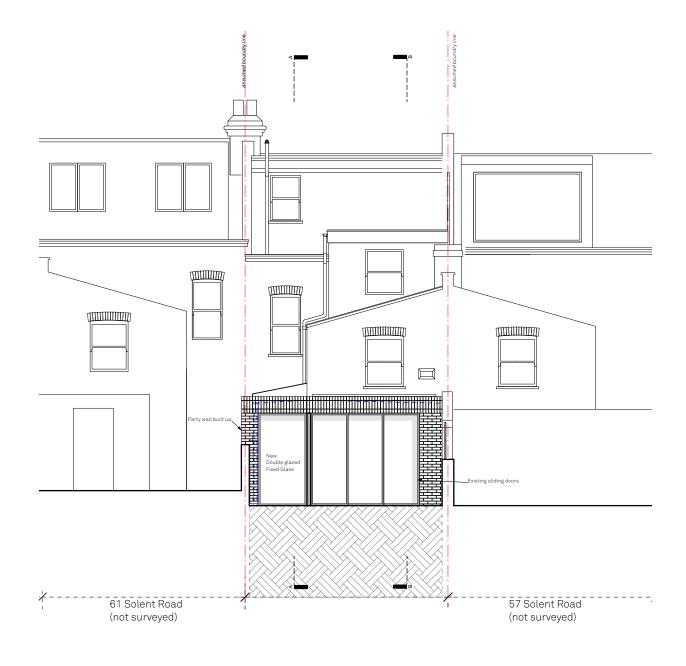

## **Proposed Side Elevations**

Solent House

59 Solent Road LondonNW6 1TY Drawn By KO Scale 1:100@A3

Proposed Planning Status Project Stage

Paul Archer Design Ltd

Issue Notes

Date

Unit D204 116 Commercial Street London E1 6NF

Issue Notes

Date

VIEW FROM 61 SOLENT ROAD

VIEW FROM 57 SOLENT ROAD