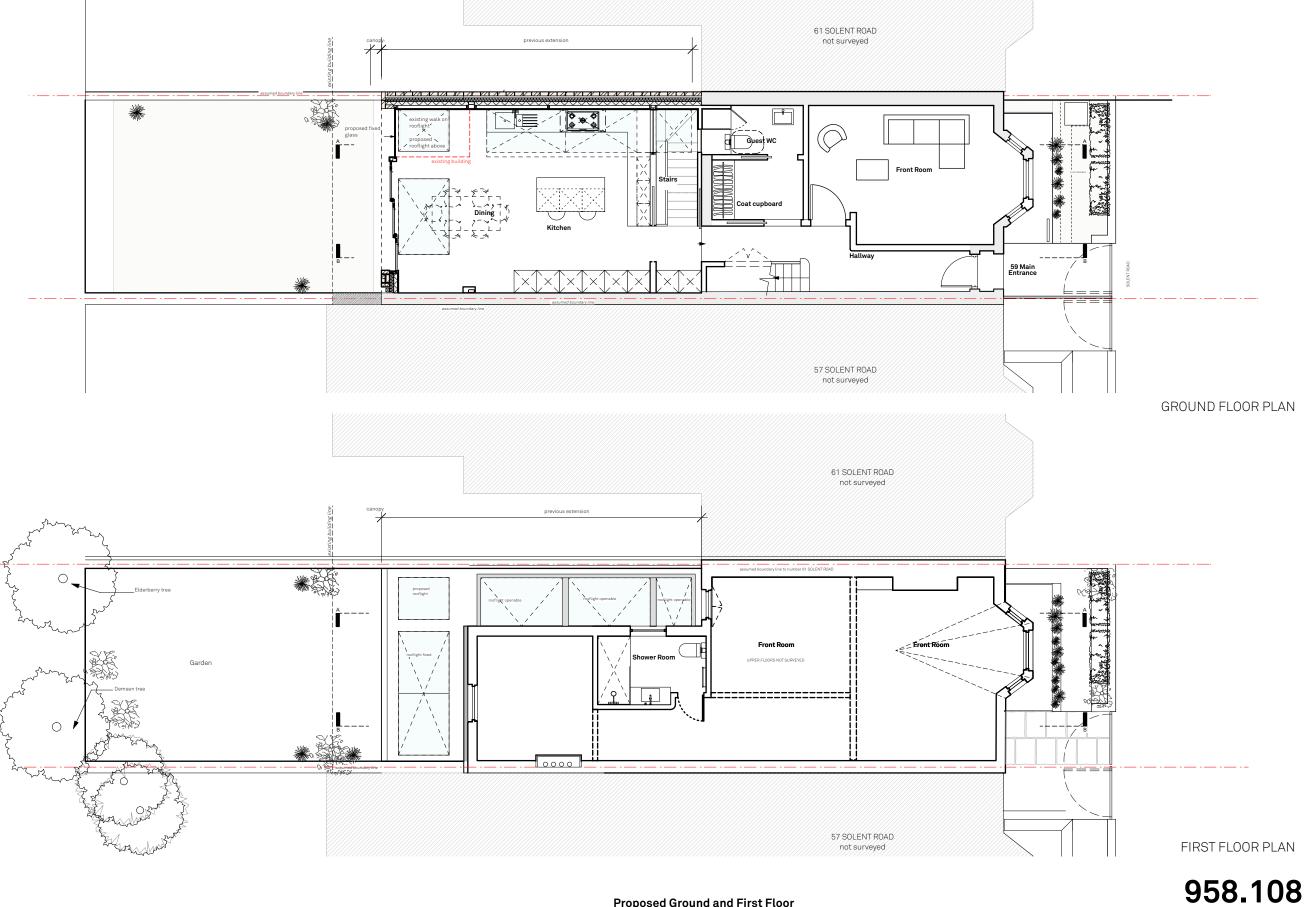

Proposed Ground and First Floor Plan

Solent House

59 Solent Road LondonNW6 1TY Drawn By ΚO Scale 1:100@A3 Status Proposed Planning Project Stage Paul Archer Design Ltd

Date

Unit D204 116 Commercial Street London E1 6NF