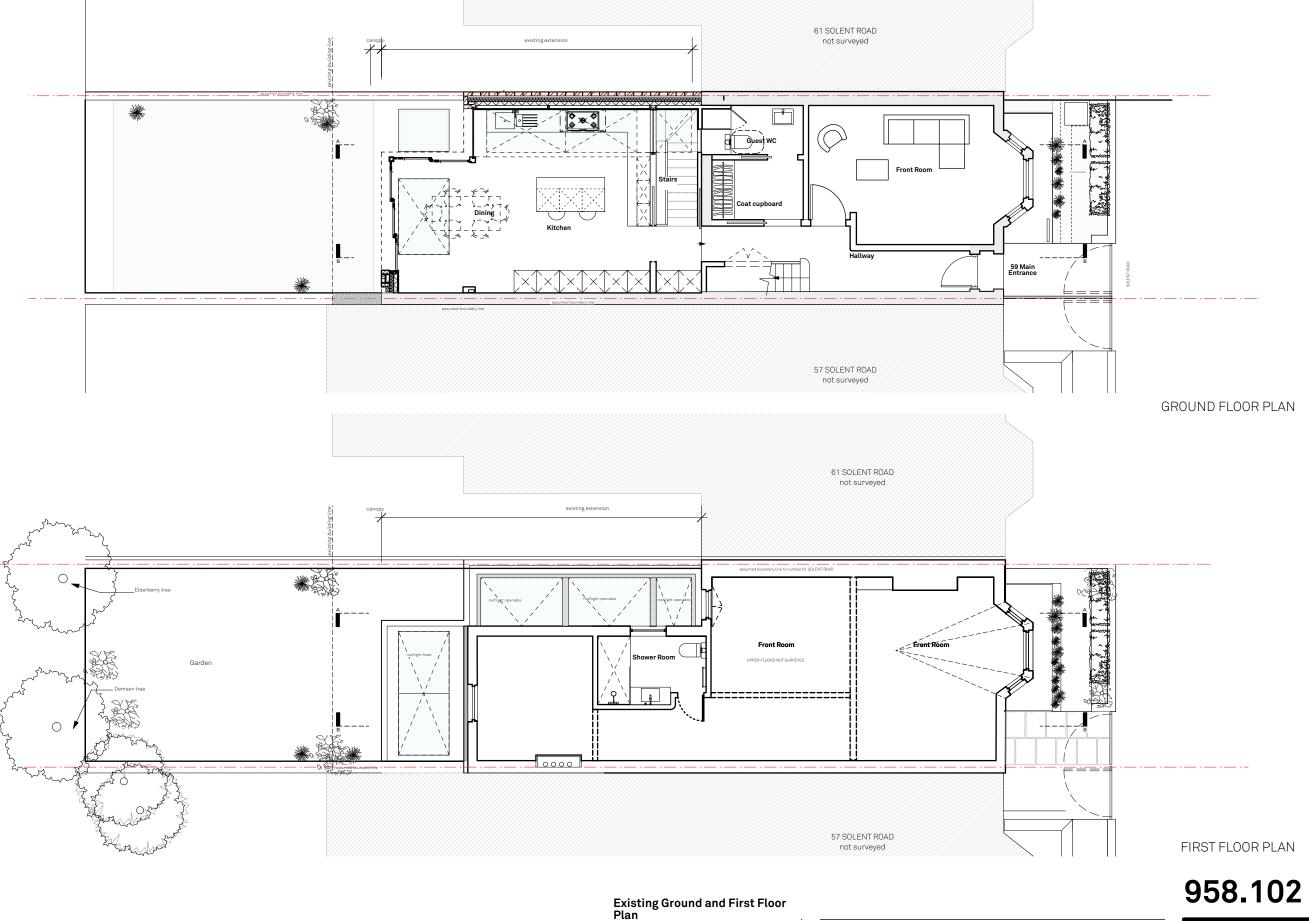

Unit D204 116 Commercial Street London E1 6NF

Solent House

59 Solent Road LondonNW6 1TY Drawn By ΚO Scale 1:100@A3 Status Existing Planning Project Stage Paul Archer Design Ltd

Date

Unit D204 116 Commercial Street London E1 6NF