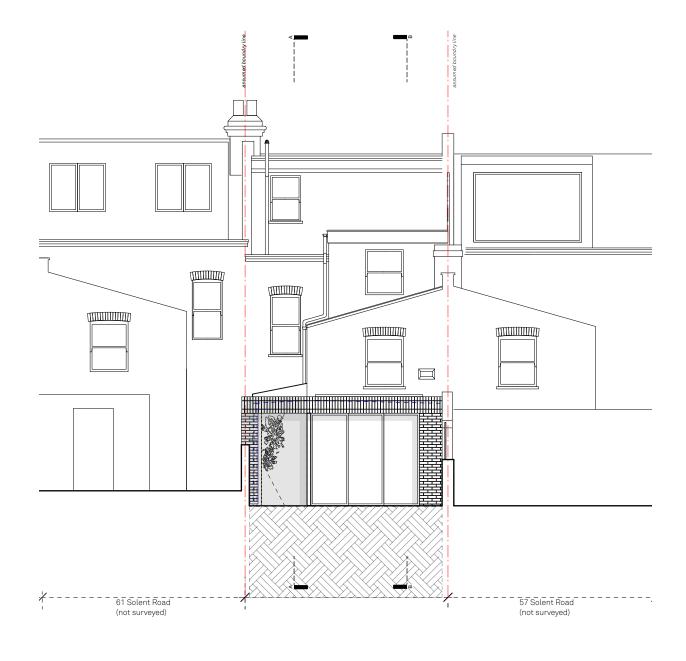

Date

Tel. 020 3668 2668 www.paularcherdesign.co.uk

Existing Front and Rear Elevations

**Solent House** 

59 Solent Road LondonNW6 1TY Drawn By KO Scale 1:100@A3 Status Existing Planning

Project Stage Paul Archer Design Ltd Issue Notes

Date

Unit D204 116 Commercial Street London E1 6NF

Tel. 020 3668 2668 www.paularcherdesign.co.uk

958.105

VIEW FROM 61 SOLENT ROAD

VIEW FROM 57 SOLENT ROAD