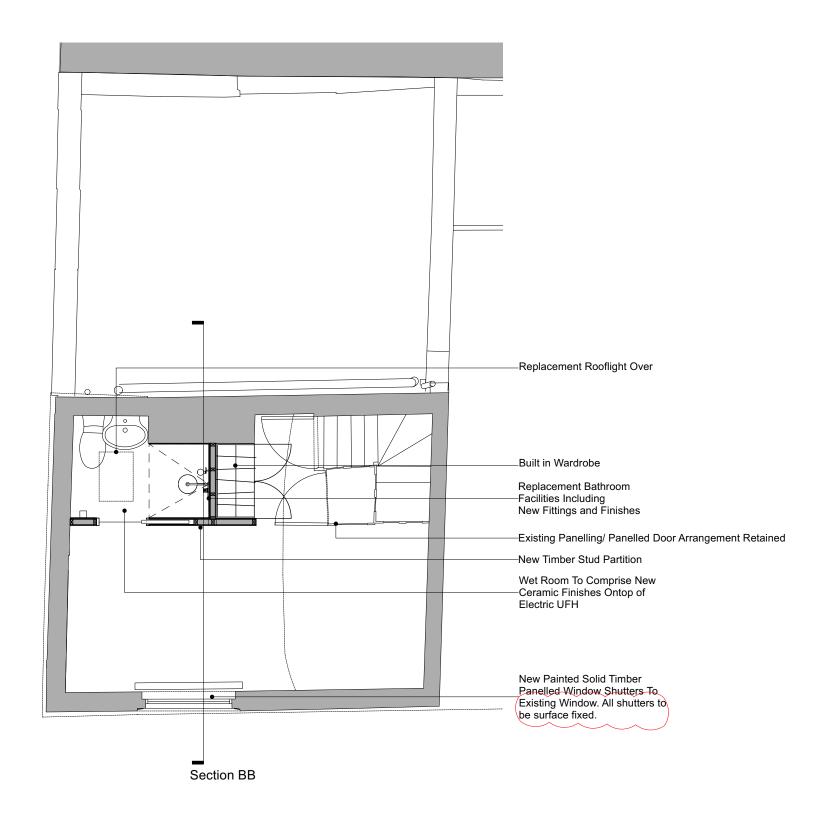

| PLANNING DWG-022-BLDG                  | Scale 1:50 | REV. P1 F2 | 17/01/2024 |  | EEV. DATE |  | DATE 20/10/2023 DRAWN BY MS | M Palmer & S Bagaudinova 1 Benham's Place NW3 6QX |    |
|----------------------------------------|------------|------------|------------|--|-----------|--|-----------------------------|---------------------------------------------------|----|
| PLANNING DWG-022-BLDG                  |            |            |            |  |           |  | JG APPROVED BY JG           |                                                   |    |
| CAD FILE NAME NA SCALE 1:50 SHEET 1 OF | 0 0.5 1    | 5m         |            |  |           |  | PLANNING  CAD FILE NAME     | DWG-022-BLDG                                      | P2 |