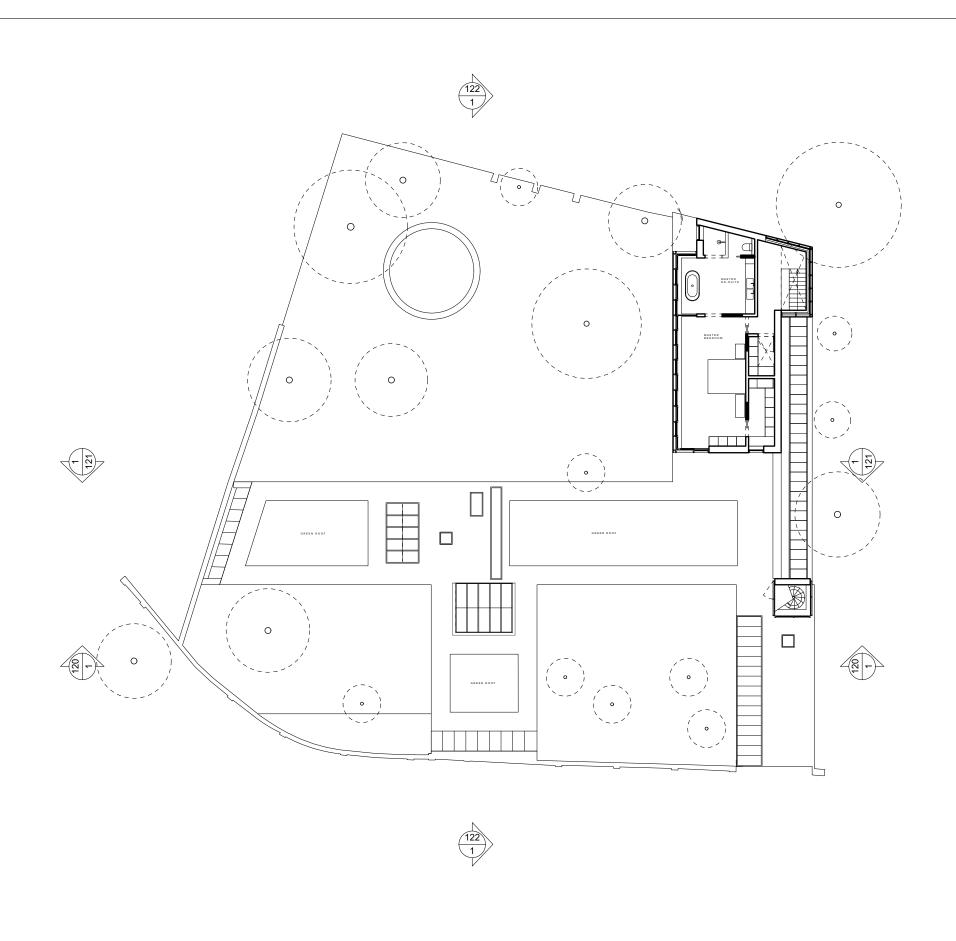

Proposed Roof Plan 1:200@A3

| Rev. | Date       | Description     | Notes                                                                                                                                   |   |   |     |   | 1          |                     |                     |              |
|------|------------|-----------------|-----------------------------------------------------------------------------------------------------------------------------------------|---|---|-----|---|------------|---------------------|---------------------|--------------|
| Α    | 03/05/2024 | Planning        |                                                                                                                                         |   |   |     |   |            |                     |                     |              |
| В    | 27/06/2024 | Design Revision |                                                                                                                                         |   |   |     |   | PROJECT:   | Belsize Lane        | PROJECT No:         | EBBA         |
| С    | 04/07/2024 | Planning Update |                                                                                                                                         |   |   |     |   | CLIENT:    | Charlie & Christina | 245                 |              |
|      |            |                 |                                                                                                                                         |   |   |     |   | DATE:      | 16/05/2024          | 240                 |              |
|      |            |                 |                                                                                                                                         |   |   |     |   | SCALE:     | 1:200 @ A3          |                     |              |
|      |            |                 |                                                                                                                                         |   |   |     |   | DRAWING:   | Proposed Roof Plan  |                     |              |
|      |            |                 |                                                                                                                                         | 1 | 5 | 10m |   | REFERENCE: | 245-S3-103          | ISSUE:              |              |
|      |            |                 | • ALL CO-ORDINATES, LEVELS, DIMENSIONS AND DISCREPANCIES ARE TO BE REPORTED TO THE ARCHITECT IMMEDIATELY                                |   |   |     |   | REFERENCE: |                     | REV C               |              |
|      |            |                 | • ALL STRUCTURAL ELEMENTS ARE TO BE DESIGNED BY THE STRUCTURAL ENGINEER                                                                 |   |   |     |   | 1          | EOD DI ANNUNO       |                     |              |
|      |            |                 | ALL DRAWINGS TO BE READ IN CONJUNCTION WITH ARCHITECTURAL SPECIFICATION  DO NOT SCALE FROM THESE DRAWINGS, LISE FIGURED DIMENSIONS ONLY |   |   |     | N | STATUS:    | FOR PLANNING        | T +44 (0)7927755317 | www.eb-ba.co |