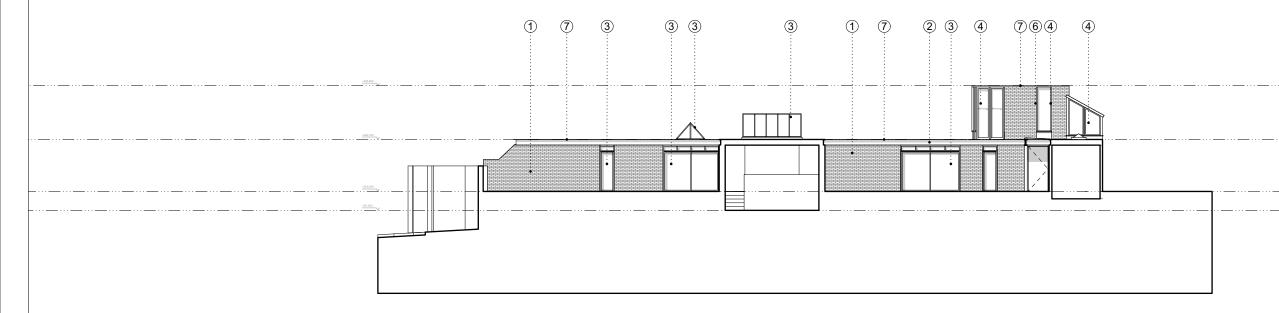

- 1.Existing brick
  2.Black painted galvanised steel
  3.Aluminium windows/ rooflight/ doors
  4.Dark stained timber window frames
  5.Dark stained timber panel
  6.New brick to match existing
  7.Green roof

Proposed Section AA 1:200@A3

| Rev.   | Date                     | Description                 | Notes                                                                                                                                                                                                       |   |       |                        |                                     |                           |              |
|--------|--------------------------|-----------------------------|-------------------------------------------------------------------------------------------------------------------------------------------------------------------------------------------------------------|---|-------|------------------------|-------------------------------------|---------------------------|--------------|
| A<br>B | 03/05/2024<br>04/07/2024 | Planning<br>Planning Update |                                                                                                                                                                                                             |   |       | PROJECT:<br>CLIENT:    | Belsize Lane<br>Charlie & Christina | PROJECT No:<br><b>245</b> | EBBA         |
|        |                          |                             |                                                                                                                                                                                                             |   |       | DATE:<br>SCALE:        | 16/05/2024<br>1:200 @ A3            | 243                       |              |
|        |                          |                             | - ALL CO-ORDINATES, LEVELS, DIMENSIONS AND DISCREPANCIES ARE TO BE REPORTED TO THE ARCHITECT IMMEDIATELY                                                                                                    | 1 | 5 10m | DRAWING:<br>REFERENCE: | Proposed Section AA<br>245-S3-120   | ISSUE: REV B              |              |
|        |                          |                             | ALL STRUCTURAL ELEMENTS ARE TO BE DESIGNED BY THE STRUCTURAL ENGINEER ALL DRAWINGS TO BE READ IN CONJUNCTION WITH ARCHITECTURAL SPECIFICATION DO NOT SCALE FROM THESE DRAWINGS, USE FIGURED DIMENSIONS ONLY |   |       | STATUS:                | FOR PLANNING                        | T +44 (0)7927755317       | www.eb-ba.co |