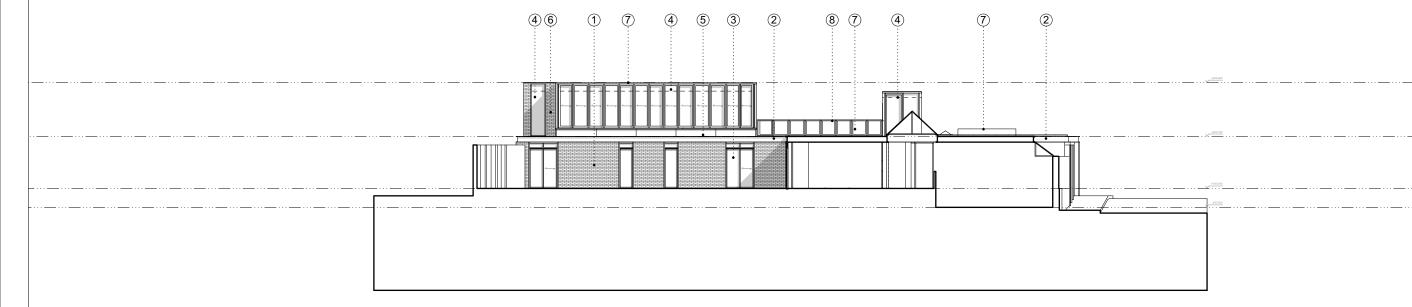

- 1.Existing brick
  2.Black painted galvanised steel
  3.Aluminium windows/ rooflight/ doors
  4.Dark stained timber window frames
  5.Dark stained timber panel
  6.New brick to match existing
  7.Green roof
  8.Existing clerestory rooflight position

Proposed Section CC 1:200@A3

| Rev. | Date       | Description     | Notes                                                                                                                                                                                                            |    |     |                             |                                        |                                                                 |                           |            |
|------|------------|-----------------|------------------------------------------------------------------------------------------------------------------------------------------------------------------------------------------------------------------|----|-----|-----------------------------|----------------------------------------|-----------------------------------------------------------------|---------------------------|------------|
| A    | 04/07/2024 | Planning Update |                                                                                                                                                                                                                  |    |     |                             | PROJECT:<br>CLIENT:<br>DATE:<br>SCALE: | Belsize Lane<br>Charlie & Christina<br>16/05/2024<br>1:200 @ A3 | PROJECT No:<br>245        | EBBA       |
|      |            |                 | - ALL CO-ORDINATES, LEVELS, DIMENSIONS AND DISCREPANCIES ARE TO BE REPORTED TO THE ARCHITECT IMMEDIATELY     - ALL STRUCTURAL ELEMENTS ARE TO BE DESIGNED BY THE STRUCTURAL ENGINEER                             | 15 | 10m | (.) (.) (.) (.) (.) (.) (.) | DRAWING:<br>REFERENCE:                 | Proposed Section CC<br>245-S3-122                               | ISSUE:<br>REV A           |            |
|      |            |                 | *ALL SHOULDING ELEMENTS ARE I USE DESIGNED BY THE STRUCTURAL ENGINEER  *ALL DRAWINGS TO BE READ IN COMUNICTION WITH ARCHITECTURAL SPECIFICATION  **DO NOT SCALE FROM THESE DRAWINGS, USE FIGURED DIMENSIONS ONLY |    |     |                             | STATUS:                                | FOR PLANNING                                                    | T +44 (0)7927755317   www | w.eb-ba.co |