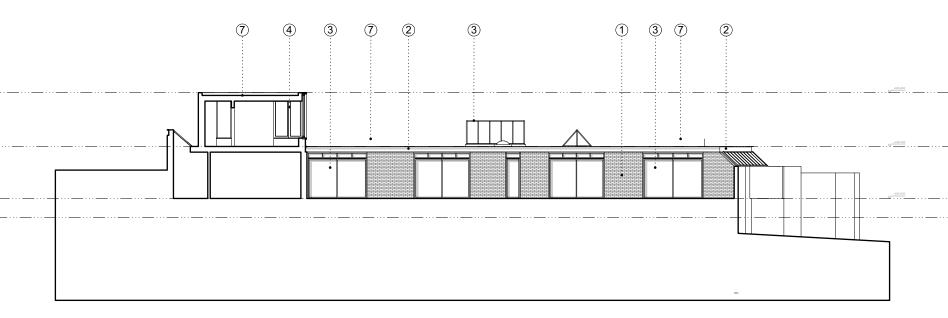

1.Existing brick
2.Black painted galvanised steel
3.Aluminium windows/ rooflight/ doors
4.Dark stained timber window frames
5.Dark stained timber panel
6.New brick to resemble exisitng
7.Green roof

Proposed Section BB 1:200@A3

| Rev. | Date       | Description     | Notes                                                                                                                                                                                                       |     |     |     |                        |                                     |                        |              |
|------|------------|-----------------|-------------------------------------------------------------------------------------------------------------------------------------------------------------------------------------------------------------|-----|-----|-----|------------------------|-------------------------------------|------------------------|--------------|
| A    | 04/07/2024 | Planning Update |                                                                                                                                                                                                             |     |     |     | PROJECT:<br>CLIENT:    | Belsize Lane<br>Charlie & Christina | PROJECT No: <b>245</b> | EBBA         |
|      |            |                 |                                                                                                                                                                                                             |     |     |     | DATE:<br>SCALE:        | 16/05/2024<br>1:200 @ A3            | 240                    |              |
|      |            |                 | - ALL CO-ORDINATES, LEVELS, DIMENSIONS AND DISCREPANCIES ARE TO BE REPORTED TO THE ARCHITECT IMMEDIATELY                                                                                                    | 1 5 | 10m | (2) | DRAWING:<br>REFERENCE: | Proposed Section BB<br>245-S3-121   | ISSUE: <b>REV A</b>    |              |
|      |            |                 | ALL STRUCTURAL ELEMENTS ARE TO BE DESIGNED BY THE STRUCTURAL ENGINEER ALL DRAWINGS TO BE READ IN CONJUNCTION WITH ARCHITECTURAL SPECIFICATION DO NOT SCALE FROM THESE DRAWINGS, USE FIGURED DIMENSIONS ONLY |     |     |     | STATUS:                | FOR PLANNING                        | T +44 (0)7927755317    | www.eb-ba.co |