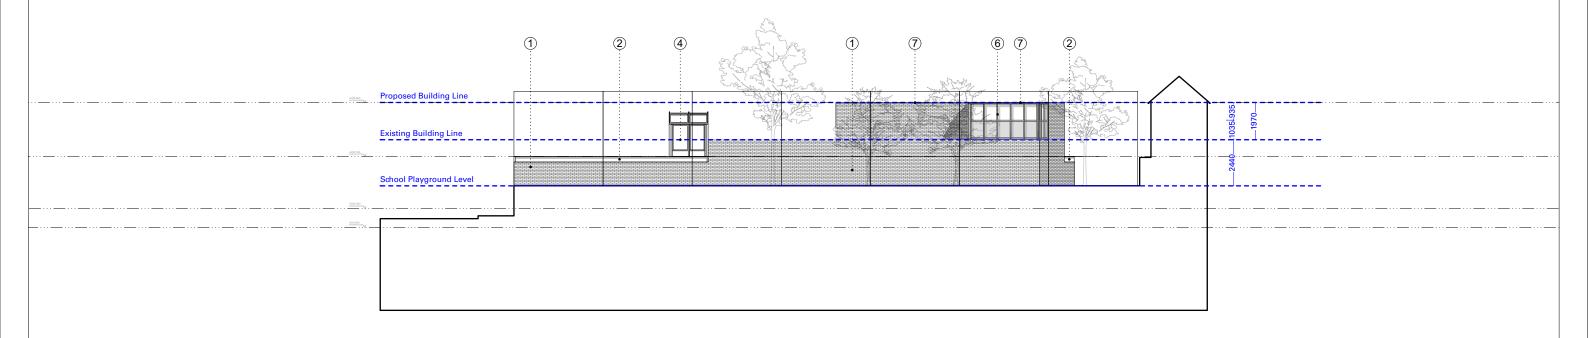

5.Dark stained timber panel

6.New lightweight timber enclosure

Proposed North Elevation 1:200@A3

Description 04/07/2024 Planning Update Notes

• ALL CO-ORDINATES, LEVELS, DIMENSIONS AND DISCREPANCIES ARE TO BE REPORTED TO THE ARCHITECT IMMEDIATELY 
• ALL STRUCTURAL ELEMENTS ARE TO BE DESIGNED BY THE STRUCTURAL ENGINEER 
• ALL DRAWING TO BE READ IN COMJUNCTION WITH ARCHITECTURAL SPECIFICATION 
• DO NOT SCALE FROM THESE DRAWINGS, USE FIGURED DIMENSIONS ONLY

7.Green roof

PROJECT No:

ISSUE: REV A

T +44 (0)7927755317 | www.eb-ba.co

245

Belsize Lane Charlie & Christina

Proposed North Elevation 245-S3-111

FOR PLANNING