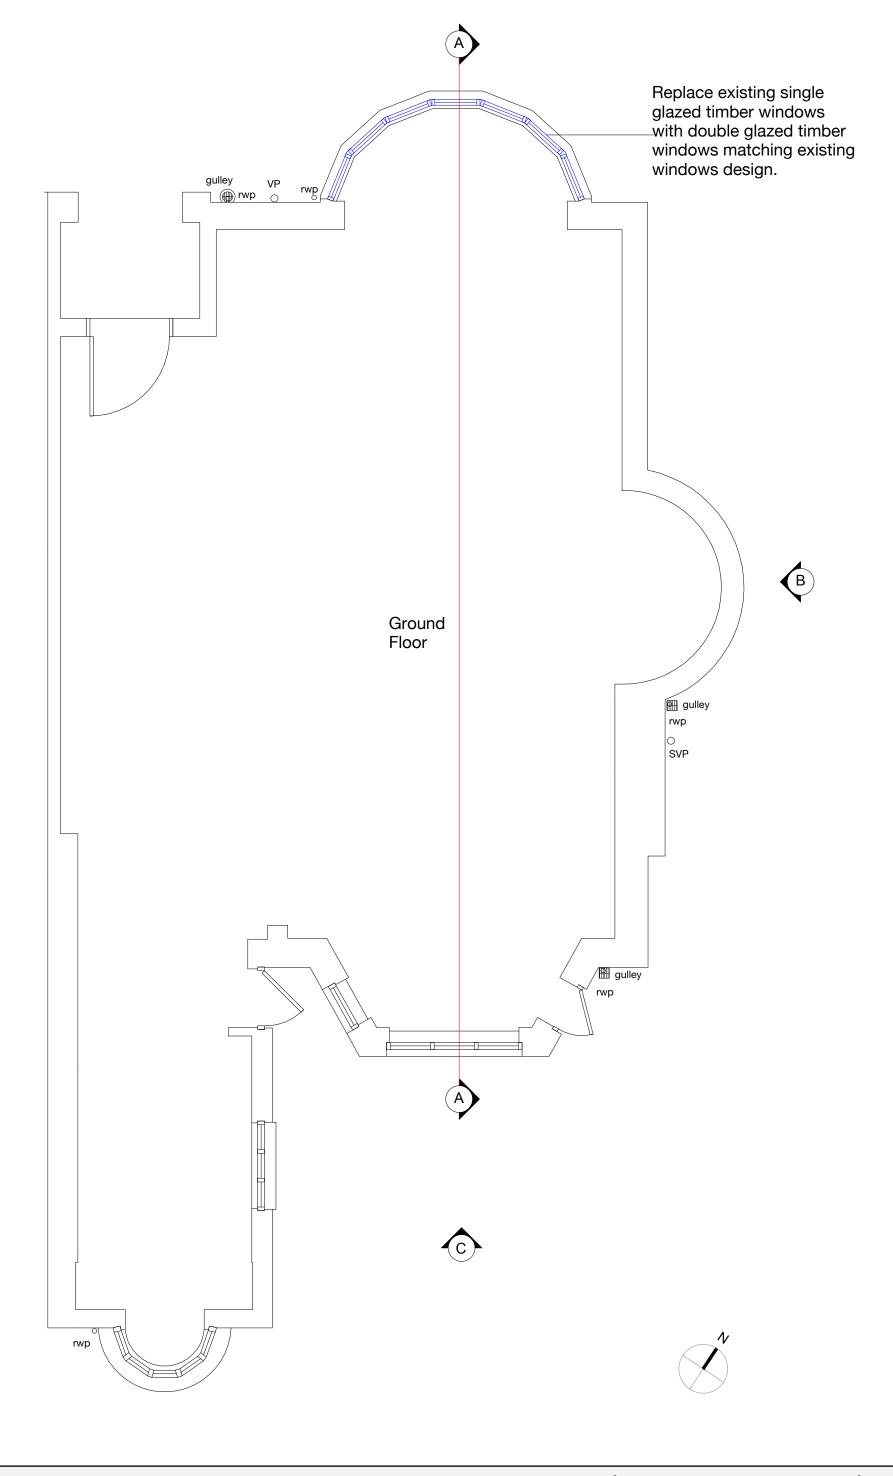

Address:Title:Date:Scale:Number:24 Eton Avenue,Proposed03.06.20241:50@A3A-07

Ground floor plan

24 Eton Avenue, London NW3 3HL

| Address:                  | Title:                       | Date:      | Scale:  | Number: |
|---------------------------|------------------------------|------------|---------|---------|
| 24 Eton Avenue,<br>London | Proposed<br>First floor plan | 03.06.2024 | 1:50@A3 | A-08    |