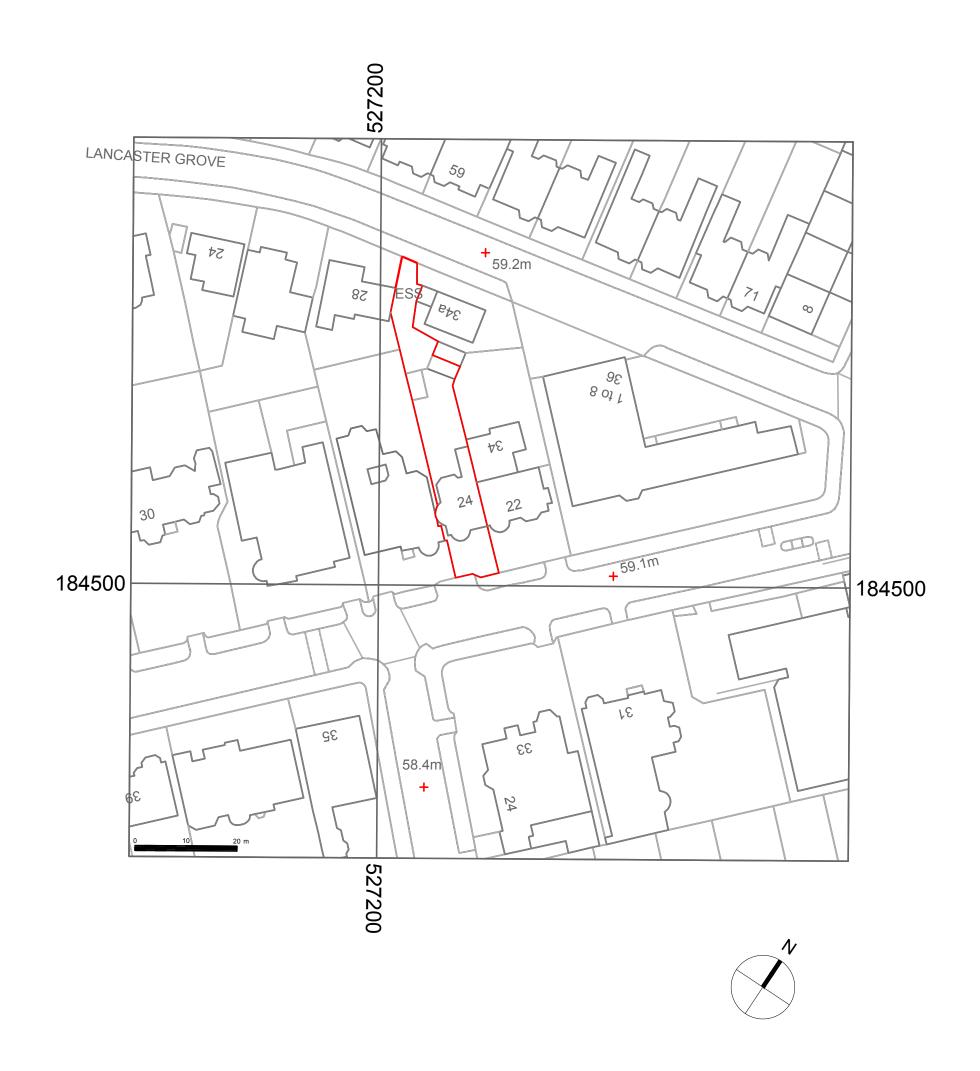

LOCATION PLAN SC:1250 @A3

| Address:                  | Title:           | Date:      | Scale:    | Number: |
|---------------------------|------------------|------------|-----------|---------|
| 24 Eton Avenue,<br>London | Location<br>Plan | 03.06.2024 | 1:1250@A3 | A-00    |