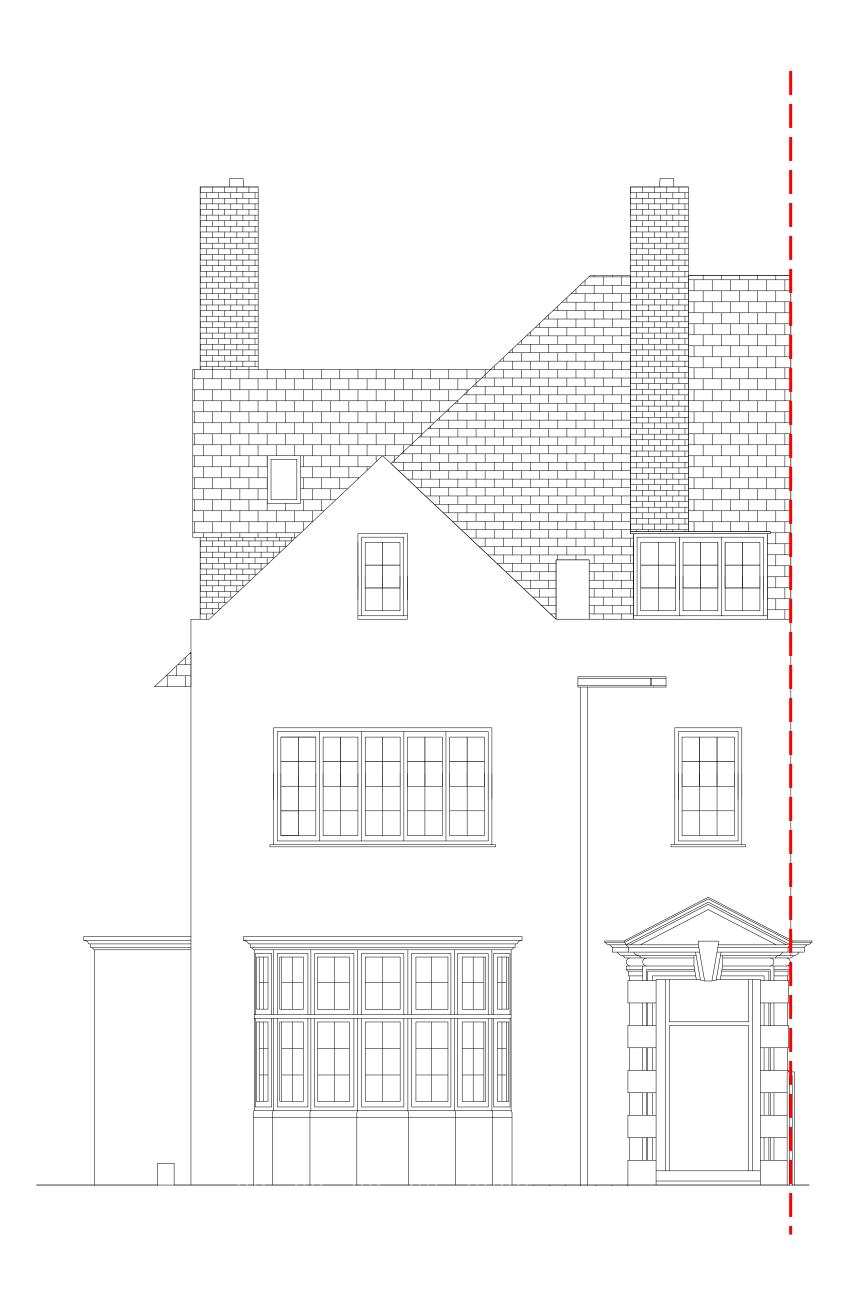

Address: Title: Date: Scale: Number: 24 Eton Avenue, Existing 03.06.2024 1:50@A3 A-05

Second floor plan

| Address:        | Title:          | Date:      | Scale:  | Number: |
|-----------------|-----------------|------------|---------|---------|
| 24 Eton Avenue, | Proposed        | 03.06.2024 | 1:50@A3 | A-06    |
| London          | Front elevation |            |         |         |