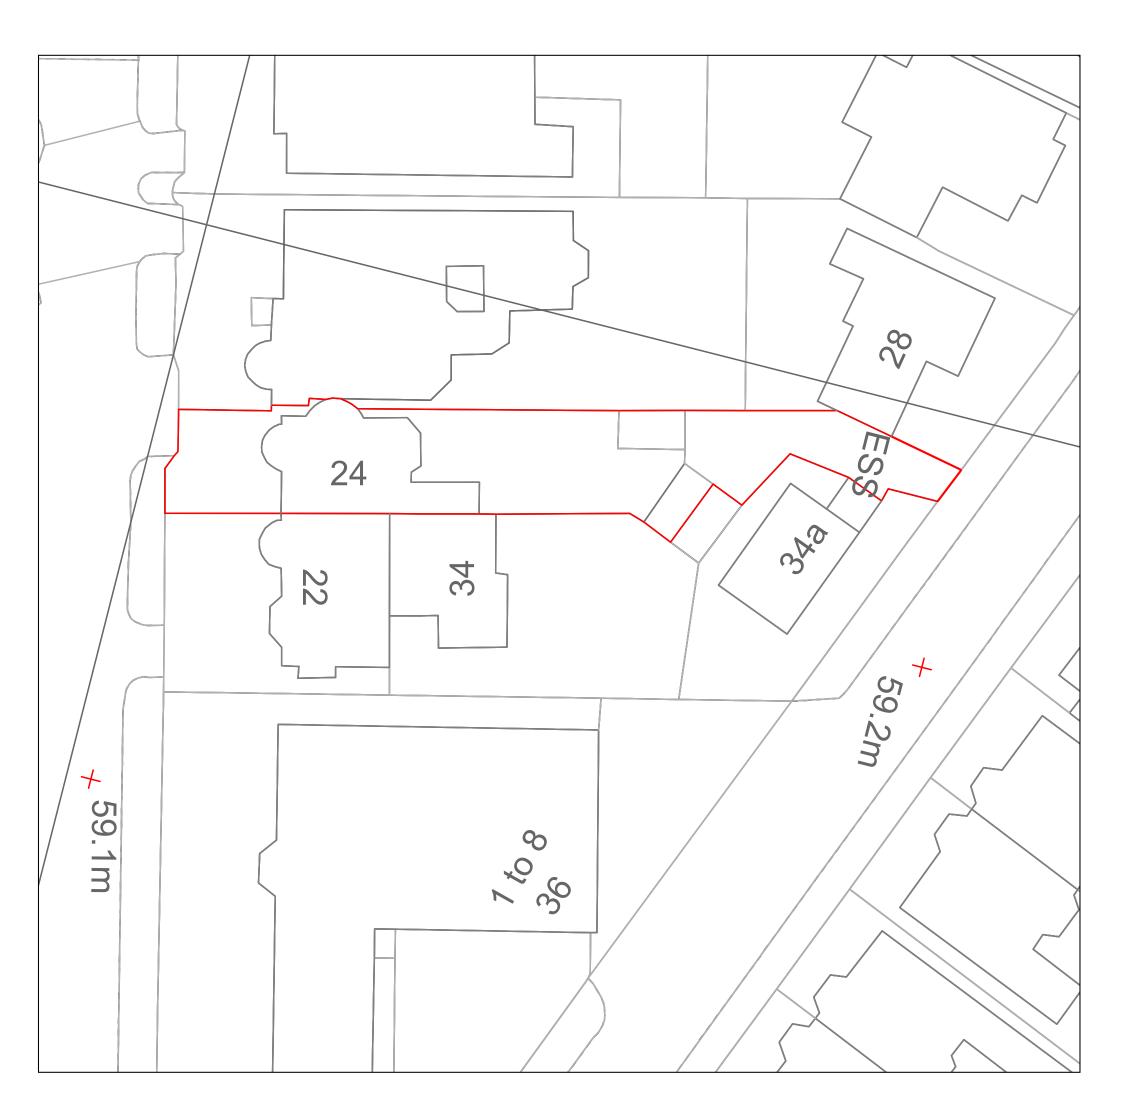

SITE PLAN SC:1500 @A3

Plan

London

NW3 3HL

Address: Title: Date: Scale: Number:

24 Eton Avenue, Location 03.06.2024 1:1500@A3 A-01

| Address:        | Title:   | Date:      | Scale:  | Number: |
|-----------------|----------|------------|---------|---------|
| 24 Eton Avenue, | Existing | 03.06.2024 | 1:50@A3 | A-02    |