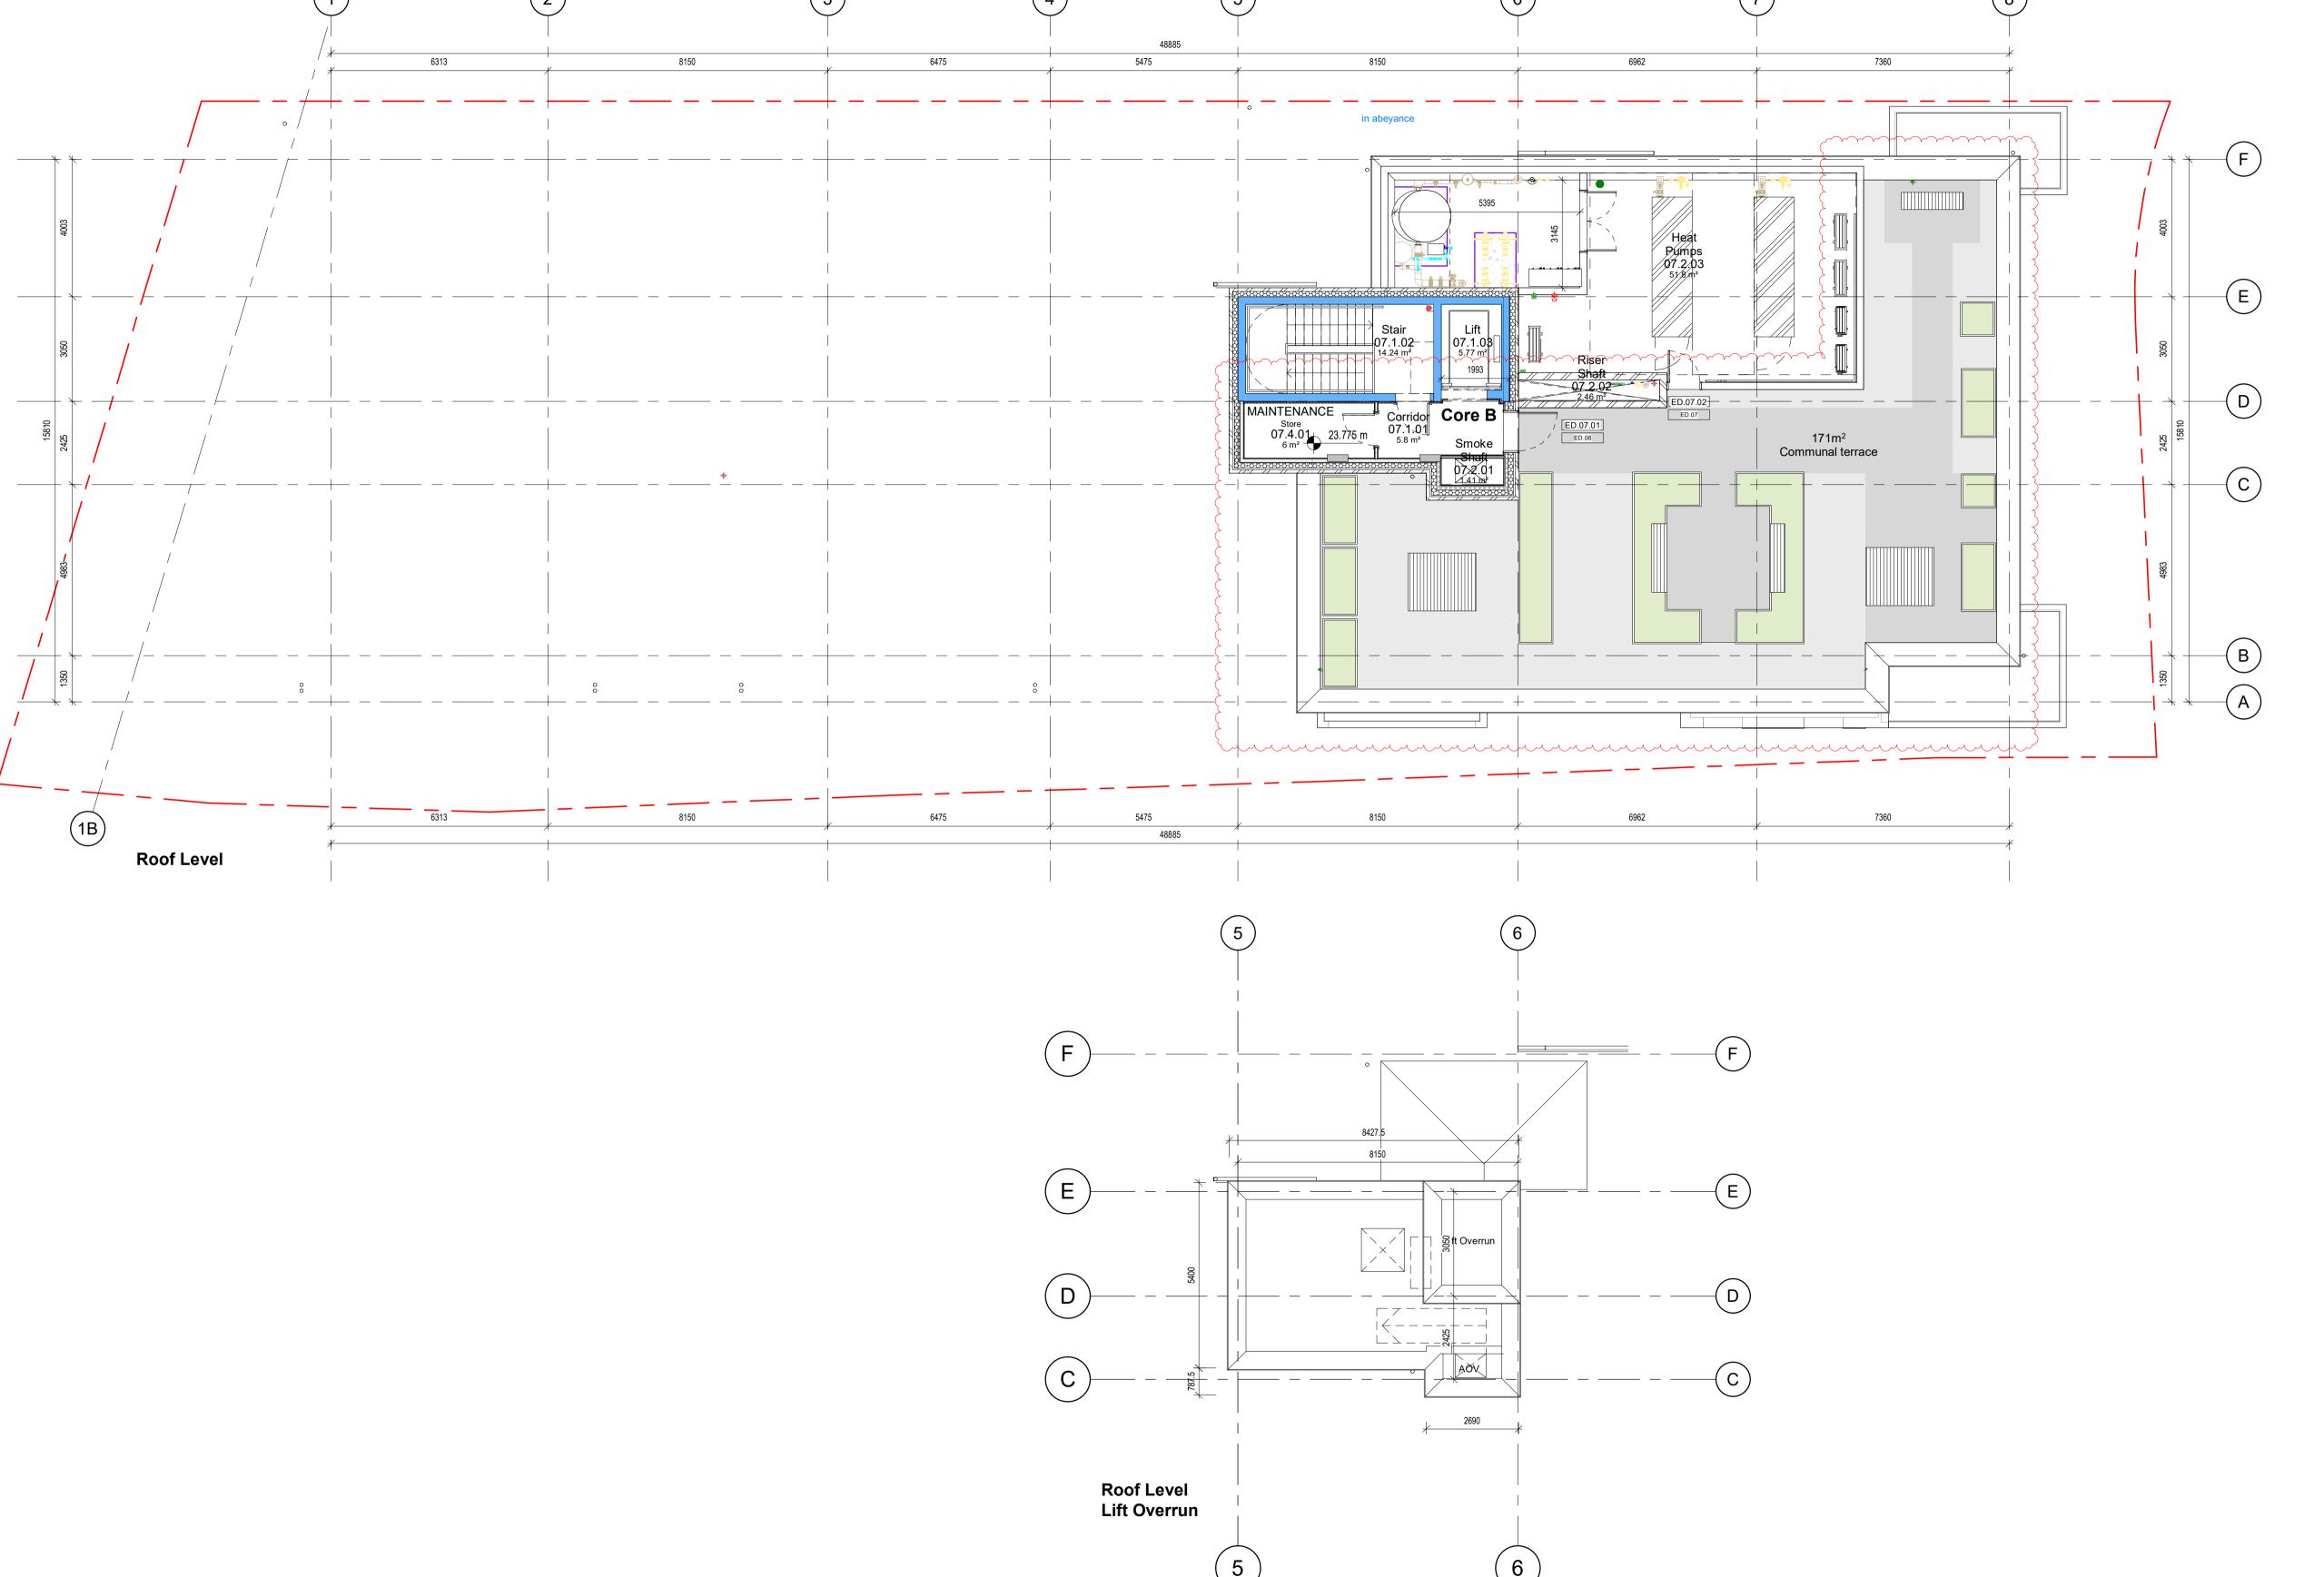

| E long                                                                                                                                                 | (0)20 78379789<br>don@ahr.co.uk<br><b>ahr.co.uk</b> |              |  |
|--------------------------------------------------------------------------------------------------------------------------------------------------------|-----------------------------------------------------|--------------|--|
| client name                                                                                                                                            |                                                     |              |  |
| GM London                                                                                                                                              |                                                     |              |  |
| project                                                                                                                                                |                                                     |              |  |
| 19-37 Highgate Road                                                                                                                                    |                                                     |              |  |
| drawing                                                                                                                                                |                                                     |              |  |
| Level 07 - Roof Plan                                                                                                                                   |                                                     |              |  |
| computer file                                                                                                                                          | plot date                                           |              |  |
| \\10.32.1.11\DEM_Profiles\_Folder_redirection\Paulina.lgnacok\Documents\Revi<br>Files\Local Files\Revit 2020\HR-AHR-ZZ-ZZ-M3-A-001_Paulina.lgnacok.rvt | 15.07.22                                            |              |  |
| project number                                                                                                                                         | scale                                               |              |  |
| 2019.00386.001                                                                                                                                         | 1:100                                               | @A1          |  |
| drawing number                                                                                                                                         | rev                                                 | issue status |  |
| HR-AHR-B1-07-DR-A-20-007                                                                                                                               | C3                                                  | S1           |  |
| This drawing is to be read in conjunction with all related dra                                                                                         | wings All dimensi                                   | one muet     |  |