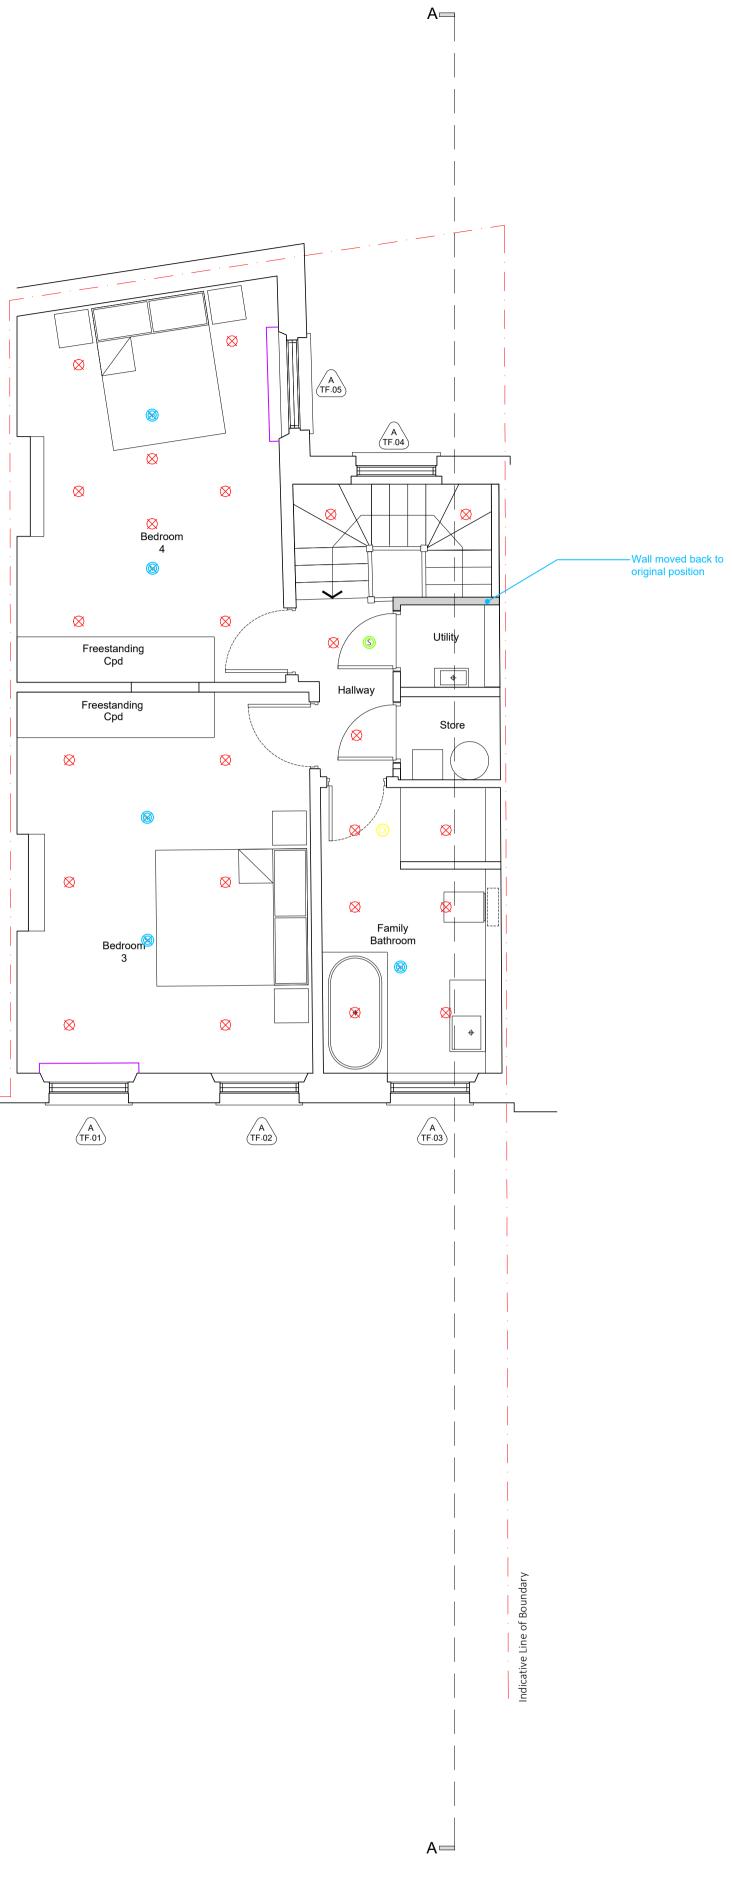

Proposed Third Floor Plan

| KEY                                                                                                                                                                |                                                                                                    |  |
|--------------------------------------------------------------------------------------------------------------------------------------------------------------------|----------------------------------------------------------------------------------------------------|--|
|                                                                                                                                                                    | Pendant Light                                                                                      |  |
| $\otimes$                                                                                                                                                          | Recessed Spot Light (c80mm diameter)                                                               |  |
| (H) (S)                                                                                                                                                            | Heat / Smoke Alarm (c150mm dia hard wired, surface fixed)                                          |  |
| ŚR                                                                                                                                                                 | Flushmount Speaker (c250mm diameter)                                                               |  |
| EX                                                                                                                                                                 | Extractor Diffuser (c150mm diameter)                                                               |  |
| VENT                                                                                                                                                               | Ventilation louvre                                                                                 |  |
|                                                                                                                                                                    | Radiator Casing                                                                                    |  |
| •                                                                                                                                                                  | <ul> <li>Previously consented as per application Ref:<br/>2019/4759/L &amp; 2019/3867/P</li> </ul> |  |
| •                                                                                                                                                                  | — Amendment to consented scheme                                                                    |  |
| DISCLAIMER: Drawings provided for information only, Corstorphine & Wright<br>Architects accepts no responsibility for accuracy. Based on site survey by<br>others. |                                                                                                    |  |