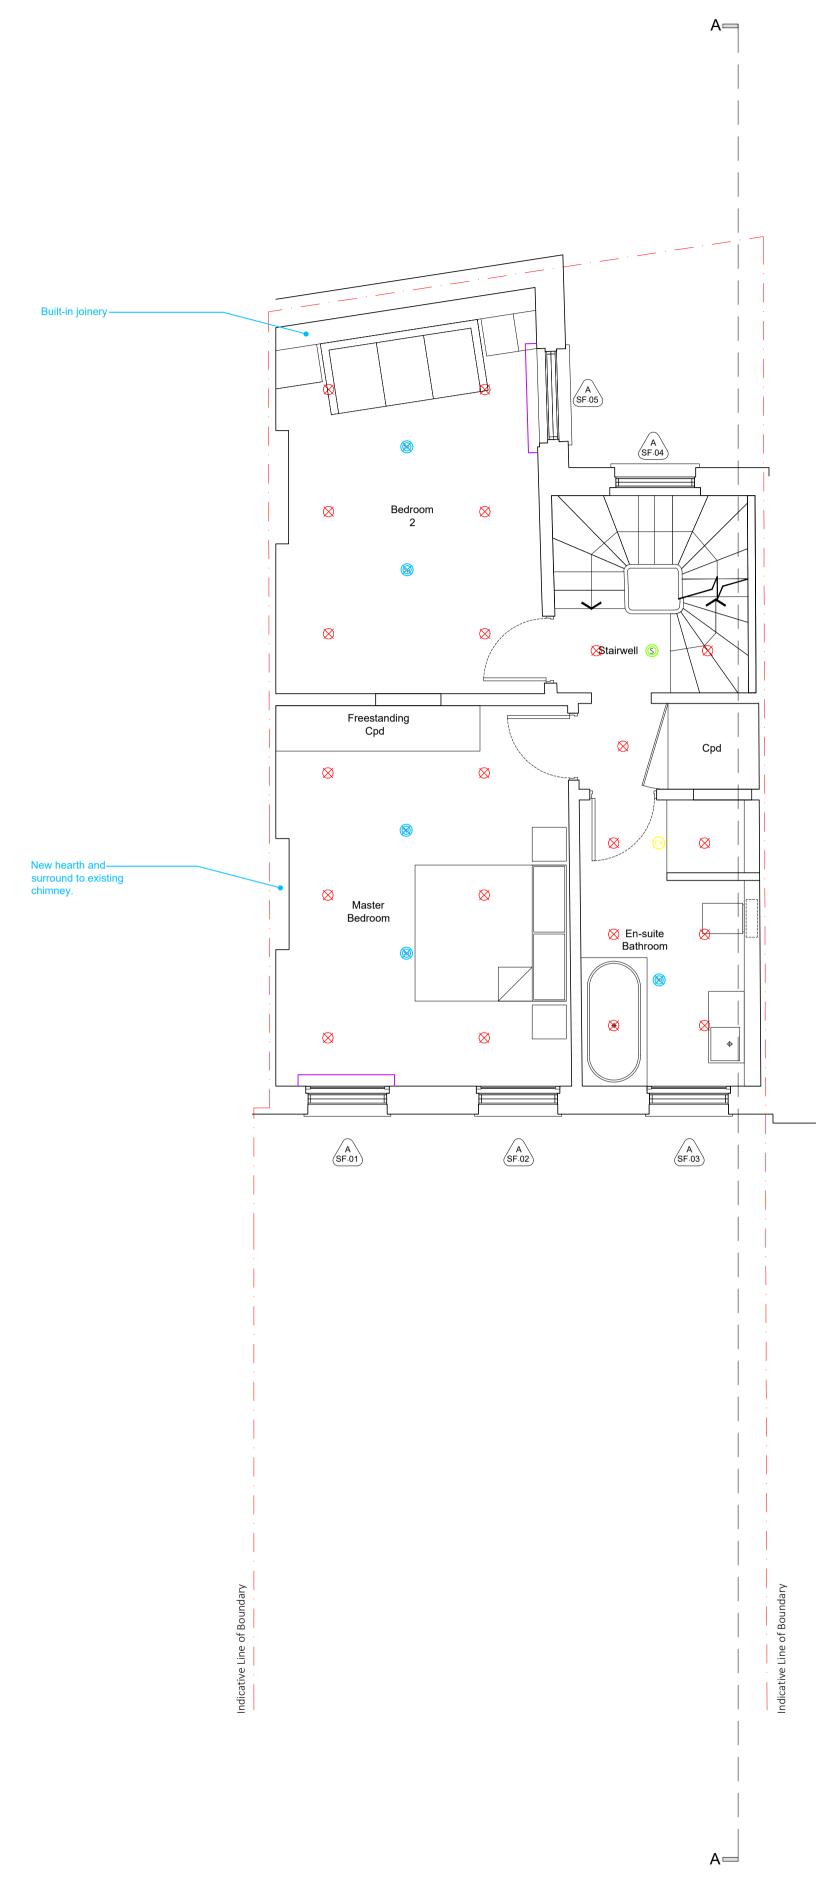

Proposed Second Floor Plan

| KEY                                                                                                                                                                |                                                                        |  |  |  |  |
|--------------------------------------------------------------------------------------------------------------------------------------------------------------------|------------------------------------------------------------------------|--|--|--|--|
|                                                                                                                                                                    | Pendant Light                                                          |  |  |  |  |
| $\bigotimes$                                                                                                                                                       | Recessed Spot Light (c80mm diameter)                                   |  |  |  |  |
| H S                                                                                                                                                                | Heat / Smoke Alarm (c150mm dia hard wired, surface fixed)              |  |  |  |  |
| ŚR                                                                                                                                                                 | Flushmount Speaker (c250mm diameter)                                   |  |  |  |  |
|                                                                                                                                                                    | Extractor Diffuser (c150mm diameter)                                   |  |  |  |  |
| VENT                                                                                                                                                               | Ventilation louvre                                                     |  |  |  |  |
|                                                                                                                                                                    | Radiator Casing                                                        |  |  |  |  |
| •                                                                                                                                                                  | Previously consented as per application Ref: 2019/4759/L & 2019/3867/P |  |  |  |  |
| Amendment to consented scheme                                                                                                                                      |                                                                        |  |  |  |  |
| DISCLAIMER: Drawings provided for information only, Corstorphine & Wright<br>Architects accepts no responsibility for accuracy. Based on site survey by<br>others. |                                                                        |  |  |  |  |