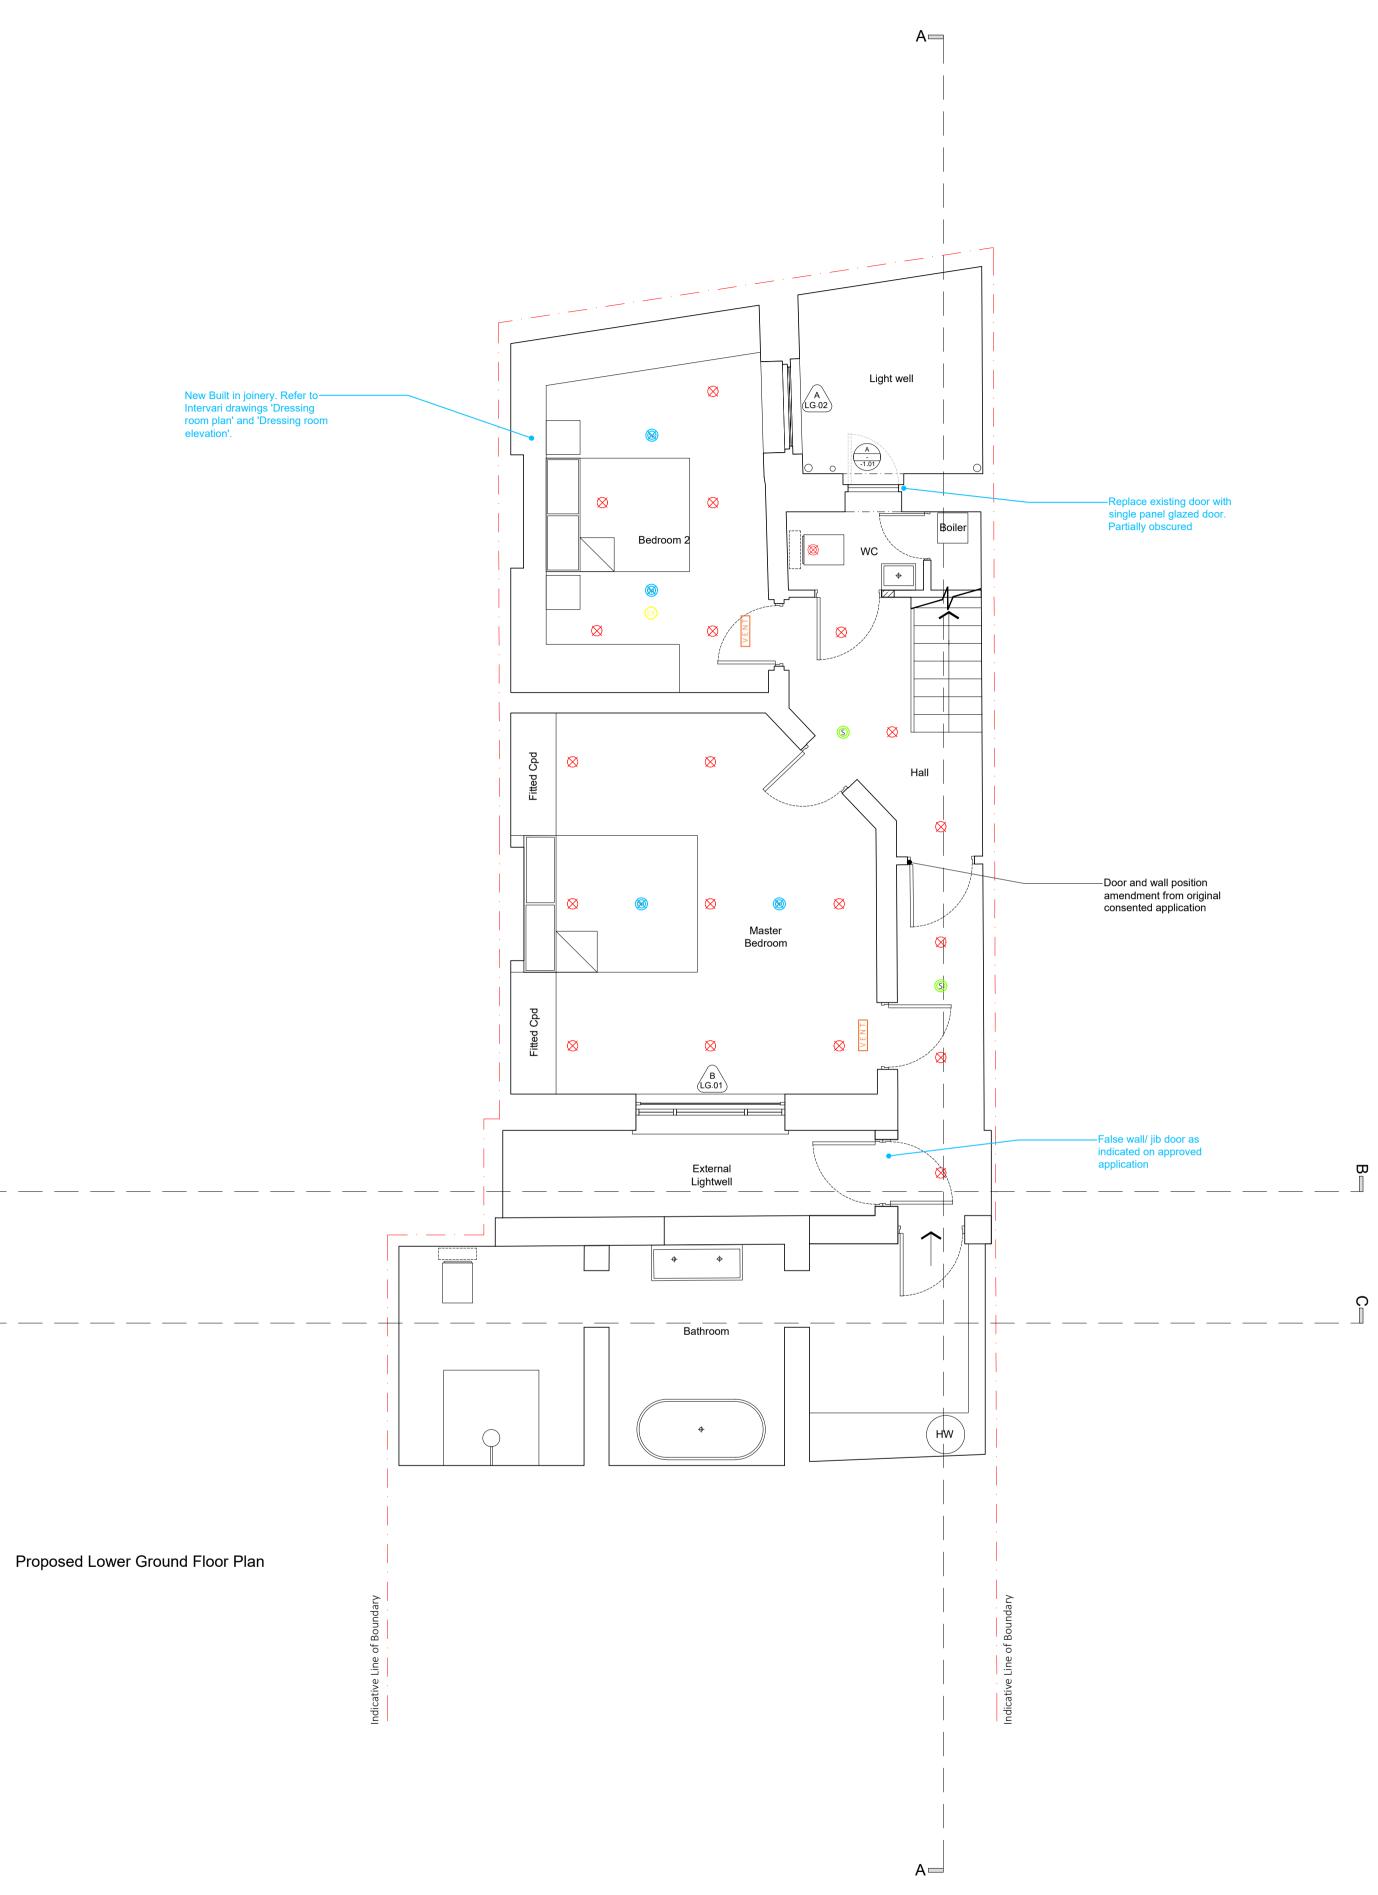

Б

0

| KEY                                                                                                                                                                |                                                           |  |  |  |  |
|--------------------------------------------------------------------------------------------------------------------------------------------------------------------|-----------------------------------------------------------|--|--|--|--|
|                                                                                                                                                                    | Pendant Light                                             |  |  |  |  |
| $\otimes$                                                                                                                                                          | Recessed Spot Light (c80mm diameter)                      |  |  |  |  |
| (H) (S)                                                                                                                                                            | Heat / Smoke Alarm (c150mm dia hard wired, surface fixed) |  |  |  |  |
| ŚŔ                                                                                                                                                                 | Flushmount Speaker (c250mm diameter)                      |  |  |  |  |
| EX                                                                                                                                                                 | Extractor Diffuser (c150mm diameter)                      |  |  |  |  |
| VENT                                                                                                                                                               | Ventilation louvre                                        |  |  |  |  |
|                                                                                                                                                                    | Radiator Casing                                           |  |  |  |  |
| Previously consented as per application Ref:<br>2019/4759/L & 2019/3867/P                                                                                          |                                                           |  |  |  |  |
| Amendment to consented scheme                                                                                                                                      |                                                           |  |  |  |  |
| DISCLAIMER: Drawings provided for information only, Corstorphine & Wright<br>Architects accepts no responsibility for accuracy. Based on site survey by<br>others. |                                                           |  |  |  |  |

<sup>Client</sup> West Hill Projects

Project 16 Cleveland Street W1T 4HX Drawing Title Proposed Lower Ground Floor Plan Drawing Status PLANNING