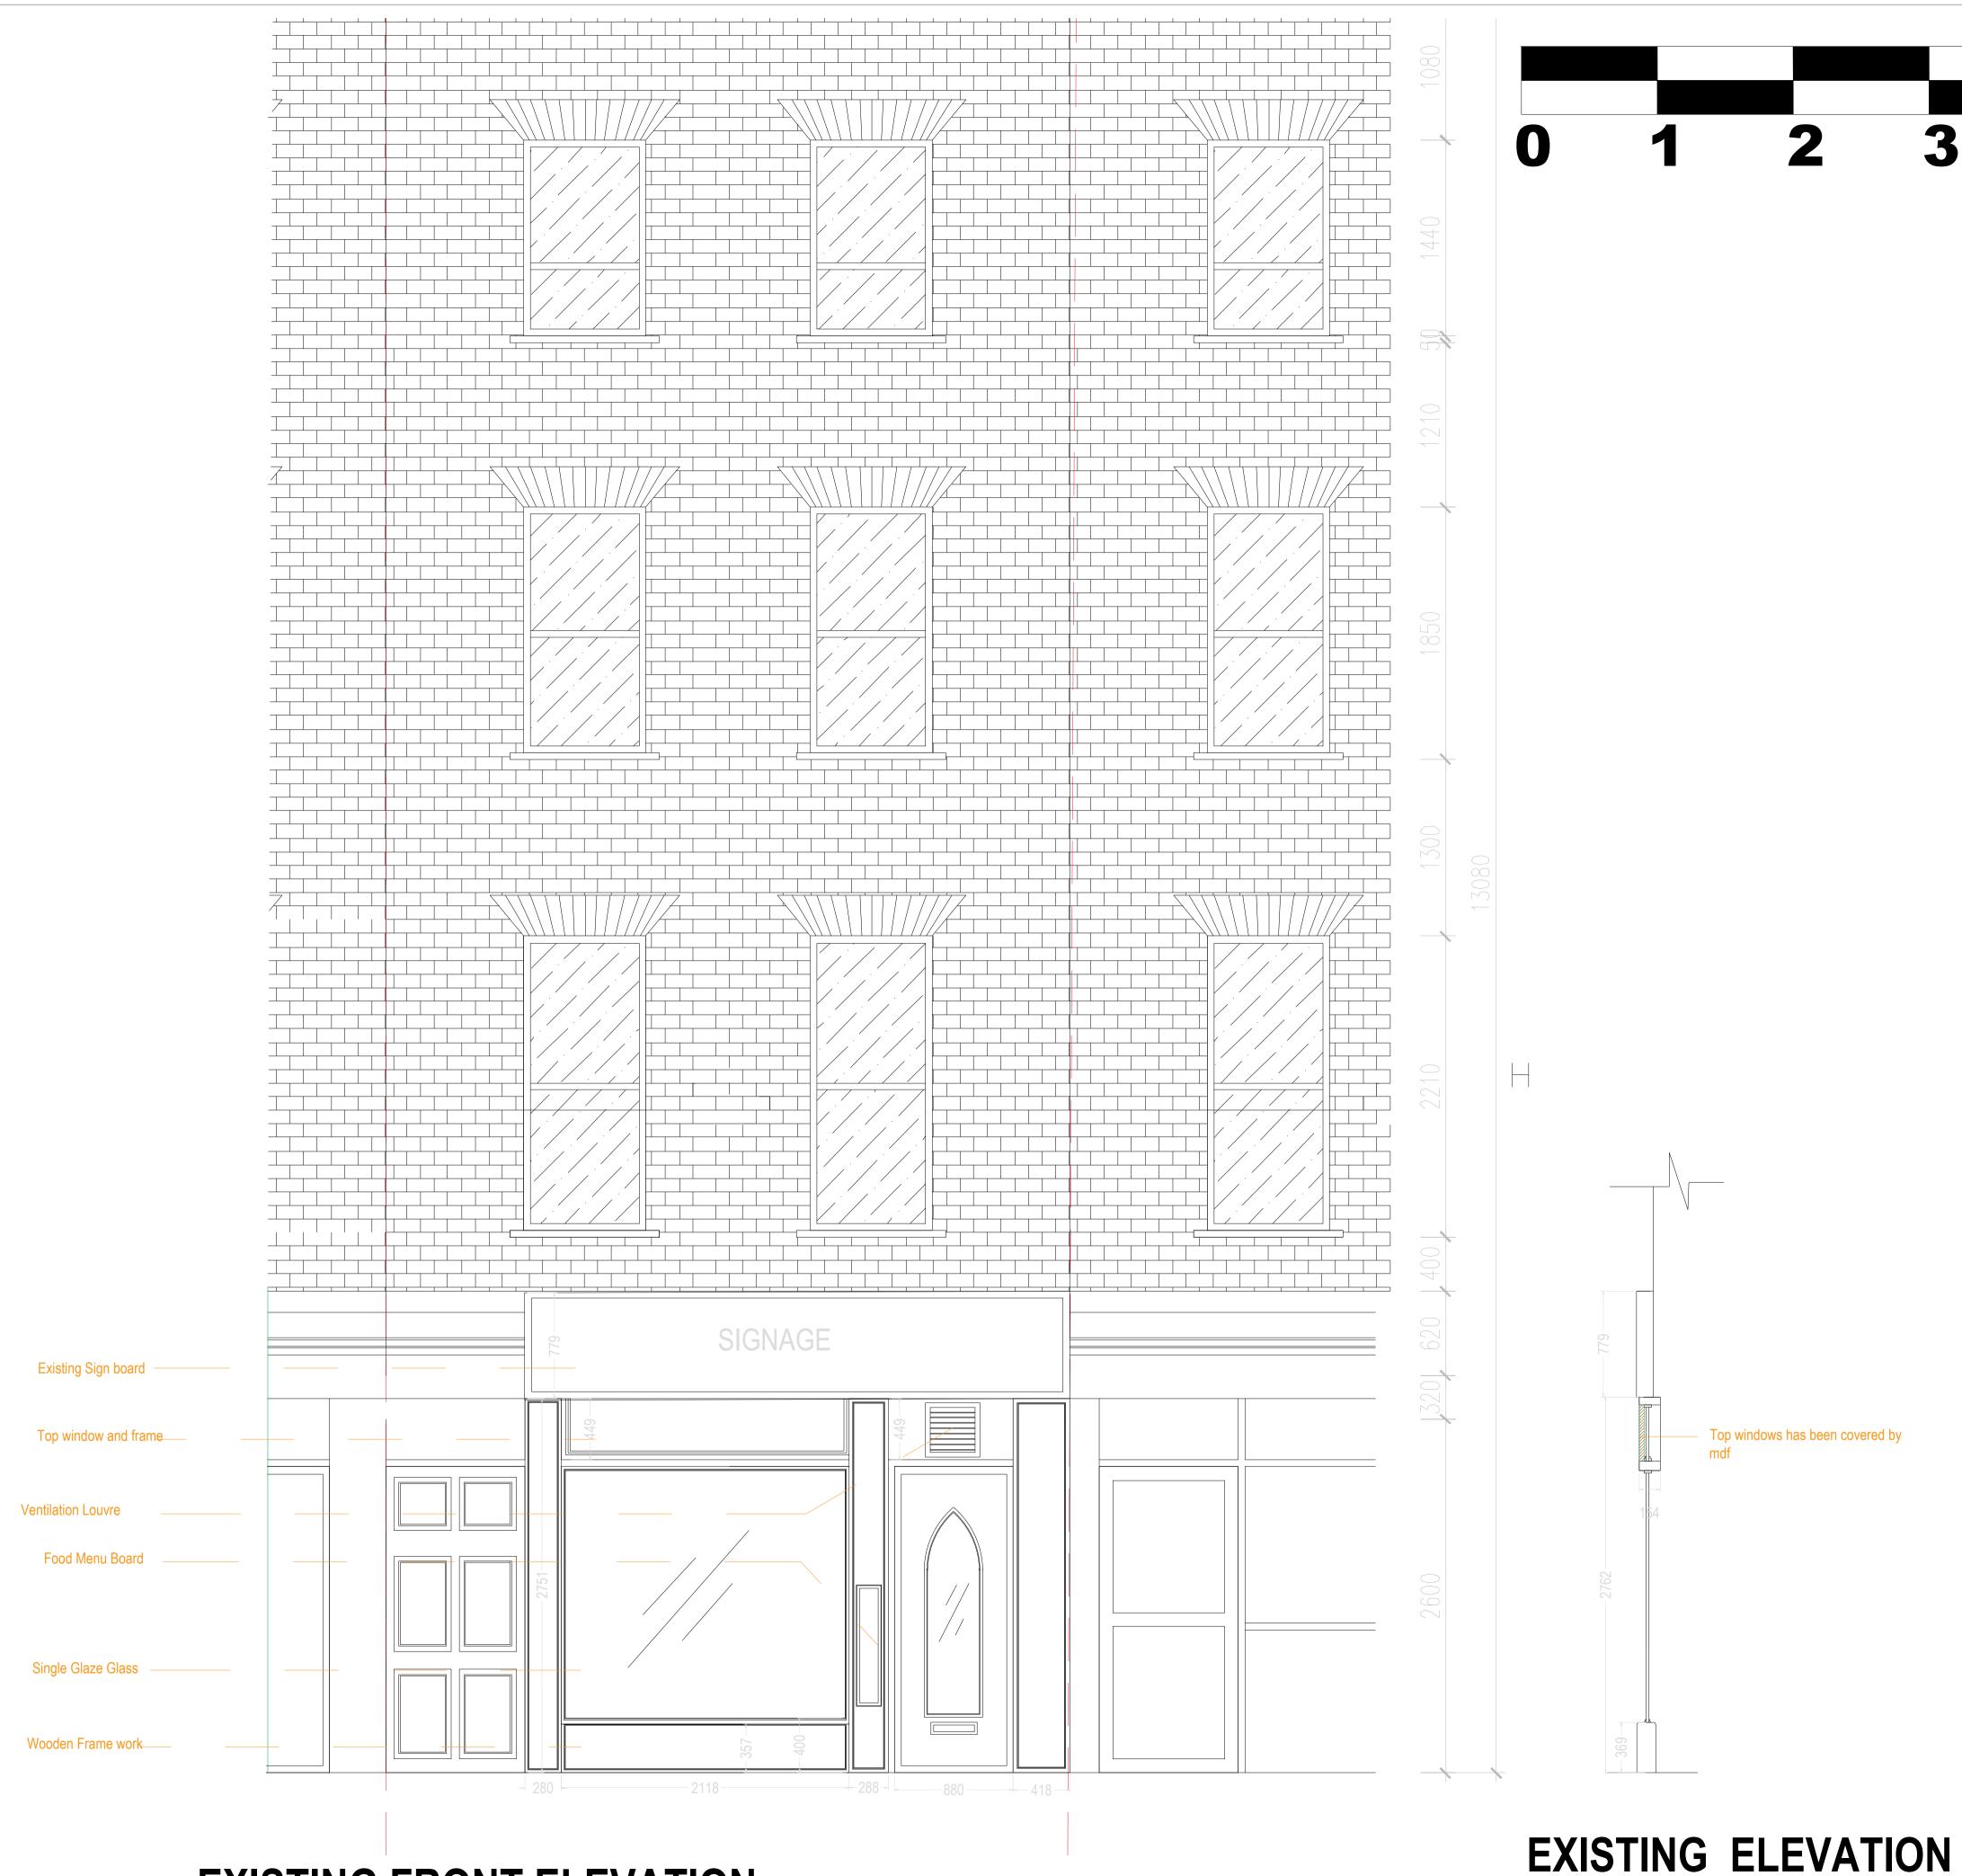

## **EXISTING FRONT ELEVATION**

The copyright of this drawing is retained by Goya Works Ltd. This drawing must not be reproduced, either in part or in it's entirety without the permission of Goya Works Ltd. Any permission granted for tendering or any other purpose must be in writing from an authorised person at Goya Works. This drawing is provided on the understanding that it's contents will be treated as confidential. Dimensions should be verified on site prior to any work commencing.

DRAWING TITLE

**Existing Shop Front** 

| DRAWN<br>MT                  | CHECKED<br><b>GK</b> | DATE<br><b>06/07/24</b> | SCALE<br>1:25 @A1 |
|------------------------------|----------------------|-------------------------|-------------------|
| DRAWING NUMBER DR-100222-001 |                      | REVISION<br>0           |                   |
| DRAWING ST                   | ATUS                 |                         |                   |