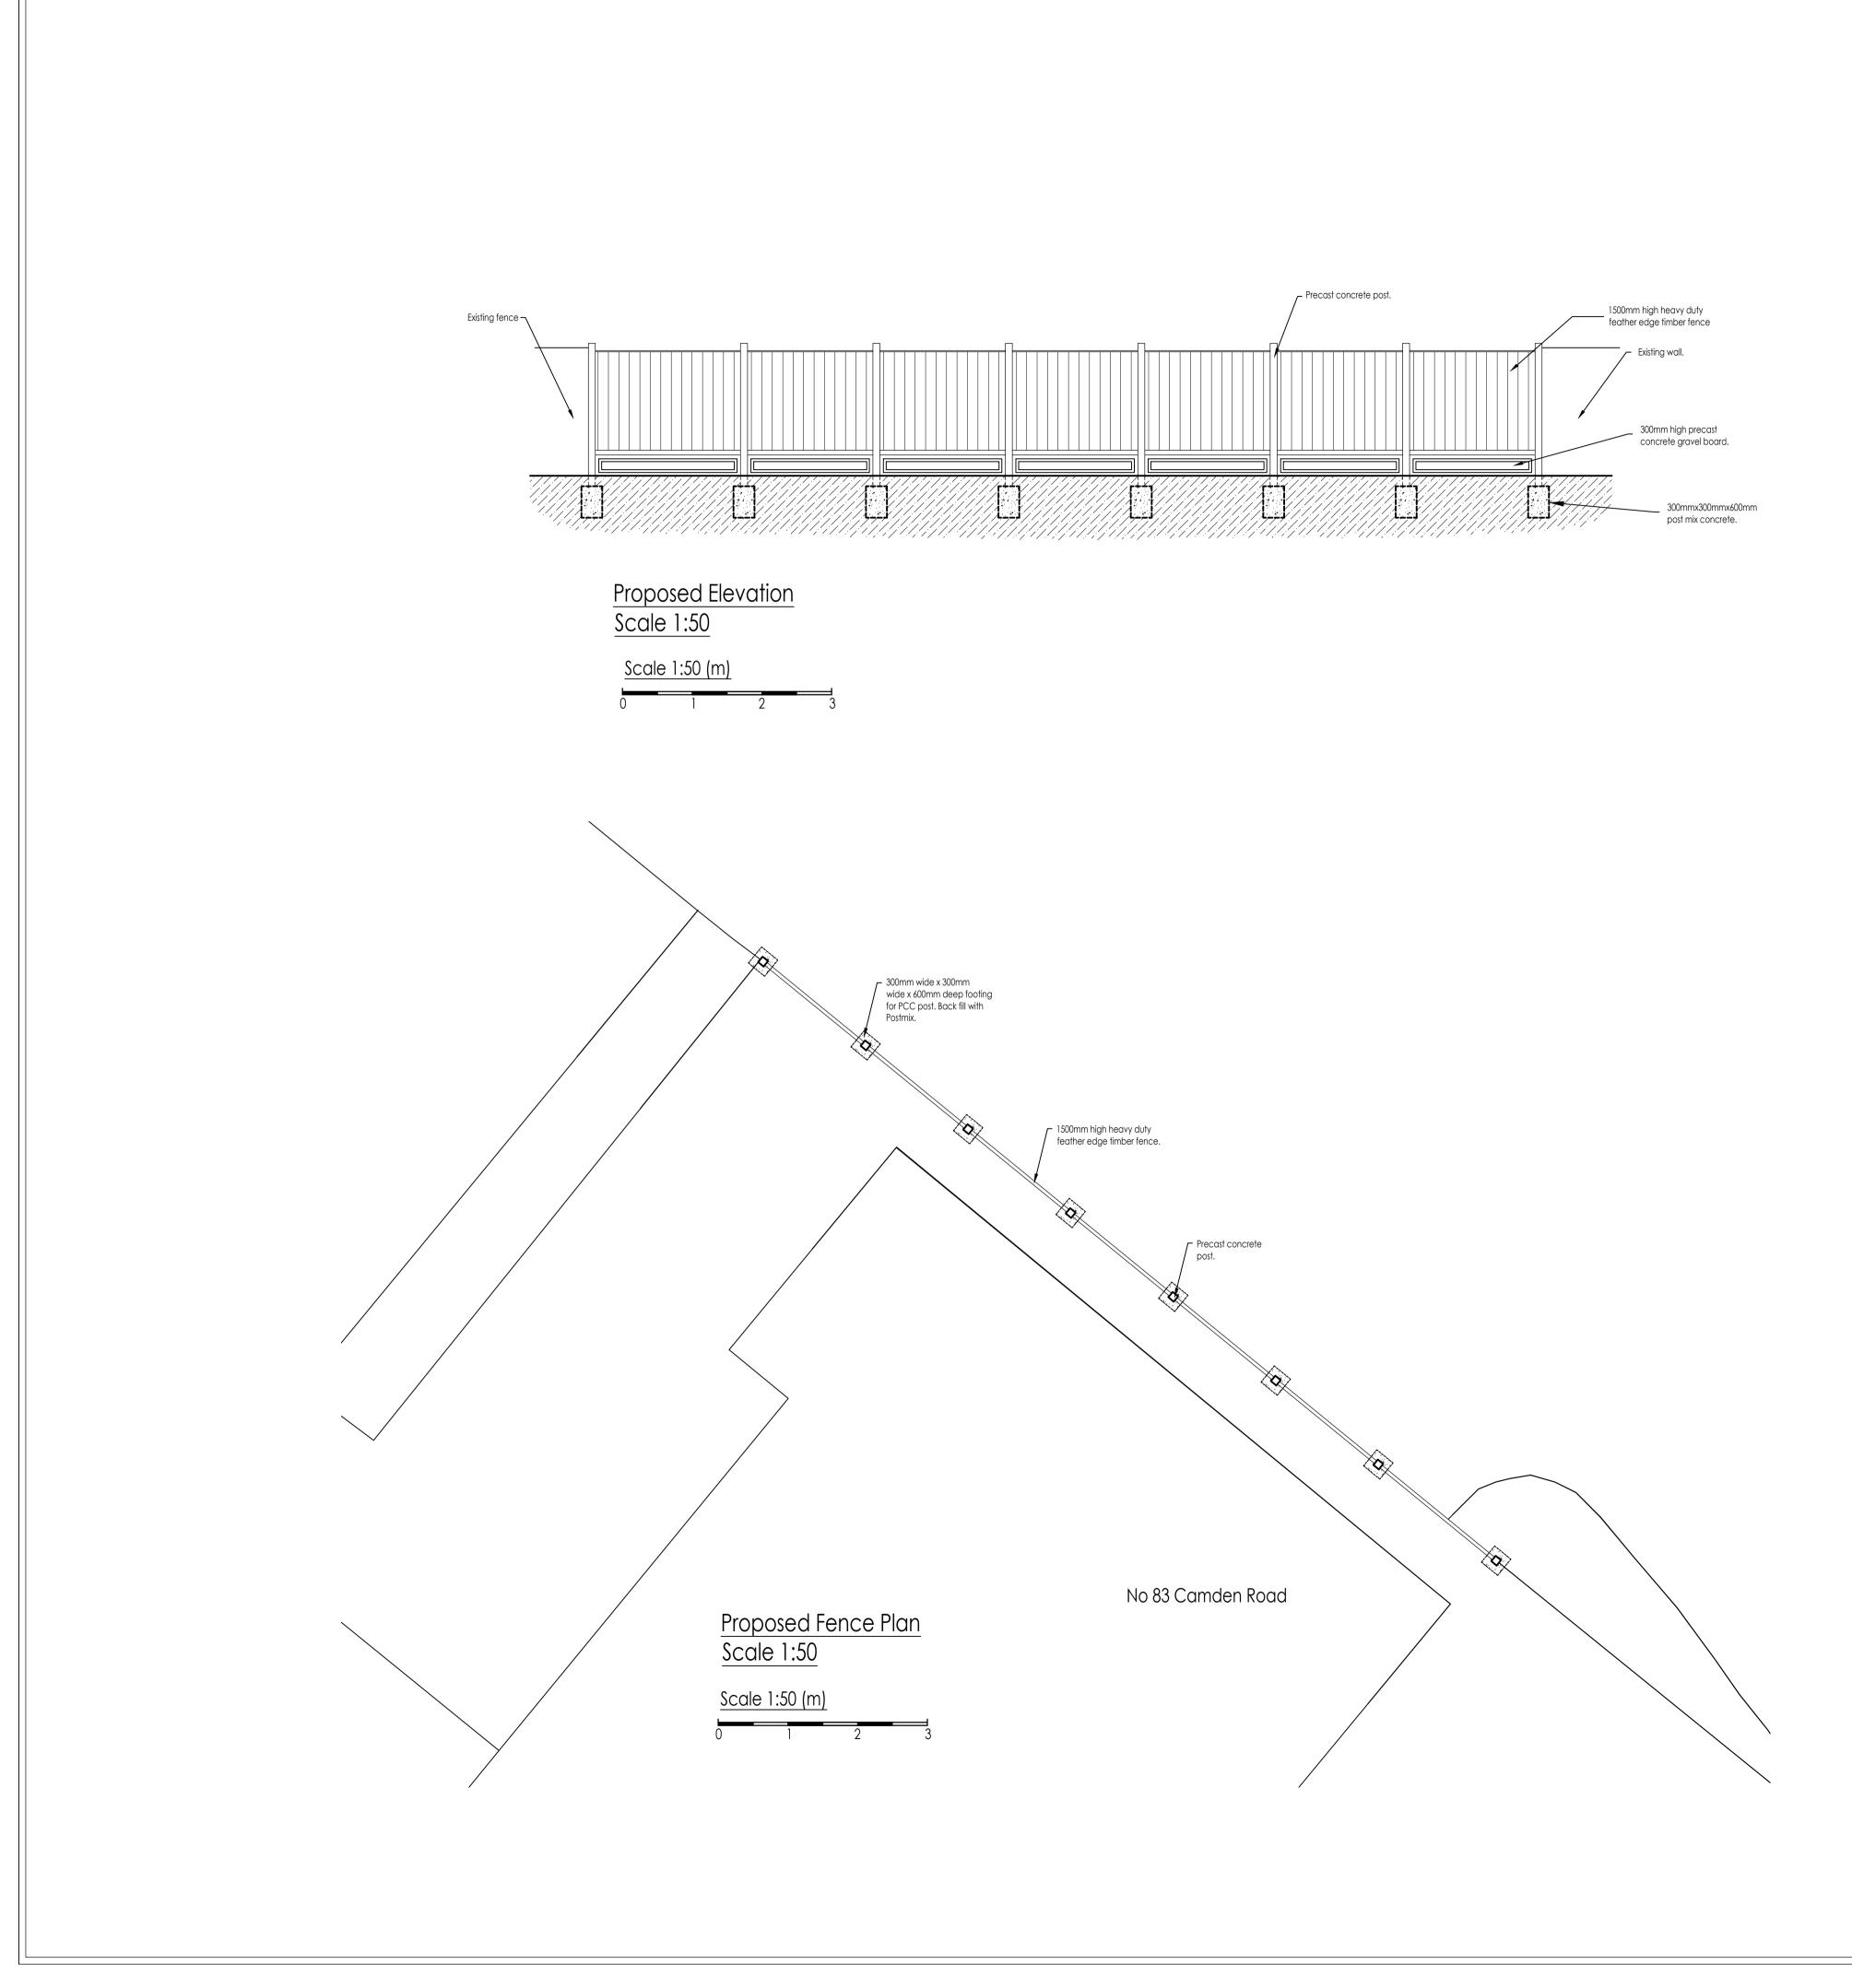

|                                                                                                                | ∕—The Site     |
|----------------------------------------------------------------------------------------------------------------|----------------|
|                                                                                                                |                |
| Location Plan<br>Scale 1:1250 (m)<br>0 10 20 30 40 50                                                          |                |
| Image: Concrete fence post   Featheredged timber fence                                                         |                |
| Proposed Fence Typical Section Scale 1:20 (m)                                                                  |                |
| 0 0.50                                                                                                         | 1.00           |
| Whymark & NChartered Surveyors &Building Engineers14 Cornard Road, Sudbury,Suffolk. CO10 2XATele: 01787 371371 | &              |
| Project 83 CAMDEN ROAD<br>LONDON<br>NW1 9EX<br>PROPOSED REPLACEMEN                                             | T FENCE        |
| Scale 1:20, 1:50, 1:1250<br>Drawing No 24/101 – 02                                                             | Date JUNE 2024 |
| Amendments                                                                                                     |                |