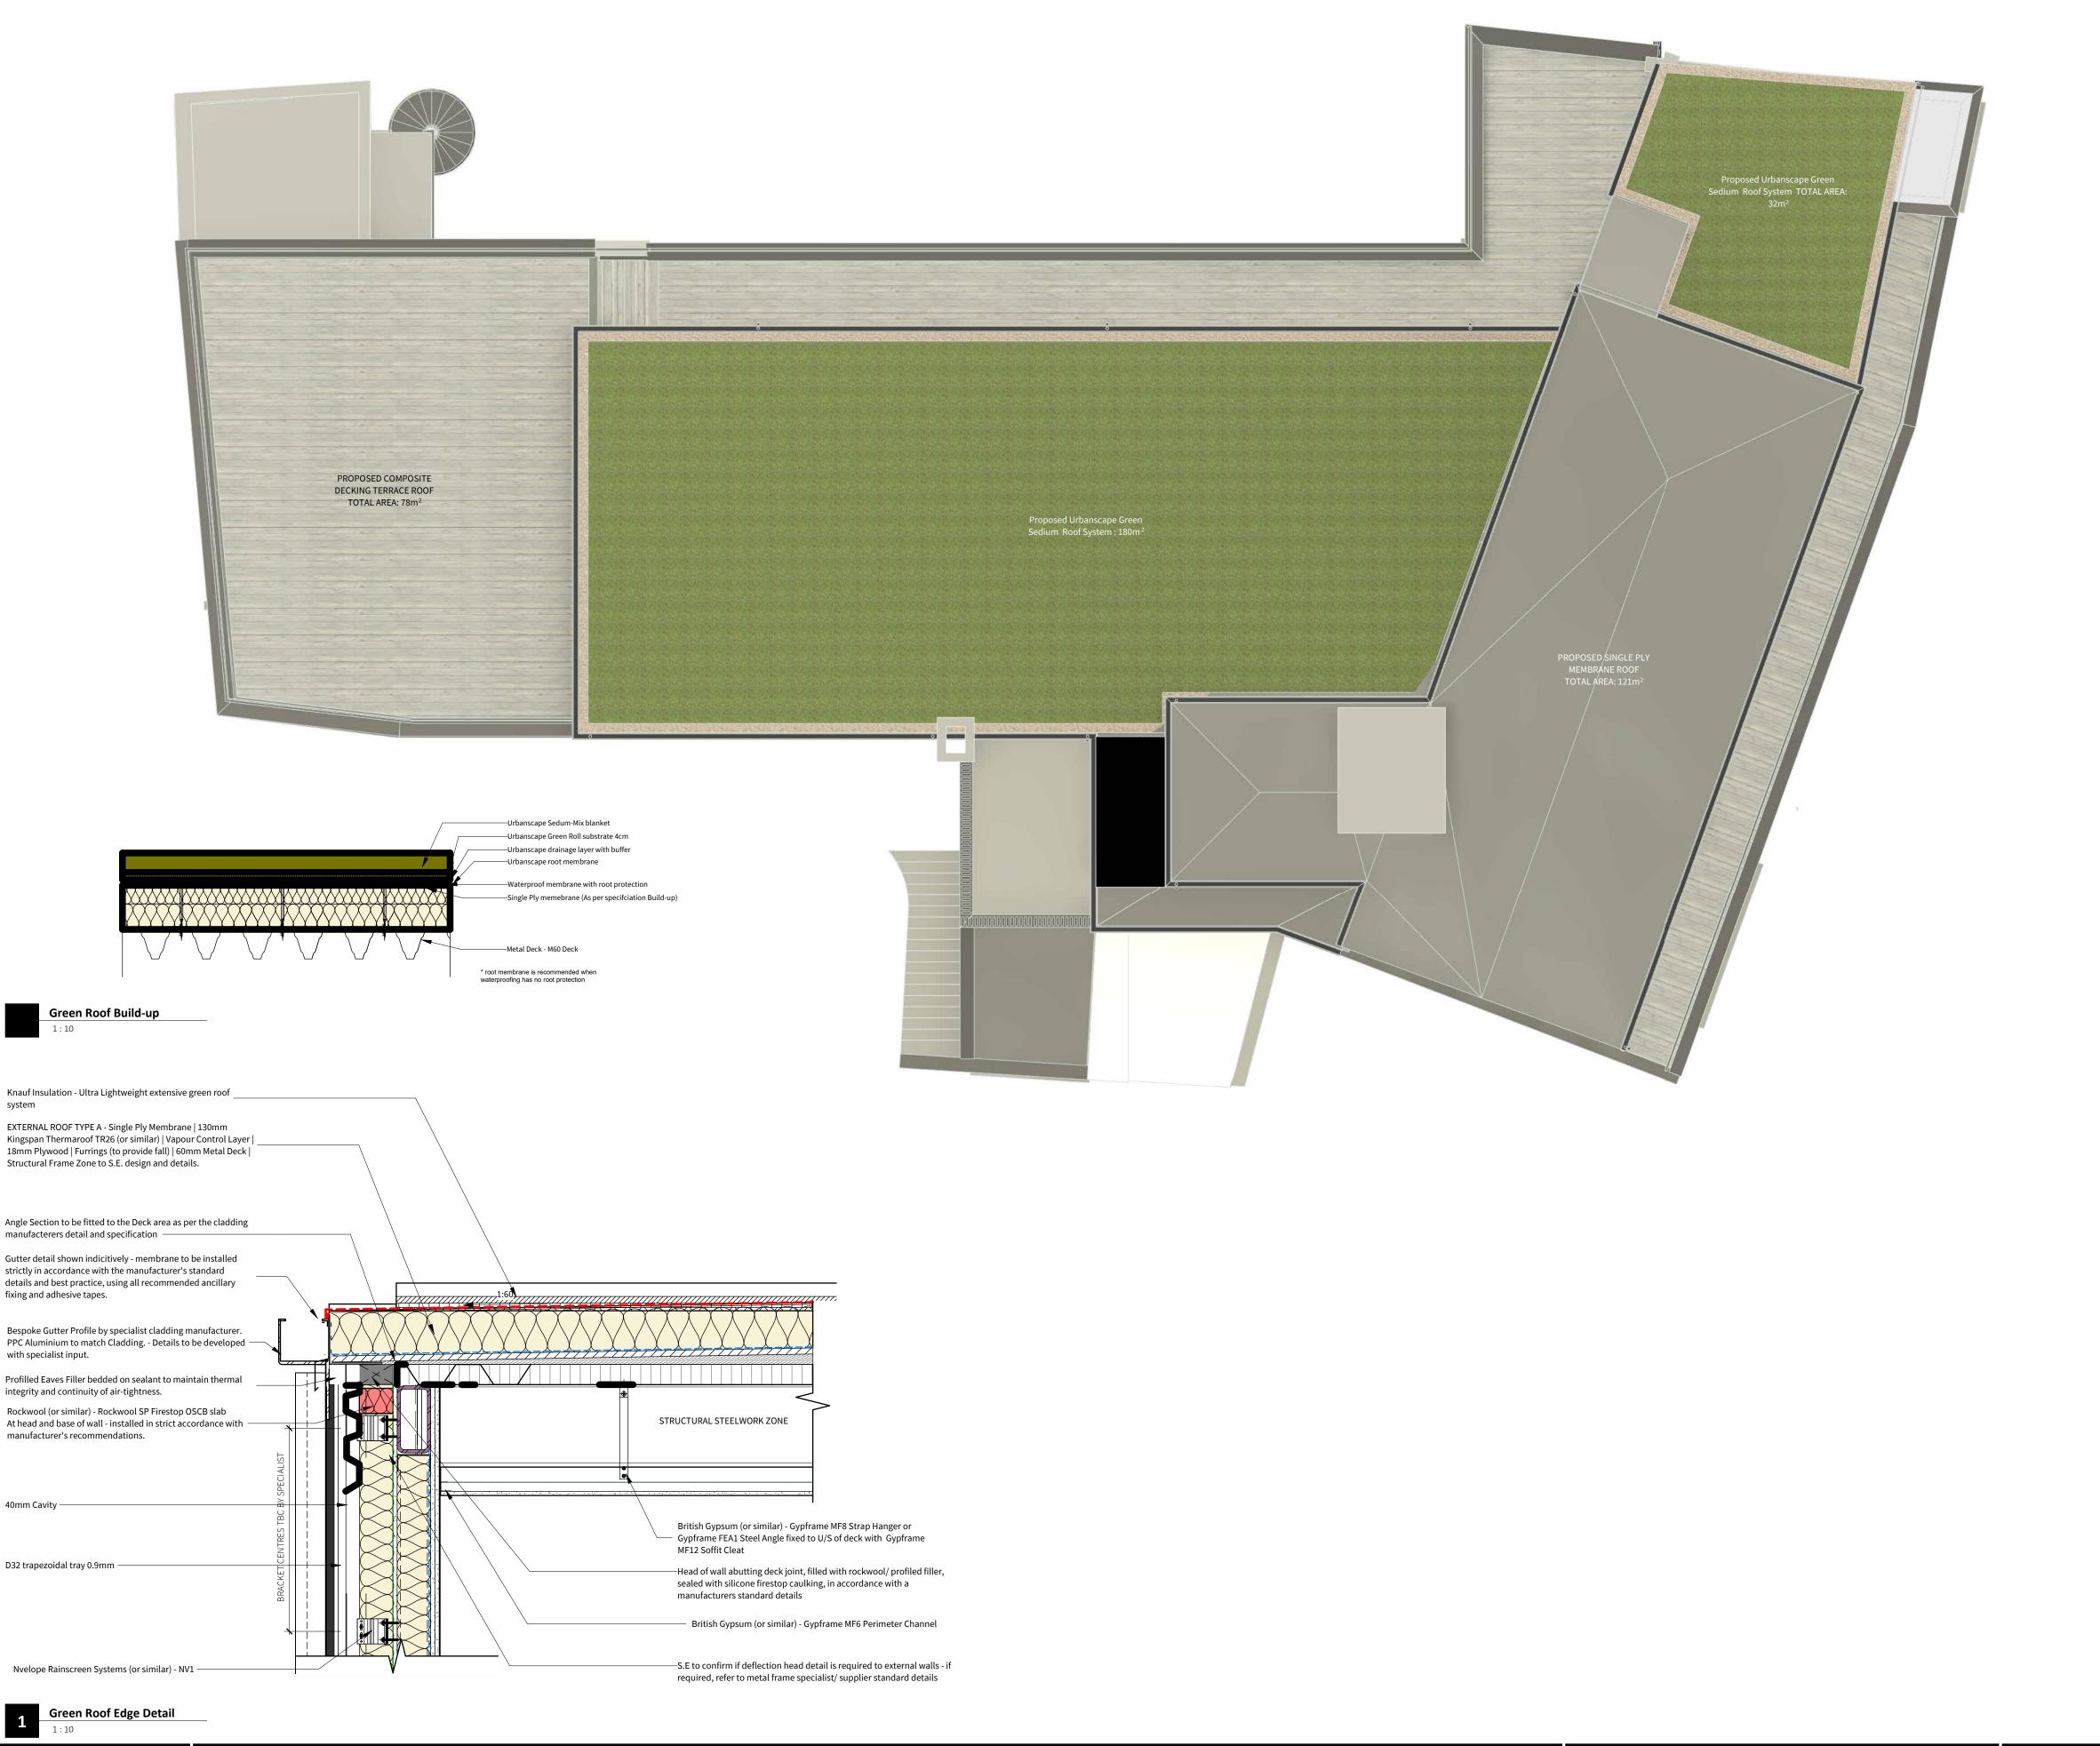

Maintence Schedule Sedium Room

Ubscape Green Roof Specifciation

• Fertilize the vegetation with the nutrients 1 or 2 times • The irrigation system shall be provided depending on the local climate conditions. Local Maintence contract will be agreed with Urbanscape or local maintence contractor.

Green Roof Species Used will be the following a mixture of

 Sedum reflexum Flower period: June / July Maximum height: 10cm Colour of flowers: white

 Sedum sexangulare Flowering period: June to July Maximum height: 5cm Flower colour: yellow

Sedum hispanicum

Flowering period: June to August Maximum height: 5cm Flower colour: white pink Sedum floriferum

Flowering period: June to July Maximum height: 15cm Flower colour: yellow

 Sedum sexangulare Flower period: June / July Maximum height: 5cm Colour of flowers: yellow