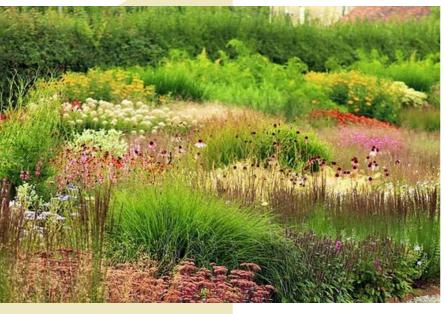

# 12A C HURCH ROW PROPOSED LANDSCAPE DESIGN

TOM MASSEY STUDIO

## **12A CHURCH ROW** SOFT LANDSCAPING MOODBOARD





















### **12A CHURCH ROW** HARD LANDSCAPING MATERIALS MOODBOARD

#### **RECLAIMED YORKSTONE**



**RESIN BOUND GRAVEL** 









Notes

- A. Permeable resin bound gravel driveway
- B. Green roof planitng to garage
- C. Taxus Baccata hedge
- D. Corten steel edged planting bed
- E. Reclaimed cathedral grade yorkstone terrace
- F. Mixed shrub, grass and perennial planting
- Species rich lawn G.
- Reclaimed cathedral grade yorkstone Н. dining terrace
- ١. Green roof planitng
- J. Sawn glacial boulder stepping stones
- Reclaimed cathedral grade yorkstone К. seating terrace
- Timber Bench L.
- M. Loose gravel pathway through planting, no formal edge
- N. Reclaimed cathedral grade yorkstone terrace to studio
- O. Reclaimed cathedral grade yorkstone steps
- Ρ. Timber gate
- Q. Corte