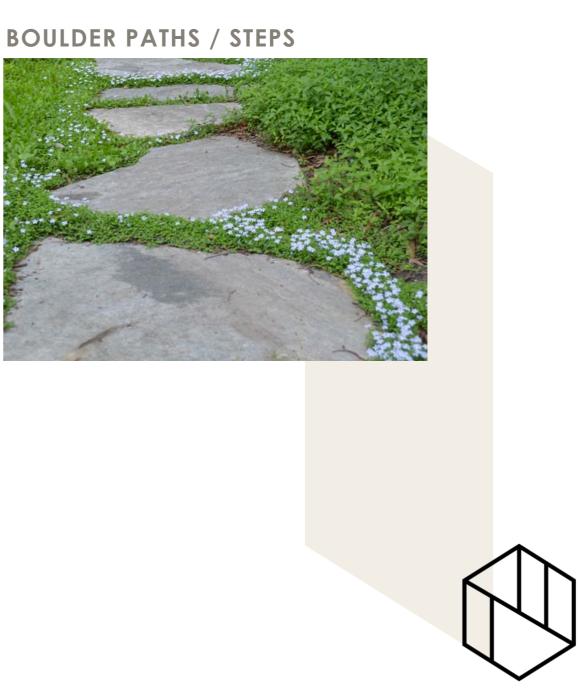

#### **RECLAIMED YORKSTONE**

**RESIN BOUND GRAVEL** 

Notes

- A. Permeable resin bound gravel driveway
- B. Green roof planitng to garage
- C. Taxus Baccata hedge
- D. Corten steel edged planting bed
- E. Reclaimed cathedral grade yorkstone terrace
- F. Mixed shrub, grass and perennial planting
- Species rich lawn G.
- Reclaimed cathedral grade yorkstone Н. dining terrace
- ١. Green roof planitng
- J. Sawn glacial boulder stepping stones
- Reclaimed cathedral grade yorkstone К. seating terrace
- Timber Bench L.
- M. Loose gravel pathway through planting, no formal edge
- N. Reclaimed cathedral grade yorkstone terrace to studio
- O. Reclaimed cathedral grade yorkstone steps
- Ρ. Timber gate
- Q. Corten steel planter
- R. Green roof to studio