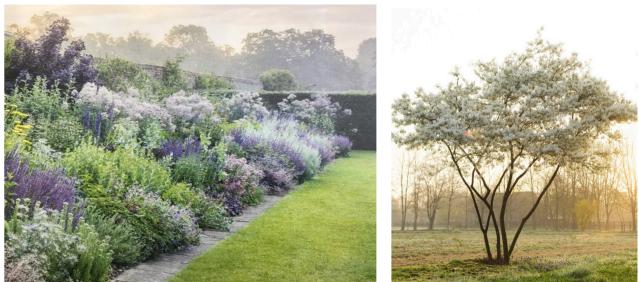

# 12A C HURCH ROW PROPOSED LANDSCAPE DESIGN

TOM MASSEY STUDIO

## **12A CHURCH ROW** SOFT LANDSCAPING MOODBOARD





















### **12A CHURCH ROW** HARD LANDSCAPING MATERIALS MOODBOARD

#### **RECLAIMED YORKSTONE**



**RESIN BOUND GRAVEL** 









Notes

- A. Permeable resin bound gravel driveway
- B. Green roof planitng to garage
- C. Taxus Baccata hedge
- D. Corten steel edged planting bed
- E. Reclaimed cathedral grade yorkstone terrace
- F. Mixed shrub, grass and perennial planting
- Species rich lawn G.
- Reclaimed cathedral grade yorkstone Н. dining terrace
- ١. Green roof planitng
- J. Sawn glacial boulder stepping stones
- Reclaimed cathedral grade yorkstone К. seating terrace
- Timber Bench L.
- M. Loose gravel pathway through planting, no formal edge
- N. Reclaimed cathedral grade yorkstone terrace to studio
- O. Reclaimed cathedral grade yorkstone steps
- Ρ. Timber gate
- Q. Corten steel pl