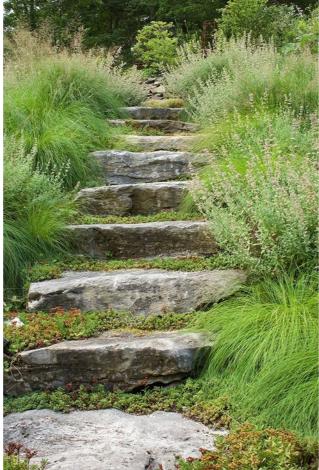

#### **RECLAIMED YORKSTONE**

**RESIN BOUND GRAVEL** 

Notes

- A. Permeable resin bound gravel driveway
- B. Green roof planitng to garage
- C. Taxus Baccata hedge
- D. Corten steel edged planting bed
- E. Reclaimed cathedral grade yorkstone terrace
- F. Mixed shrub, grass and perennial planting
- Species rich lawn G.
- Reclaimed cathedral grade yorkstone Н. dining terrace
- ١. Green roof planitng
- J. Sawn glacial boulder stepping stones
- Reclaimed cathedral grade yorkstone К. seating terrace
- Timber Bench L.
- M. Loose gravel pathway through planting, no formal edge
- N. Reclaimed cathedral grade yorkstone terrace to studio
- O. Reclaimed cathedral grade yorkstone steps
- Ρ. Timber gate
- Q. Corten steel planter
- R. Green roof to studio