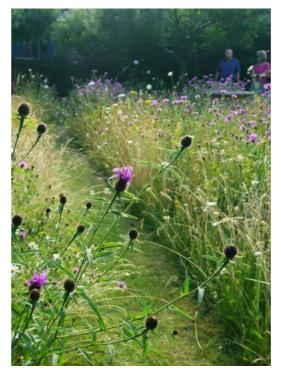

# 12A C HURCH ROW PROPOSED LANDSCAPE DESIGN

TOM MASSEY STUDIO

## **12A CHURCH ROW** SOFT LANDSCAPING MOODBOARD





















### **12A CHURCH ROW** HARD LANDSCAPING MATERIALS MOODBOARD

#### **RECLAIMED YORKSTONE**



**RESIN BOUND GRAVEL** 









Notes

- A. Permeable resin bound gravel driveway
- B. Green roof planitng to garage
- C. Taxus Baccata hedge
- D. Corten steel edged planting bed
- E. Reclaimed cathedral grade yorkstone terrace
- F. Mixed shrub, grass and perennial planting
- Species rich lawn G.
- Reclaimed cathedral grade yorkstone Н. dining terrace
- ١. Green roof planitng
- J. Sawn glacial boulder stepping stones
- Reclaimed cathedral grade yorkstone К. seating terrace
- Timber Bench L.
- M. Loose gravel pathway through planting, no formal edge
- N. Reclaimed cathedral grade yorkstone terrace to studio
- O. Reclaimed cathedral grade yorkstone steps
- Ρ. Timber gate
- Q. Corten stee