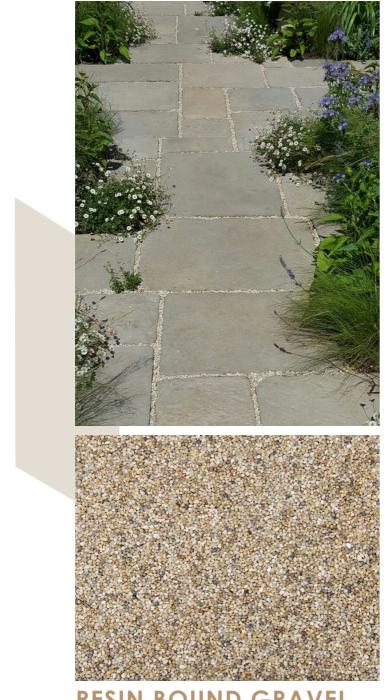

#### **RECLAIMED YORKSTONE**

**RESIN BOUND GRAVEL** 

Notes

- A. Permeable resin bound gravel driveway
- B. Green roof planitng to garage
- C. Taxus Baccata hedge
- D. Corten steel edged planting bed
- E. Reclaimed cathedral grade yorkstone terrace
- F. Mixed shrub, grass and perennial planting
- Species rich lawn G.
- Reclaimed cathedral grade yorkstone Н. dining terrace
- ١. Green roof planitng
- J. Sawn glacial boulder stepping stones
- Reclaimed cathedral grade yorkstone К. seating terrace
- Timber Bench L.
- M. Loose gravel pathway through planting, no formal edge
- N. Reclaimed cathedral grade yorkstone terrace to studio
- O. Reclaimed cathedral grade yorkstone steps
- Ρ. Timber gate
- Q. Corten steel planter
- R. Green roof to studio