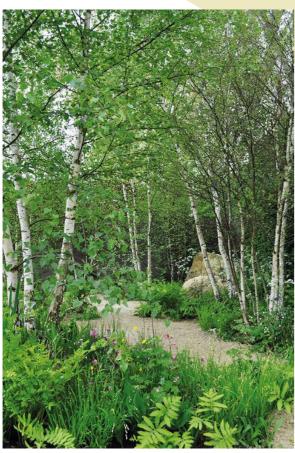

# 12A C HURCH ROW PROPOSED LANDSCAPE DESIGN

TOM MASSEY STUDIO

## **12A CHURCH ROW** SOFT LANDSCAPING MOODBOARD





















### **12A CHURCH ROW** HARD LANDSCAPING MATERIALS MOODBOARD

#### **RECLAIMED YORKSTONE**



**RESIN BOUND GRAVEL** 









Notes

- A. Permeable resin bound gravel driveway
- B. Green roof planitng to garage
- C. Taxus Baccata hedge
- D. Corten steel edged planting bed
- E. Reclaimed cathedral grade yorkstone terrace
- F. Mixed shrub, grass and perennial planting
- Species rich lawn G.
- Reclaimed cathedral grade yorkstone Н. dining terrace
- ١. Green roof planitng
- J. Sawn glacial boulder stepping stones
- Reclaimed cathedral grade yorkstone К. seating terrace
- Timber Bench L.
- M. Loose gravel pathway through planting, no formal edge
- N. Reclaimed cathedral grade yorkstone terrace to studio
- O. Reclaimed cathedral grade yorkstone steps
- Ρ. Timber gate
- Q. Corten steel plan