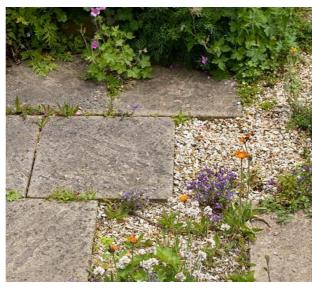

#### **RECLAIMED YORKSTONE**

**RESIN BOUND GRAVEL** 

Notes

- A. Permeable resin bound gravel driveway
- B. Green roof planitng to garage
- C. Taxus Baccata hedge
- D. Corten steel edged planting bed
- E. Reclaimed cathedral grade yorkstone terrace
- F. Mixed shrub, grass and perennial planting
- Species rich lawn G.
- Reclaimed cathedral grade yorkstone Н. dining terrace
- ١. Green roof planitng
- J. Sawn glacial boulder stepping stones
- Reclaimed cathedral grade yorkstone К. seating terrace
- Timber Bench L.
- M. Loose gravel pathway through planting, no formal edge
- N. Reclaimed cathedral grade yorkstone terrace to studio
- O. Reclaimed cathedral grade yorkstone steps
- Ρ. Timber gate
- Q. Corten steel planter
- R. Green roof to studio