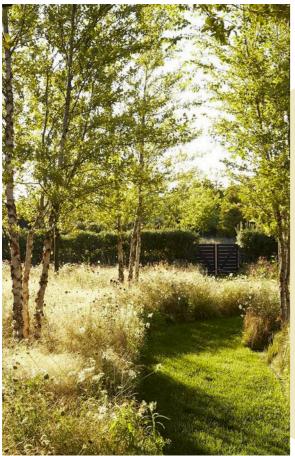

# 12A C HURCH ROW PROPOSED LANDSCAPE DESIGN

TOM MASSEY STUDIO

## **12A CHURCH ROW** SOFT LANDSCAPING MOODBOARD





















### **12A CHURCH ROW** HARD LANDSCAPING MATERIALS MOODBOARD

#### **RECLAIMED YORKSTONE**



**RESIN BOUND GRAVEL** 









Notes

- A. Permeable resin bound gravel driveway
- B. Green roof planitng to garage
- C. Taxus Baccata hedge
- D. Corten steel edged planting bed
- E. Reclaimed cathedral grade yorkstone terrace
- F. Mixed shrub, grass and perennial planting
- Species rich lawn G.
- Reclaimed cathedral grade yorkstone Н. dining terrace
- ١. Green roof planitng
- J. Sawn glacial boulder stepping stones
- Reclaimed cathedral grade yorkstone К. seating terrace
- Timber Bench L.
- M. Loose gravel pathway through planting, no formal edge
- N. Reclaimed cathedral grade yorkstone terrace to studio
- O. Reclaimed cathedral grade yorkstone steps
- Ρ. Timber gate
- Q. Cor