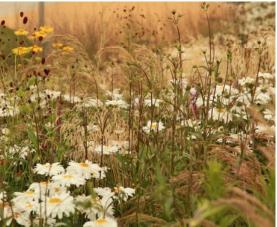

# 12A C HURCH ROW PROPOSED LANDSCAPE DESIGN

TOM MASSEY STUDIO

## **12A CHURCH ROW** SOFT LANDSCAPING MOODBOARD





















### **12A CHURCH ROW** HARD LANDSCAPING MATERIALS MOODBOARD

#### **RECLAIMED YORKSTONE**



**RESIN BOUND GRAVEL** 









Notes

- A. Permeable resin bound gravel driveway
- B. Green roof planitng to garage
- C. Taxus Baccata hedge
- D. Corten steel edged planting bed
- E. Reclaimed cathedral grade yorkstone terrace
- F. Mixed shrub, grass and perennial planting
- Species rich lawn G.
- Reclaimed cathedral grade yorkstone Н. dining terrace
- ١. Green roof planitng
- J. Sawn glacial boulder stepping stones
- Reclaimed cathedral grade yorkstone К. seating terrace
- Timber Bench L.
- M. Loose gravel pathway through planting, no formal edge
- N. Reclaimed cathedral grade yorkstone terrace to studio
- O. Reclaimed cathedral grade yorkstone steps
- Ρ. Timber gate
- Q. Corten steel plante