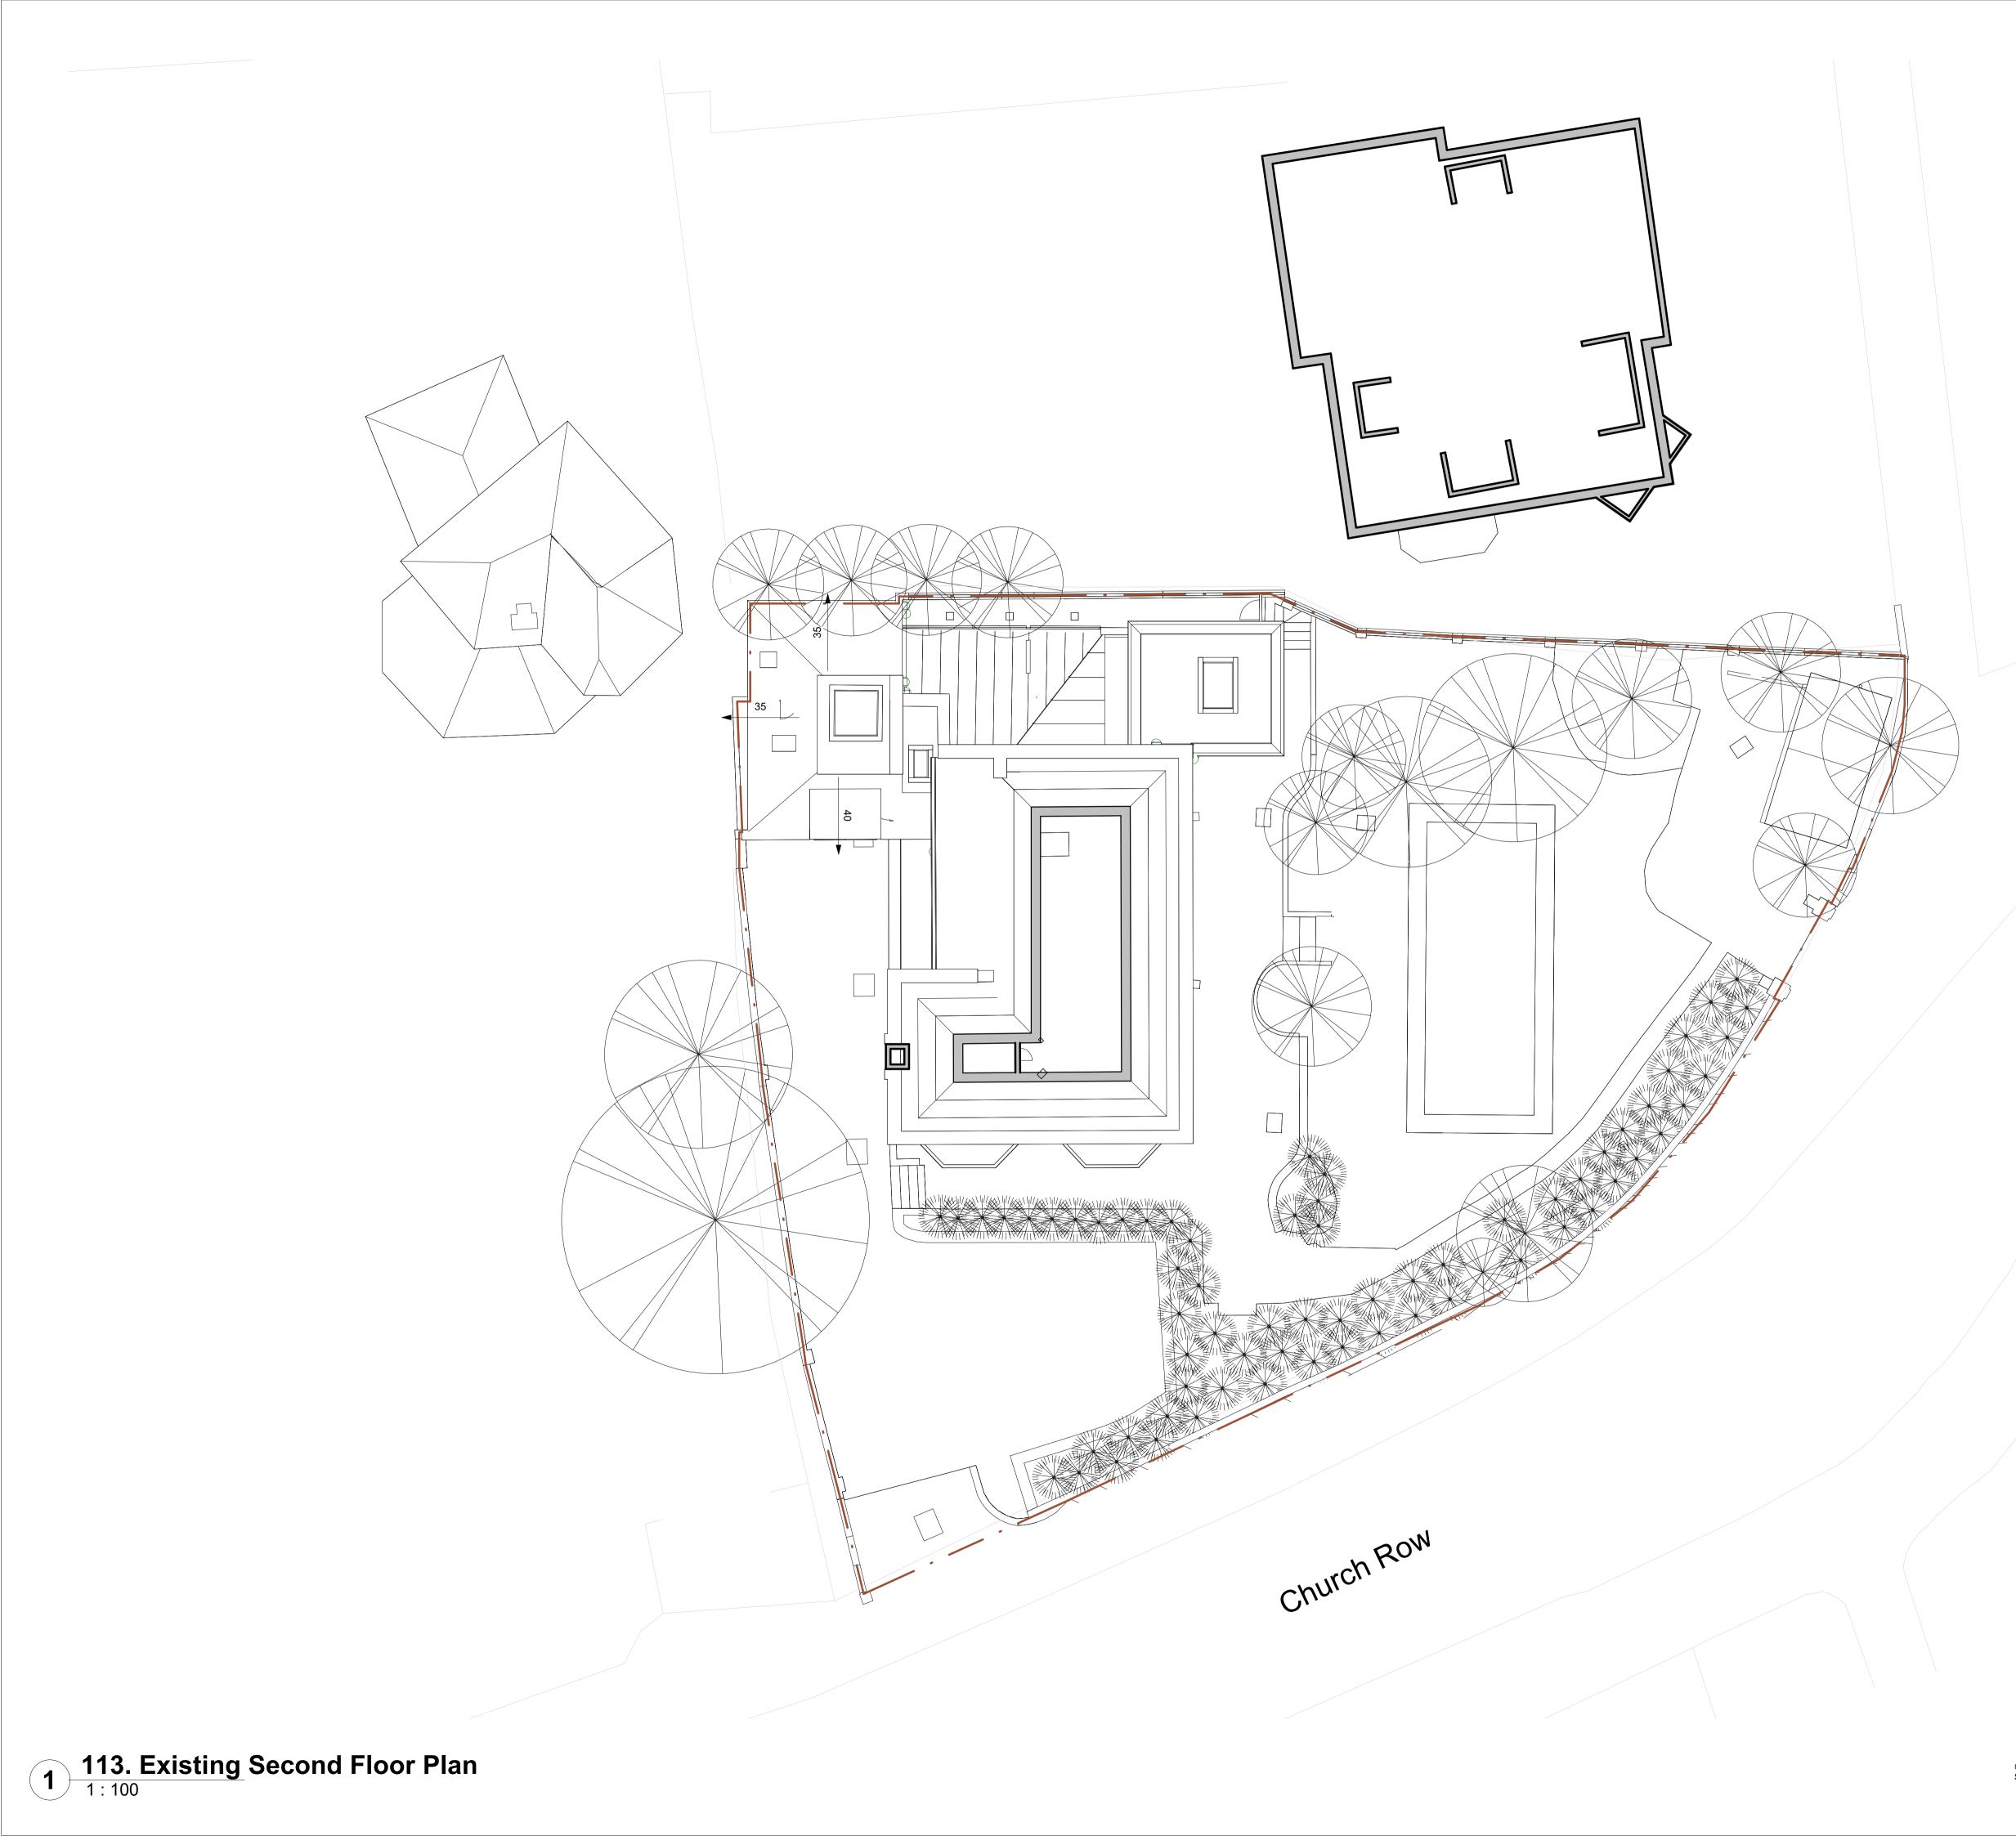

## Planning

Date

Ву

12A Church Row

Drawing Title:

Drawn By:

AB

8 m

Project:

Existing Plans - Second Floor

<sub>Scale:</sub> 1:100 @A1 Date of first issue: 25/06/24

Checked By: DC

© KSR Architects

Drawing No: 23024-X1-112

Frognal Gardens