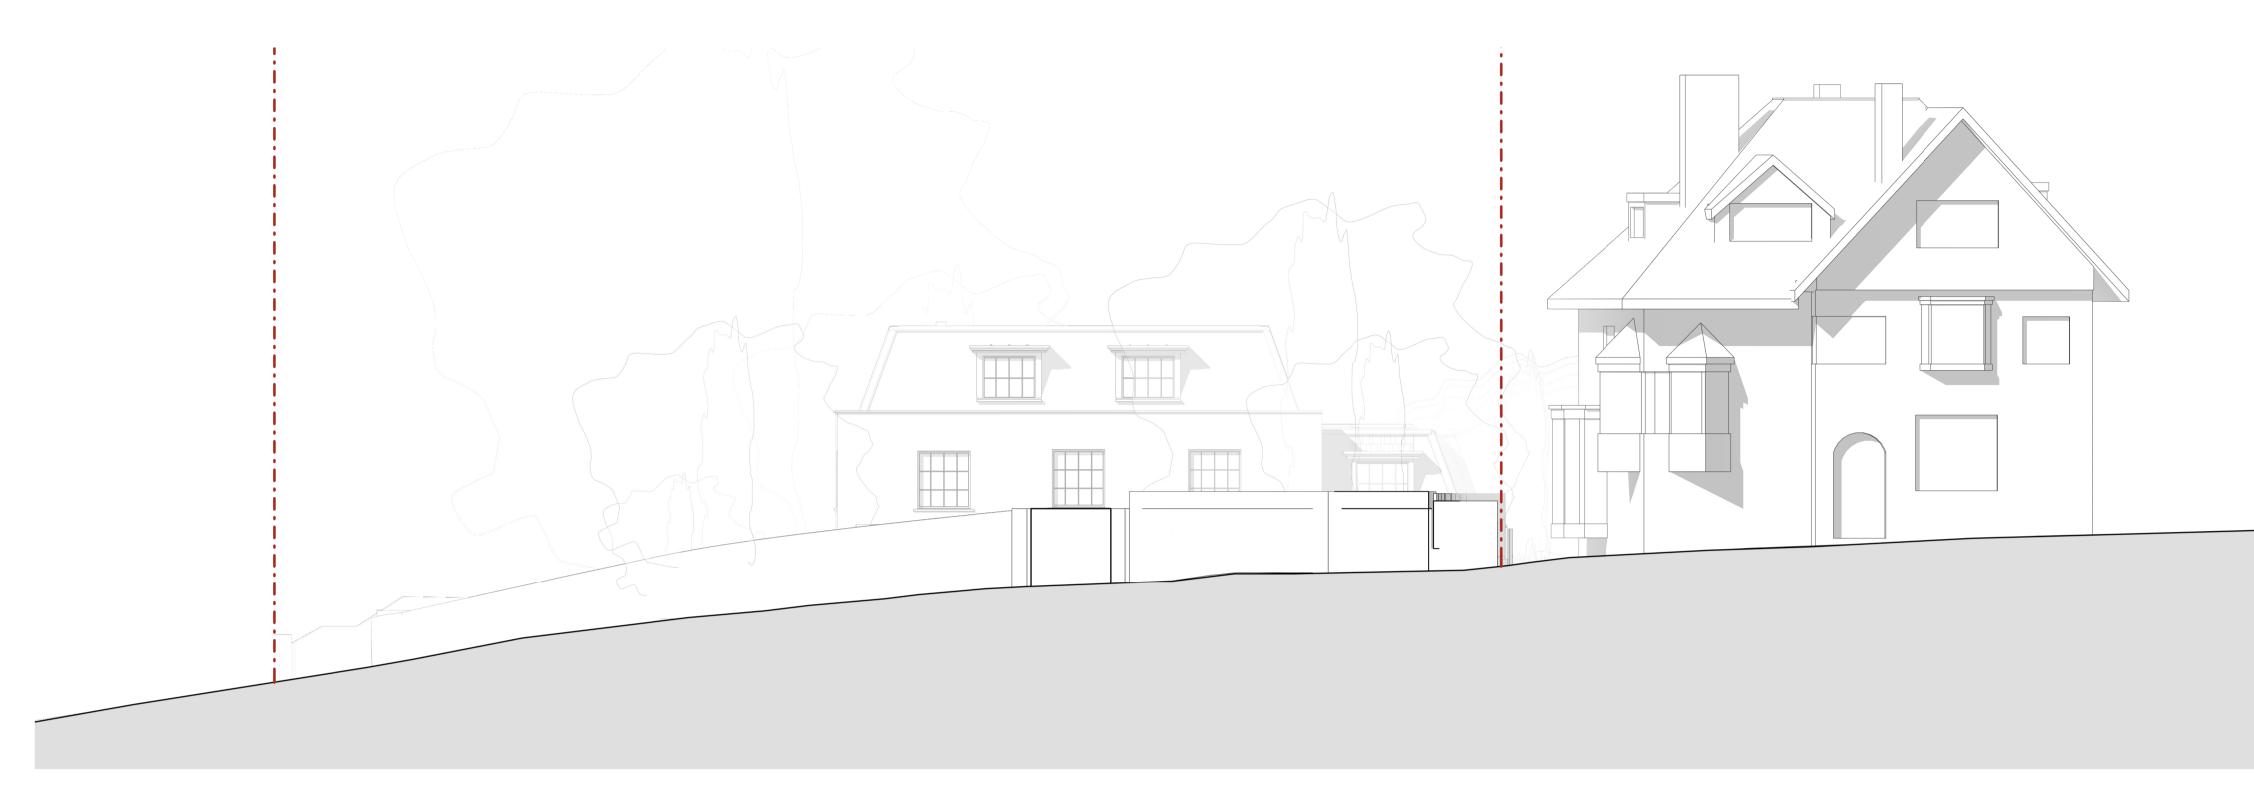

Proposed East Elevation from Church Row
1:100

2 Existing East Elevation from Church Row 1: 100

General Notes

This drawing is copyright of KSR architects. This drawing must be read in conjunction with the Designer's Risk Assessment, specification and all other relevant documentation and drawings.