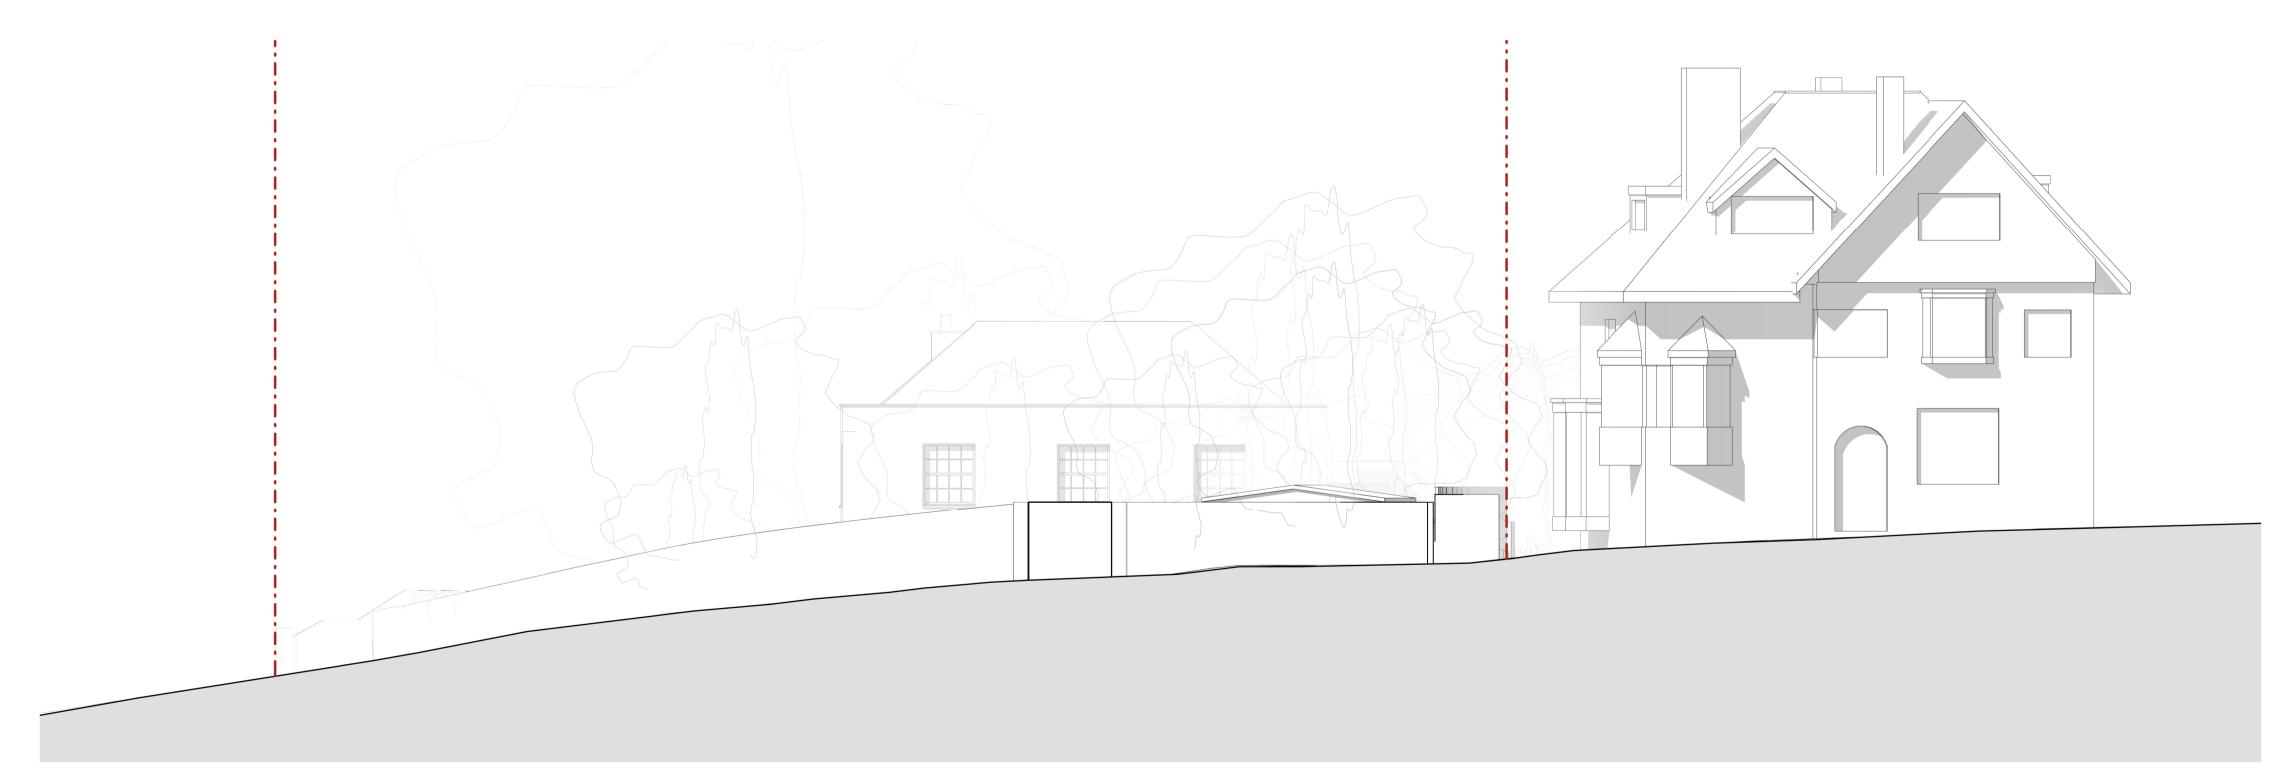

Proposed East Elevation from Church Row
1:100

2 Existing East Elevation from Church Row 1: 100

General Notes

This drawing is copyright of KSR architects. This drawing must be read in conjunction with the Designer's Risk Assessment, specification and all other relevant documentation and drawings.