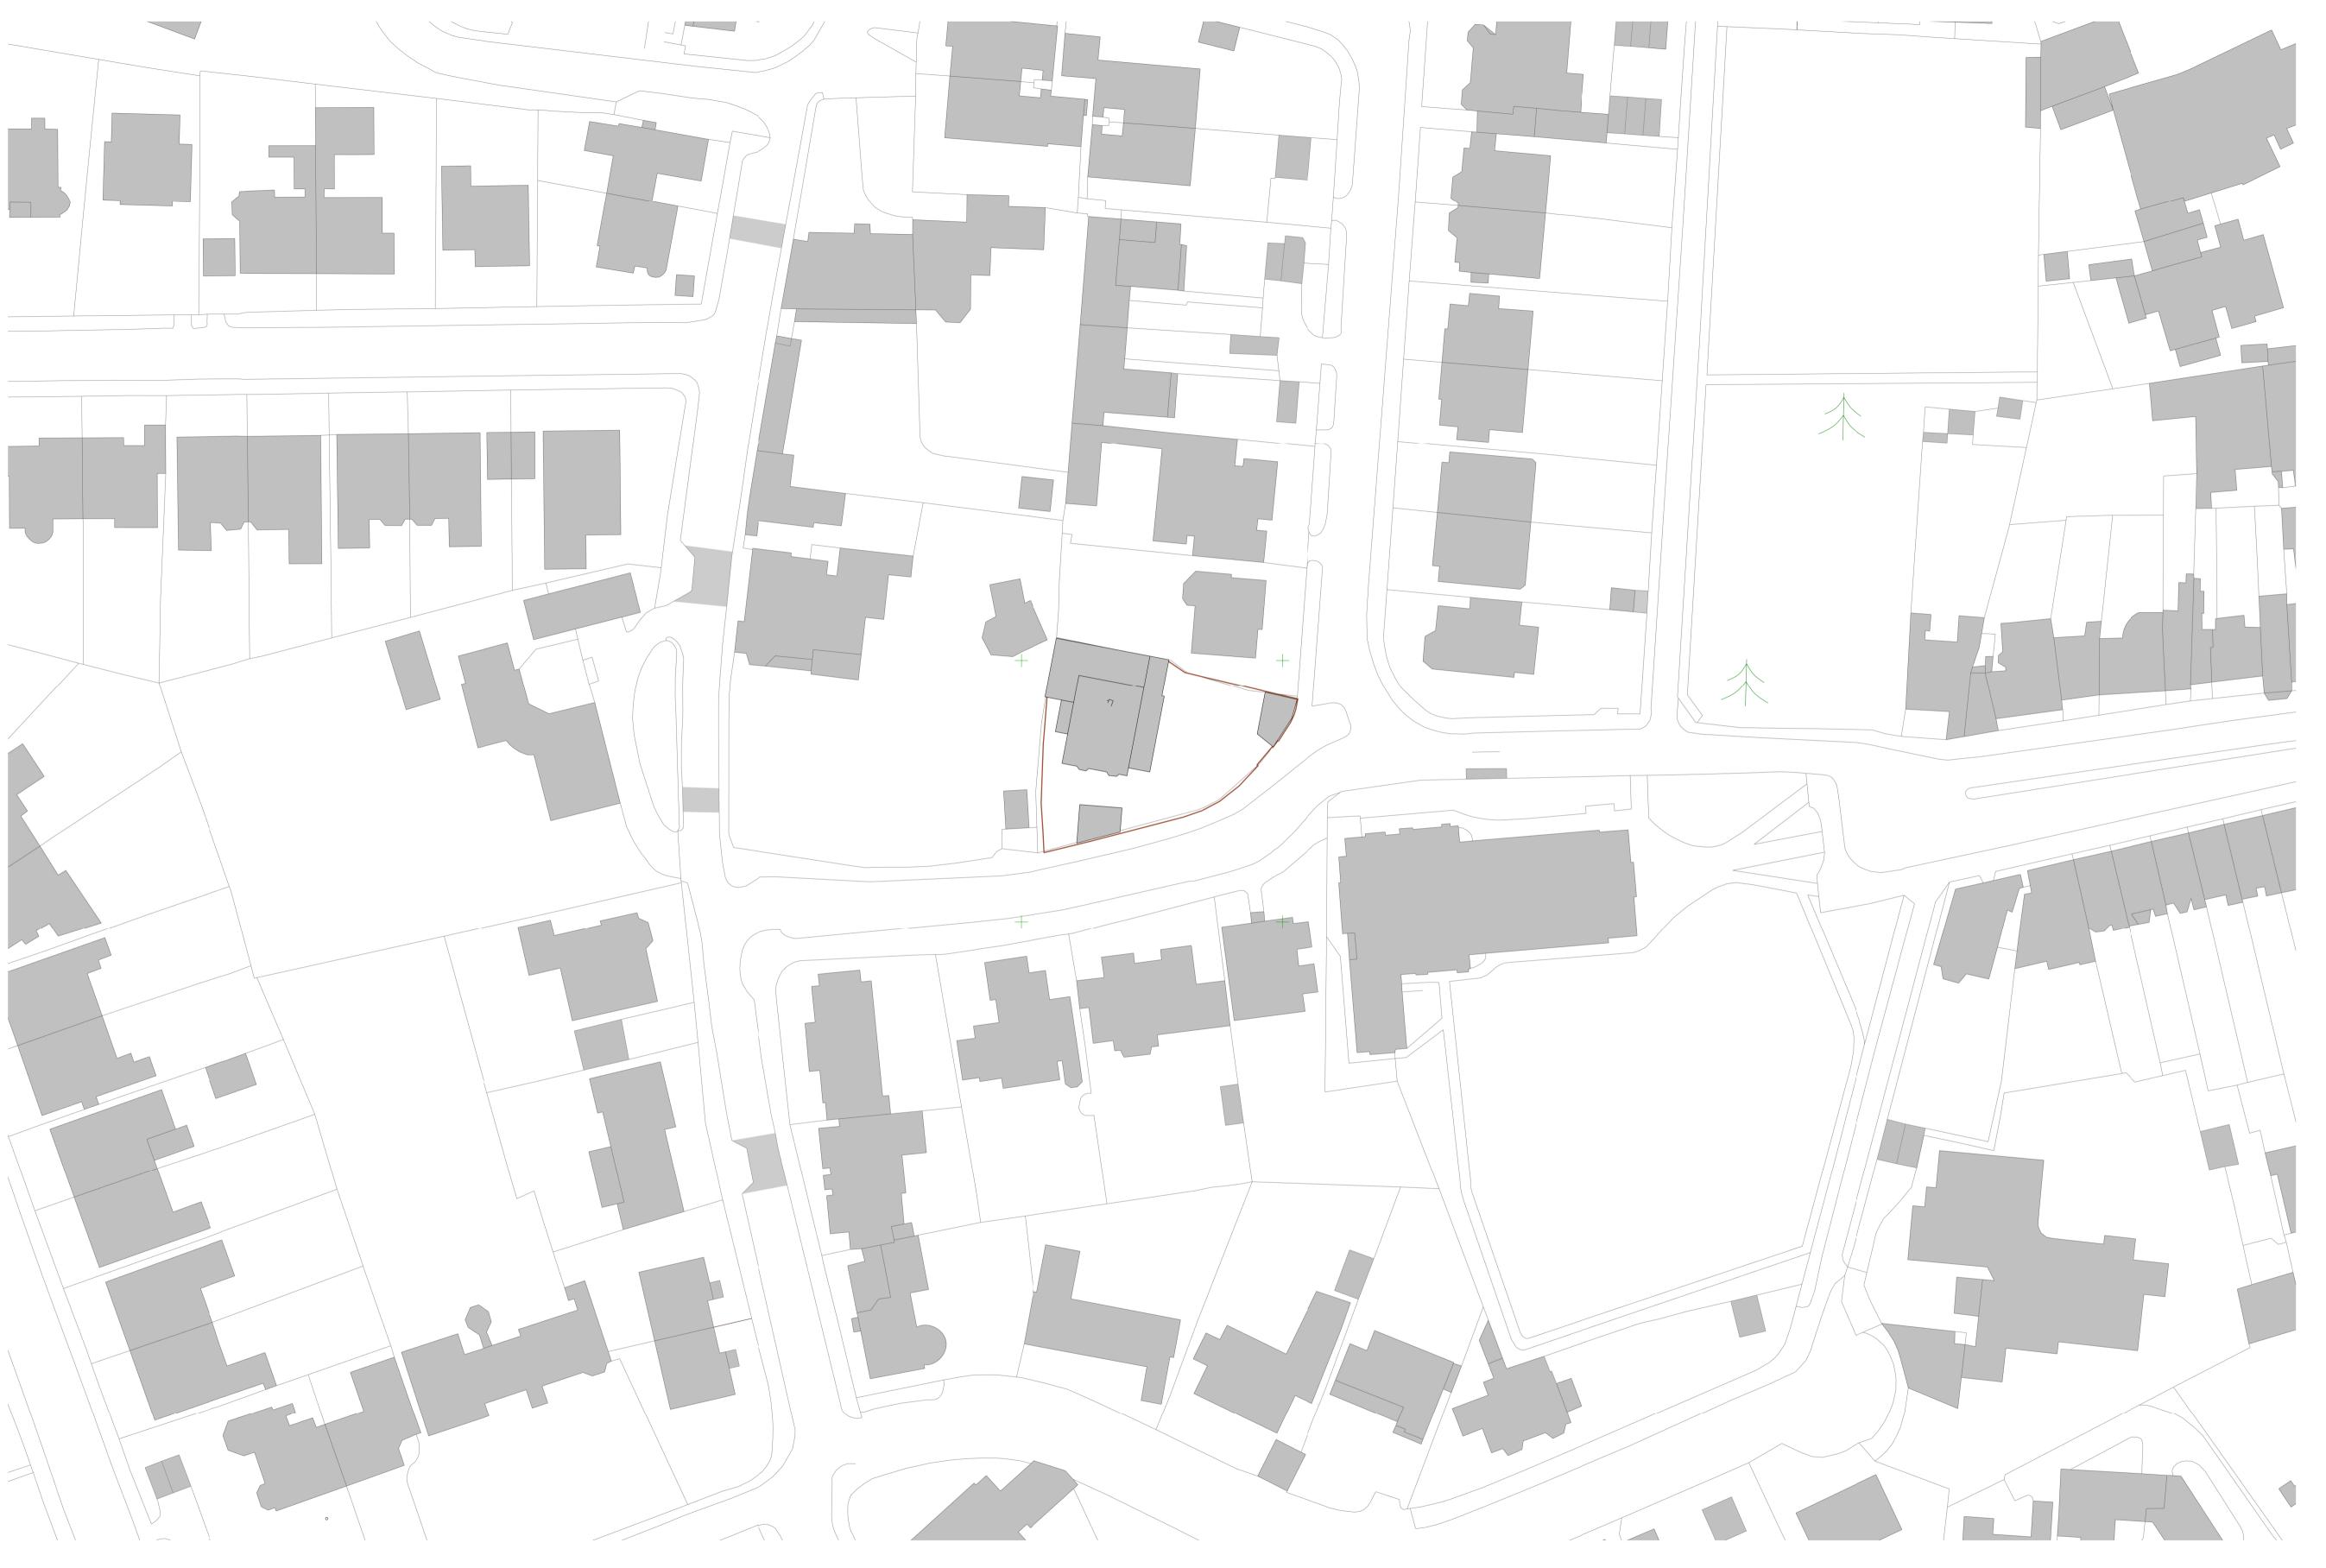

1 Proposed Block Site Plan

**Planning** 

KSR Architects LLP
14 Greenland Street London NWI OND

ARCHITECTS & INTERIOR DESIGNERS

mail@ksrarchitects.com
t: +44 (0)20 7692 5000
www.ksrarchitects.com

General Notes

12A Church Row

Proposed Block Site Plan

Scale: 1:500 @A1 25/06/24 © KSR Architects

23024-P1-100