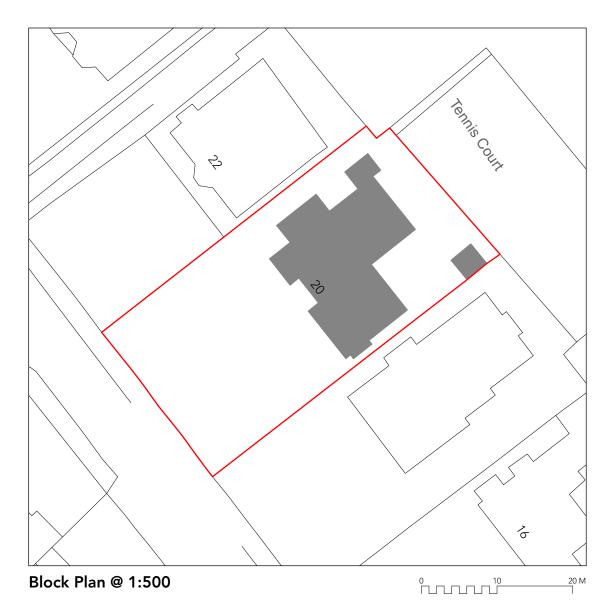

Architect's drawings and specifications and with other Consultant's Information.

|               |            |                         |             | $\mathbf{\Lambda}$ |
|---------------|------------|-------------------------|-------------|--------------------|
|               |            |                         |             | · _                |
| Site Add      | dress      |                         | 20 Redingto | n Road, NW3        |
| Project       |            |                         | Fe          | asibility Study    |
| Drawing Title |            | Location and Block Plan |             |                    |
| Drawing       | Number     |                         |             | D3_001             |
| Status        |            |                         |             | PLANNING           |
| Date          | 09/07/2024 | Revision                | Scale       | AS SHOWN           |