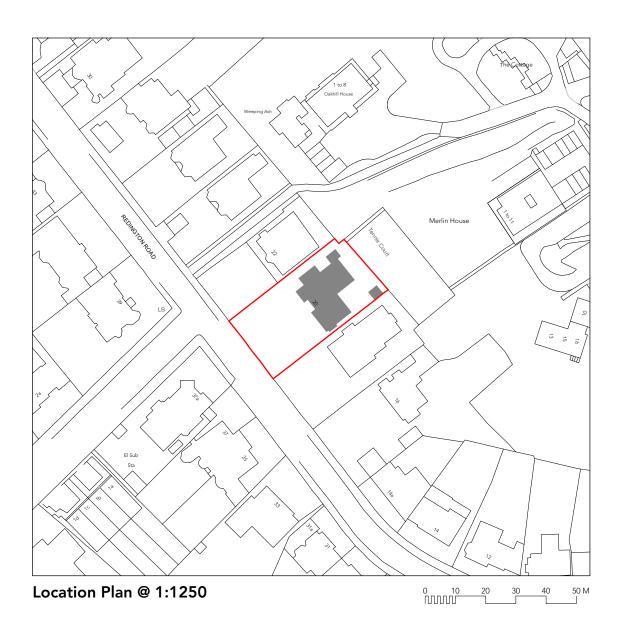

Architect's drawings and specifications and with other Consultant's Information.

|               |            |                         |             | $\mathbf{\Lambda}$ |
|---------------|------------|-------------------------|-------------|--------------------|
|               |            |                         |             | · _                |
| Site Add      | dress      |                         | 20 Redingto | n Road, NW3        |
| Project       |            |                         | Fe          | asibility Study    |
| Drawing Title |            | Location and Block Plan |             |                    |
| Drawing       | Number     |                         |             | D3_001             |
| Status        |            |                         |             | PLANNING           |
| Date          | 09/07/2024 | Revision                | Scale       | AS SHOWN           |