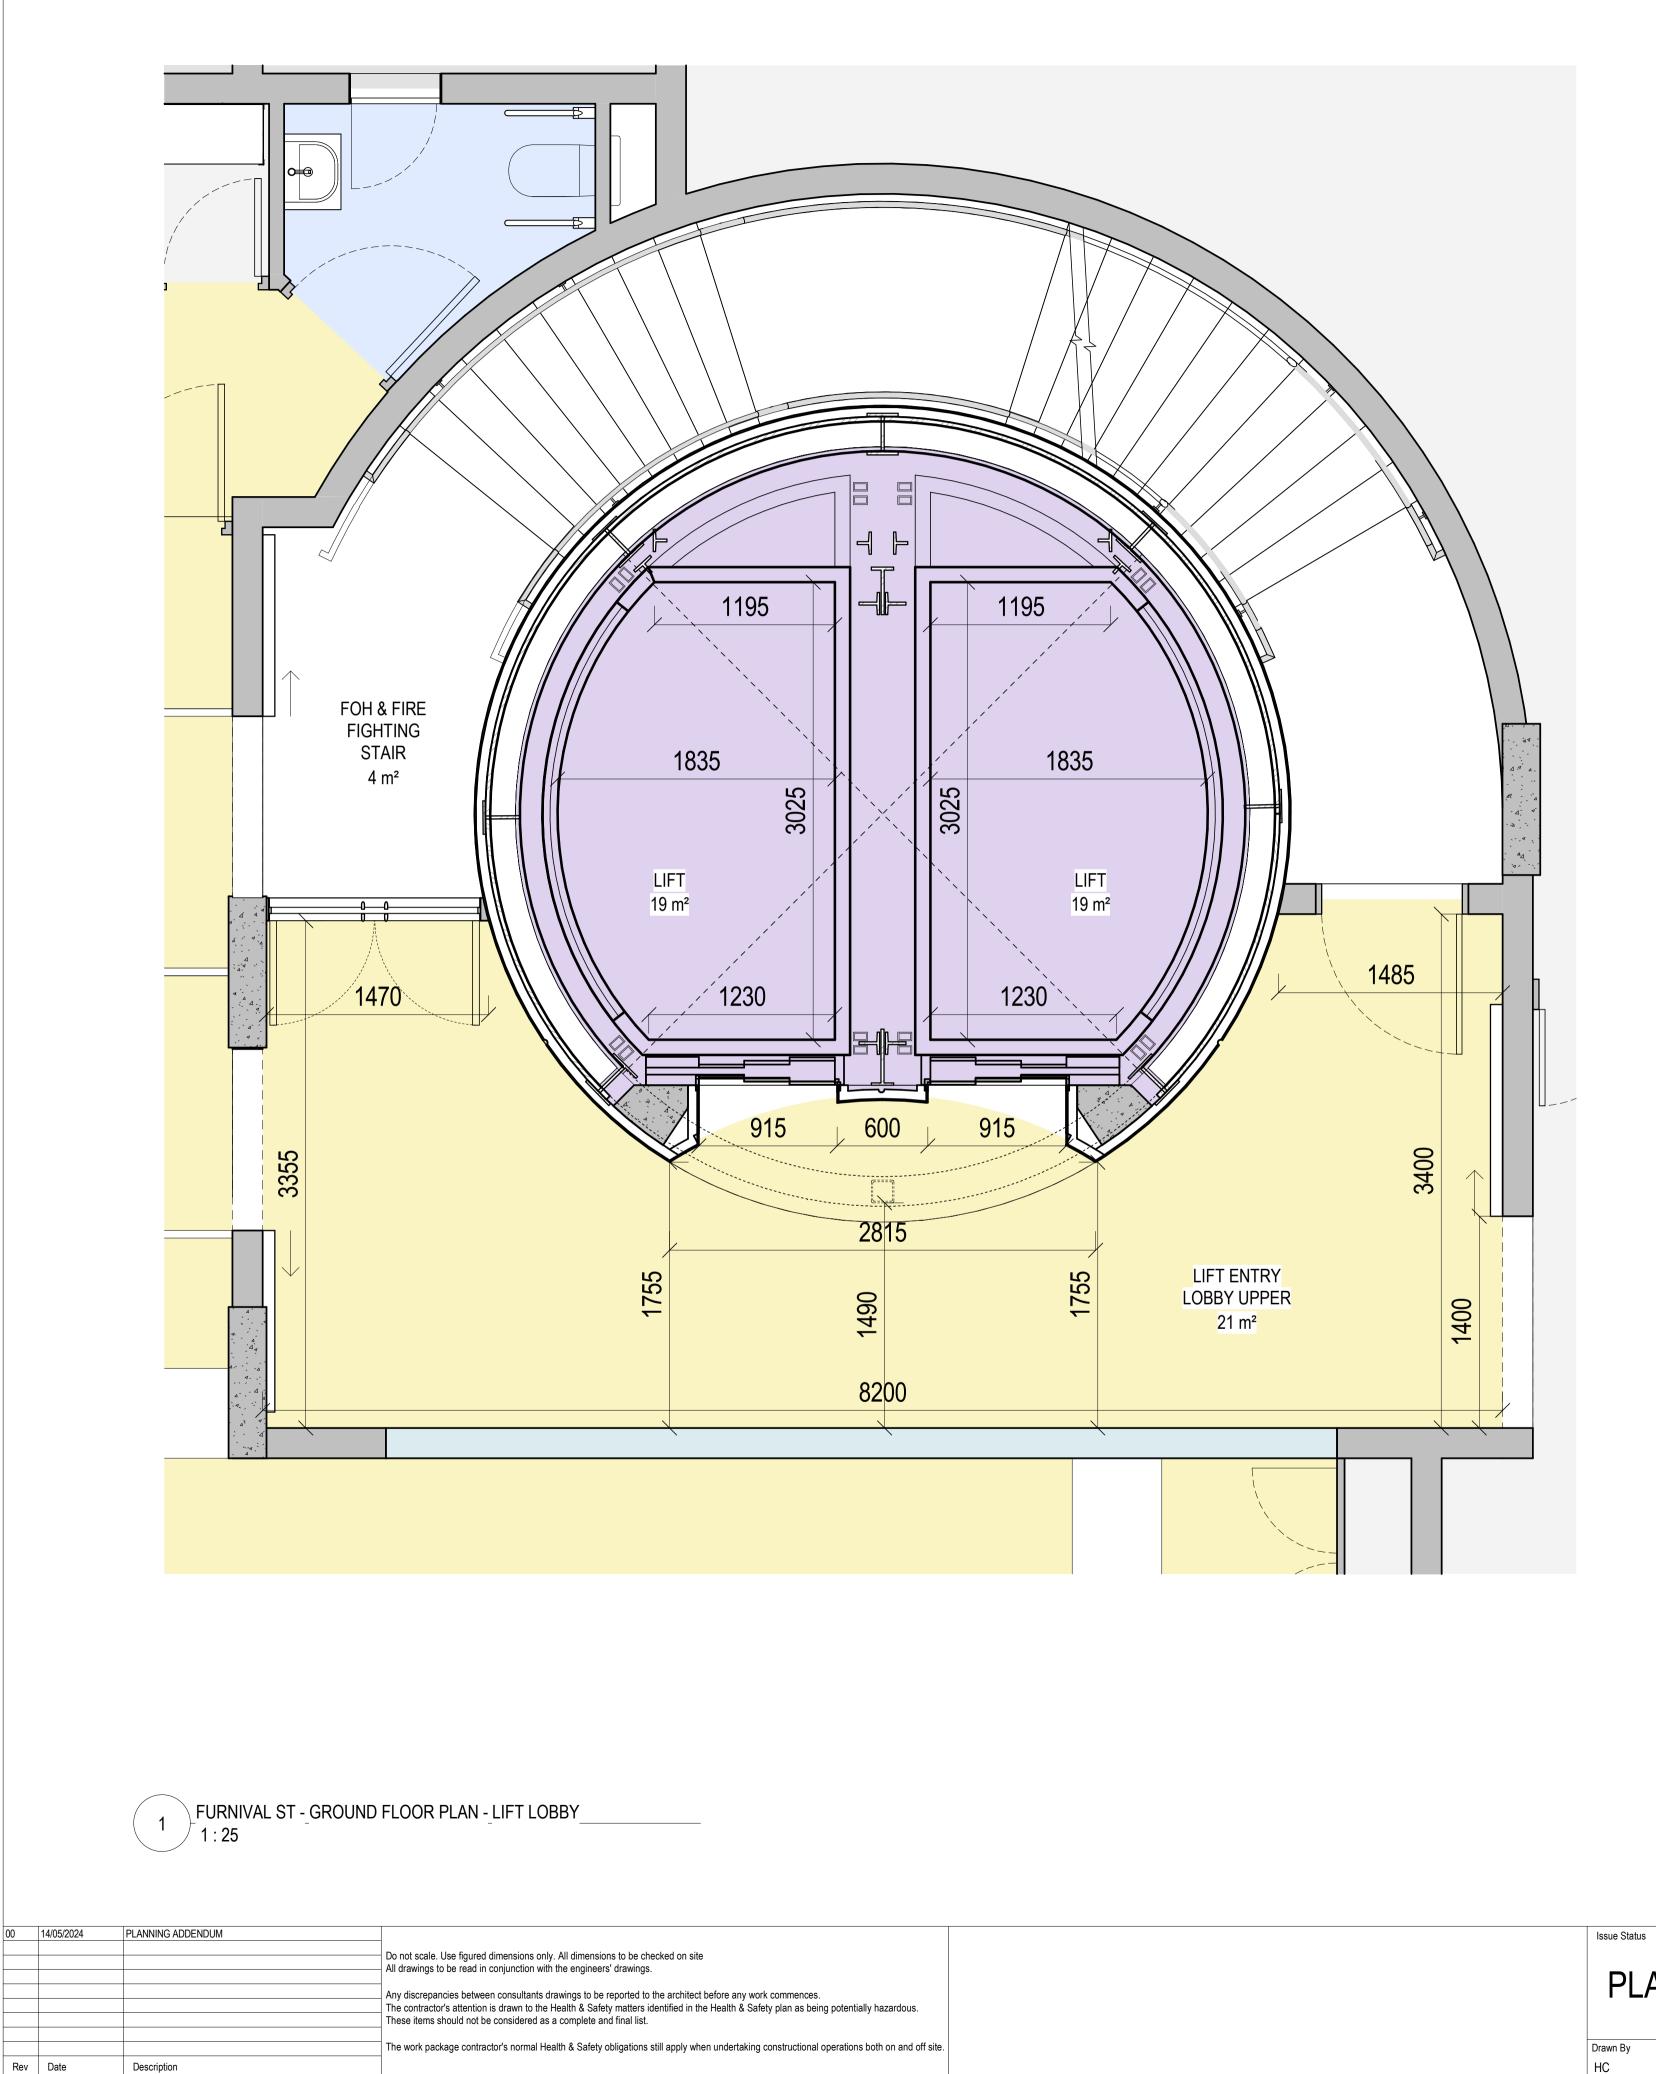

## PLANNING ADDENDUM

Client THE LONDON TUNNELS PLC

Drawn By Checked By HC RC

|                                                                                        | 1:25 <b>1</b>                                                             | 500mm                                                                            | 0                        | 1m                                               | 2m              |
|----------------------------------------------------------------------------------------|---------------------------------------------------------------------------|----------------------------------------------------------------------------------|--------------------------|--------------------------------------------------|-----------------|
| WilkinsonEyre                                                                          |                                                                           | Project<br>THE LONDON TUNNELS<br>Drawing Title<br>FURNIVAL - CENTRAL LIFT DETAIL |                          |                                                  |                 |
| Wilkinson Eyre Architects<br>33 Bowling Green Lane, London<br>EC1R 0BJ, United Kingdom | +44 (0) 20 7608 7900 T<br>+44 (0) 20 7608 7901 F<br>www.wilkinsoneyre.com | Scale at A1<br>1:25                                                              | Drawing and 0<br>01820 - | CAD File Number<br>WEA - 01 - ZZ - PD - A - 4150 | Rev<br>00       |
|                                                                                        |                                                                           |                                                                                  |                          | © Wilkinson Ey                                   | re Architects L |