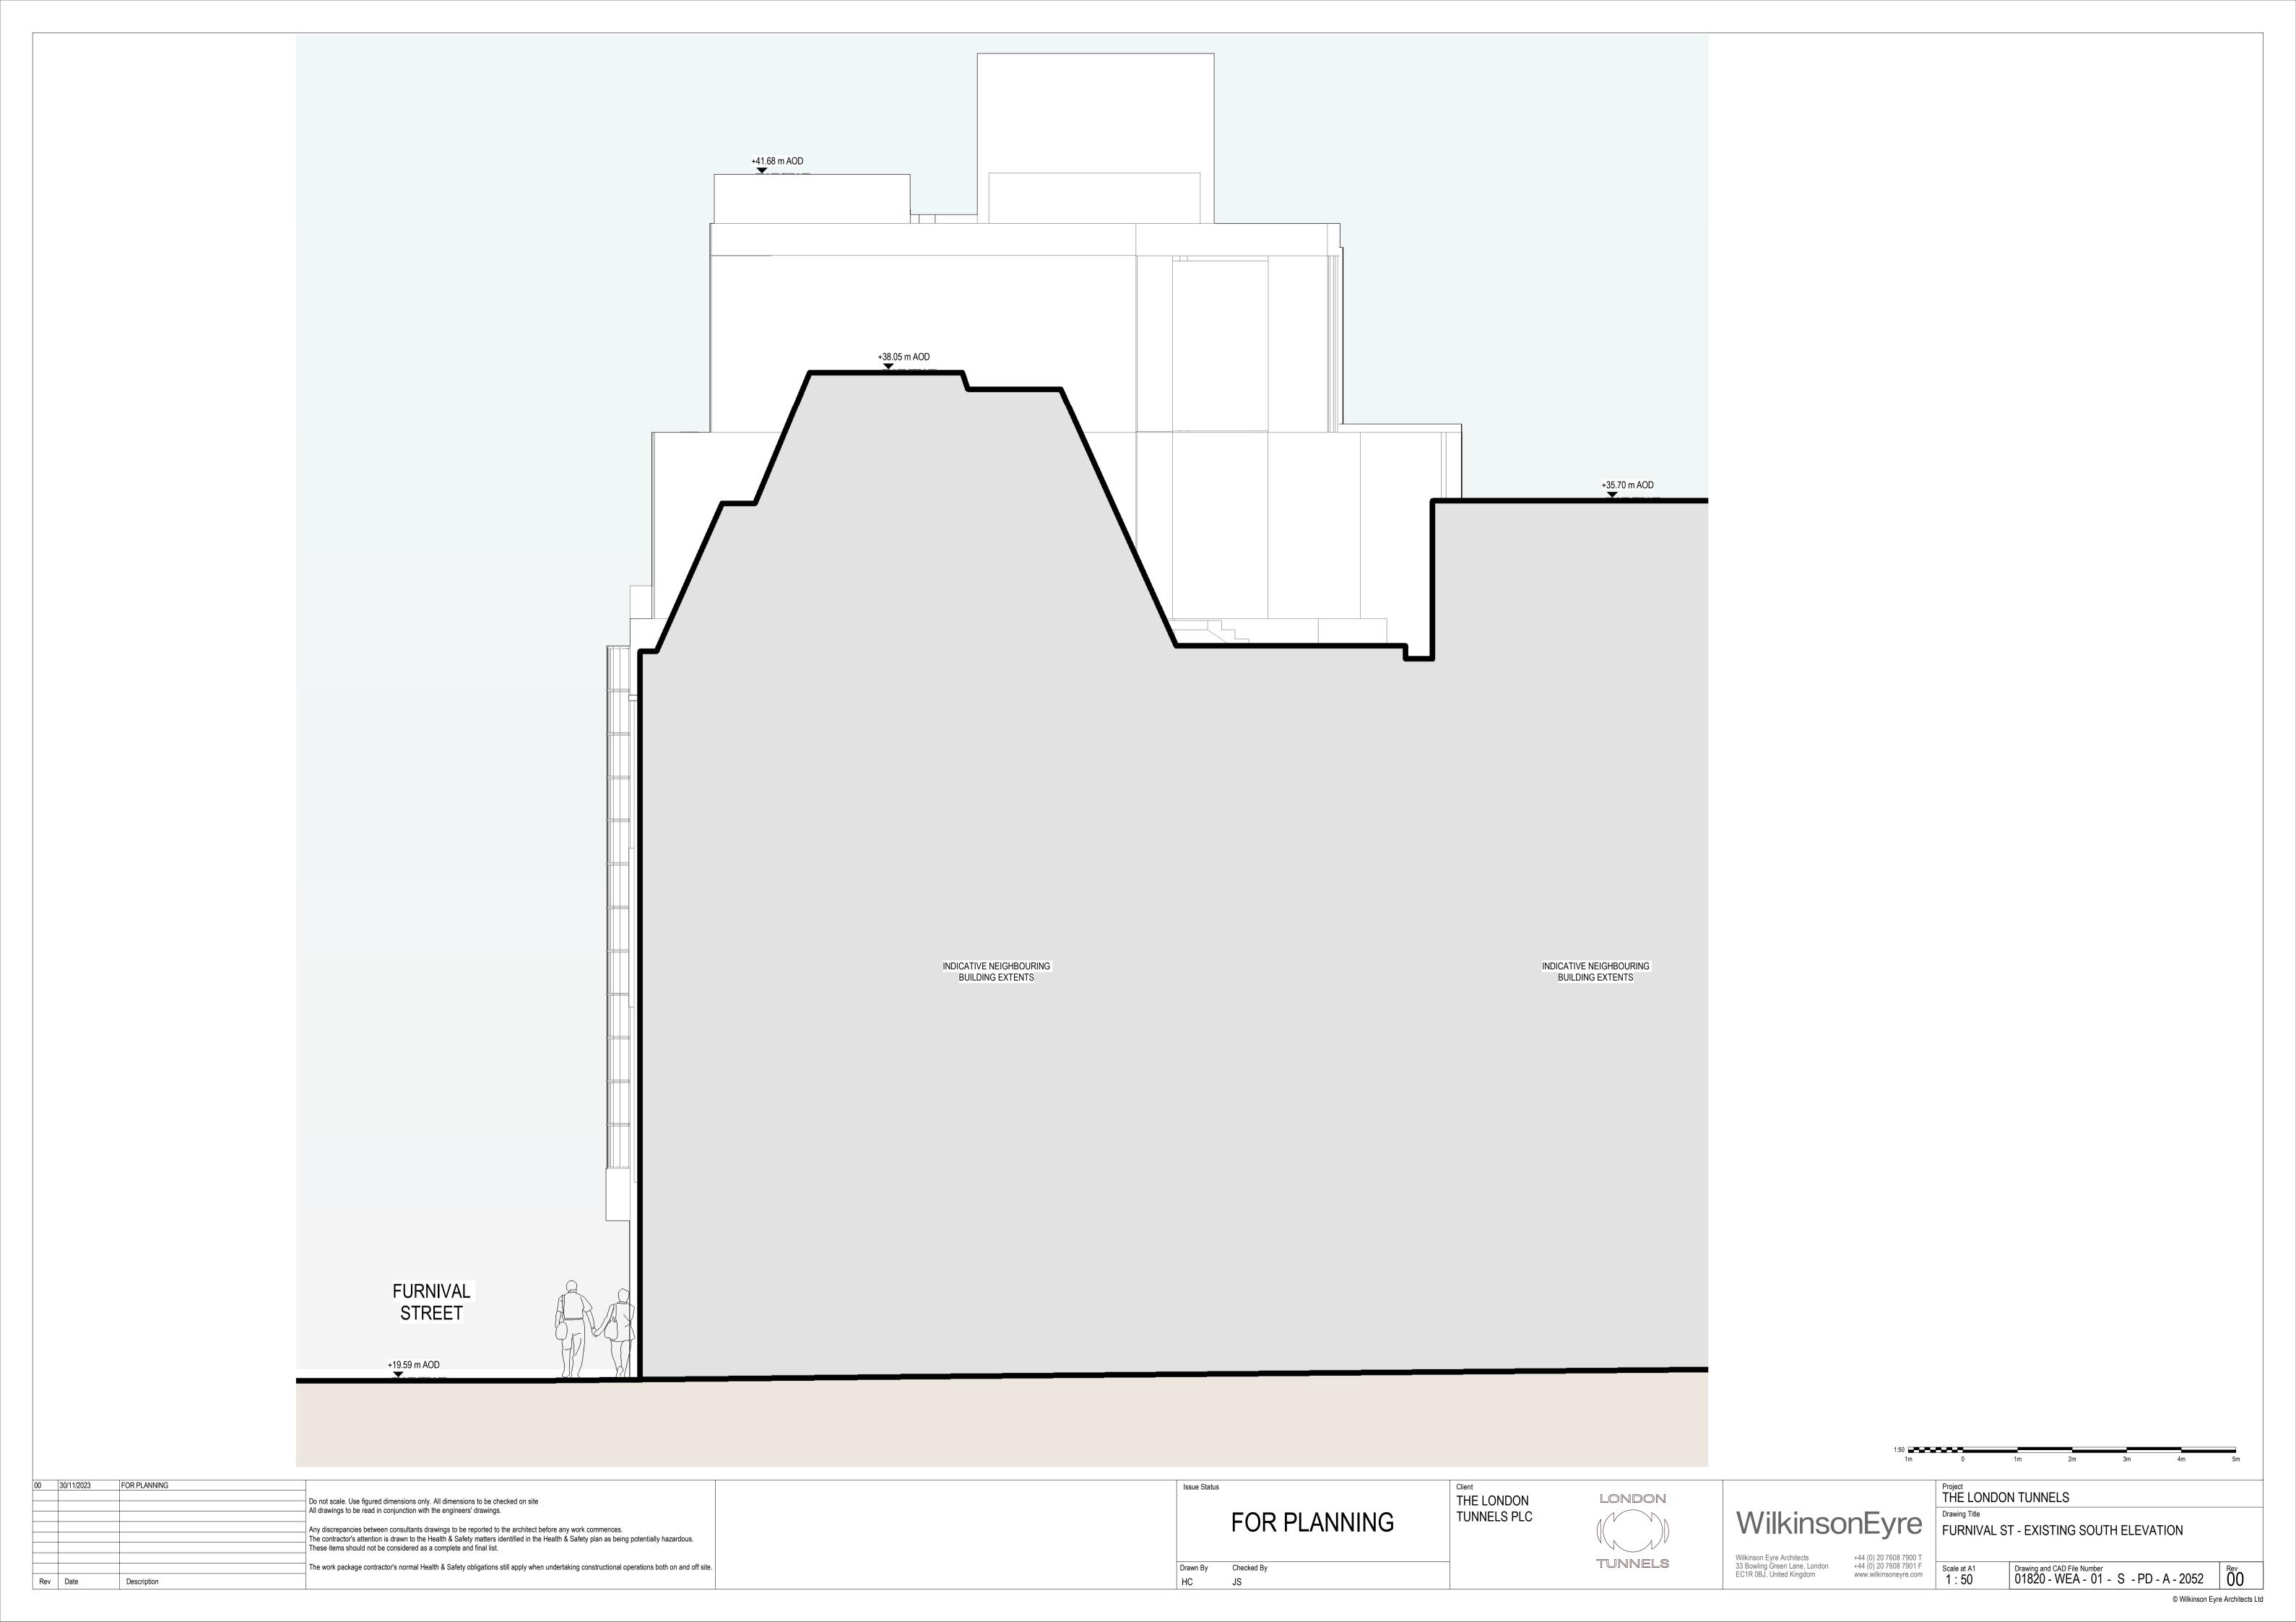

FOR PLANNING 30/11/2023 PLANNING ADDENDUM 18/04/2024 Do not scale. Use figured dimensions only. All dimensions to be checked on site All drawings to be read in conjunction with the engineers' drawings. Any discrepancies between consultants drawings to be reported to the architect before any work commences. The contractor's attention is drawn to the Health & Safety matters identified in the Health & Safety plan as being potentially hazardous. These items should not be considered as a complete and final list. The work package contractor's normal Health & Safety obligations still apply when undertaking constructional operations both on and off site. Description