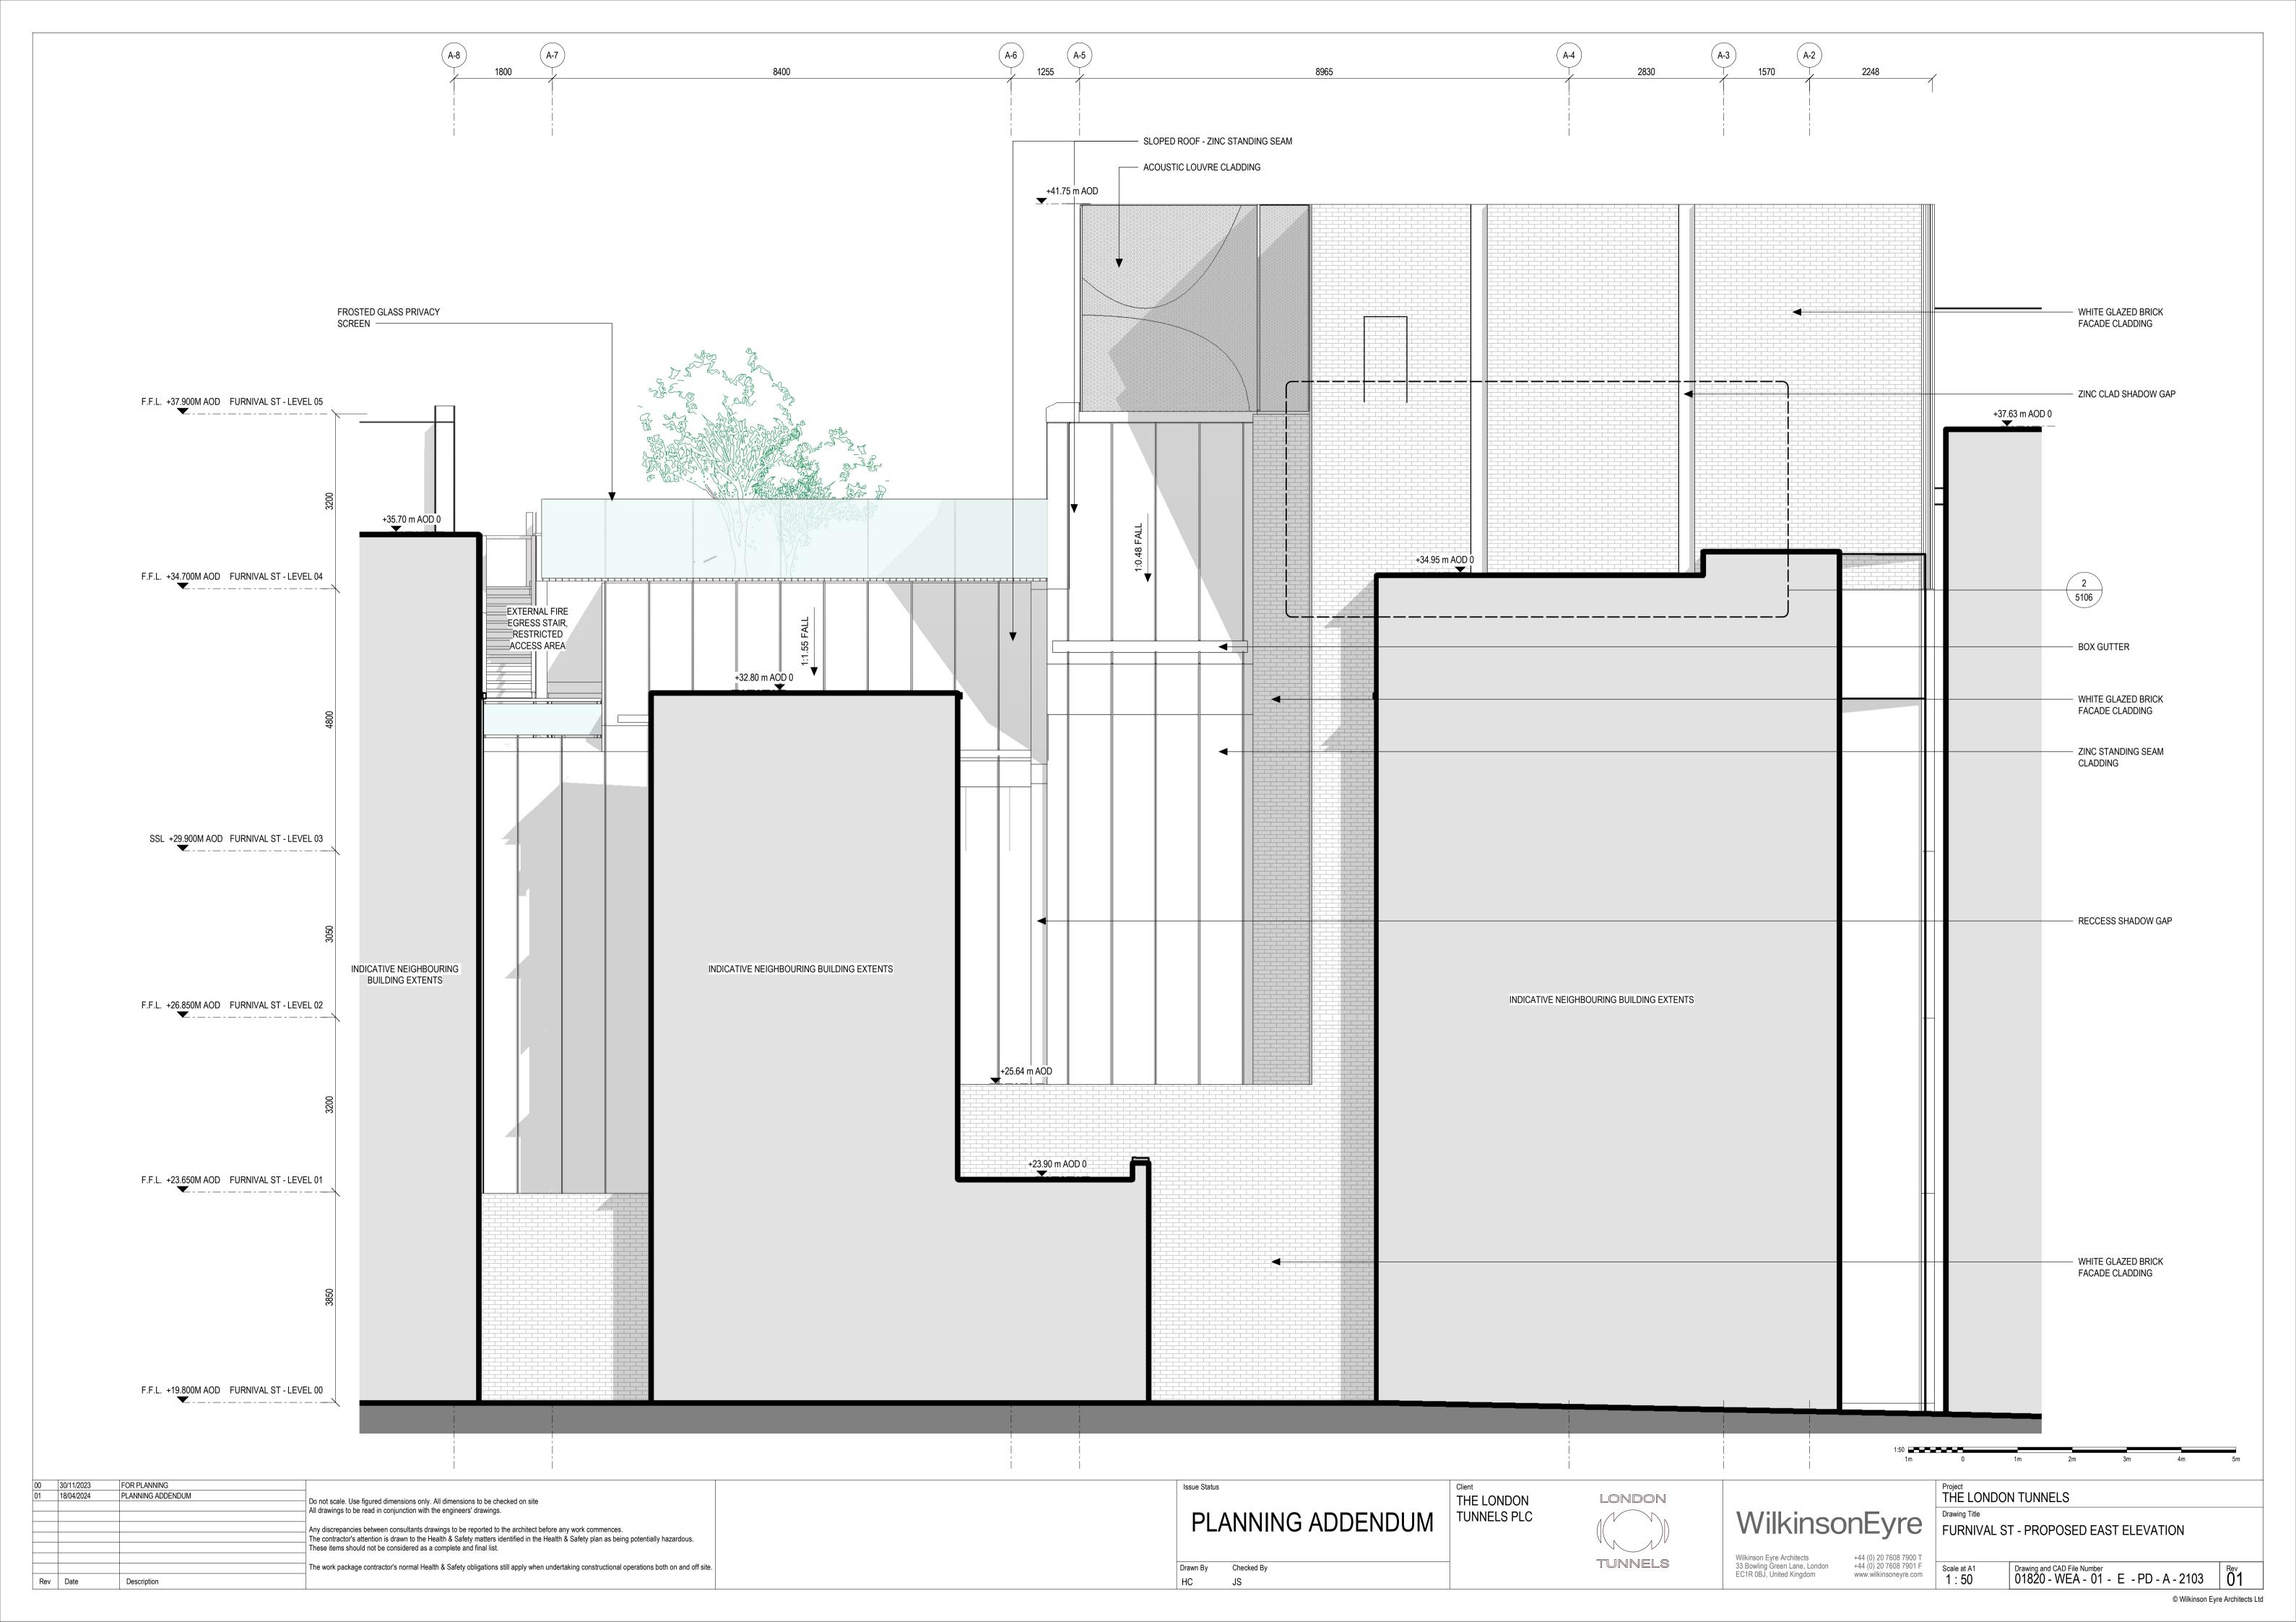

## The London Tunnels

7. Application Drawings (Furnival Street Elevations)

30 November 2023

WilkinsonEyre

FOR PLANNING Project
THE LONDON TUNNELS THE LONDON LONDON Do not scale. Use figured dimensions only. All dimensions to be checked on site All drawings to be read in conjunction with the engineers' drawings. WilkinsonEyre FOR PLANNING TUNNELS PLC FURNIVAL STREET - OVERALL EXISTING WEST ELEVATION Any discrepancies between consultants drawings to be reported to the architect before any work commences.