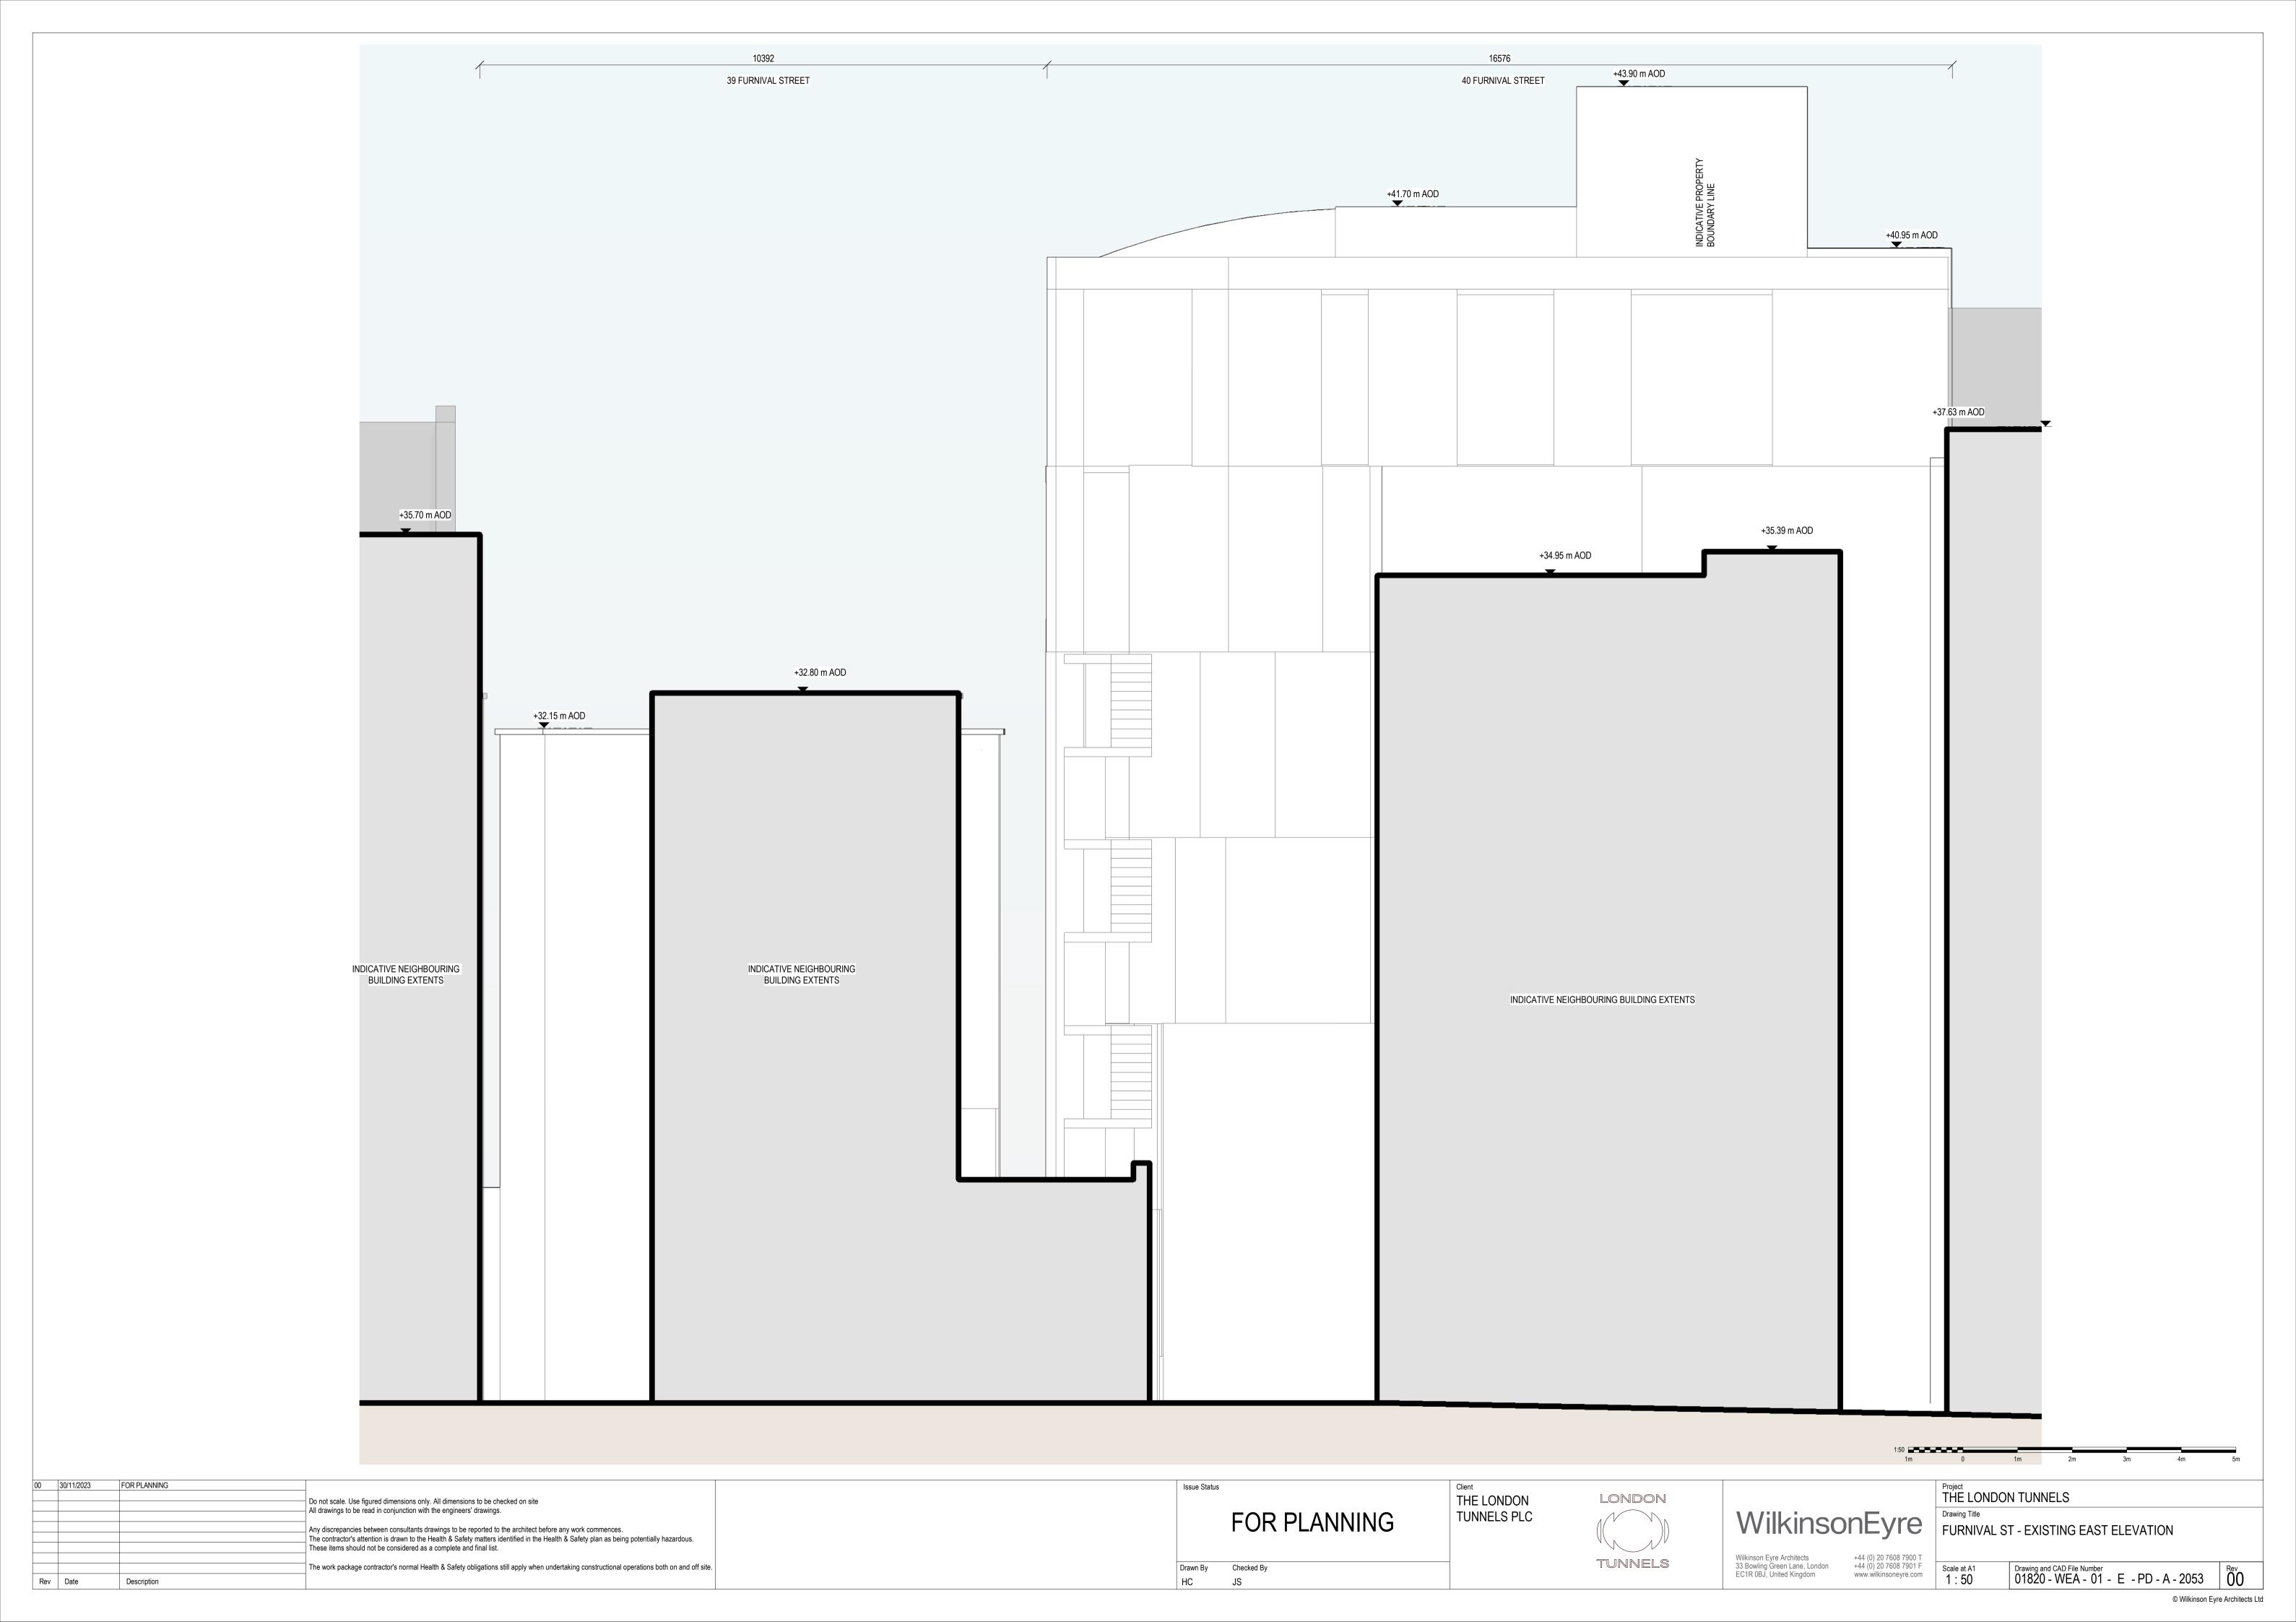

## The London Tunnels

7. Application Drawings (Furnival Street Elevations)

30 November 2023

WilkinsonEyre

FOR PLANNING Project
THE LONDON TUNNELS THE LONDON LONDON Do not scale. Use figured dimensions only. All dimensions to be checked on site All drawings to be read in conjunction with the engineers' drawings. WilkinsonEyre FOR PLANNING TUNNELS PLC FURNIVAL STREET - OVERALL EXISTING WEST ELEVATION Any discrepancies between consultants drawings to be reported to the architect before any work commences.