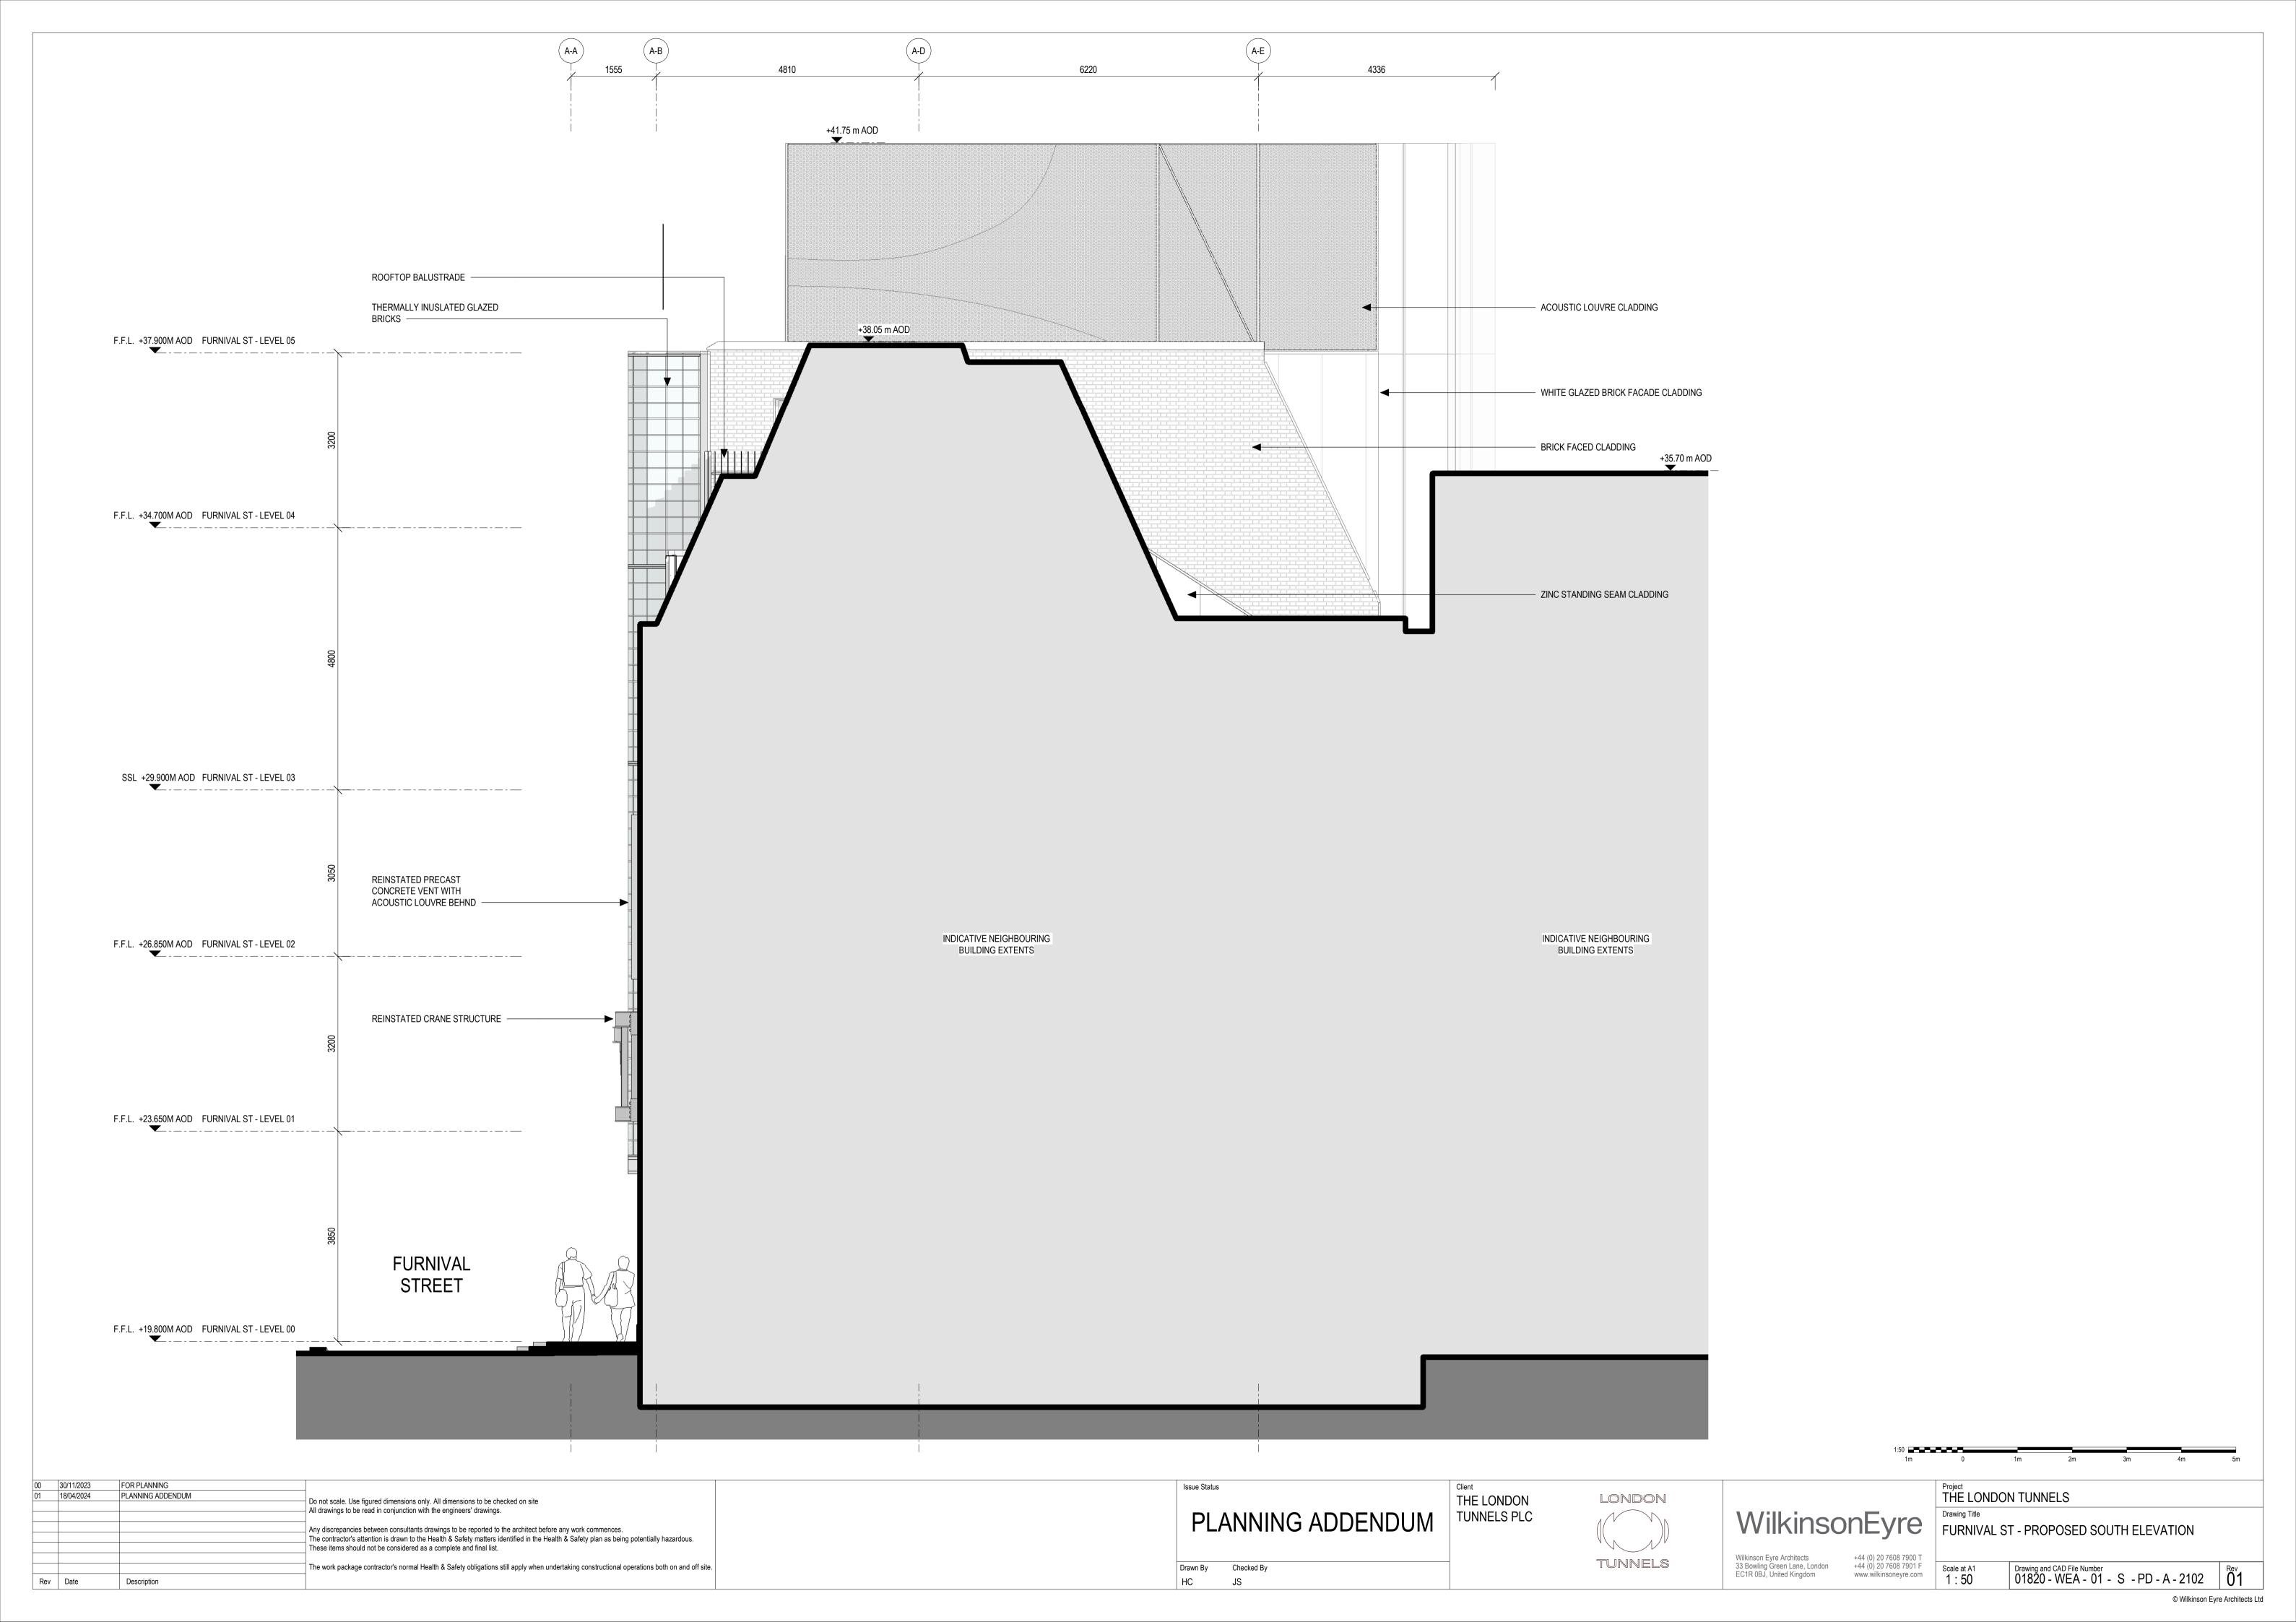

## The London Tunnels

7. Application Drawings (Furnival Street Elevations)

30 November 2023

WilkinsonEyre

FOR PLANNING Project
THE LONDON TUNNELS THE LONDON LONDON Do not scale. Use figured dimensions only. All dimensions to be checked on site All drawings to be read in conjunction with the engineers' drawings. WilkinsonEyre FOR PLANNING TUNNELS PLC FURNIVAL STREET - OVERALL EXISTING WEST ELEVATION Any discrepancies between consultants drawings to be reported to the architect before any work commences.