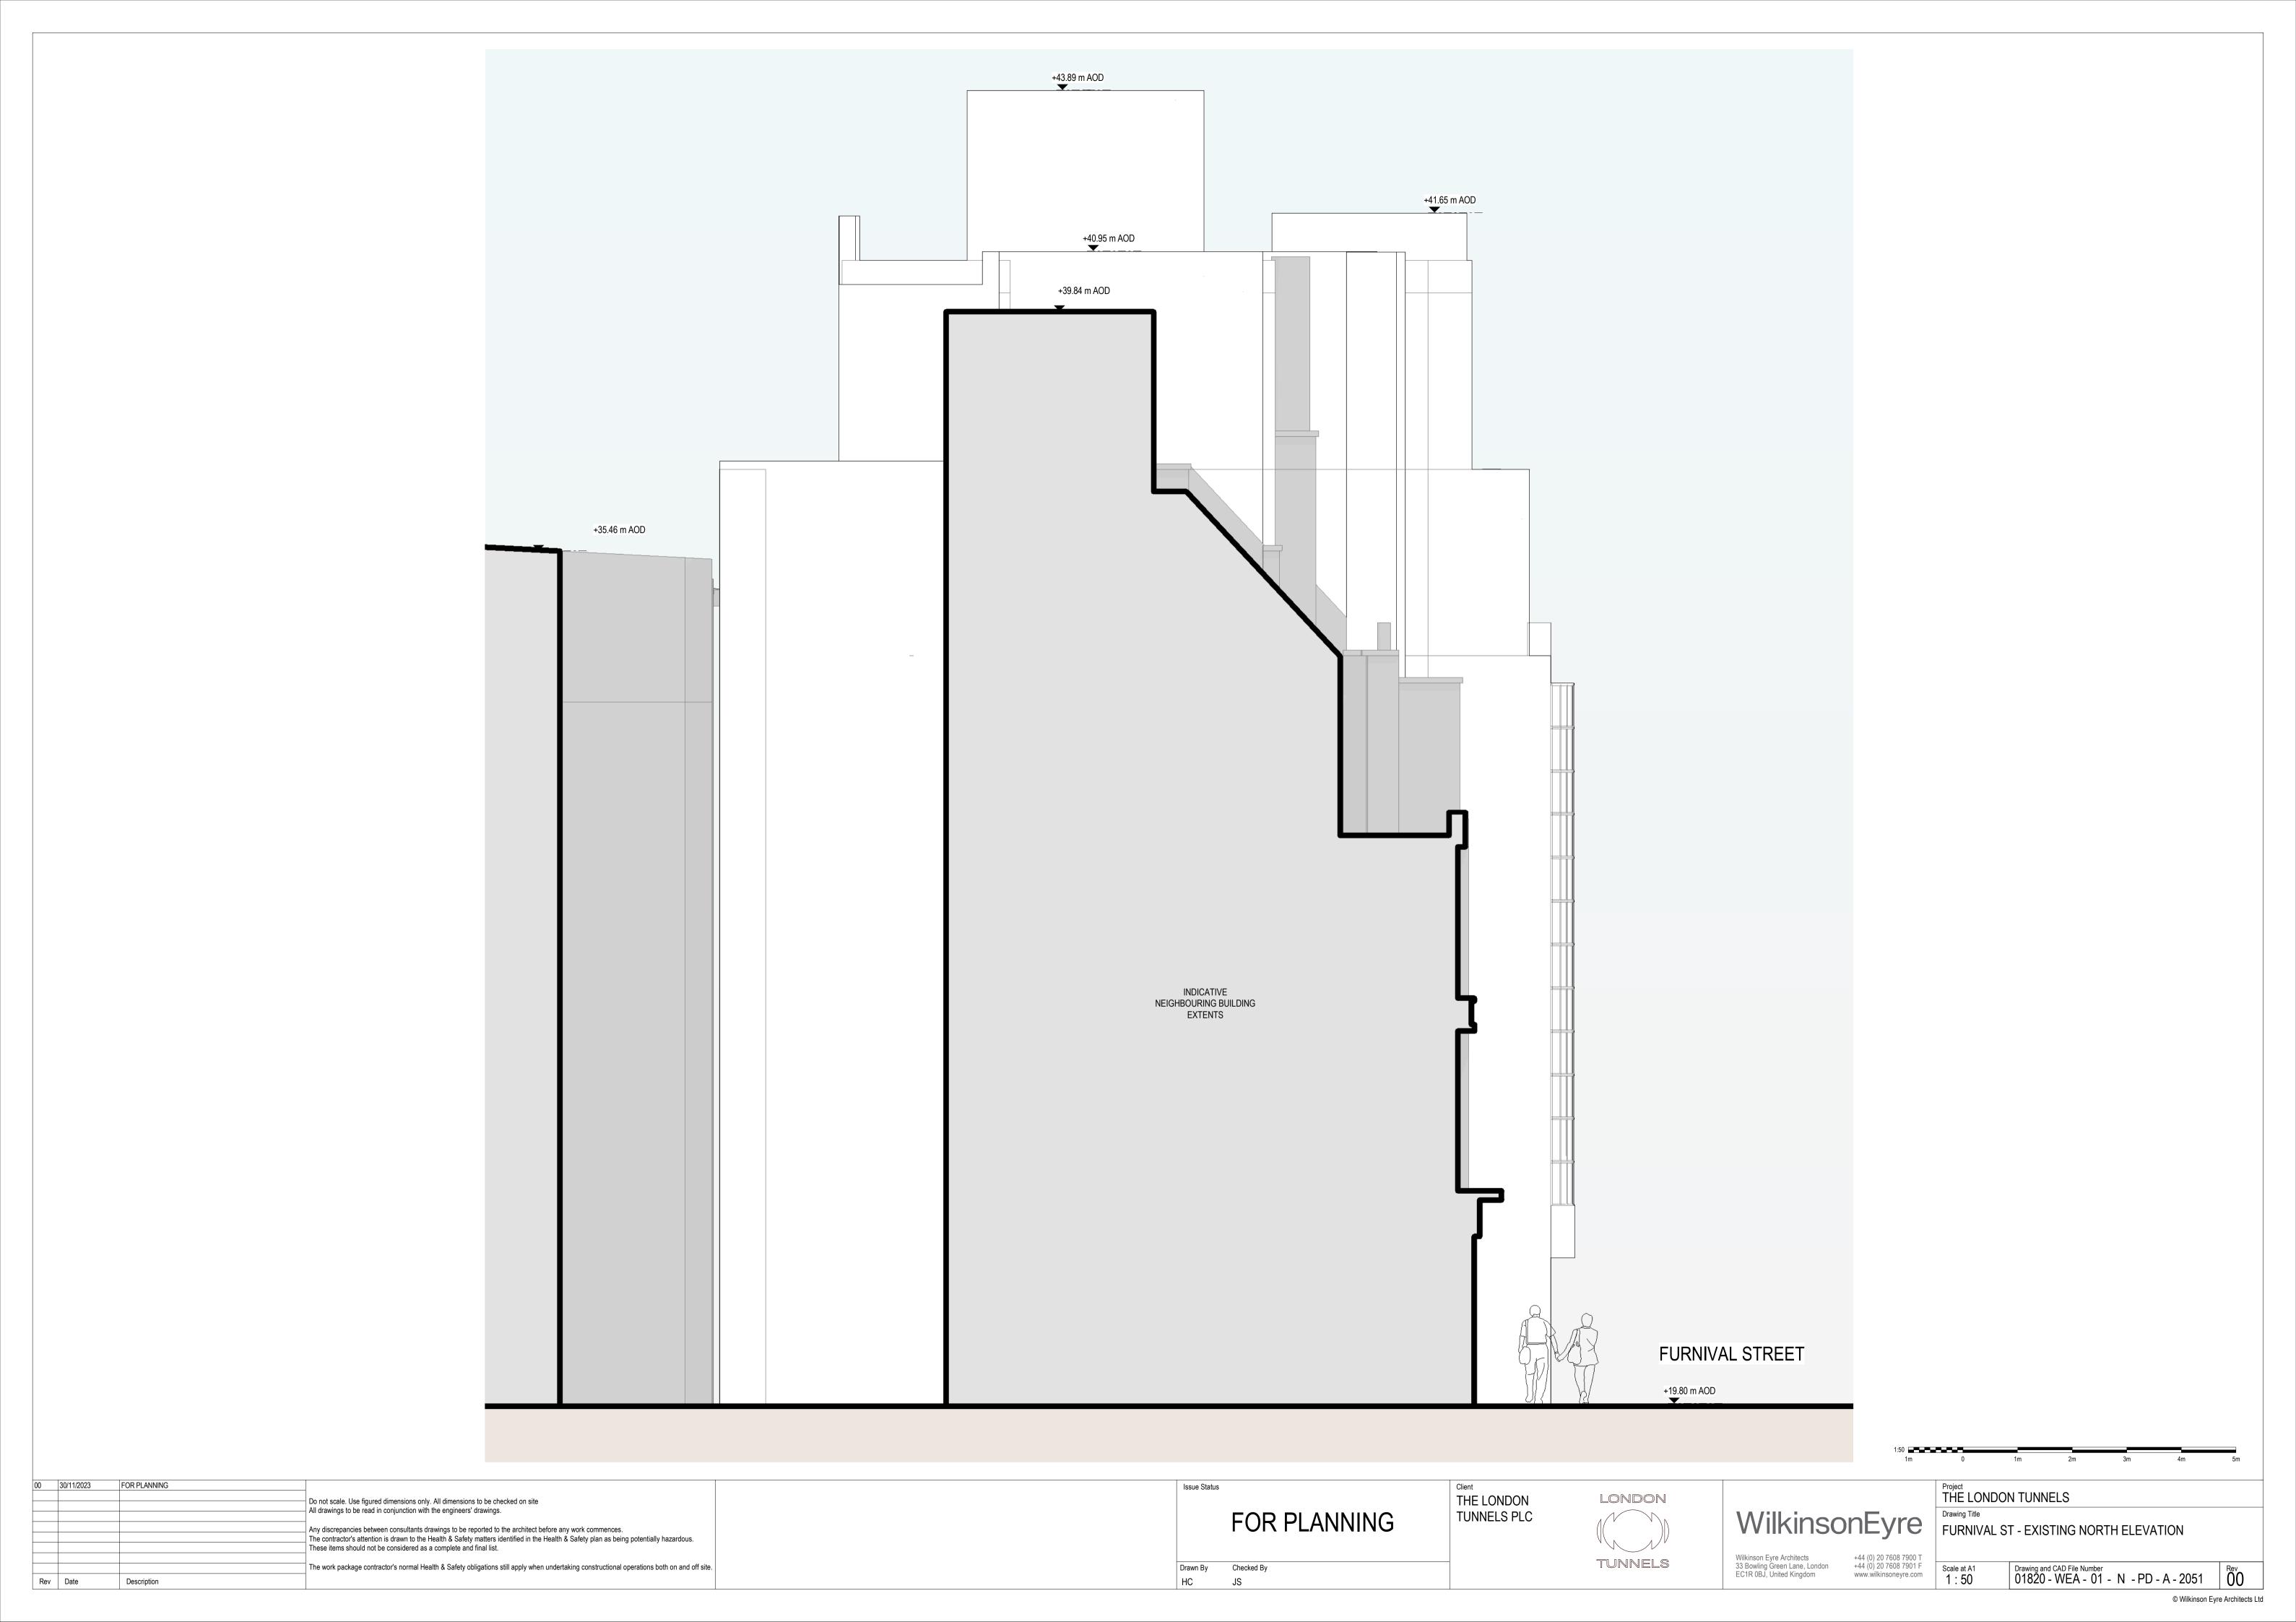

FOR PLANNING 30/11/2023 PLANNING ADDENDUM 18/04/2024 Do not scale. Use figured dimensions only. All dimensions to be checked on site All drawings to be read in conjunction with the engineers' drawings. Any discrepancies between consultants drawings to be reported to the architect before any work commences. The contractor's attention is drawn to the Health & Safety matters identified in the Health & Safety plan as being potentially hazardous. These items should not be considered as a complete and final list. The work package contractor's normal Health & Safety obligations still apply when undertaking constructional operations both on and off site. Description