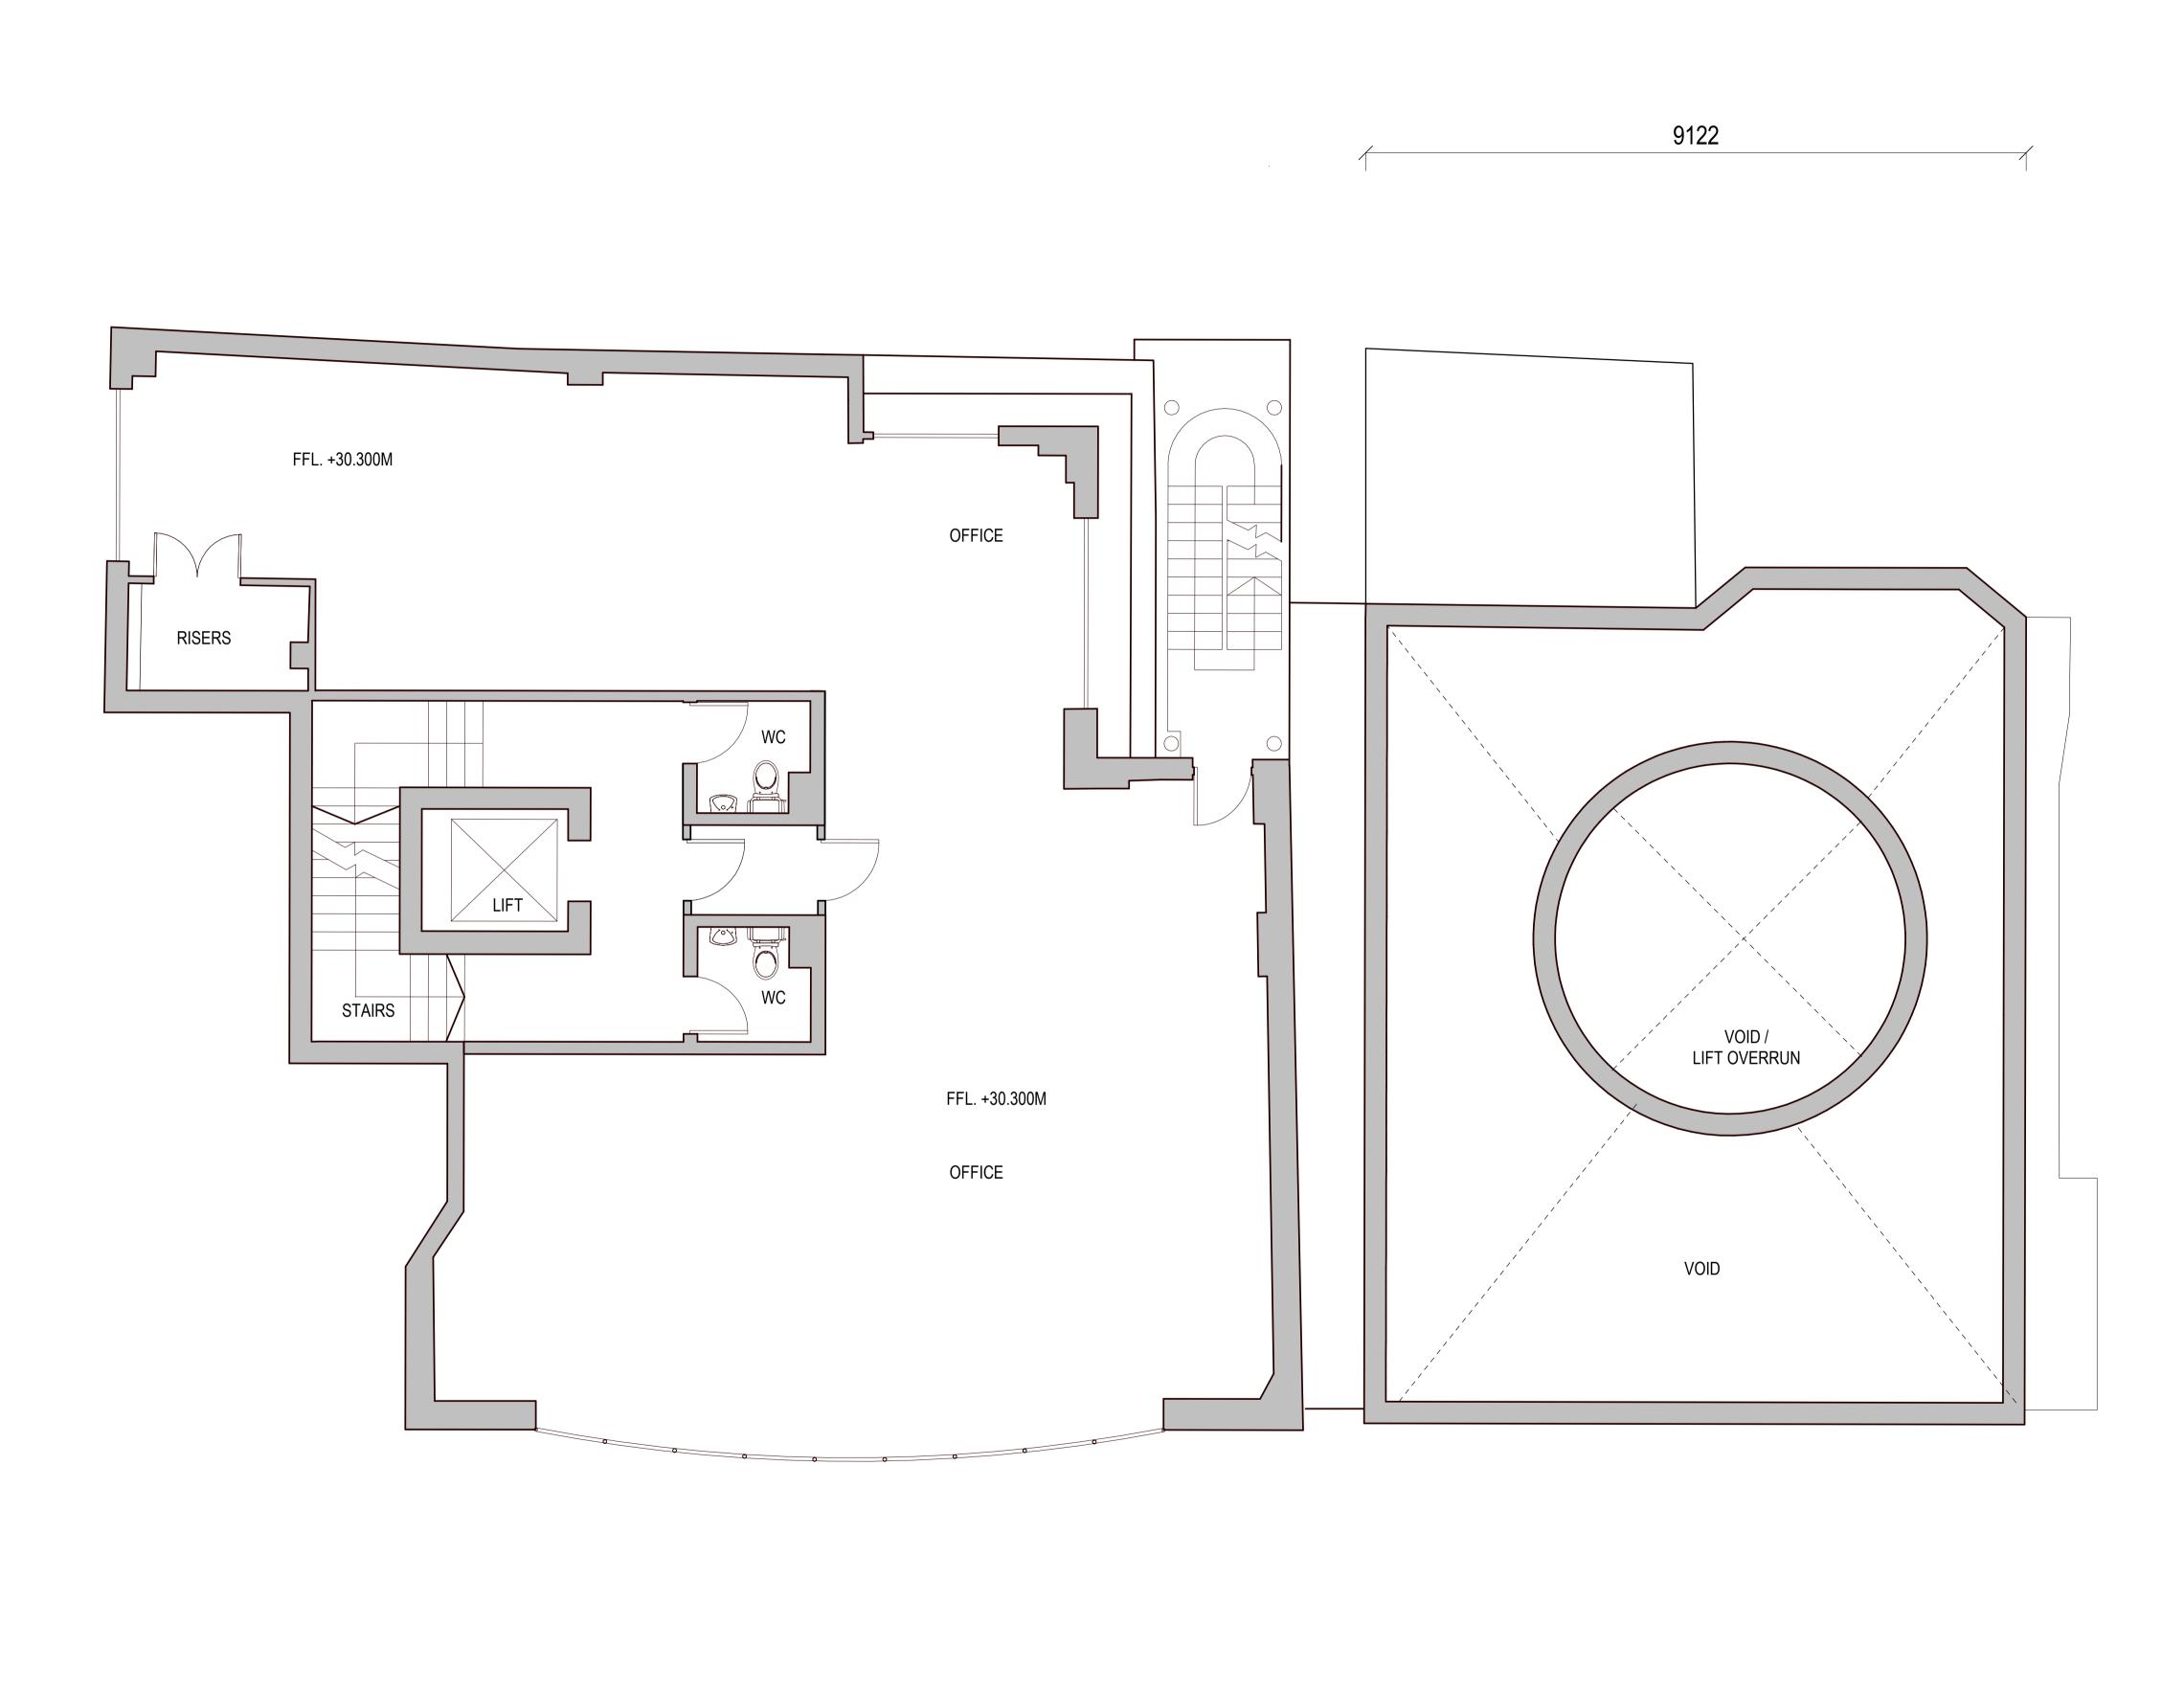

THE LONDON

TUNNELS PLC

Wilkinson Eyre Architects
33 Bowling Green Lane, London EC1R 0BJ, United Kingdom

Project THE LON

Drawing Title
FURNIV

444 (0) 20 7608 7900 T
+44 (0) 20 7608 7901 F
www.wilkinsoneyre.com

Scale at A1
1:50

Project THE LONDON TUNNELS

Drawing Title

FURNIVAL STREET GA - EXISTING L03 PLAN

8 7900 T
8 7901 F
eyre.com

1:50

Drawing and CAD File Number
01820 - WEA - 01 - 02 - PD - A - 1054

01