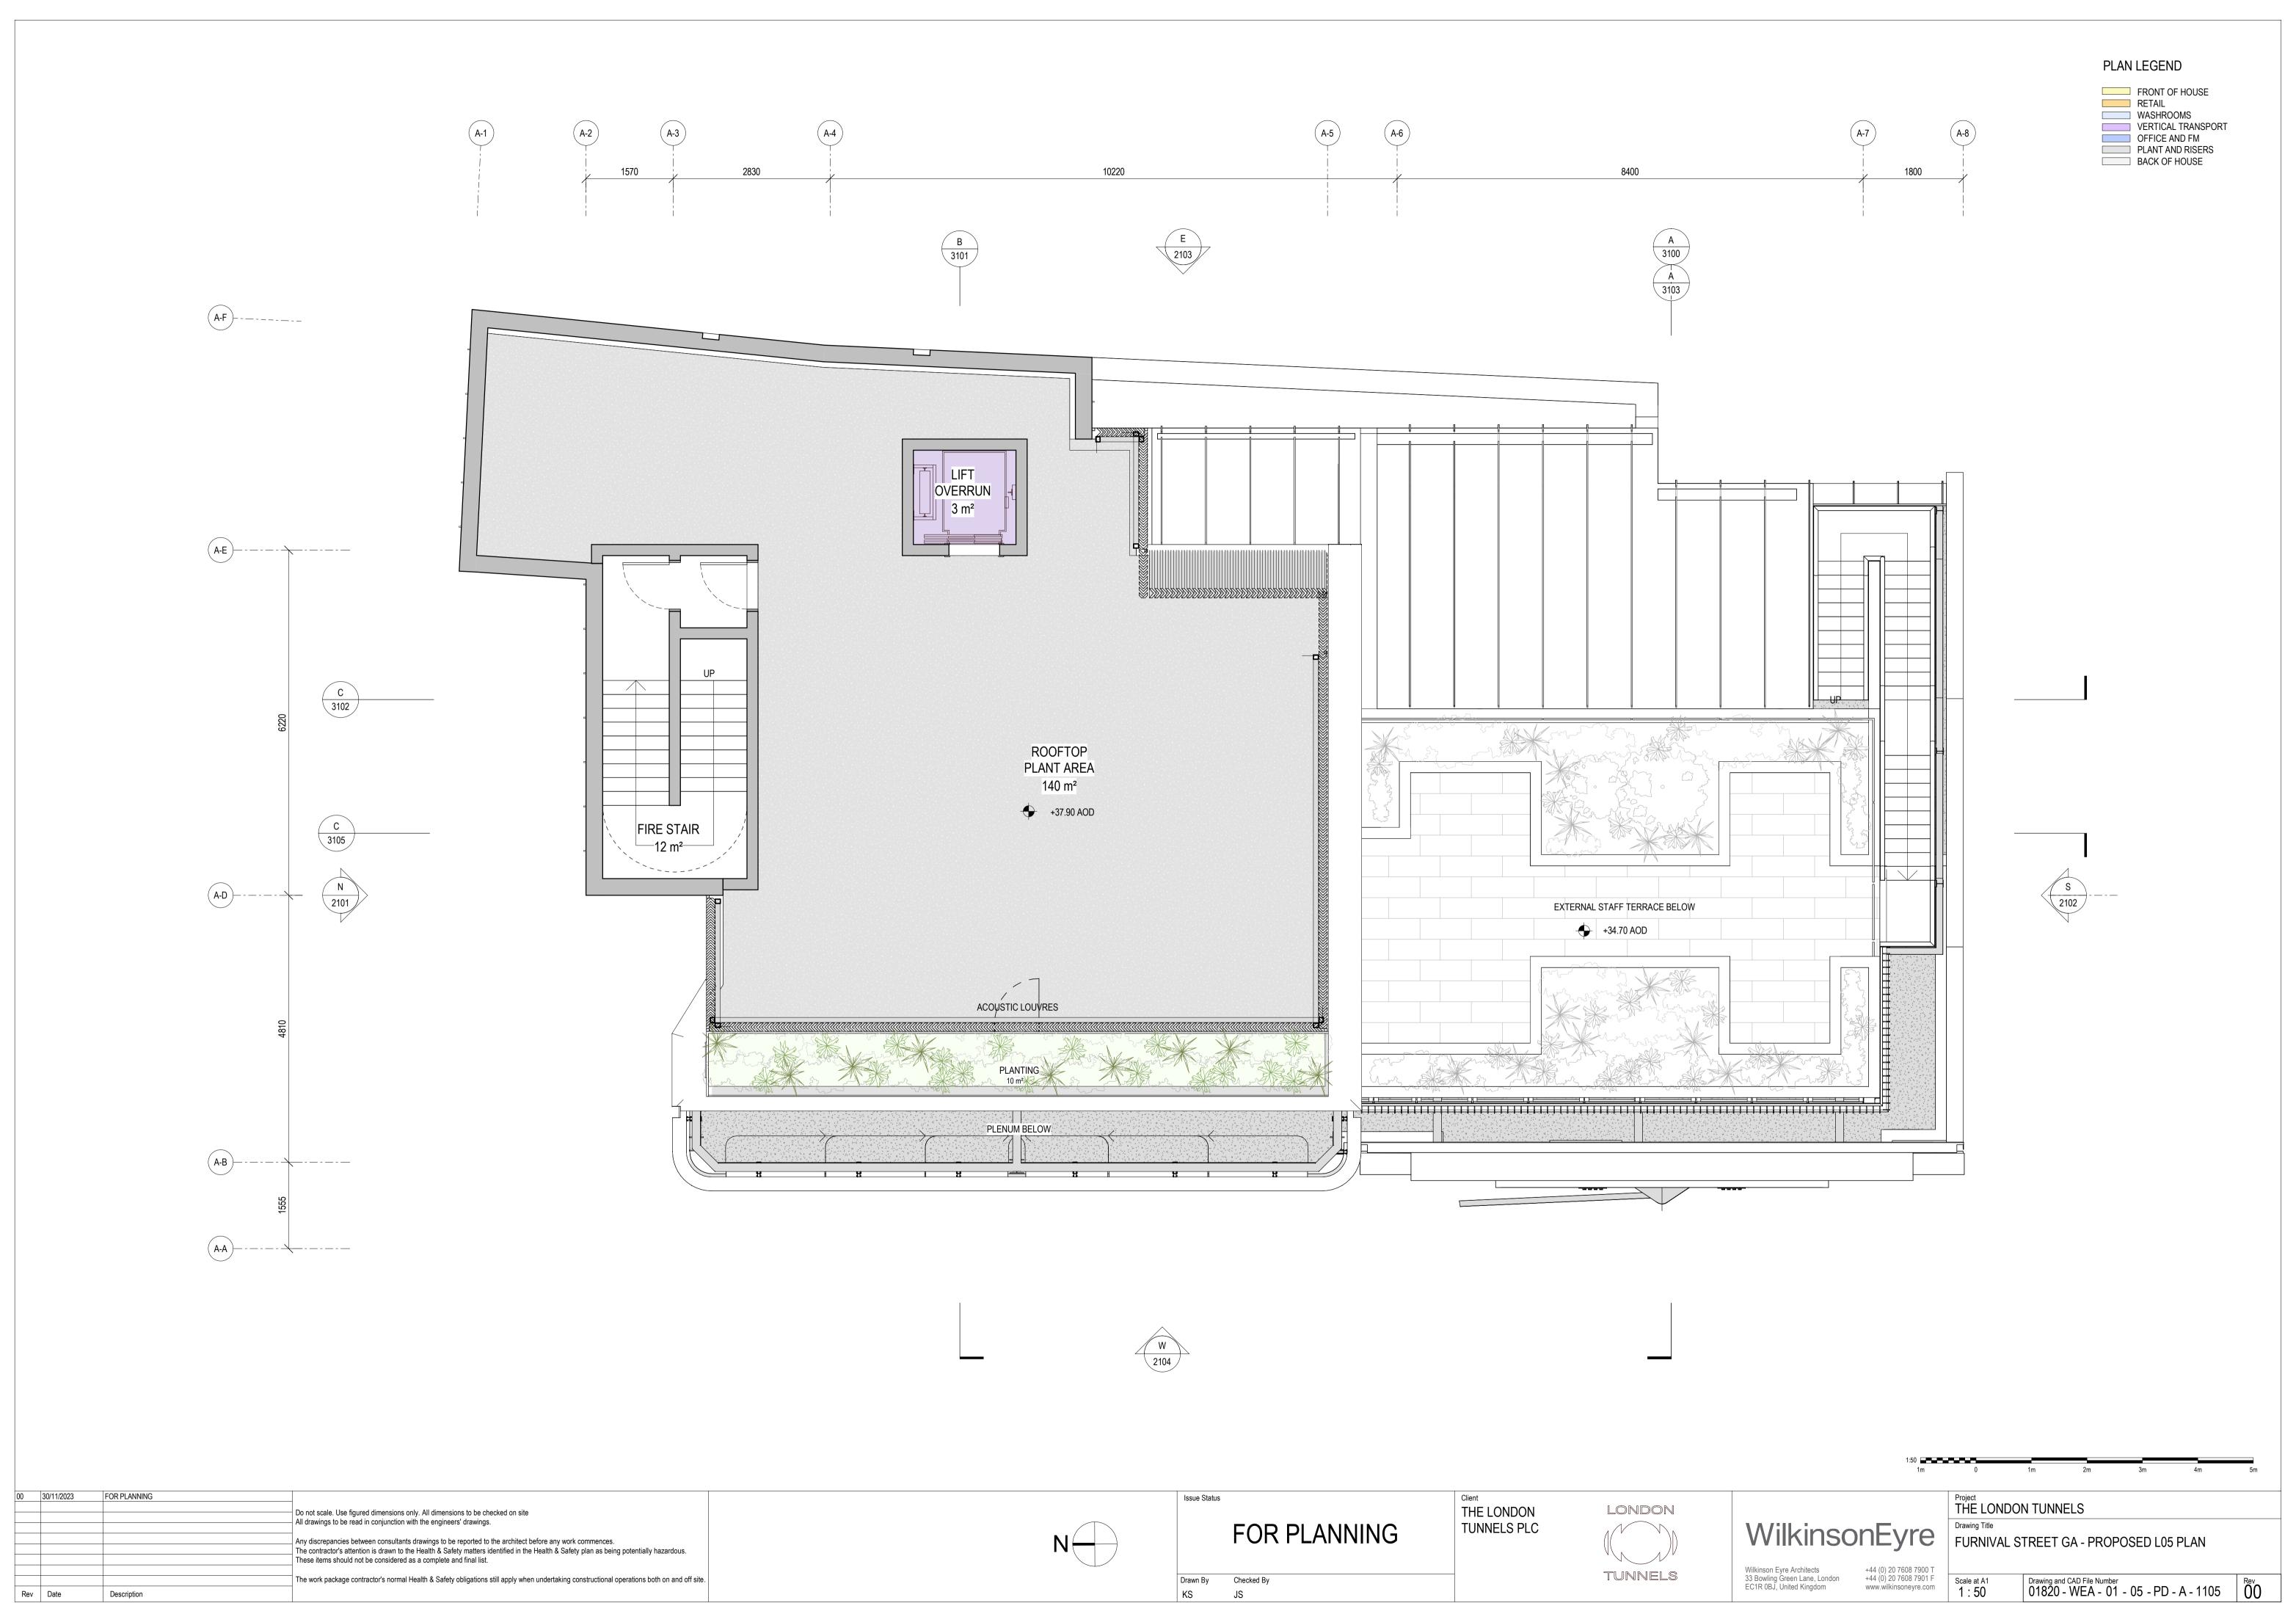

| FURNIVAL STREET GA - EXISTING L04 PLAN |                |               |             |        |           |
| 608 7900 T<br>608 7901 F<br>oneyre.com | Scale at A1<br>1:50                    | Drawing and CA | D File Number | 02 - PD - A | - 1055 | Rev<br>01 |







| PLA      | ANNING ADDENDUM |
|----------|-----------------|
| Drawn By | Checked By      |
| KS       | JS              |

Issue Status



THE LONDON

TUNNELS PLC

Wilkinson Eyre Architects
33 Bowling Green Lane, London
EC1R 0BJ, United Kingdom

+44 (0) 20 7608 7900 T
+44 (0) 20 7608 7901 F
www.wilkinsoneyre.com

Scale at A1
1:50

Project THE LONDON TUNNELS WilkinsonEyre FURNIVAL STREET GA - EXISTING L05 Drawing and CAD File Number 01820 - WEA - 01 - 02 - PD - A - 1056 Rev 01























## WilkinsonEyre

Wilkinson Eyre Architects 33 Bowling Green Lane London, EC1R 0BJ

E: info@wilkinsoneyre.com T: + 44 (0) 20 7608 7900 F: + 44 (0) 20 7608 7901