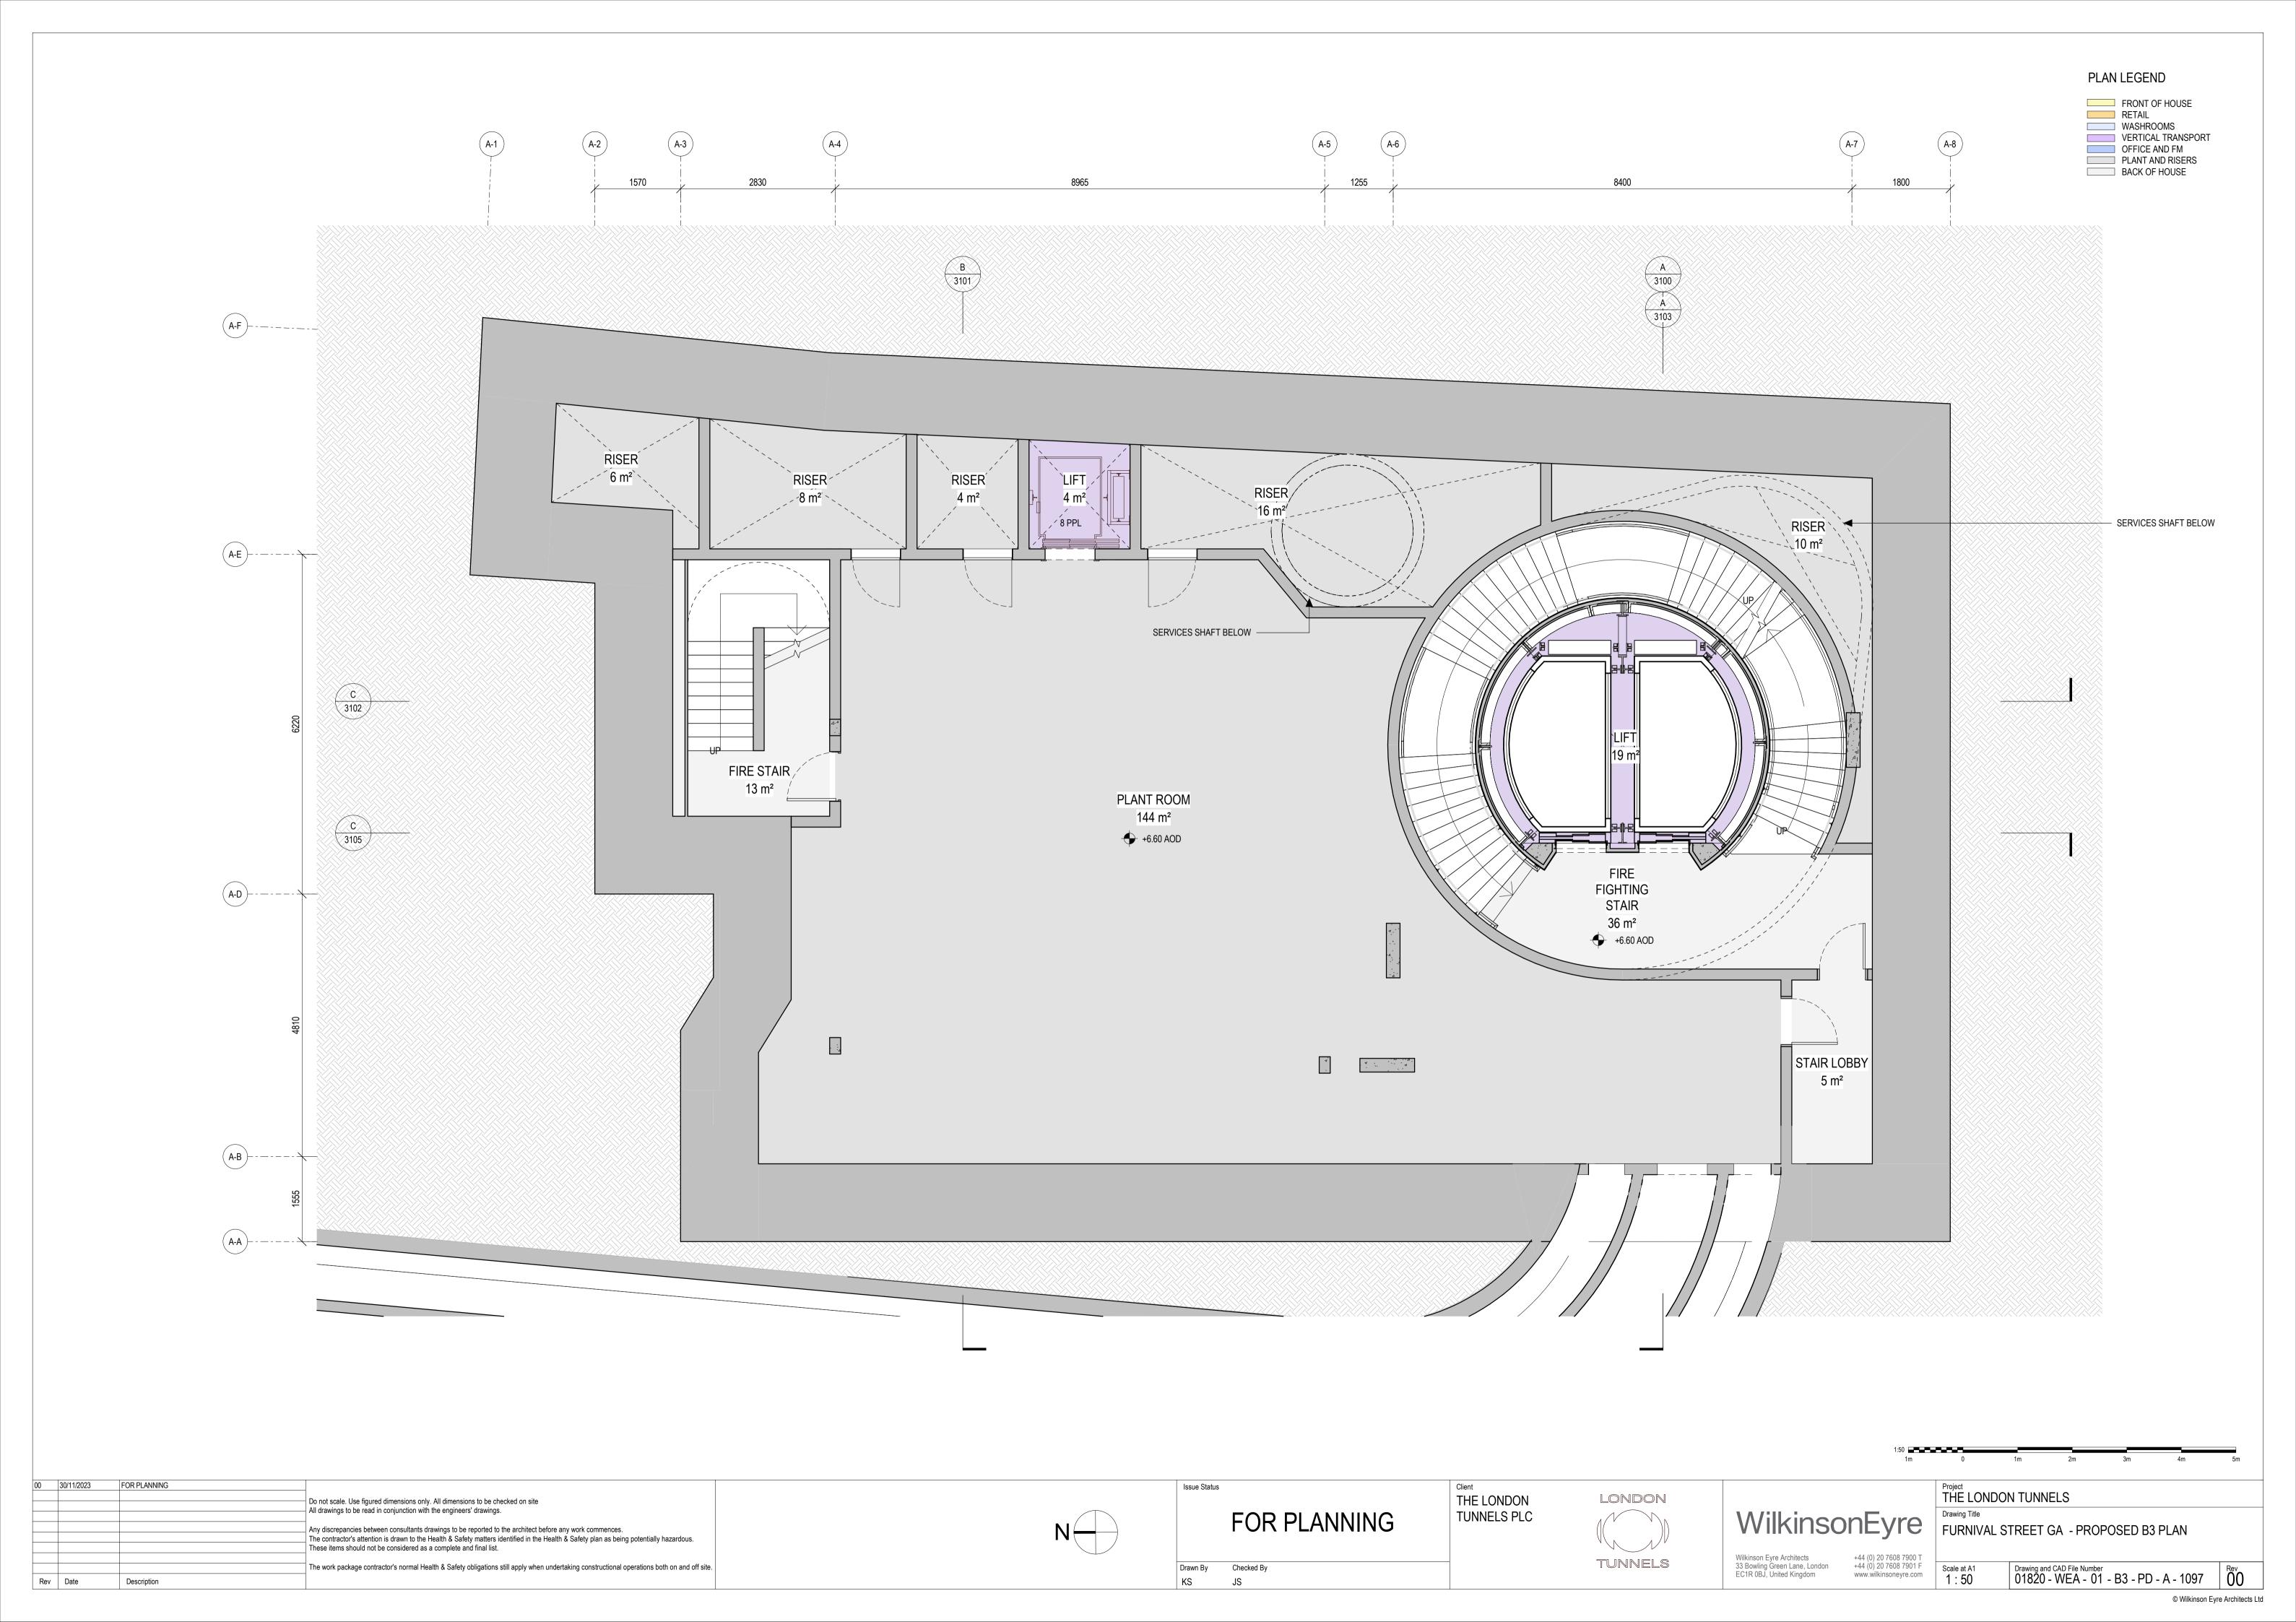

|
| /re                                    | FURNIVAL STREET GA - EXISTING L04 PLAN |                |               |             |        |           |
| 608 7900 T<br>608 7901 F<br>oneyre.com | Scale at A1<br>1:50                    | Drawing and CA | D File Number | 02 - PD - A | - 1055 | Rev<br>01 |







| PLA      | ANNING ADDENDUM |
|----------|-----------------|
| Drawn By | Checked By      |
| KS       | JS              |

Issue Status



THE LONDON

TUNNELS PLC

Wilkinson Eyre Architects
33 Bowling Green Lane, London
EC1R 0BJ, United Kingdom

+44 (0) 20 7608 7900 T
+44 (0) 20 7608 7901 F
www.wilkinsoneyre.com

Scale at A1
1:50

Project THE LONDON TUNNELS WilkinsonEyre FURNIVAL STREET GA - EXISTING L05 Drawing and CAD File Number 01820 - WEA - 01 - 02 - PD - A - 1056 Rev 01























## WilkinsonEyre

Wilkinson Eyre Architects 33 Bowling Green Lane London, EC1R 0BJ

E: info@wilkinsoneyre.com T: + 44 (0) 20 7608 7900 F: + 44 (0) 20 7608 7901