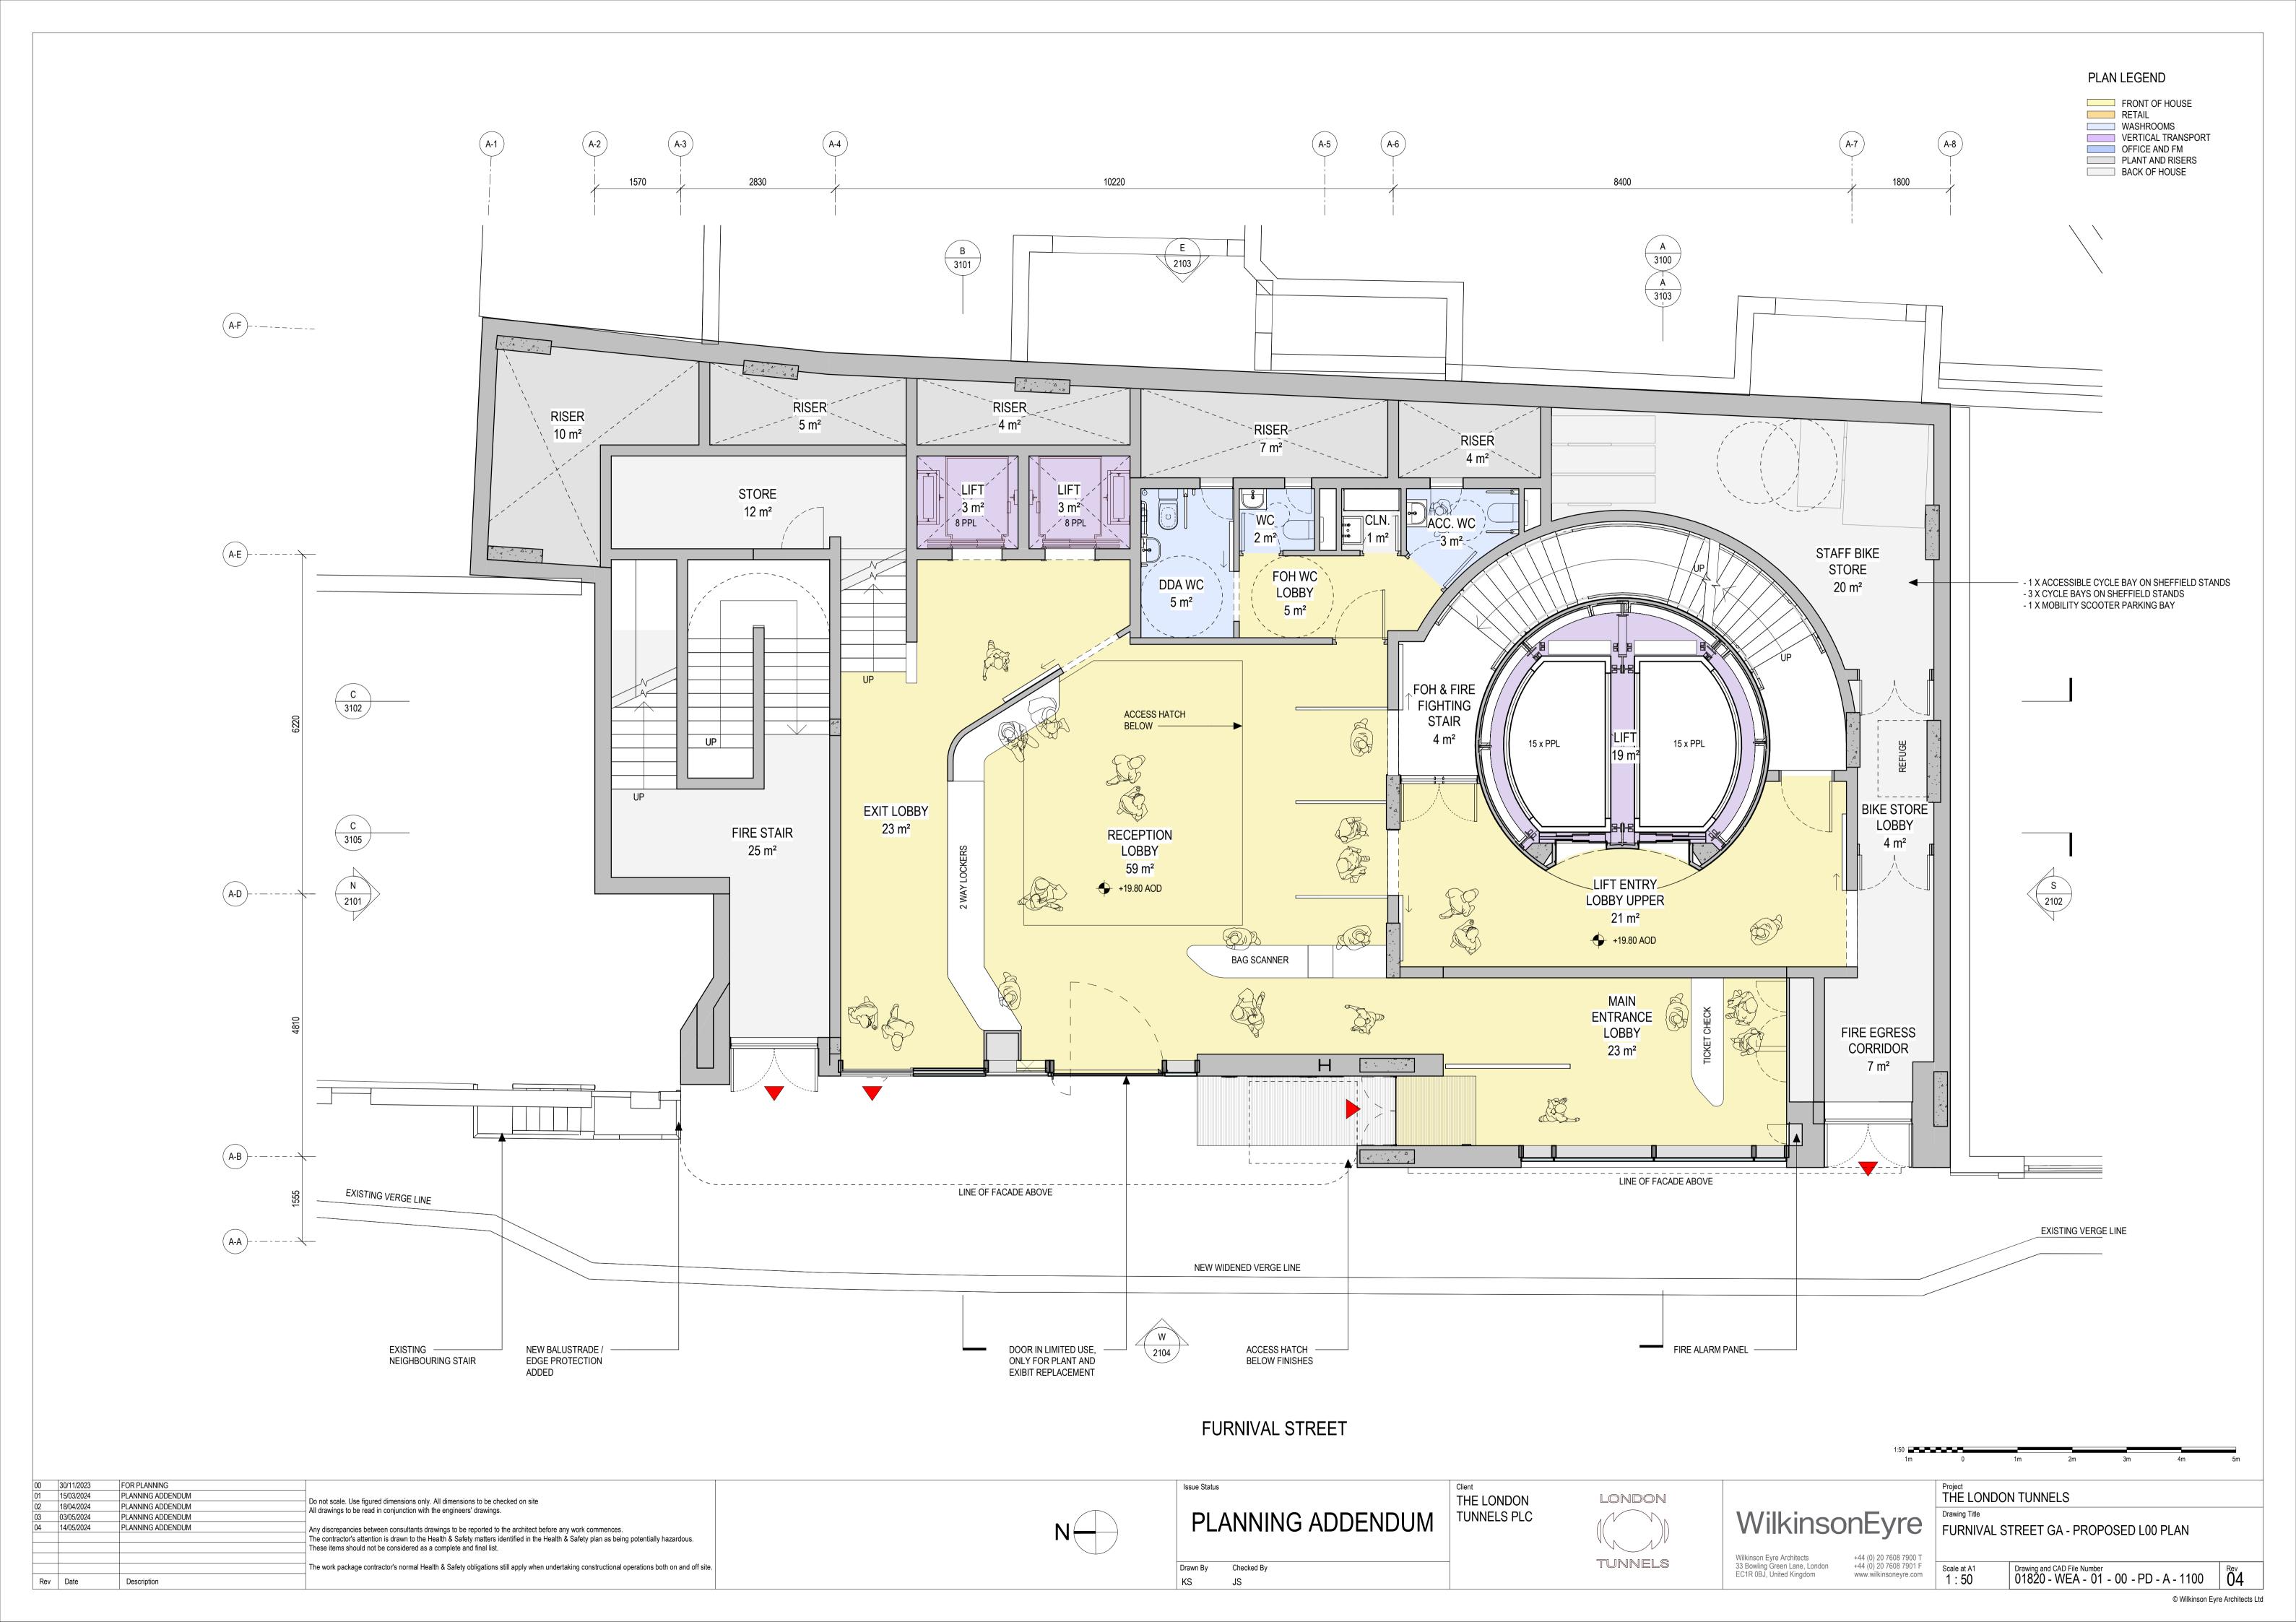

re                                    | FURNIVAL STREET GA - EXISTING L04 PLAN |                |               |             |        |           |
| 608 7900 T<br>608 7901 F<br>oneyre.com | Scale at A1<br>1:50                    | Drawing and CA | D File Number | 02 - PD - A | - 1055 | Rev<br>01 |







| PLA      | ANNING ADDENDUM |
|----------|-----------------|
| Drawn By | Checked By      |
| KS       | JS              |

Issue Status



THE LONDON

TUNNELS PLC

Wilkinson Eyre Architects
33 Bowling Green Lane, London
EC1R 0BJ, United Kingdom

+44 (0) 20 7608 7900 T
+44 (0) 20 7608 7901 F
www.wilkinsoneyre.com

Scale at A1
1:50

Project THE LONDON TUNNELS WilkinsonEyre FURNIVAL STREET GA - EXISTING L05 Drawing and CAD File Number 01820 - WEA - 01 - 02 - PD - A - 1056 Rev 01























## WilkinsonEyre

Wilkinson Eyre Architects 33 Bowling Green Lane London, EC1R 0BJ

E: info@wilkinsoneyre.com T: + 44 (0) 20 7608 7900 F: + 44 (0) 20 7608 7901