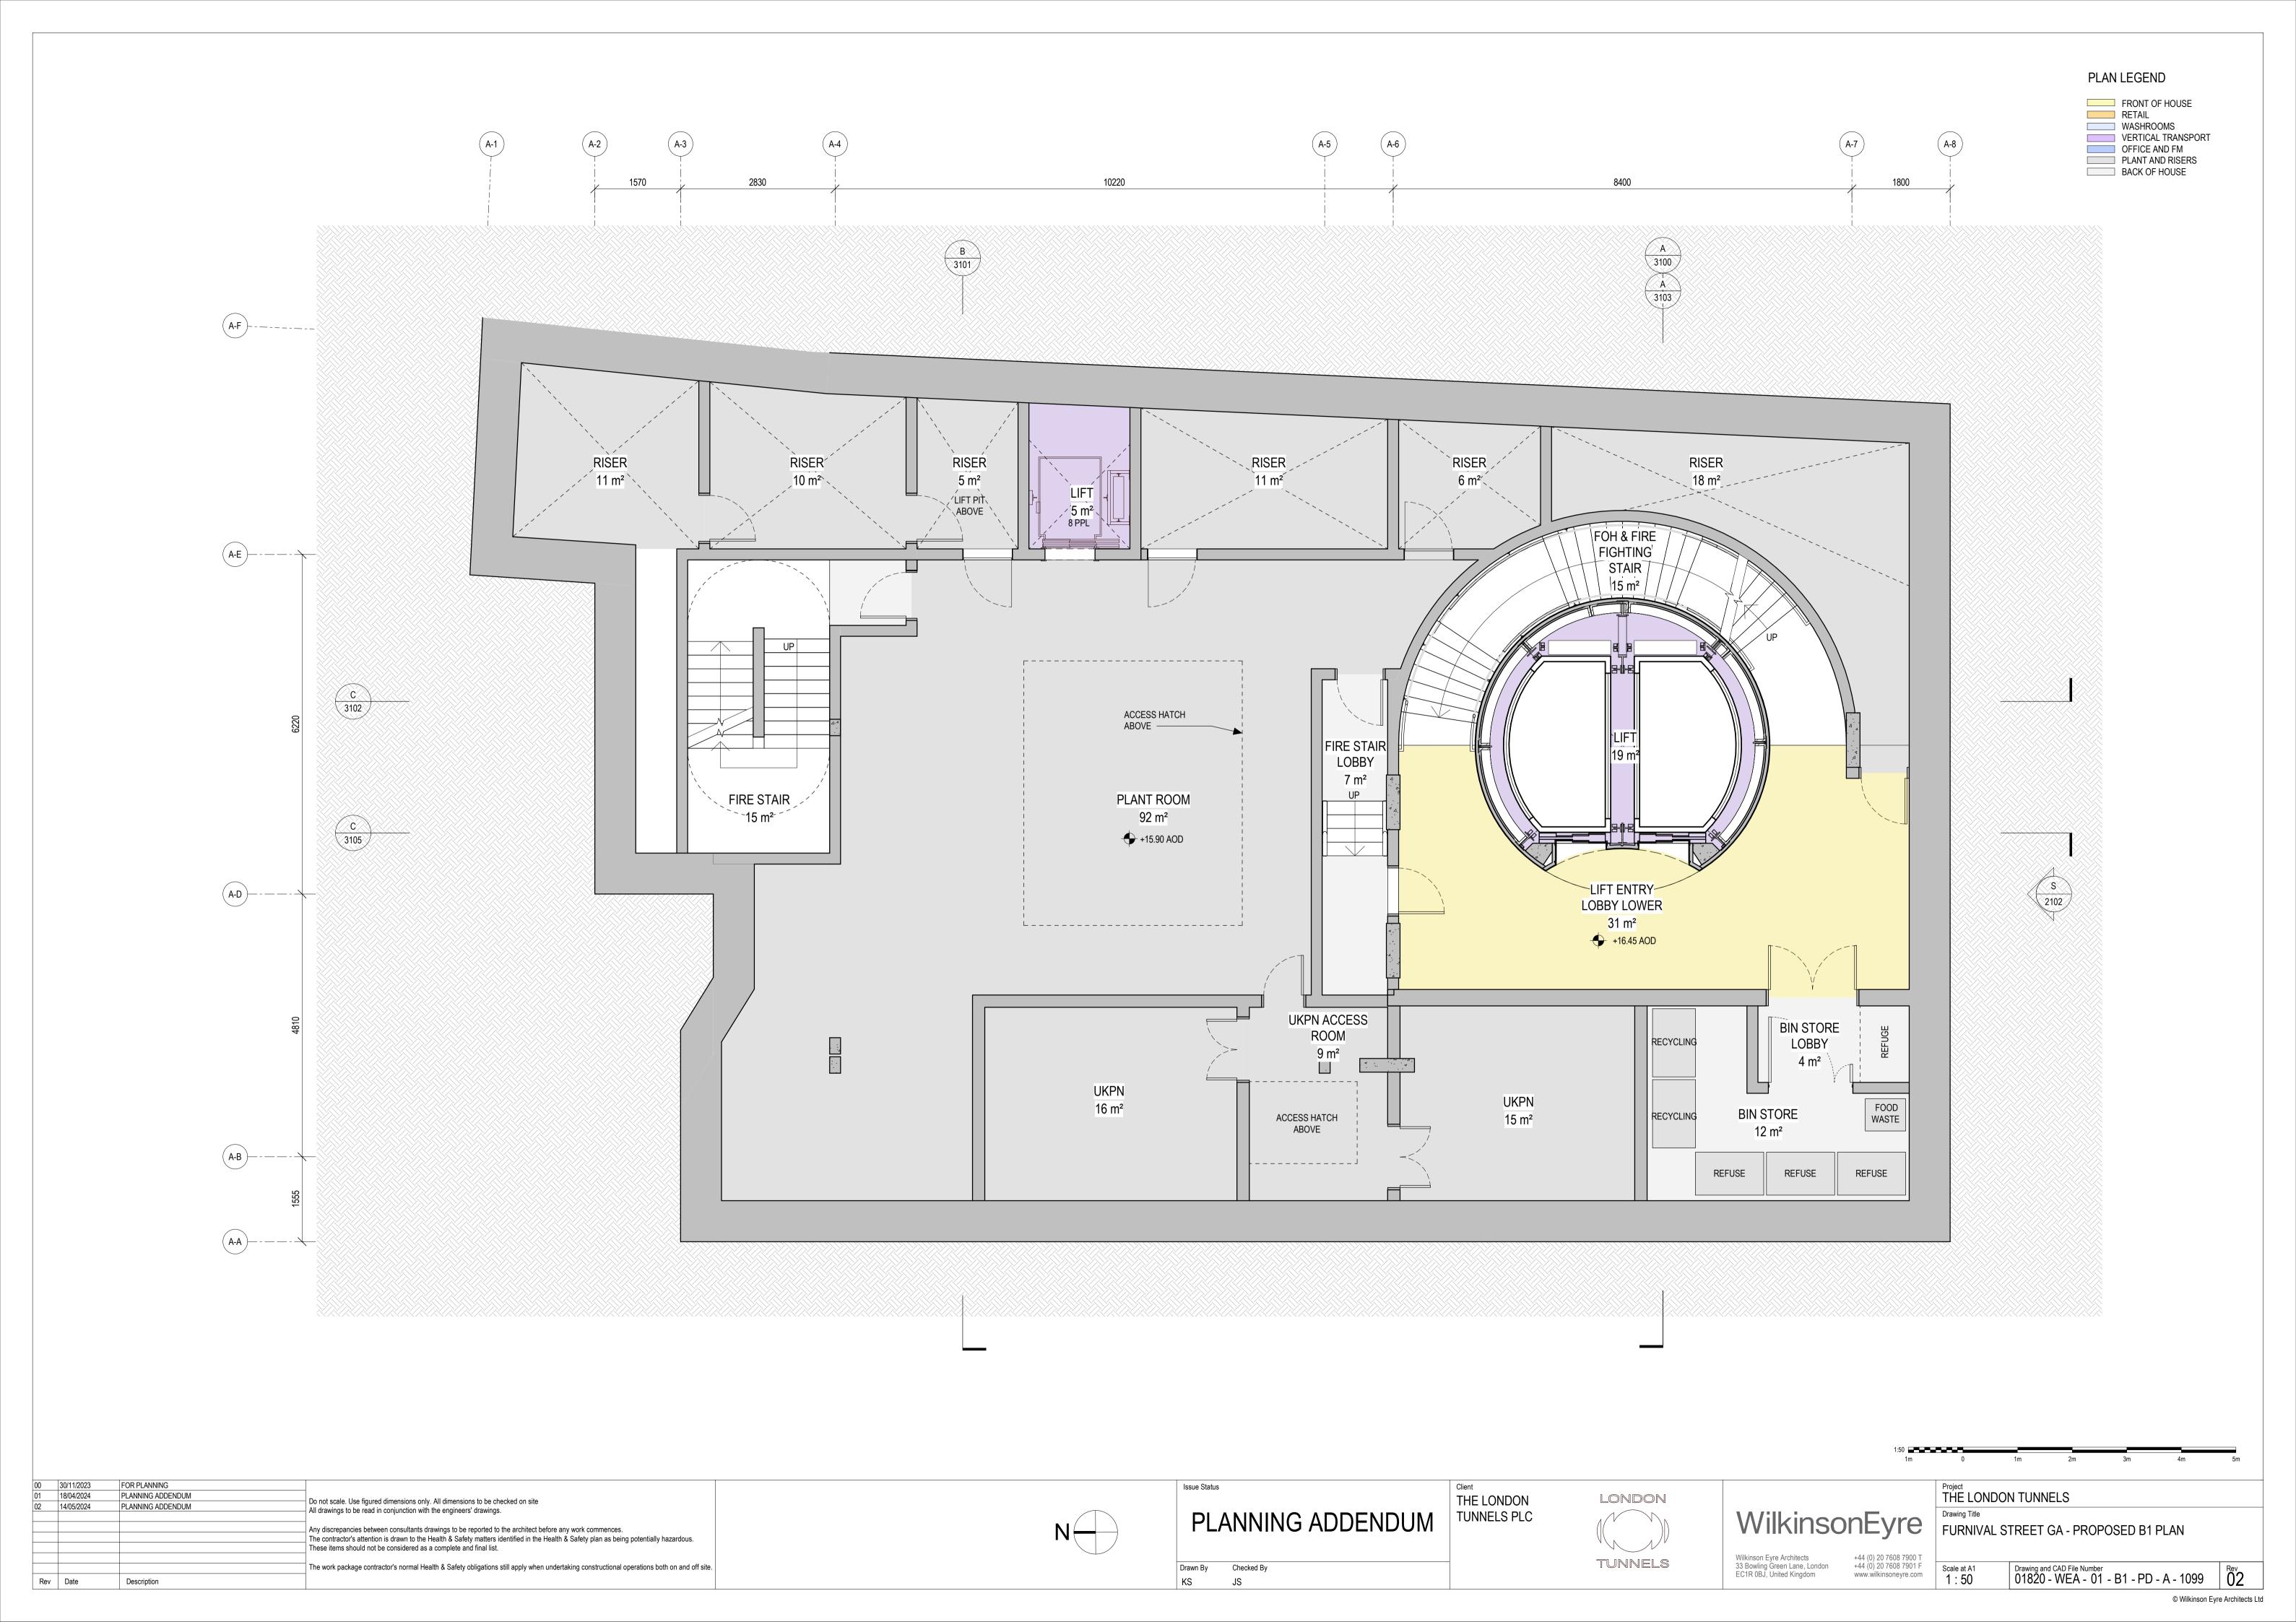

/re                                    | FURNIVAL STREET GA - EXISTING L04 PLAN |                |               |             |        |           |
| 608 7900 T<br>608 7901 F<br>oneyre.com | Scale at A1<br>1:50                    | Drawing and CA | D File Number | 02 - PD - A | - 1055 | Rev<br>01 |







| PLA      | ANNING ADDENDUM |
|----------|-----------------|
| Drawn By | Checked By      |
| KS       | JS              |

Issue Status



THE LONDON

TUNNELS PLC

Wilkinson Eyre Architects
33 Bowling Green Lane, London
EC1R 0BJ, United Kingdom

+44 (0) 20 7608 7900 T
+44 (0) 20 7608 7901 F
www.wilkinsoneyre.com

Scale at A1
1:50

Project THE LONDON TUNNELS WilkinsonEyre FURNIVAL STREET GA - EXISTING L05 Drawing and CAD File Number 01820 - WEA - 01 - 02 - PD - A - 1056 Rev 01























## WilkinsonEyre

Wilkinson Eyre Architects 33 Bowling Green Lane London, EC1R 0BJ

E: info@wilkinsoneyre.com T: + 44 (0) 20 7608 7900 F: + 44 (0) 20 7608 7901