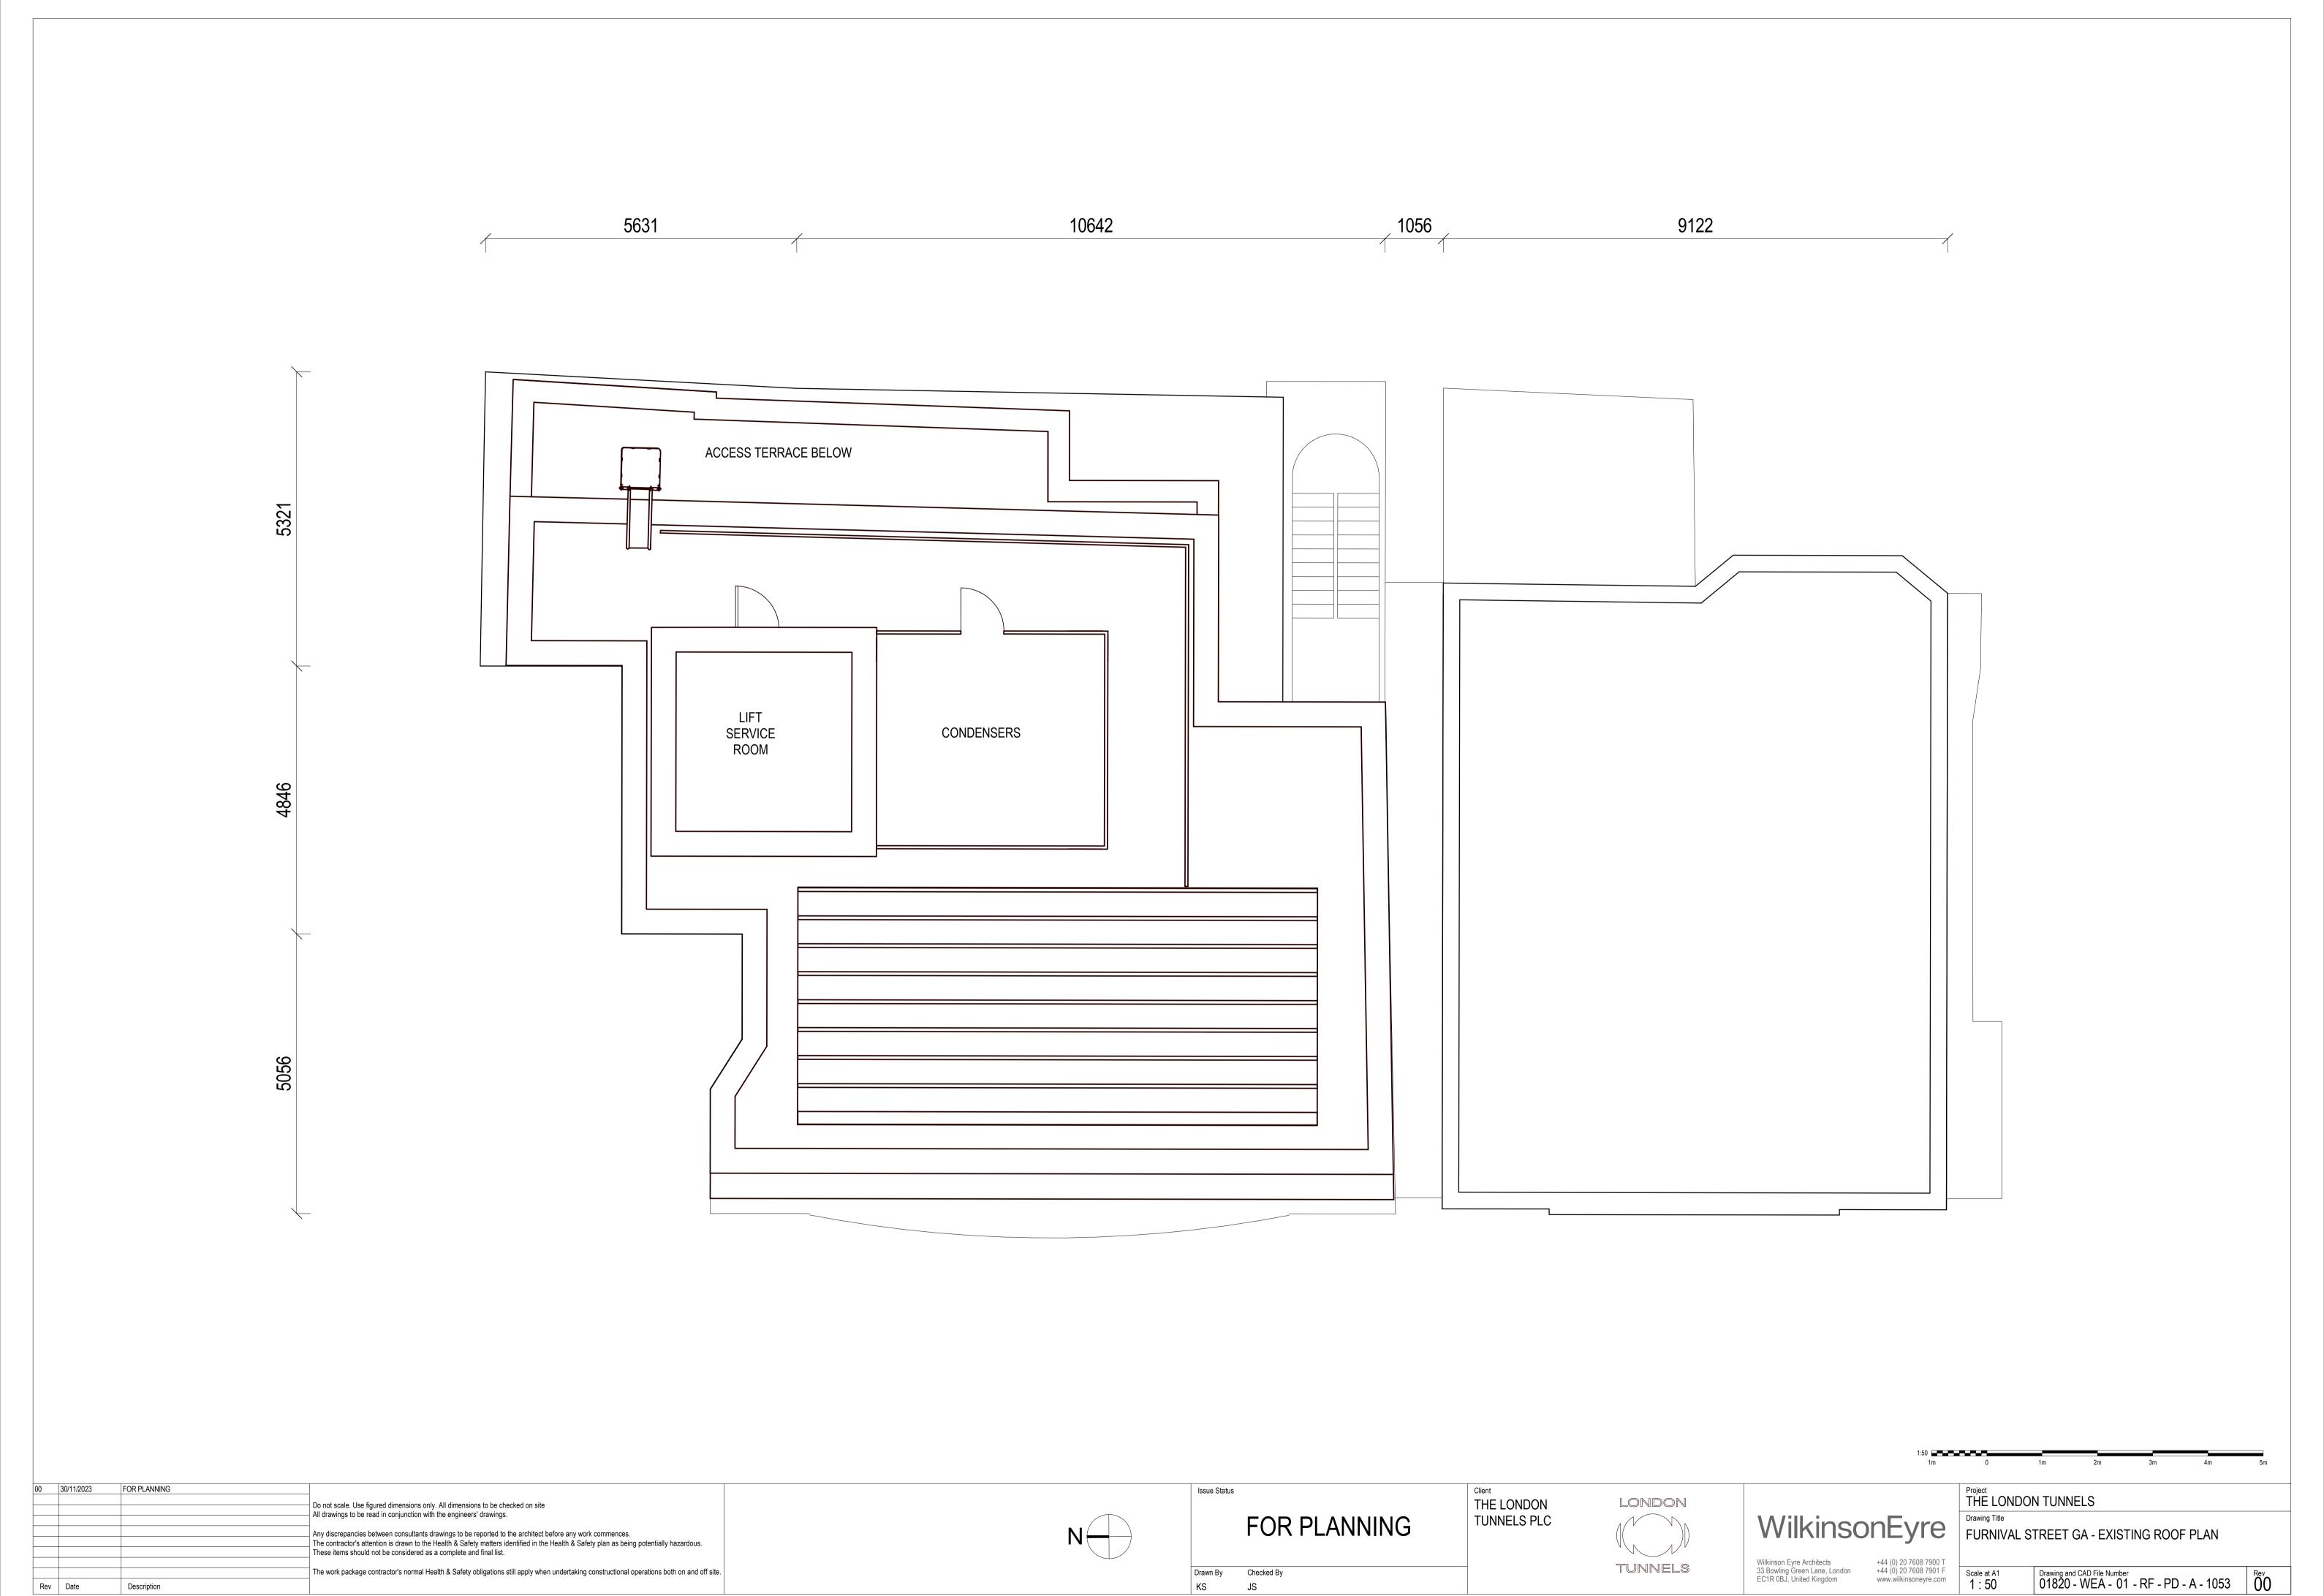

Description

TUNNELS PLC

TUNNELS

Drawing and CAD File Number 01820 - WEA - 01 - B1 - PD - A - 1049 00 © Wilkinson Eyre Architects Ltd

FURNIVAL STREET GA - EXISTING B1 PLAN

WilkinsonEyre

Wilkinson Eyre Architects
33 Bowling Green Lane, London
EC1R 0BJ, United Kingdom

+44 (0) 20 7608 7900 T
+44 (0) 20 7608 7901 F
www.wilkinsoneyre.com

Scale at A1
1:50

Drawn By Checked By

JS

KS

These items should not be considered as a complete and final list.

Description

The work package contractor's normal Health & Safety obligations still apply when undertaking constructional operations both on and off site.