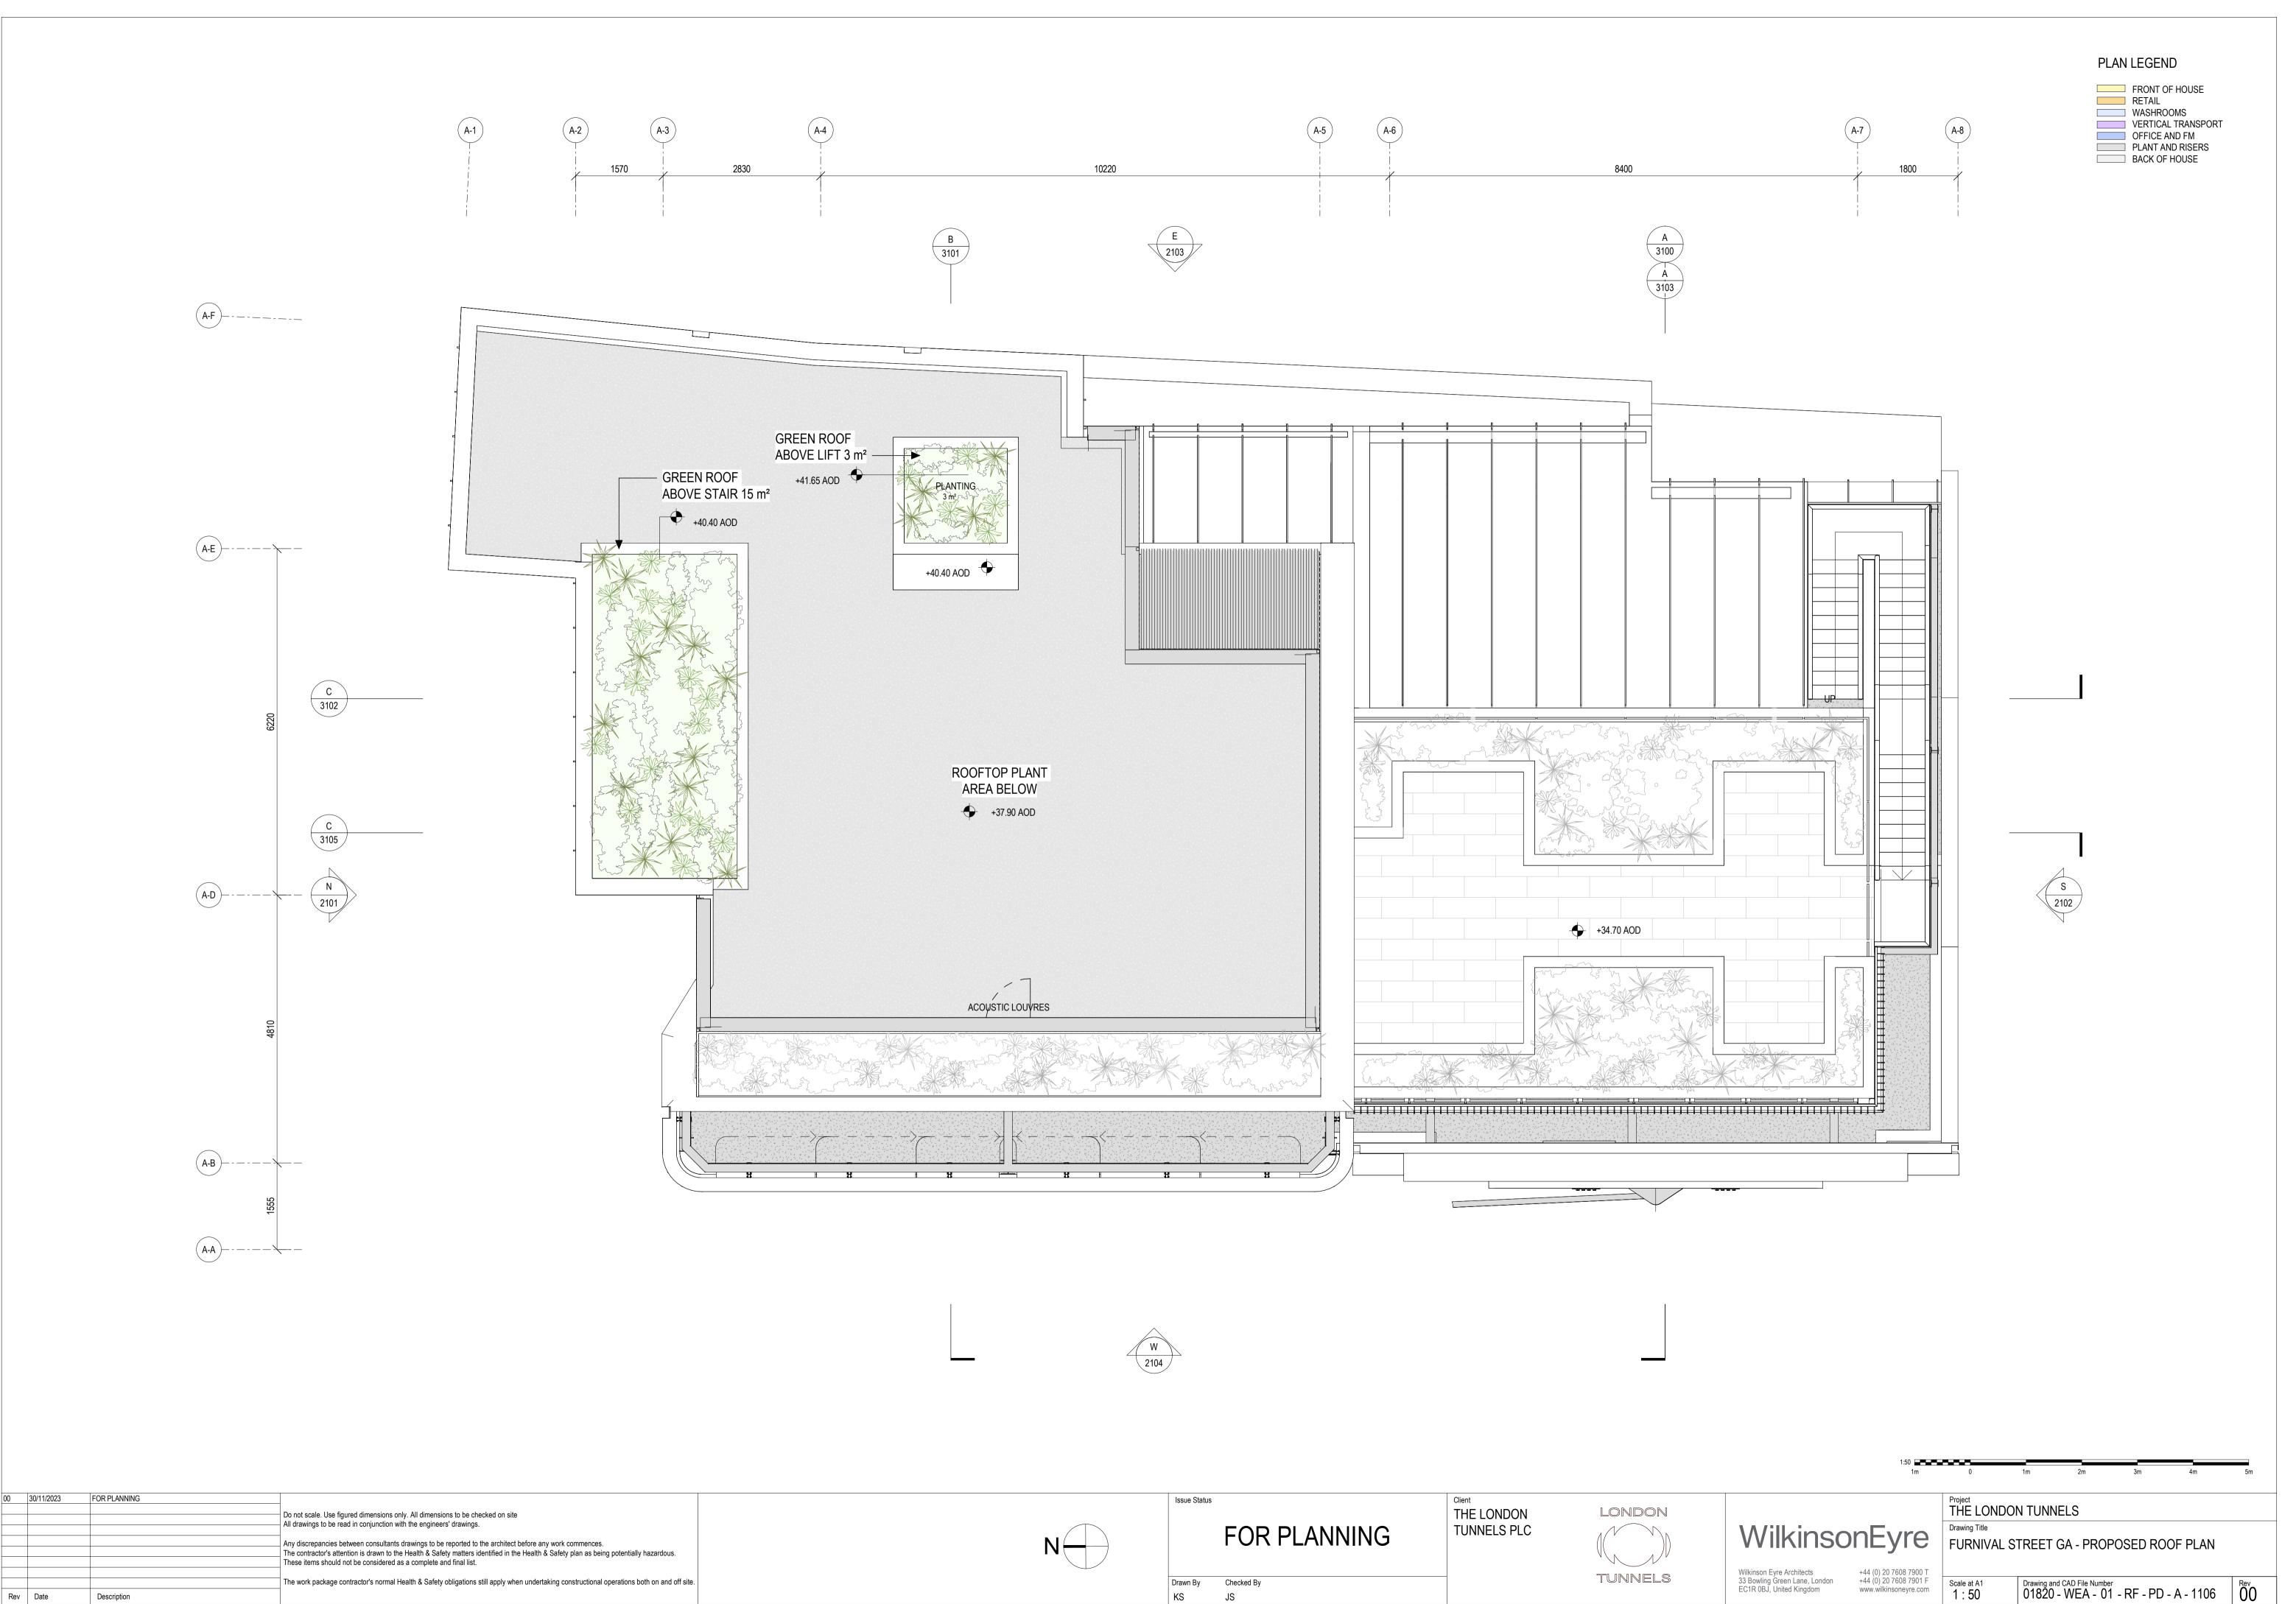

| FURNIVAL STREET GA - EXISTING L04 PLAN |                |               |             |        |           |
| 608 7900 T<br>608 7901 F<br>oneyre.com | Scale at A1<br>1:50                    | Drawing and CA | D File Number | 02 - PD - A | - 1055 | Rev<br>01 |







| PLA      | ANNING ADDENDUM |
|----------|-----------------|
| Drawn By | Checked By      |
| KS       | JS              |

Issue Status



THE LONDON

TUNNELS PLC

Wilkinson Eyre Architects
33 Bowling Green Lane, London
EC1R 0BJ, United Kingdom

+44 (0) 20 7608 7900 T
+44 (0) 20 7608 7901 F
www.wilkinsoneyre.com

Scale at A1
1:50

Project THE LONDON TUNNELS WilkinsonEyre FURNIVAL STREET GA - EXISTING L05 Drawing and CAD File Number 01820 - WEA - 01 - 02 - PD - A - 1056 Rev 01























## WilkinsonEyre

Wilkinson Eyre Architects 33 Bowling Green Lane London, EC1R 0BJ

E: info@wilkinsoneyre.com T: + 44 (0) 20 7608 7900 F: + 44 (0) 20 7608 7901