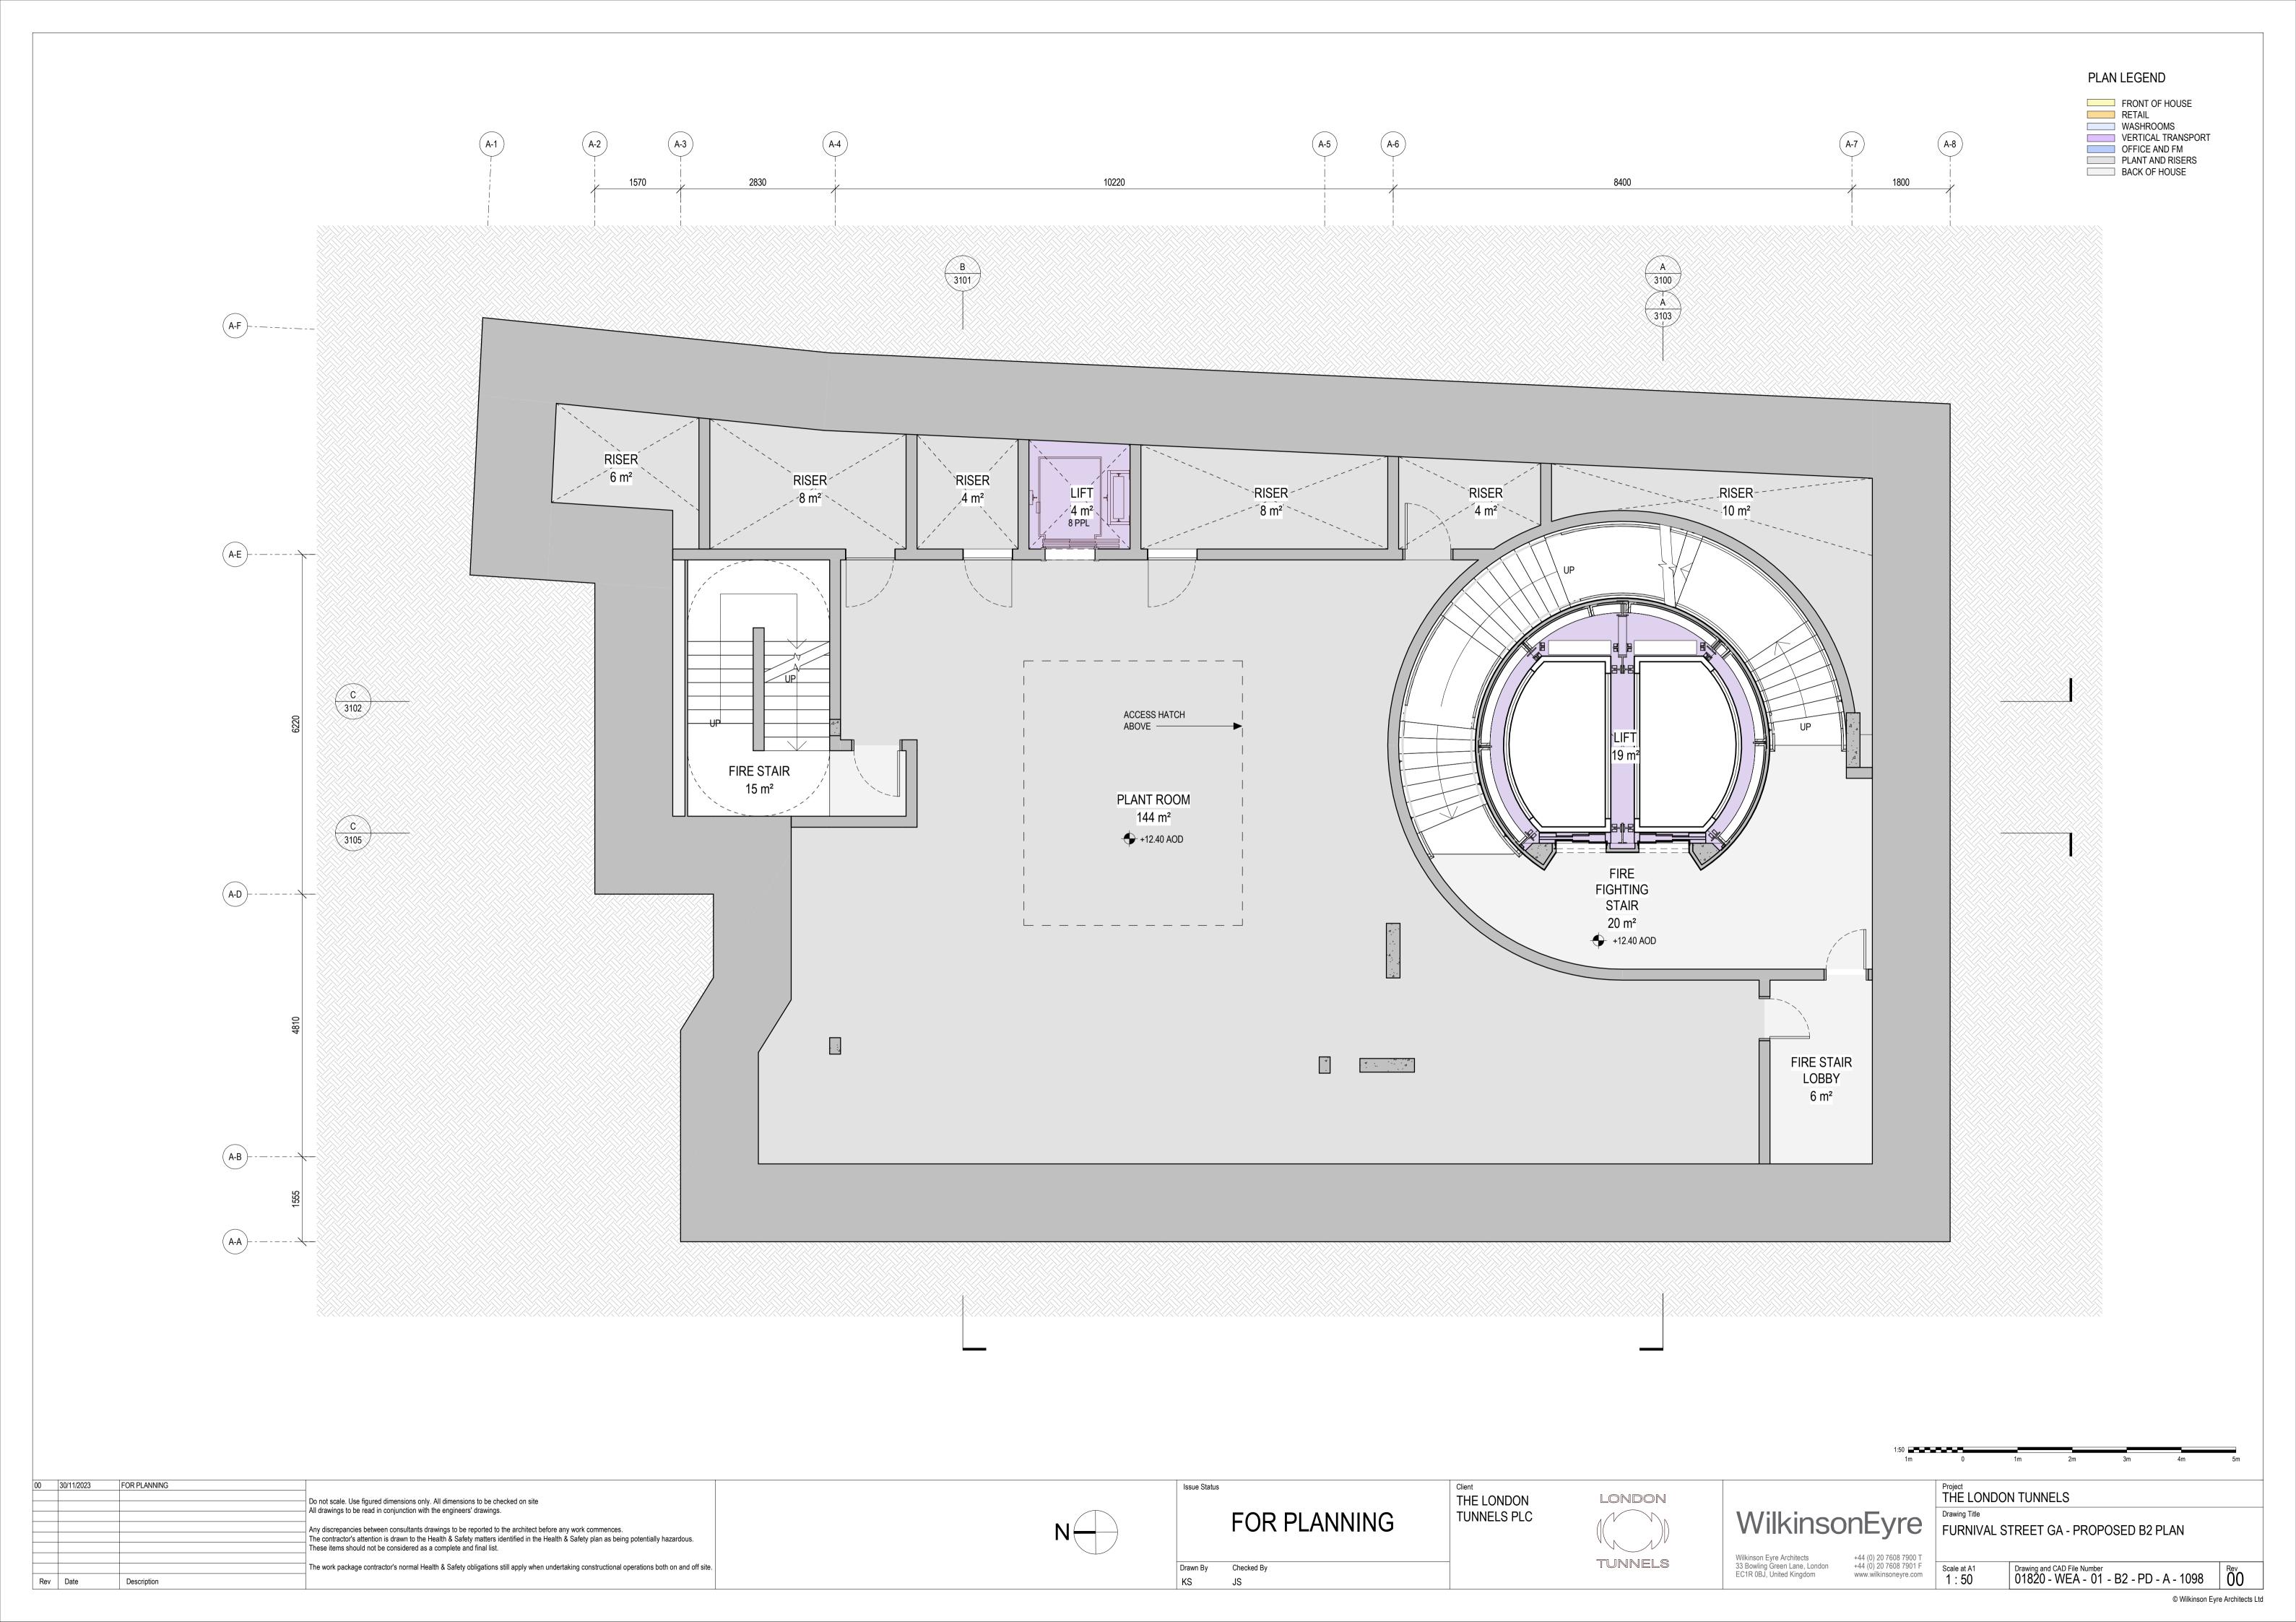

| /re                                    | FURNIVAL STREET GA - EXISTING L04 PLAN |                |               |             |        |           |
| 608 7900 T<br>608 7901 F<br>oneyre.com | Scale at A1<br>1:50                    | Drawing and CA | D File Number | 02 - PD - A | - 1055 | Rev<br>01 |







| PLA      | ANNING ADDENDUM |
|----------|-----------------|
| Drawn By | Checked By      |
| KS       | JS              |

Issue Status



THE LONDON

TUNNELS PLC

Wilkinson Eyre Architects
33 Bowling Green Lane, London
EC1R 0BJ, United Kingdom

+44 (0) 20 7608 7900 T
+44 (0) 20 7608 7901 F
www.wilkinsoneyre.com

Scale at A1
1:50

Project THE LONDON TUNNELS WilkinsonEyre FURNIVAL STREET GA - EXISTING L05 Drawing and CAD File Number 01820 - WEA - 01 - 02 - PD - A - 1056 Rev 01























## WilkinsonEyre

Wilkinson Eyre Architects 33 Bowling Green Lane London, EC1R 0BJ

E: info@wilkinsoneyre.com T: + 44 (0) 20 7608 7900 F: + 44 (0) 20 7608 7901