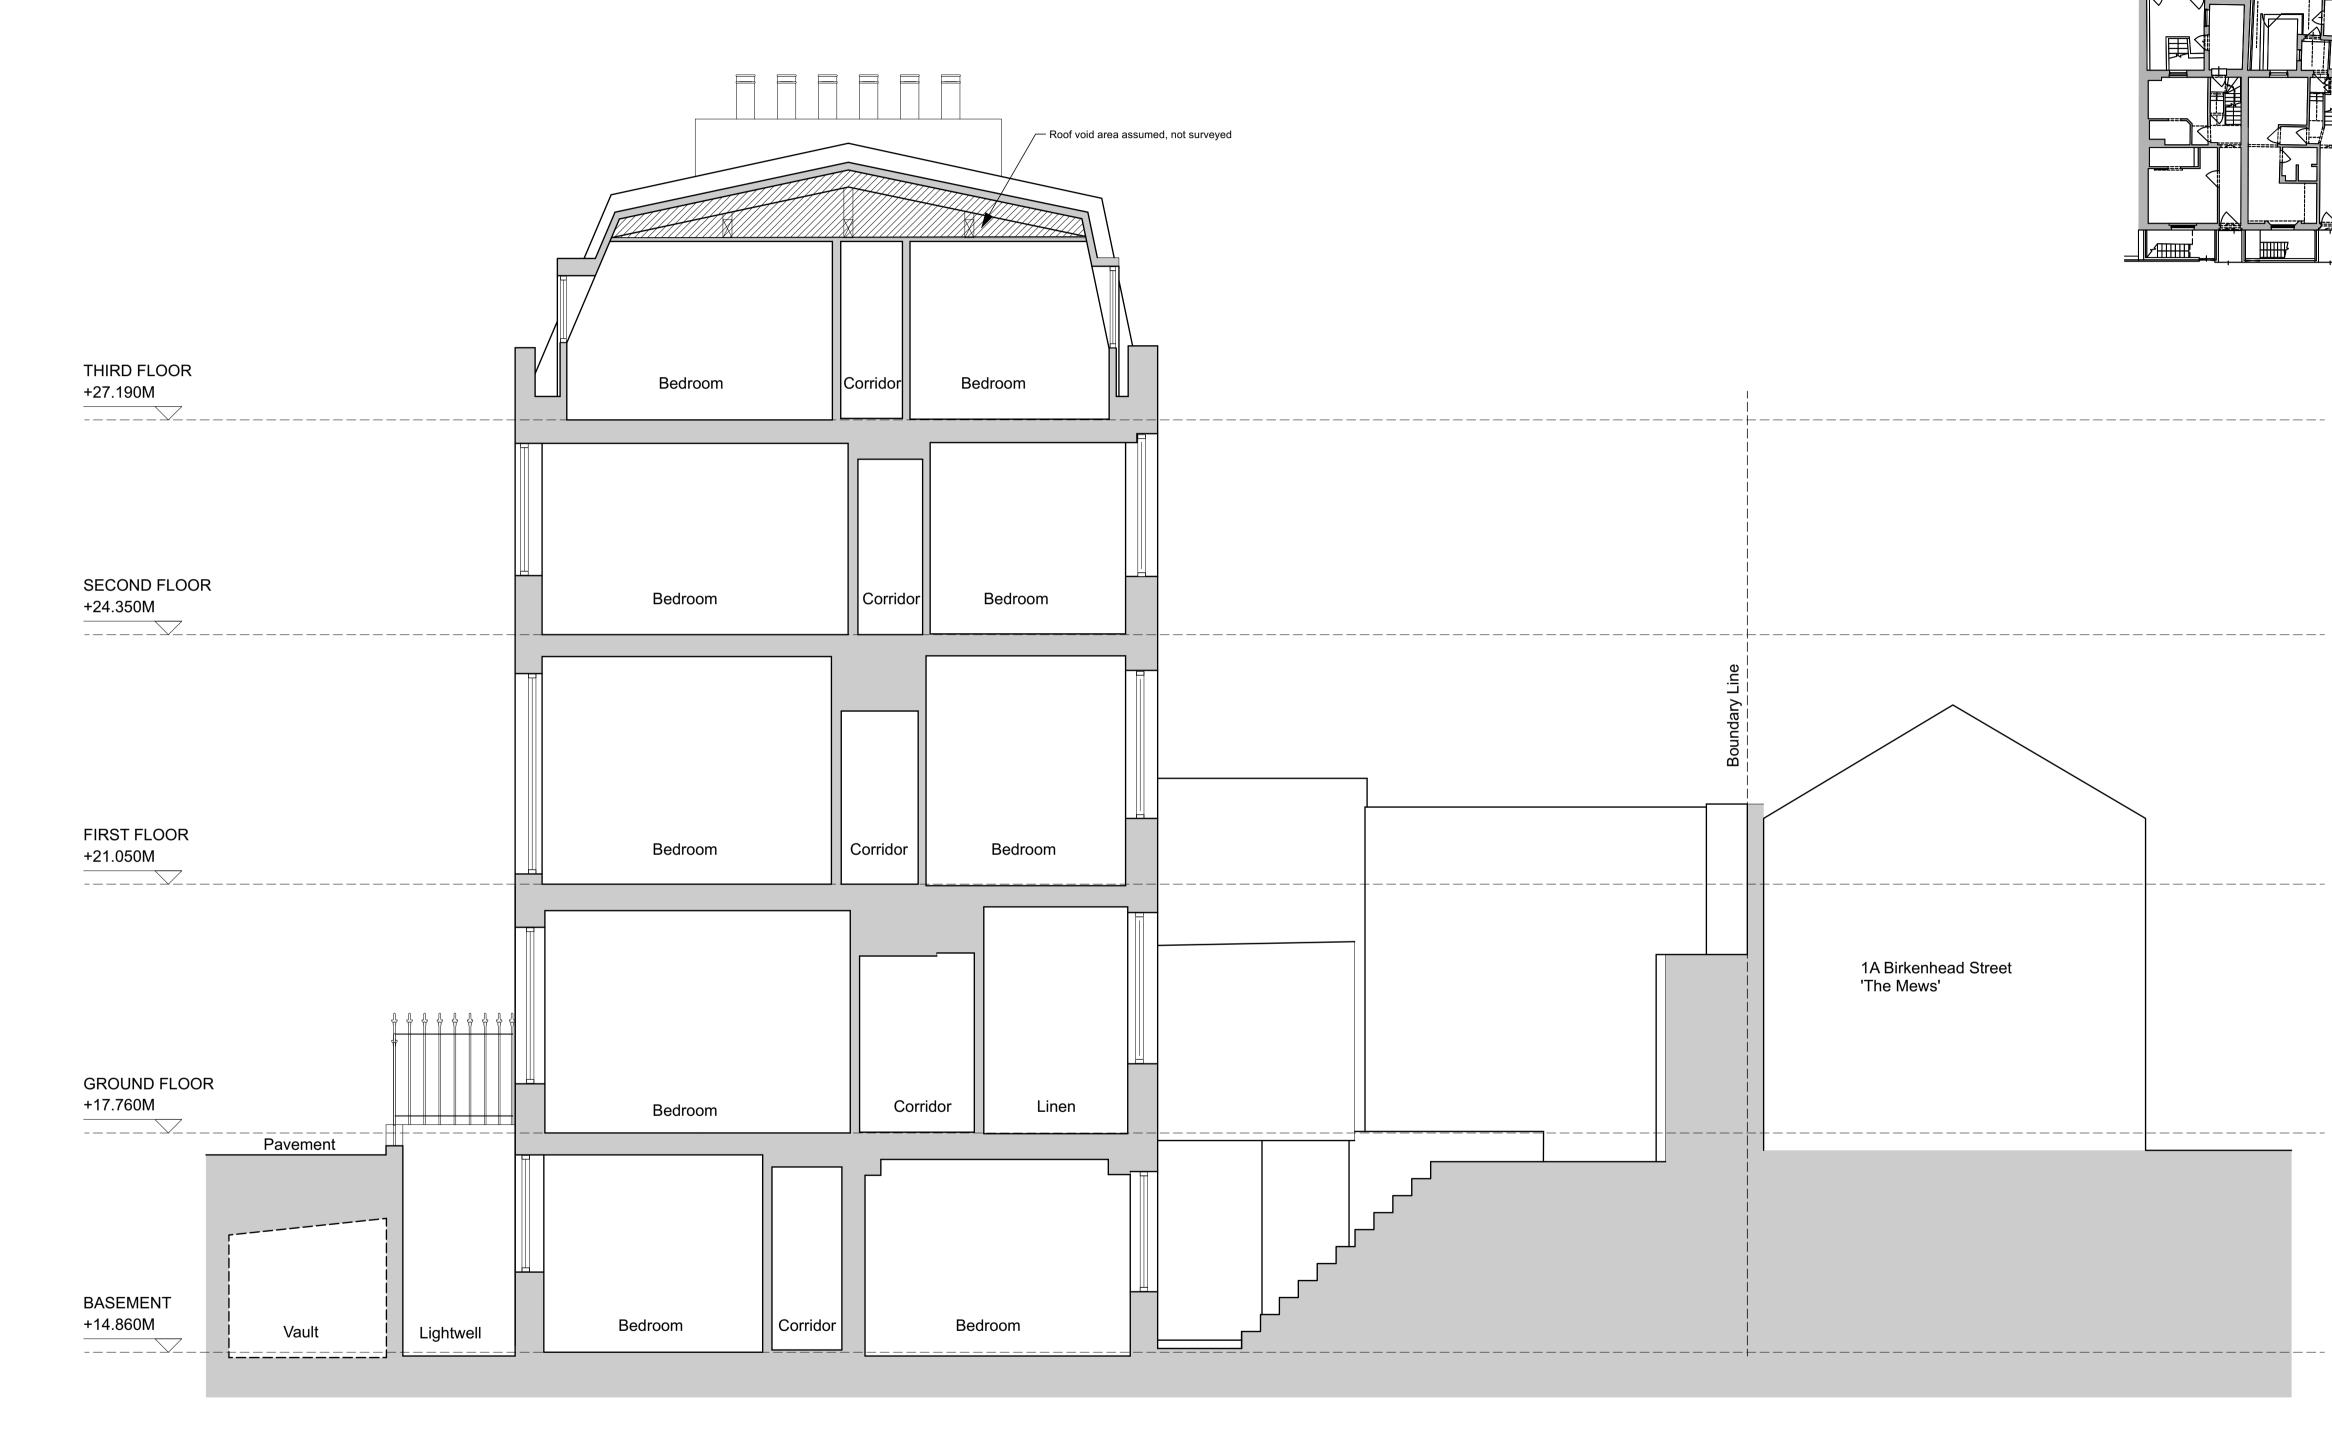

Existing Section A-A Scale: 1:50 1

| 0 | 5,0 | 0 7,5 | 5 10,0 | ) 12,5 | 15,0 |
|---|-----|-------|--------|--------|------|
|   |     |       |        |        |      |

This drawing is the copyright of Axiom Architects. The contractor is to check all site dimensions and levels before work starts. This drawing must be read with and checked against all structural and other specialist drawings, specification and bills of quantities. Notify architect of any discrepancies. The contractor is to comply with all current British Standards and Building Regulations whether or not specifically stated on these drawings. **Do not scale** from drawings.

1 Brooklands Yard Southover High Street Lewes East Sussex BN7 1HUTel. 01273 479434www.axiomarchitects.co.uk Client

Splendid Hospitality Group

Project Marriott St Chad's Street London

Drawing **Existing Section A-A** 