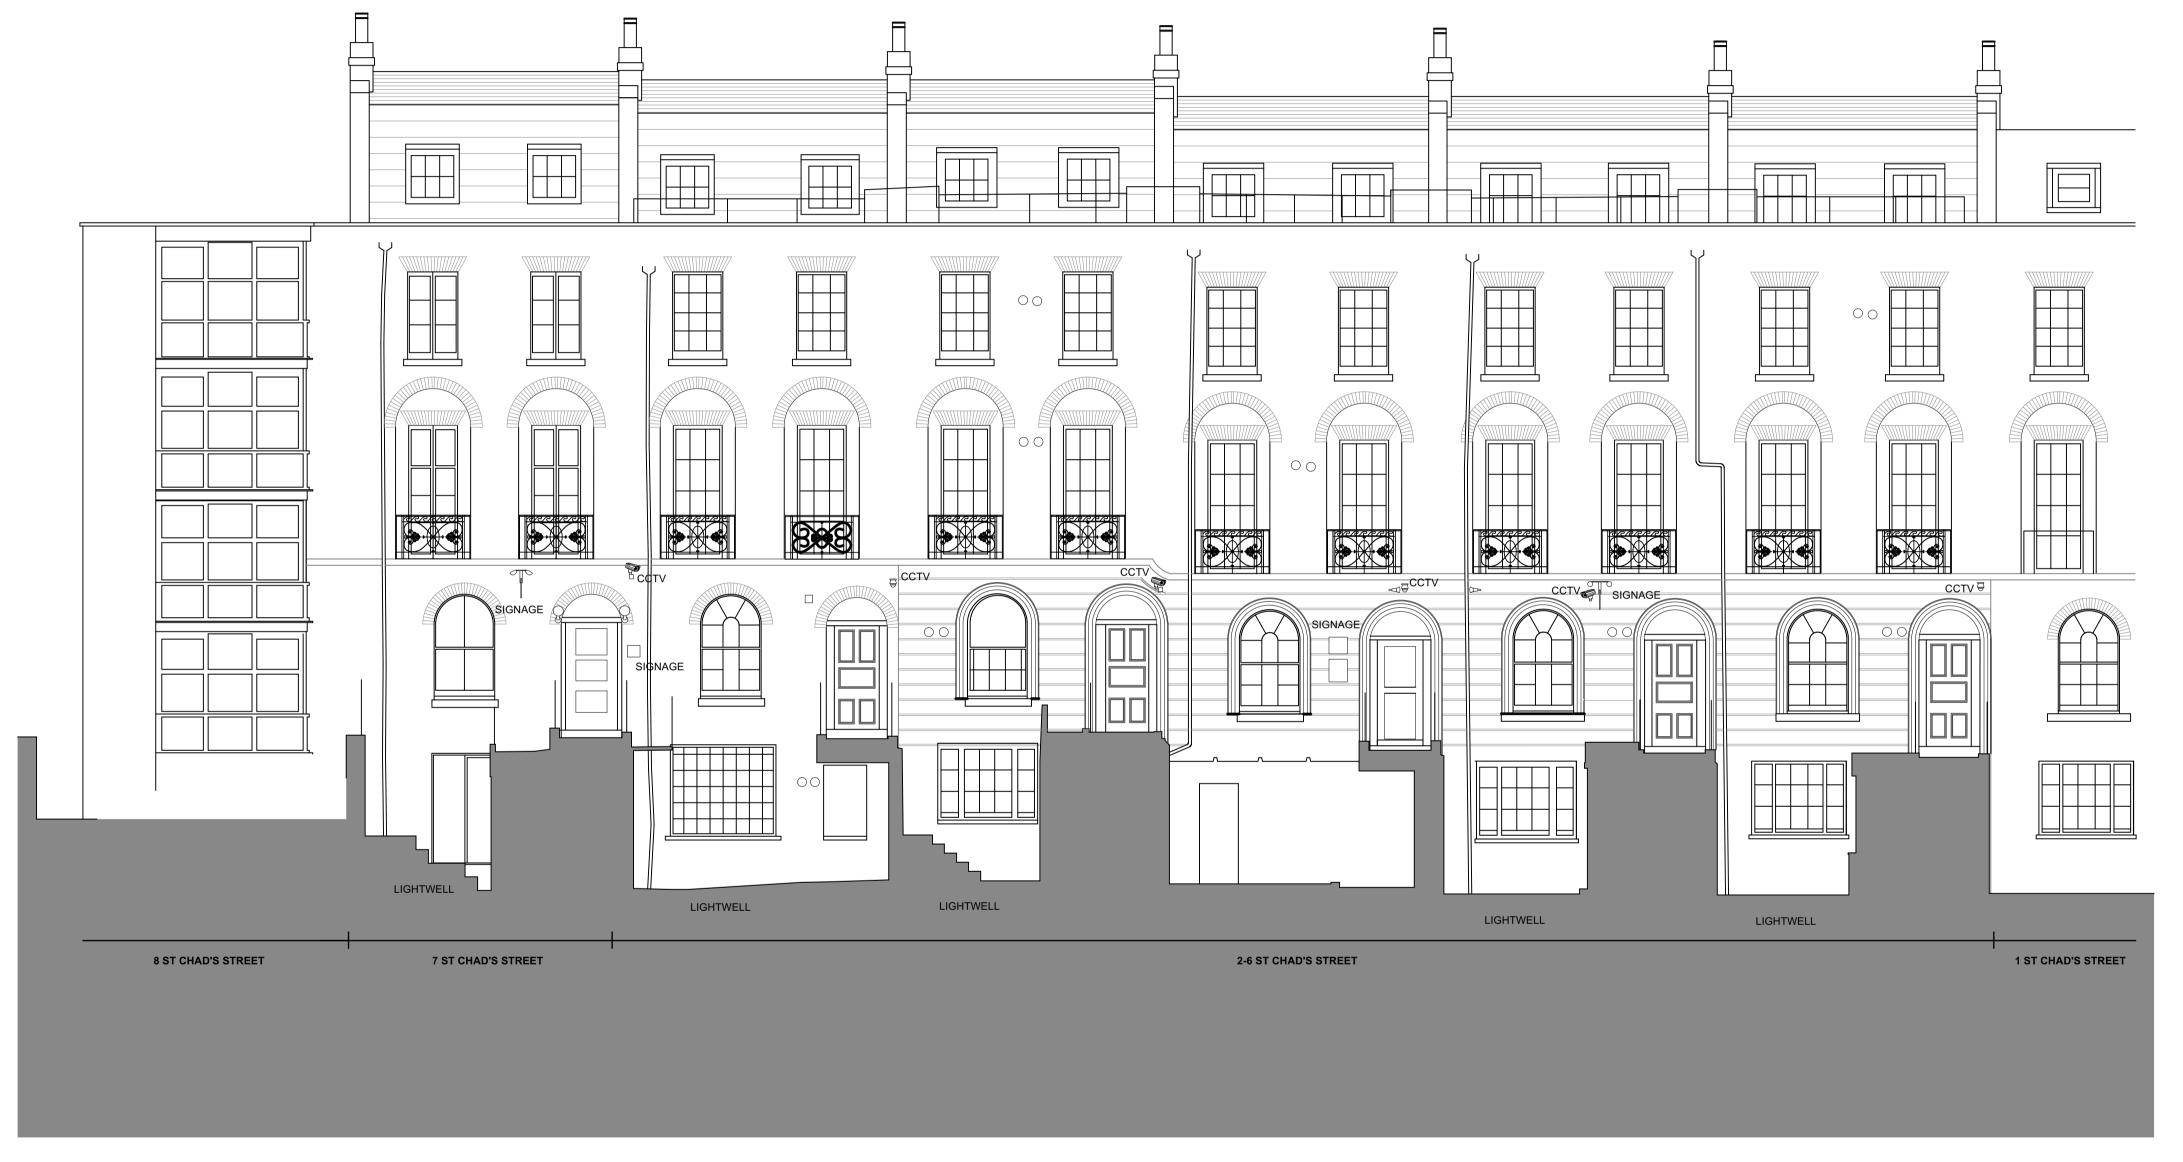

Existing Front Elevation
Scale: 1:75

This drawing is the copyright of Axiom Architects. The contractor is to check all site dimensions and levels before work starts. This drawing must be read with and checked against all structural and other specialist drawings, specification and bills of quantities. Notify architect of any discrepancies. The contractor is to comply with all current British Standards and Building Regulations whether or not specifically stated on these drawings. **Do not scale** from drawings.

## Splendid Hospitality Group

Marriott St Chad's Street

London

**Existing Front Elevation** 

| Scale       | Date Di       | rawn Checl |
|-------------|---------------|------------|
| 1:75        | 23/04/2024 AB | B AB       |
| Drawing No. |               | Revis      |