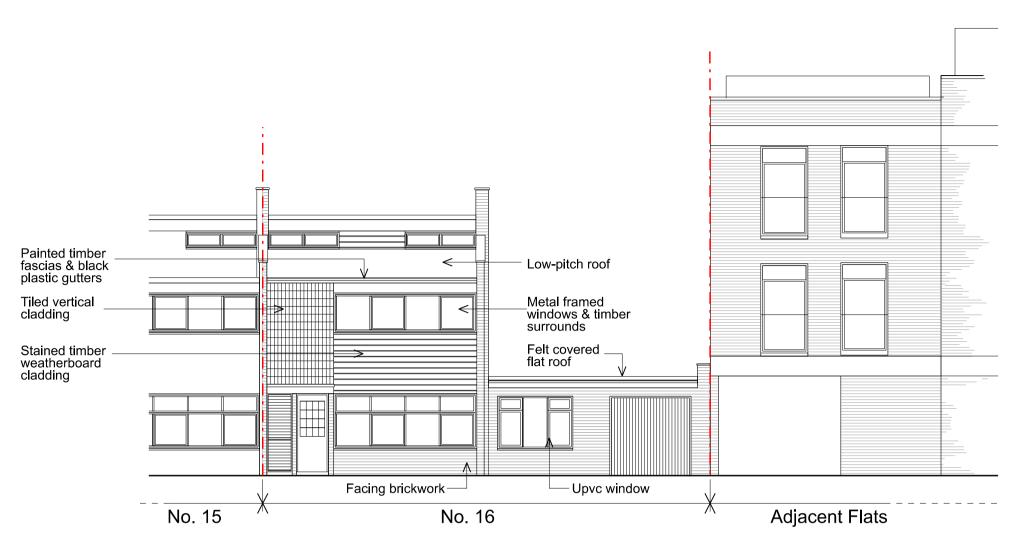

Scale 1:100 @ A3



## **EXISTING FRONT ELEVATION**



## **EXISTING REAR ELEVATION**



Revisions:

Name: **The Owners**  <u>Title:</u> **Existing Elevations** 

<u>Notes</u>

Do not scale from this drawing except for Planning puroposes.
Work from figured dimensions only.
All dimensions to be checked on site prior to commencement of work.
Where appropriate, drawing to be read in conjunction with other consultants' information.
Subject to relevant Local Authority approvals.

Project:

**Proposed Alterations and** First Floor Extension at 16 Village Close, Belsize Lane, London NW3 5AH

Scale: 1:100 @ A3 April 24 <u>Date:</u>

Drawing Number.

600/TP/04