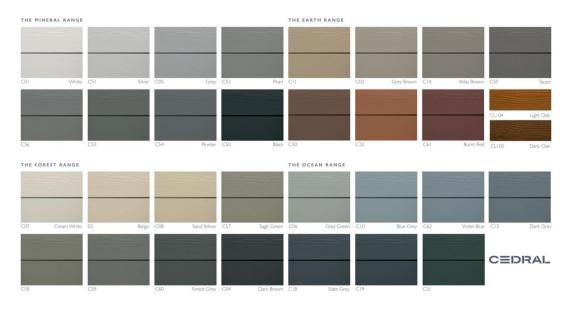

2. Examples of the proposed fibre cement weatherboard cladding (eg Cedral), to replace the existing stained timber weatherboarding and to be installed on the proposed extension:

Cedral colour range for fibre cement weatherboard cladding. (It is suggested that the final colour selection to be submitted to the LPA as a condition of the Approval).