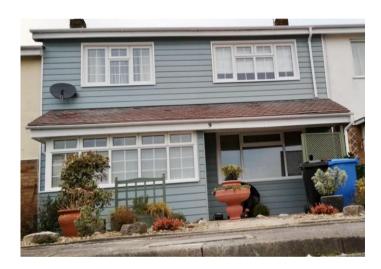

## (Note:

Other external materials to be used in the proposed extension which are not illustrated ie. facing brickwork & double-glazed uPVC casement windows widows are to match the existing.)

1. Examples of the proposed GRP (Glass Reinforced Polyester) roofing system: