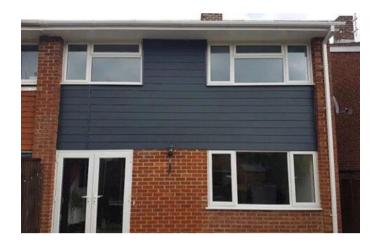

2. Examples of the proposed fibre cement weatherboard cladding (eg Cedral), to replace the existing stained timber weatherboarding and to be installed on the proposed extension:

Cedral colour range for fibre cement weatherboard cladding. (It is suggested that the final colour selection to be submitted to the LPA as a condition of the Approval).