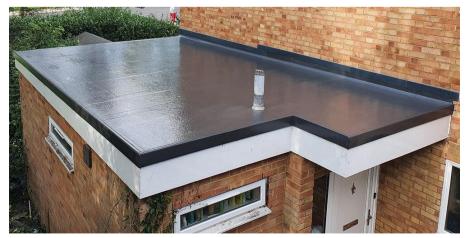

## (Note:

Other external materials to be used in the proposed extension which are not illustrated ie. facing brickwork & double-glazed uPVC casement windows widows are to match the existing.)

1. Examples of the proposed GRP (Glass Reinforced Polyester) roofing system: