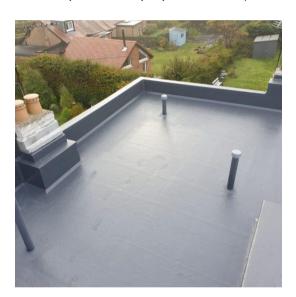

## (Note:

Other external materials to be used in the proposed extension which are not illustrated ie. facing brickwork & double-glazed uPVC casement windows widows are to match the existing.)

1. Examples of the proposed GRP (Glass Reinforced Polyester) roofing system: