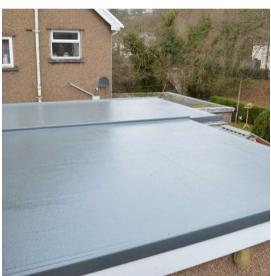

## (Note:

Other external materials to be used in the proposed extension which are not illustrated ie. facing brickwork & double-glazed uPVC casement windows widows are to match the existing.)

1. Examples of the proposed GRP (Glass Reinforced Polyester) roofing system: